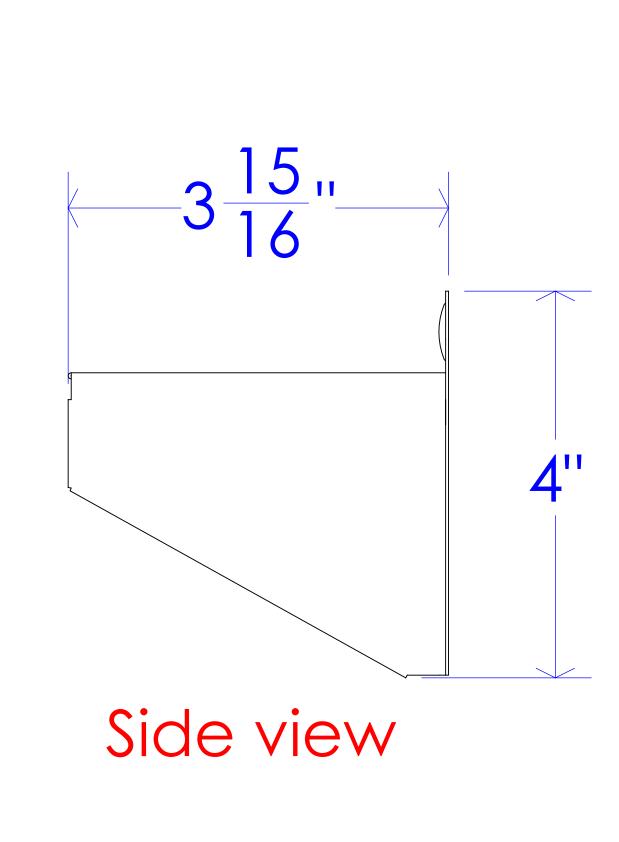

TITLE:

FROST PRODUCTS LTD.
5280 JOHN LUCAS DRIVE, BURLINGTON, ON, L7L 5Z9

DATE: January 24, 2023

950 - 4 x 18 Shelf

950 4x18 CAD

DO NOT SCALE DRAWING

UNLESS OTHERWISE SPECIFIED DIMENSIONS ARE IN INCHES.

SCALE: 1:1