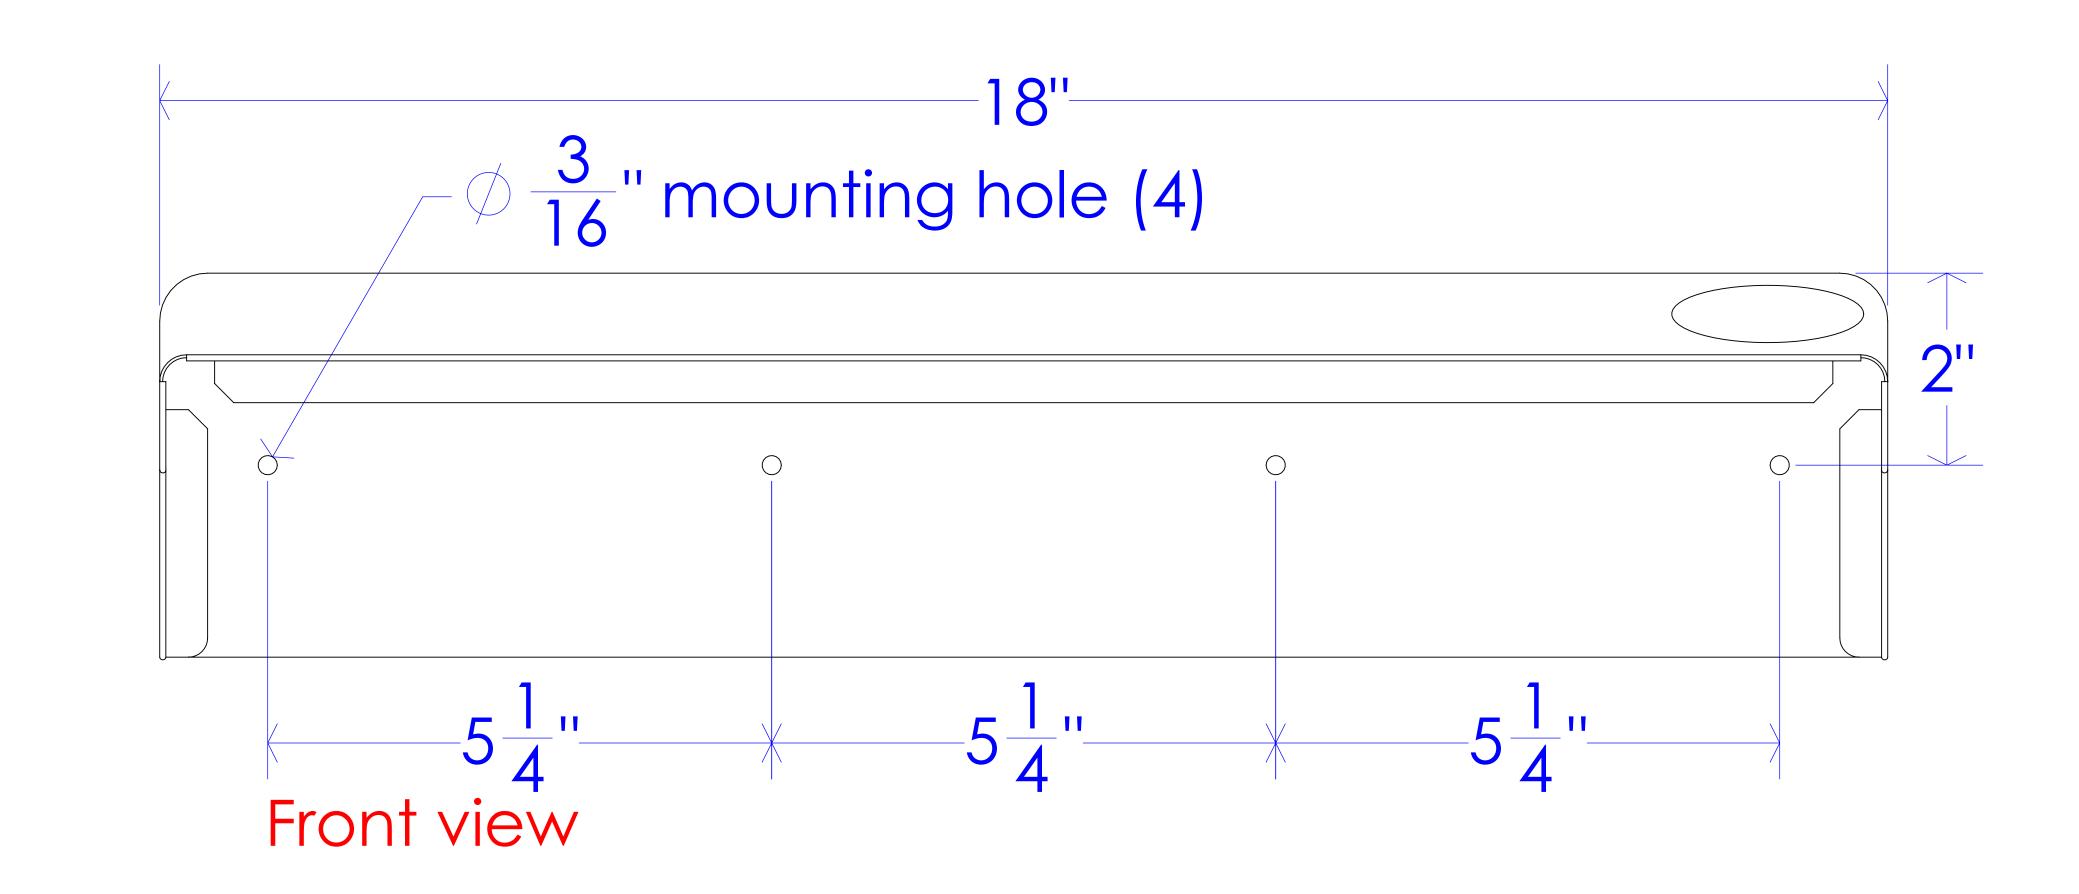

TITLE:

FROST PRODUCTS LTD.
5280 JOHN LUCAS DRIVE, BURLINGTON, ON, L7L 5Z9

DATE: January 24, 2023

950 - 4 x 18 Shelf

950 4x18 CAD

DO NOT SCALE DRAWING

UNLESS OTHERWISE SPECIFIED DIMENSIONS ARE IN INCHES.

SCALE: 1:1