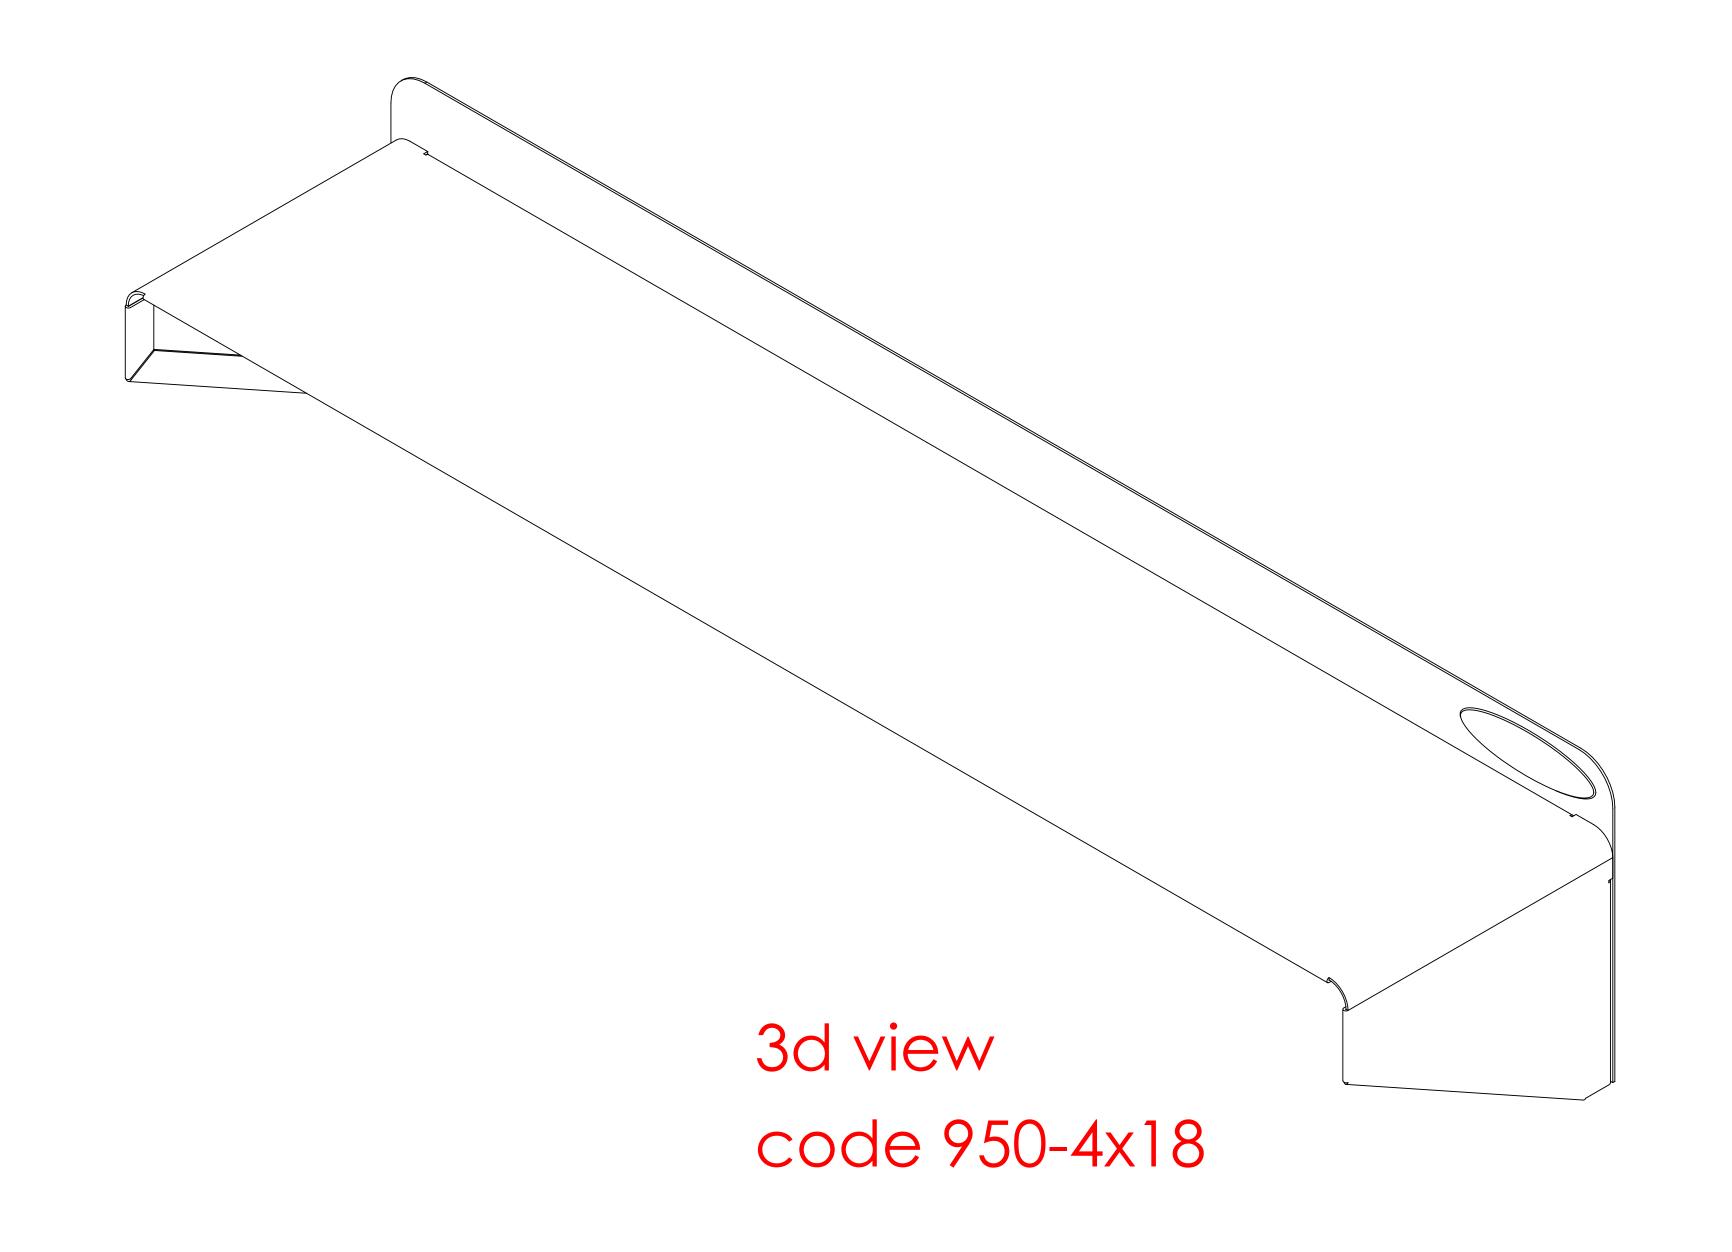

TITLE:

FROST PRODUCTS LTD.
5280 JOHN LUCAS DRIVE, BURLINGTON, ON, L7L 5Z9

DATE: January 24, 2023

950 - 4 x 18 Shelf

950 4x18 CAD

DO NOT SCALE DRAWING

UNLESS OTHERWISE SPECIFIED DIMENSIONS ARE IN INCHES.

SCALE: 1:1