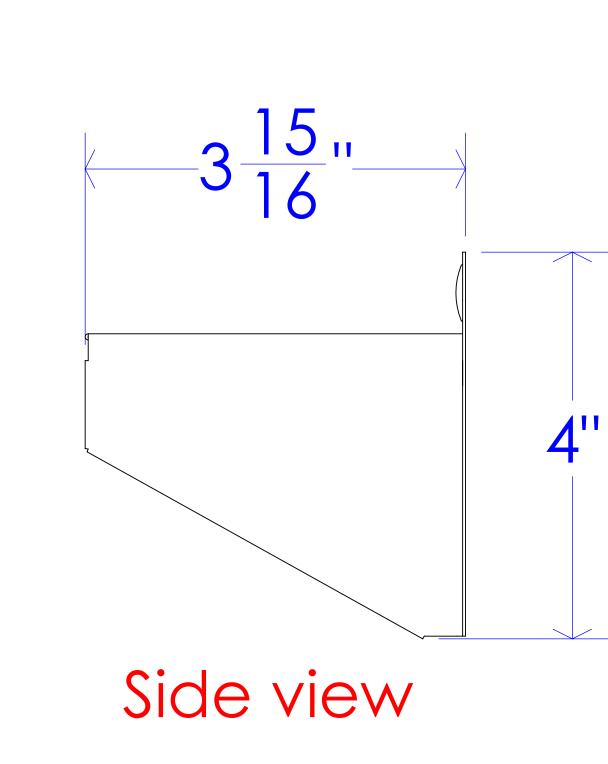

FROST PRODUCTS LTD.
5280 JOHN LUCAS DRIVE, BURLINGTON, ON, L7L 5Z9

DATE: January 24, 2023

DO NOT SCALE DRAWING

TITLE:

950 - 4 x 24 Shelf

950 4x 24 CAD

UNLESS OTHERWISE SPECIFIED DIMENSIONS ARE IN INCHES.

SCALE: 1:1