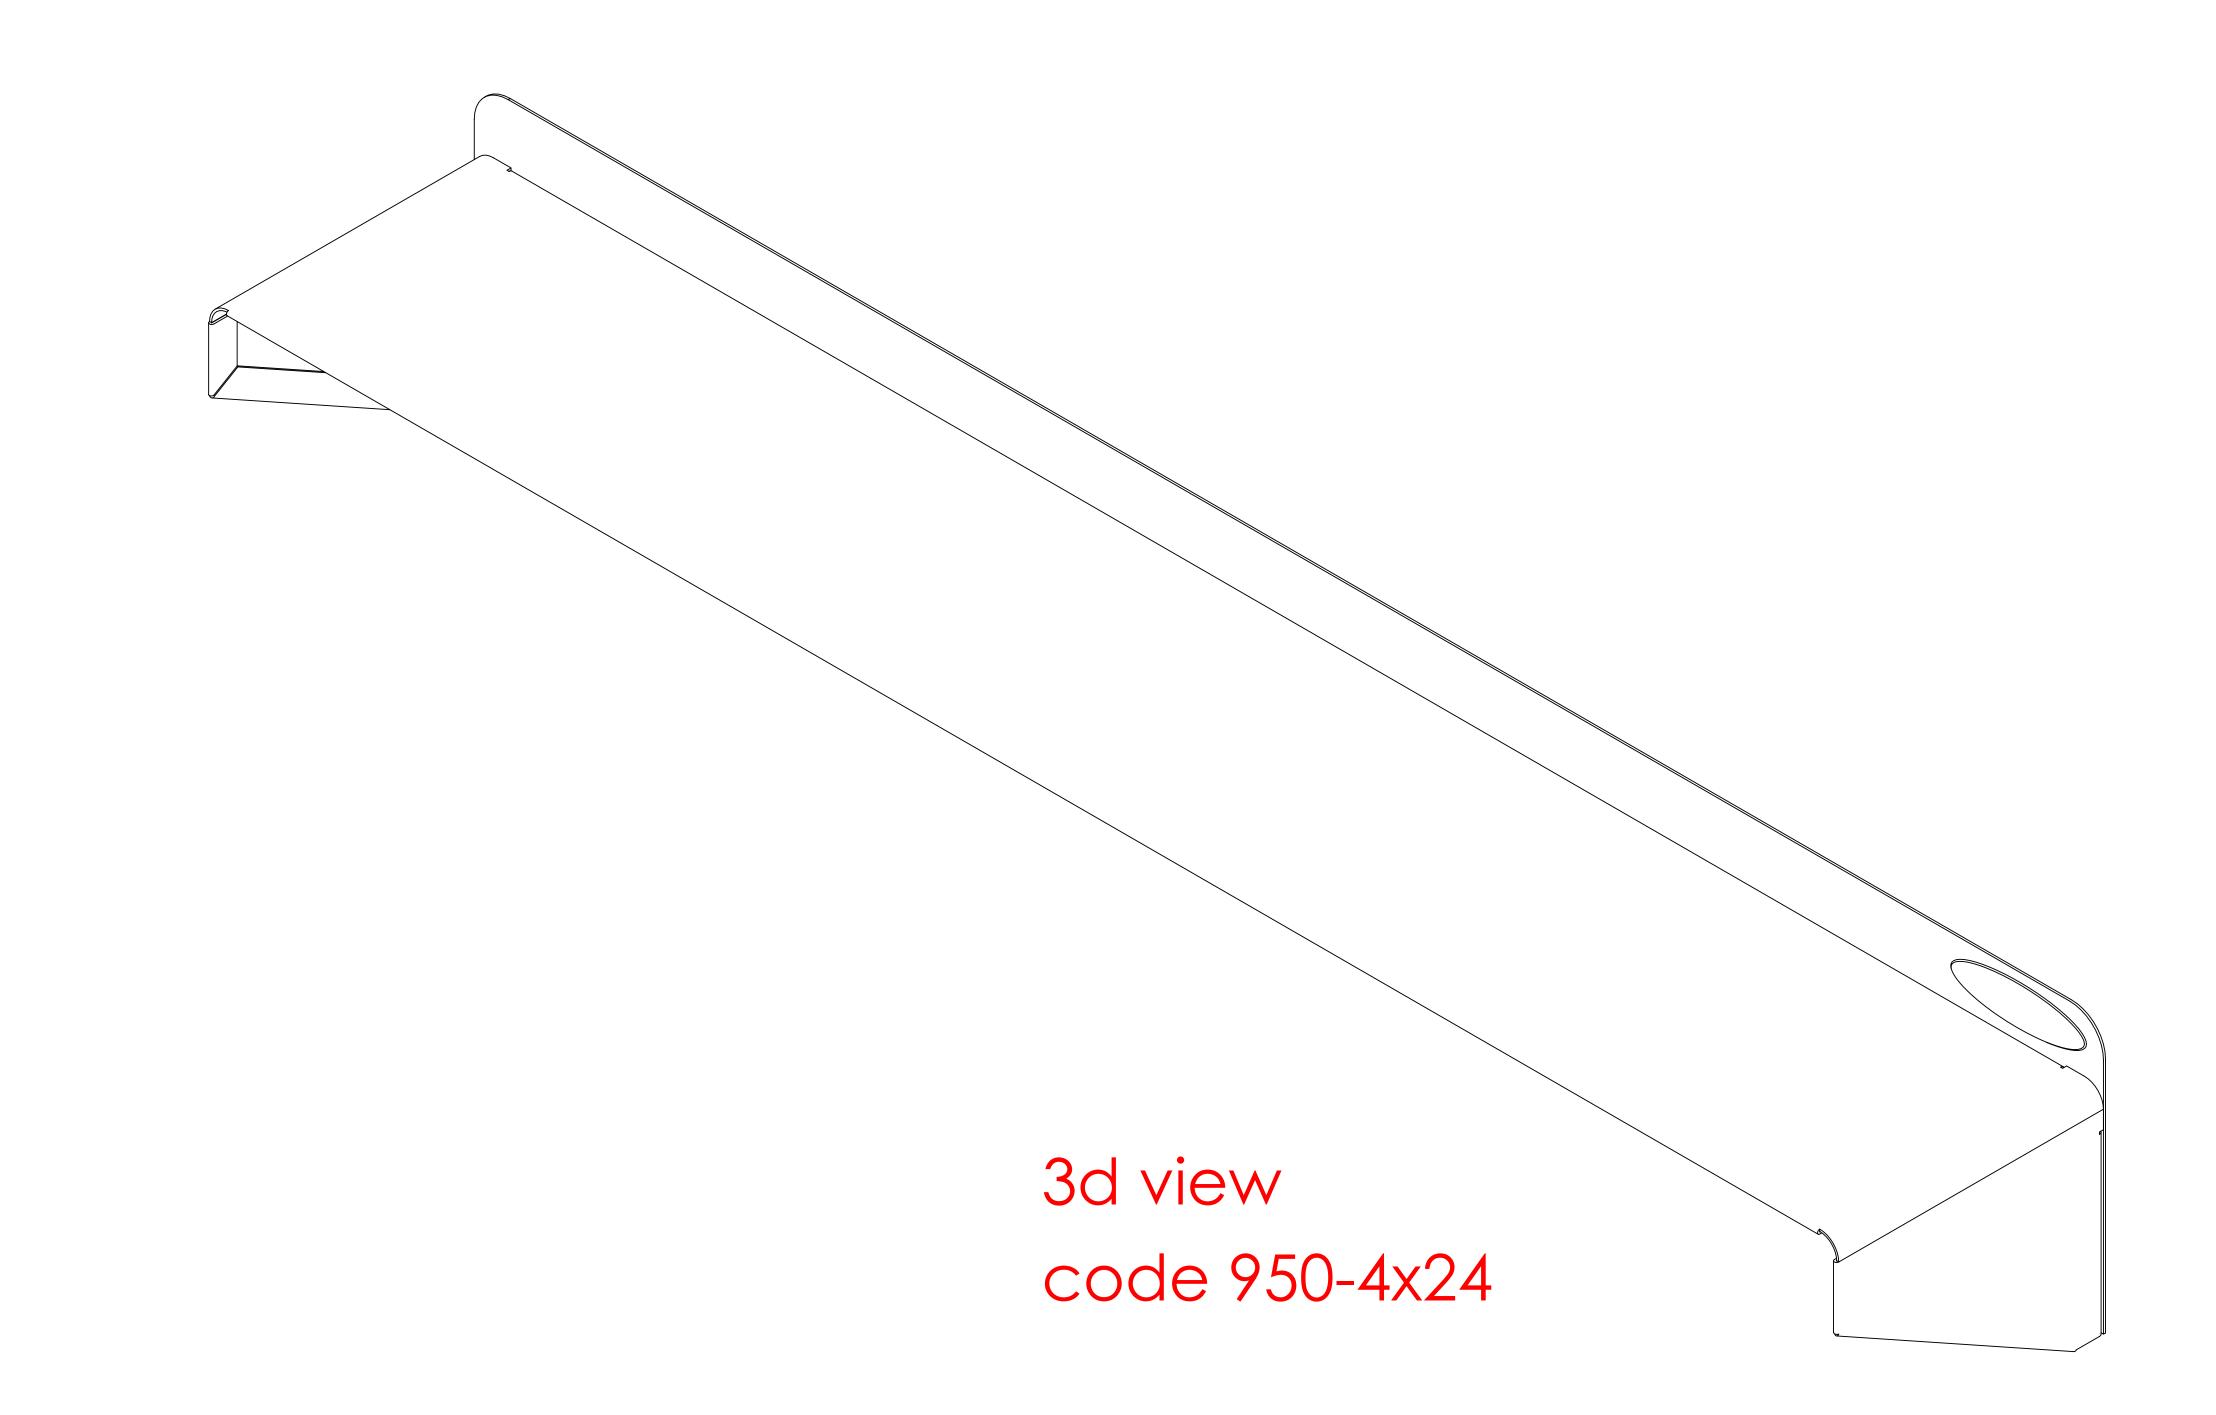

FROST PRODUCTS LTD.
5280 JOHN LUCAS DRIVE, BURLINGTON, ON, L7L 5Z9

DATE: January 24, 2023

DO NOT SCALE DRAWING

TITLE:

950 - 4 x 24 Shelf

950 4x 24 CAD

UNLESS OTHERWISE SPECIFIED DIMENSIONS ARE IN INCHES.

SCALE: 1:1