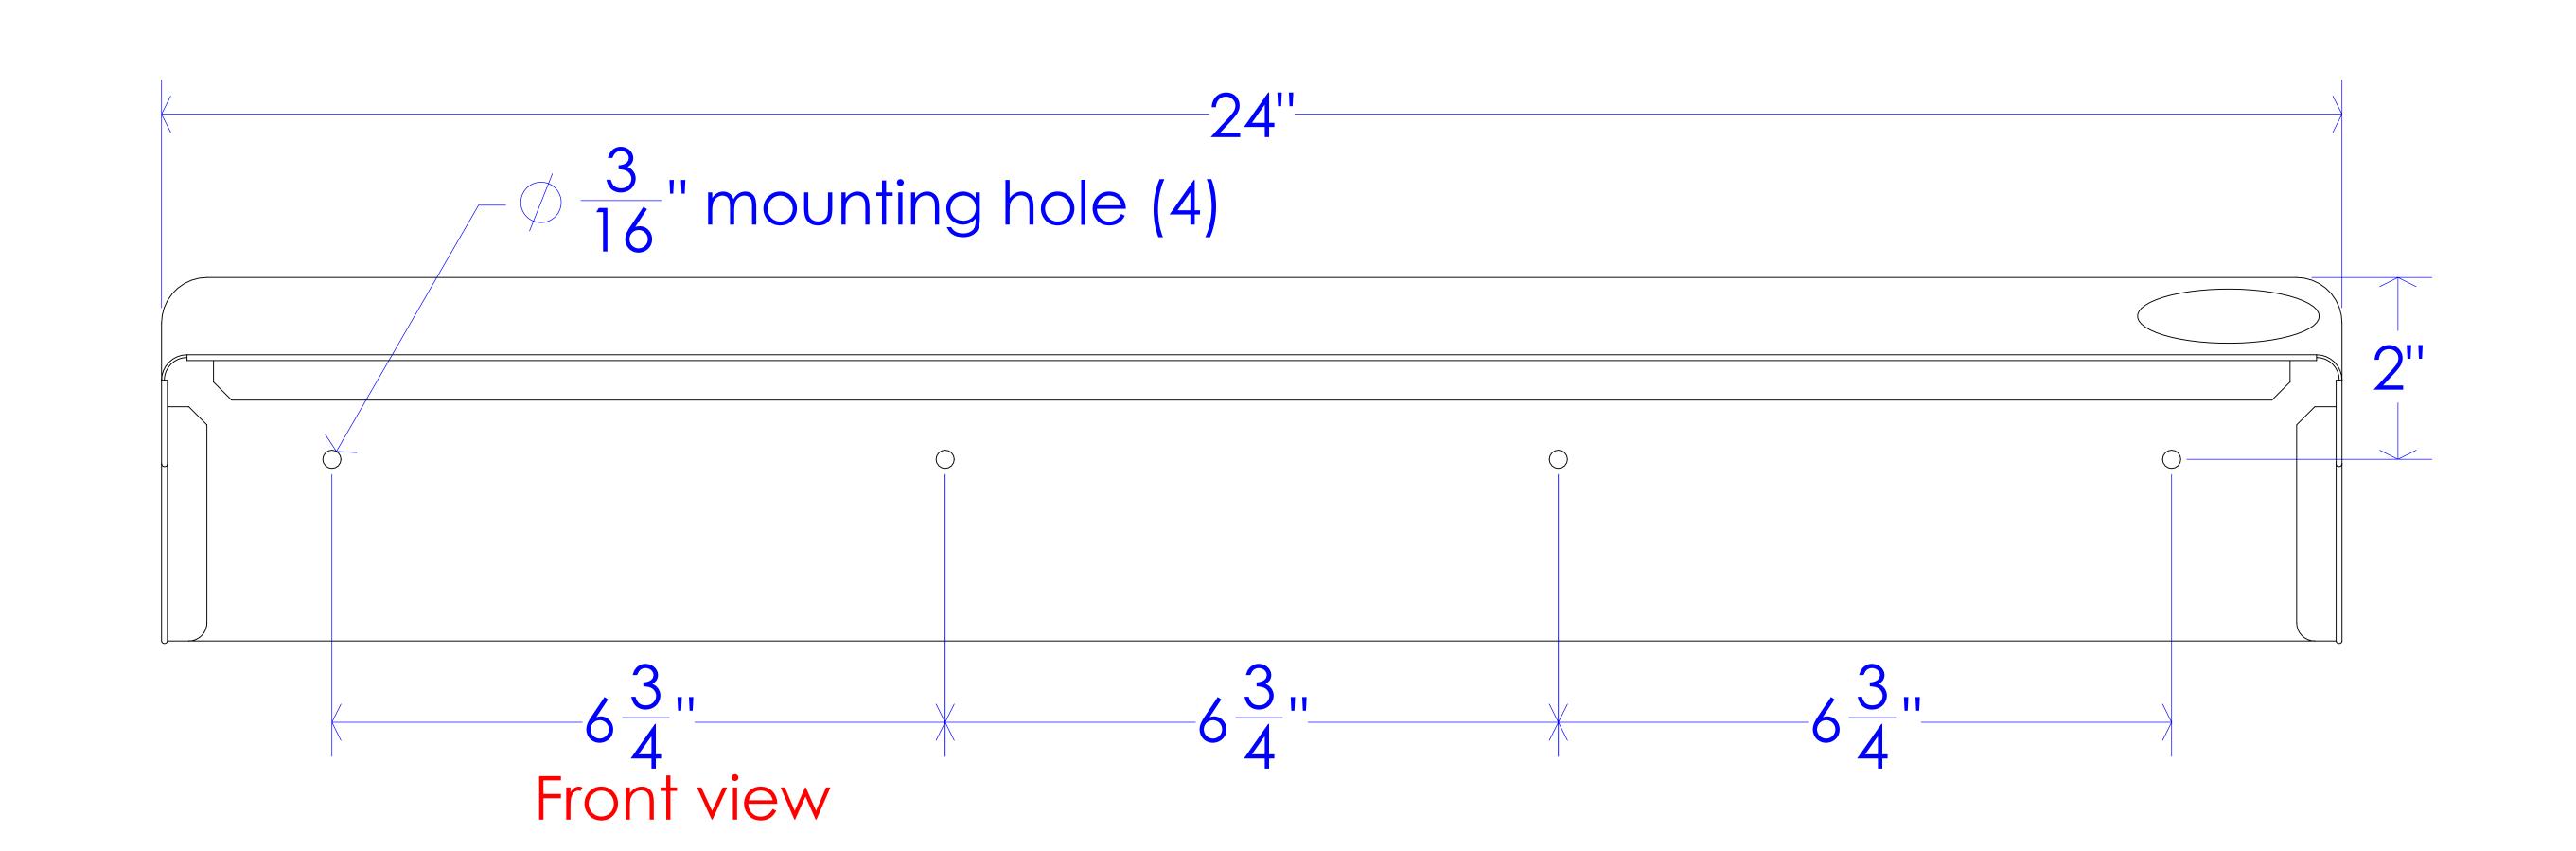

FROST PRODUCTS LTD.
5280 JOHN LUCAS DRIVE, BURLINGTON, ON, L7L 5Z9

DATE: January 24, 2023

DO NOT SCALE DRAWING

TITLE:

950 - 4 x 24 Shelf

950 4x 24 CAD

UNLESS OTHERWISE SPECIFIED DIMENSIONS ARE IN INCHES.

SCALE: 1:1