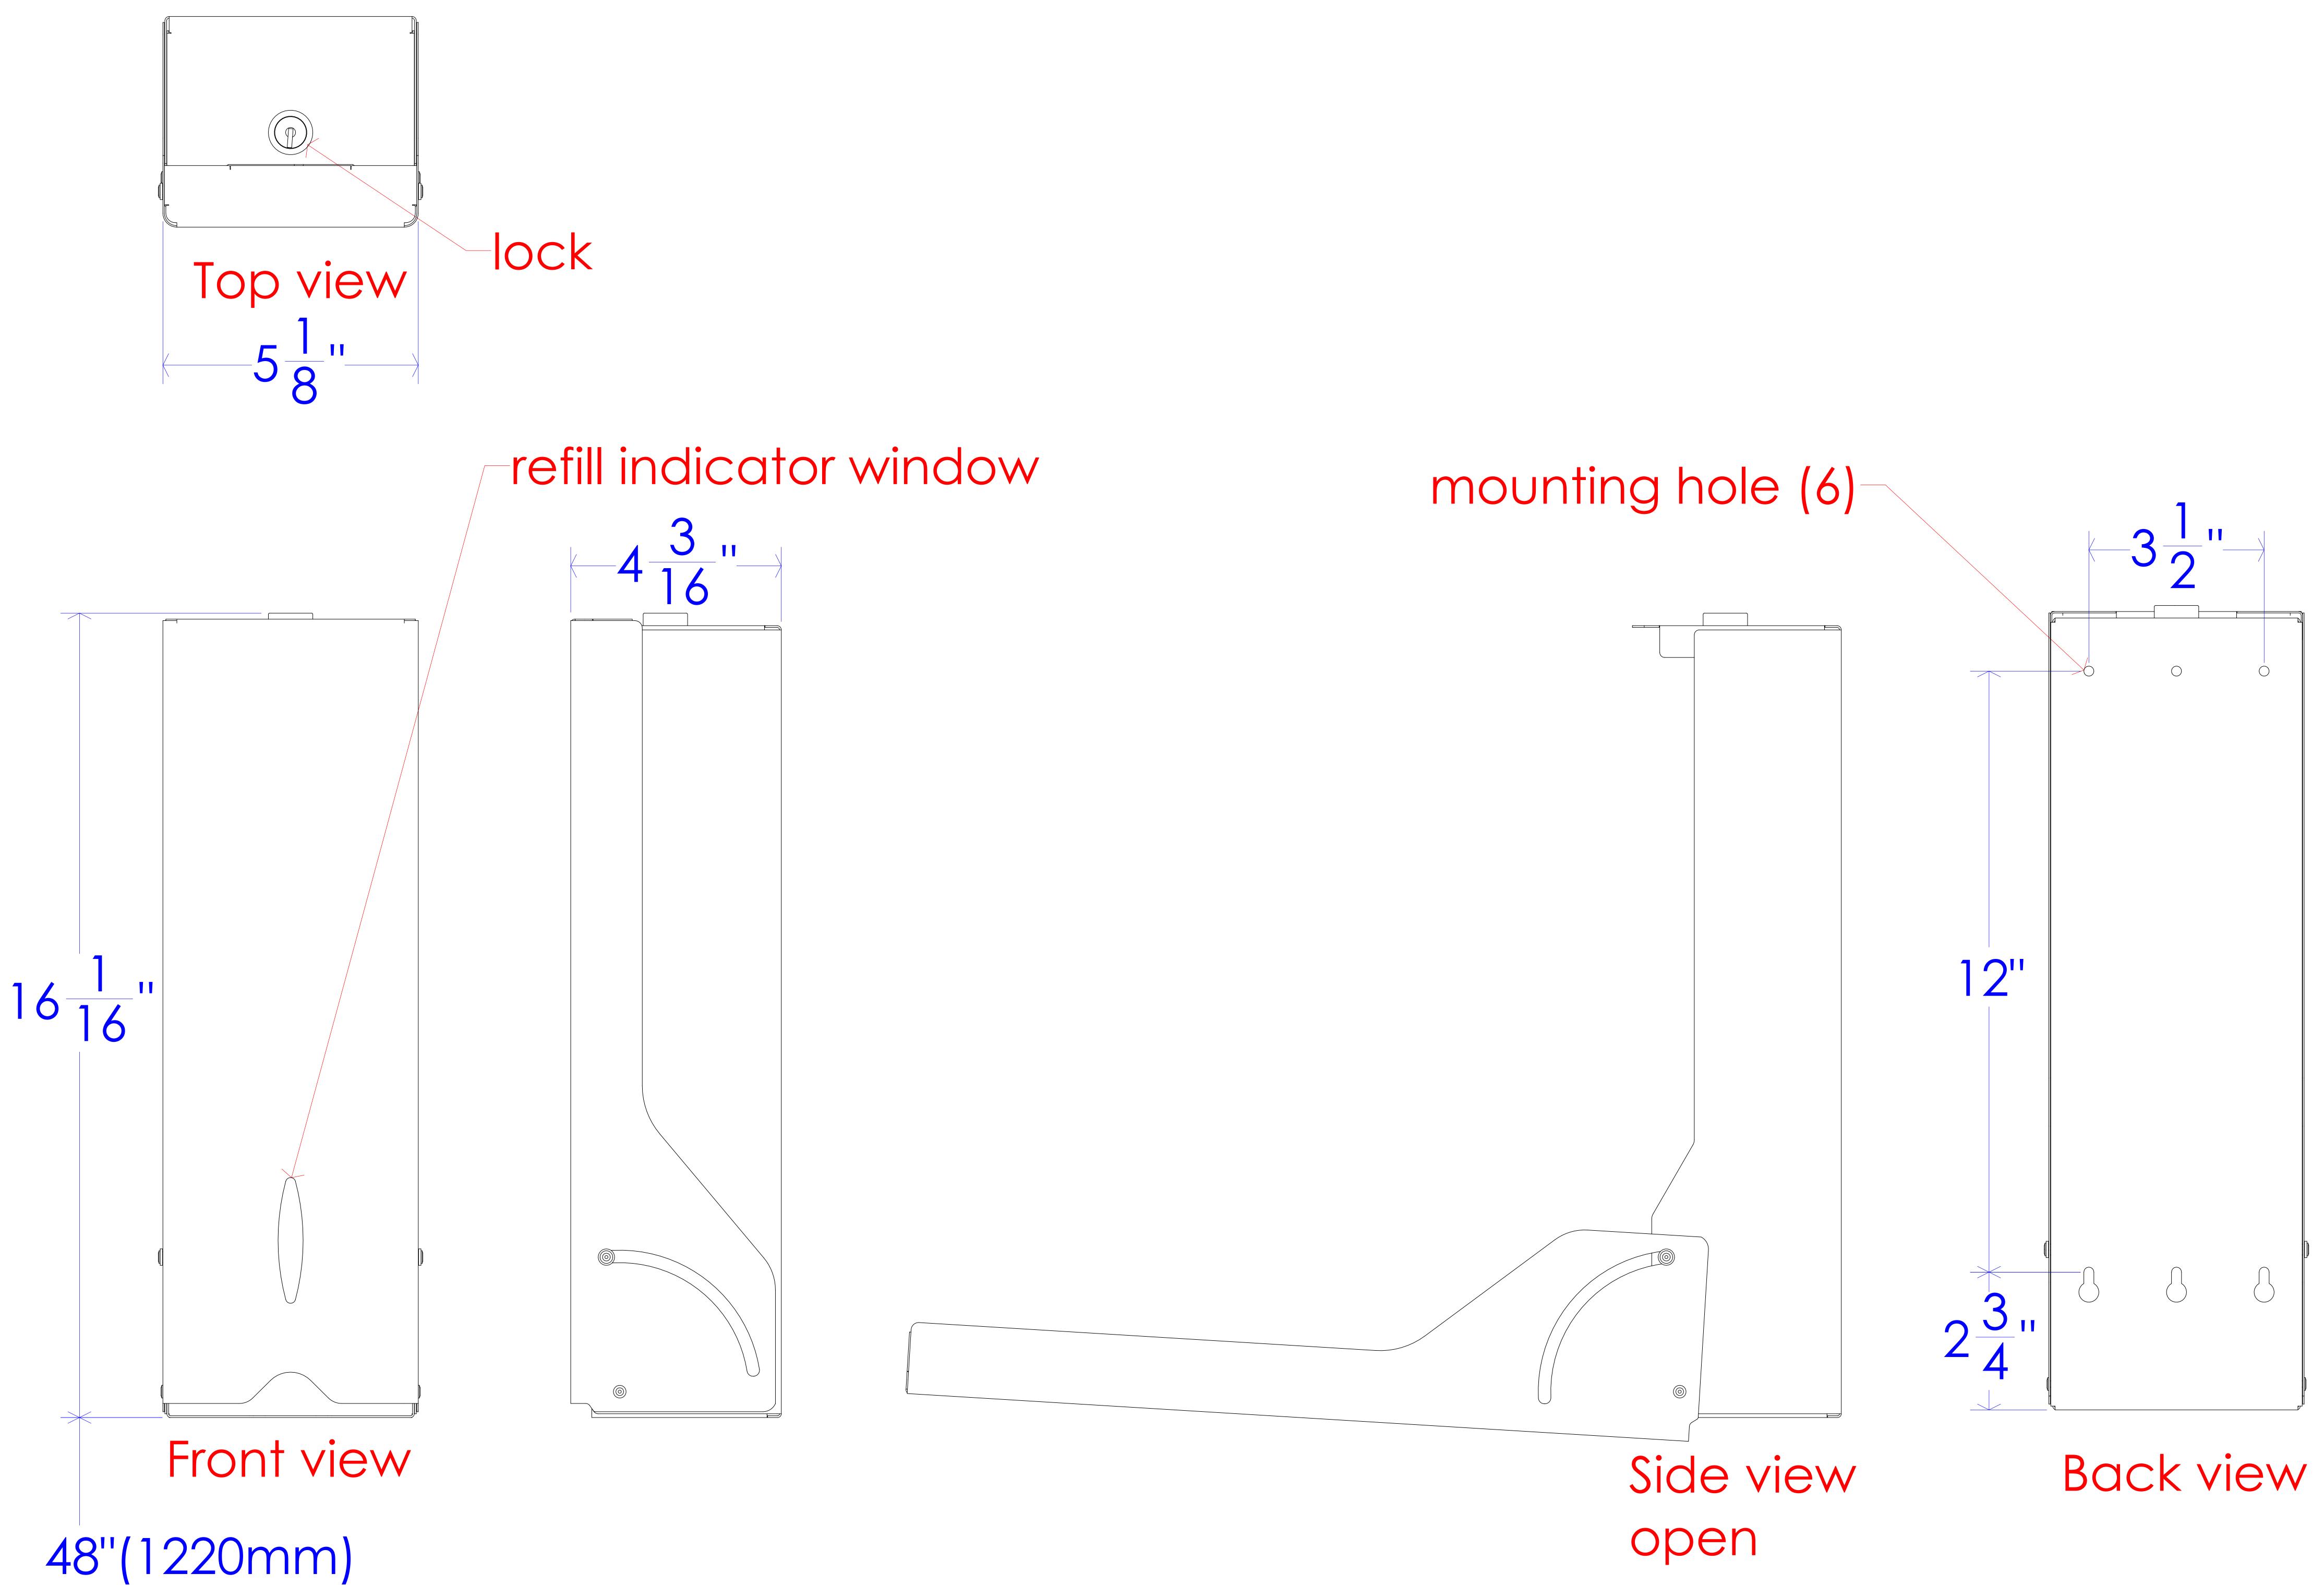

3D view 614-S-S

48"(1220mm)
Max height to bottom of unit for unrestricted access

Floor

| PROPRIETARY AND CONFIDENTIAL THE INFORMATION CONTAINED IN THIS DRAWING IS THE SOLE PROPERTY OF FROST PRODUCTS LTD. ANY REPRODUCTION IN PART OR AS A WHOLE WITHOUT THE WRITTEN PERMISSION OF FROST PRODUCTS LTD. IS PROHIBITED. |              | FROST PRODUCTS LTD. 5280 JOHN LUCAS DRIVE, BURLINGTON, ON, L7L 5Z9 |
|--------------------------------------------------------------------------------------------------------------------------------------------------------------------------------------------------------------------------------|--------------|--------------------------------------------------------------------|
| DATE: August 5, 2022                                                                                                                                                                                                           | TITLE: 614-S | DWG NO. 614-S CAD                                                  |
| DO NOT SCALE DRAWING                                                                                                                                                                                                           |              |                                                                    |
| UNLESS OTHERWISE SPECIFIED DIMENSIONS ARE IN INCHES.                                                                                                                                                                           |              | SCALE: 1:1                                                         |