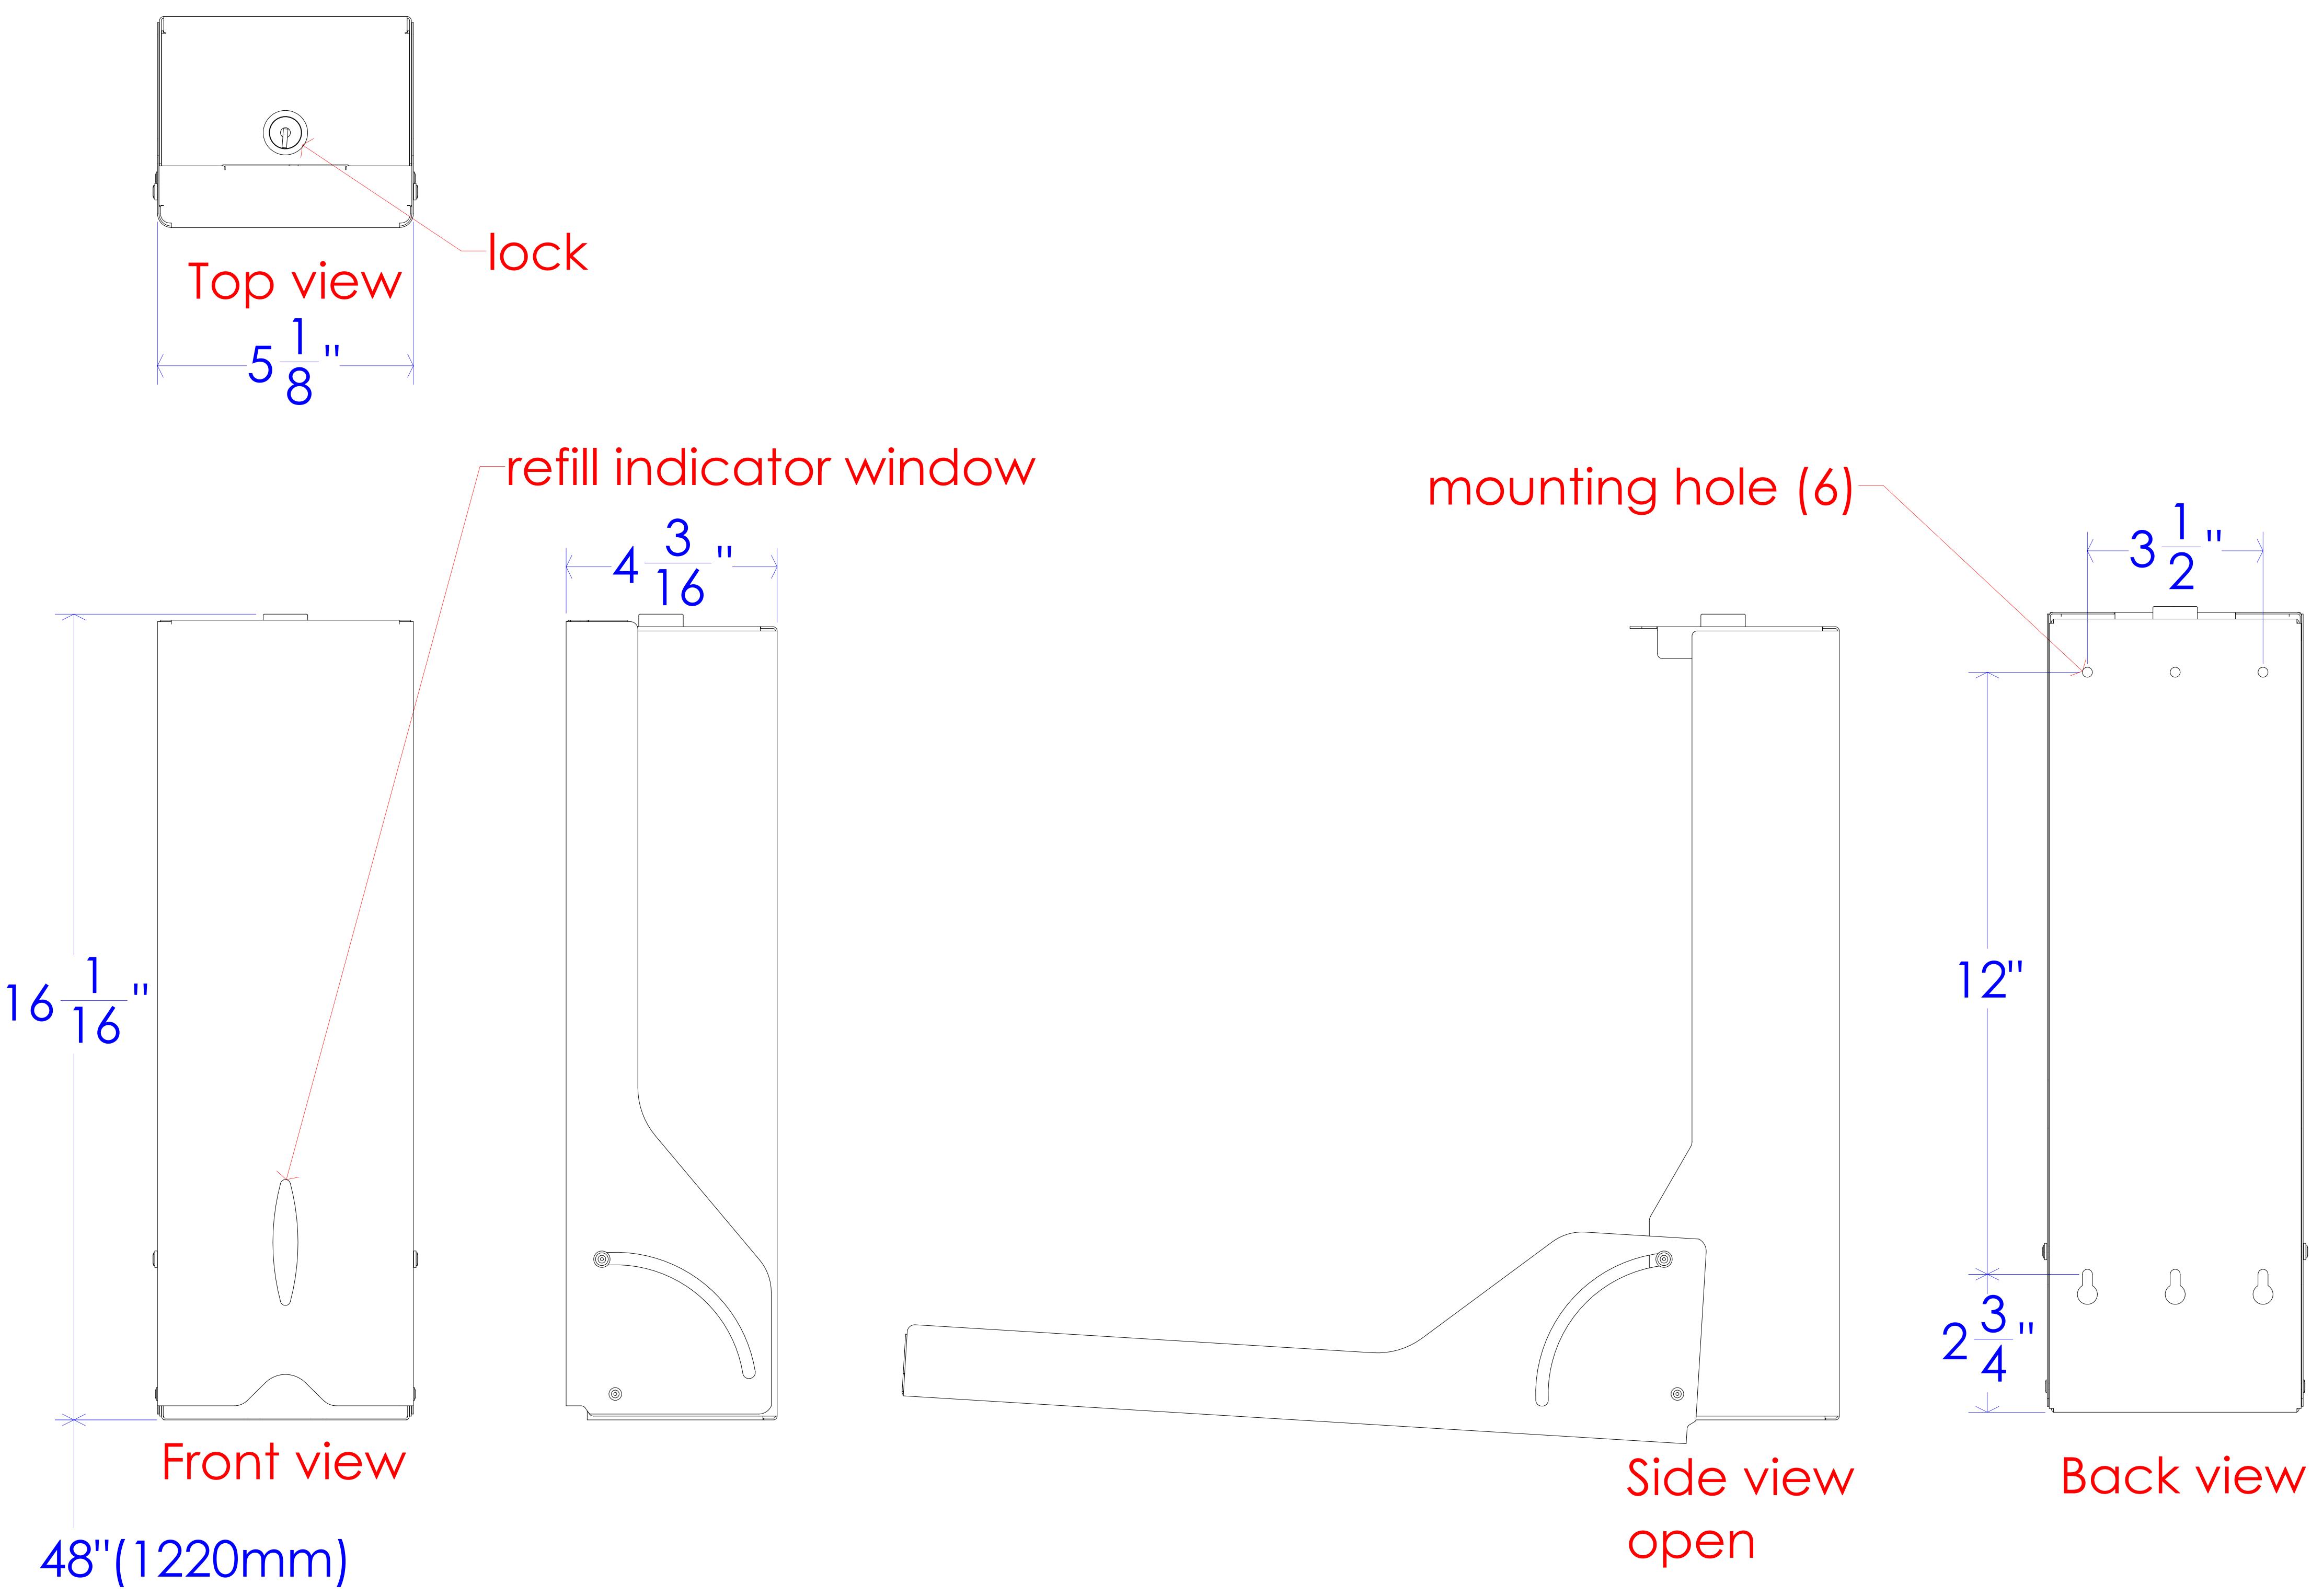

3D view 614

48"(1220mm)
Max height to bottom of unit for unrestricted access

Floor

| PROPRIETARY AND CONFIDENTIAL THE INFORMATION CONTAINED IN THIS DRAWING IS THE SOLE PROPERTY OF FROST PRODUCTS LTD. ANY REPRODUCTION IN PART OR AS A WHOLE WITHOUT THE WRITTEN PERMISSION OF FROST PRODUCTS LTD. IS PROHIBITED. |        | FROST PRODUCTS LTD. 5280 JOHN LUCAS DRIVE, BURLINGTON, ON, L7L 5Z9 |
|--------------------------------------------------------------------------------------------------------------------------------------------------------------------------------------------------------------------------------|--------|--------------------------------------------------------------------|
| DATE: August 5, 2022                                                                                                                                                                                                           | TITLE: | DWG NO. 614 CAD                                                    |
| UNI ESS OTHERWISE SPECIFIED DIME                                                                                                                                                                                               |        | SCALE: 1:1                                                         |
| UNLESS OTHERWISE SPECIFIED DIMENSIONS ARE IN INCHES.                                                                                                                                                                           |        | JUALE. I.I                                                         |