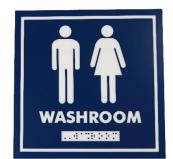

**Site Location:** Frost washroom signage are made of durable engraved plastic and easily adhere to surfaces. These signs also include Braille in English to help vision impaired users. Typically, these units are used in schools/universities, restaurants, airports, malls, office buildings, condominiums, fitness facilities, and recreation centres.

#### Materials:

- Durable engraved plastic signage with raised Braille embossing
- Attractive blue and white colour scheme