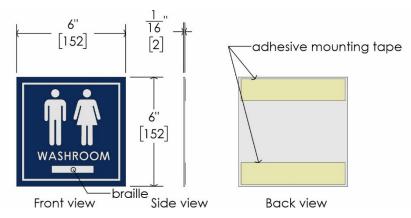

# Specification Information

Product Code: 965 Product Name: Washroom Signage – Gender Neutral with Braille Emboss Individual Carton UPC: 624622965006 Individual Carton Shipping Dimensions: 15.2cm W x 15.2cm H x 0.6cm D (6" W x 6" H x <sup>1</sup>/<sub>4</sub>" D) Individual Carton Shipping Weight: 0.22kg (0.5 lbs)

#### Product Dimensions:

• 15.2cm W x 15.2cm H x 0.6cm D (6" W x 6" H x <sup>1</sup>/<sub>4</sub>" D)

#### **Product Weight:**

• 0.22kg (0.5 lbs)

**Installation Guidelines:** Product comes with self adhesive backing. Wipe clean the desired location with a cloth and warm water. Mark location with level to ensure straightness. Remove adhesive back covering and place firmly in position. Hold for 30 seconds to allow back to adhere.