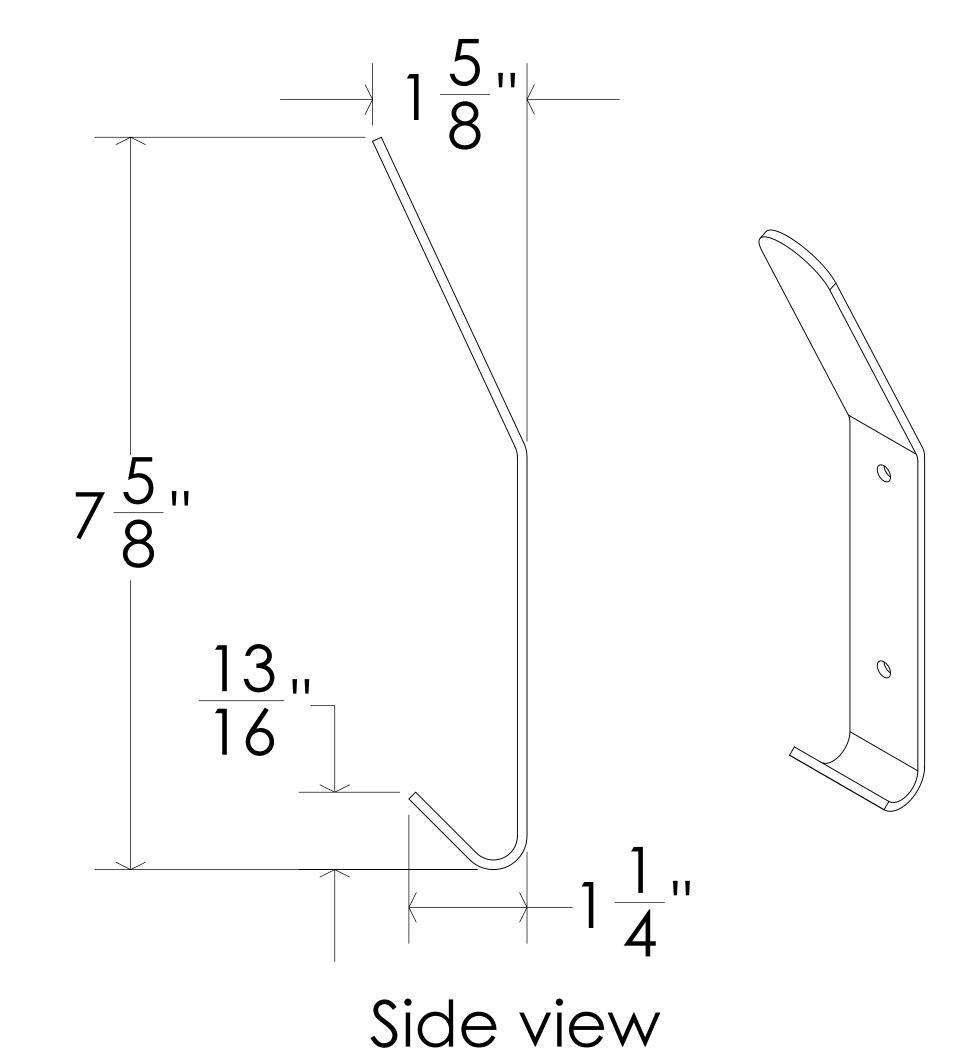

FROST PRODUCTS LTD.
5280 JOHN LUCAS DRIVE, BURLINGTON, ON, L7L 5Z9

DATE:

DWG NO.

Code 1146 Coat hook

UNLESS OTHERWISE SPECIFIED DIMENSIONS ARE IN INCHES.

SCALE: 1:1