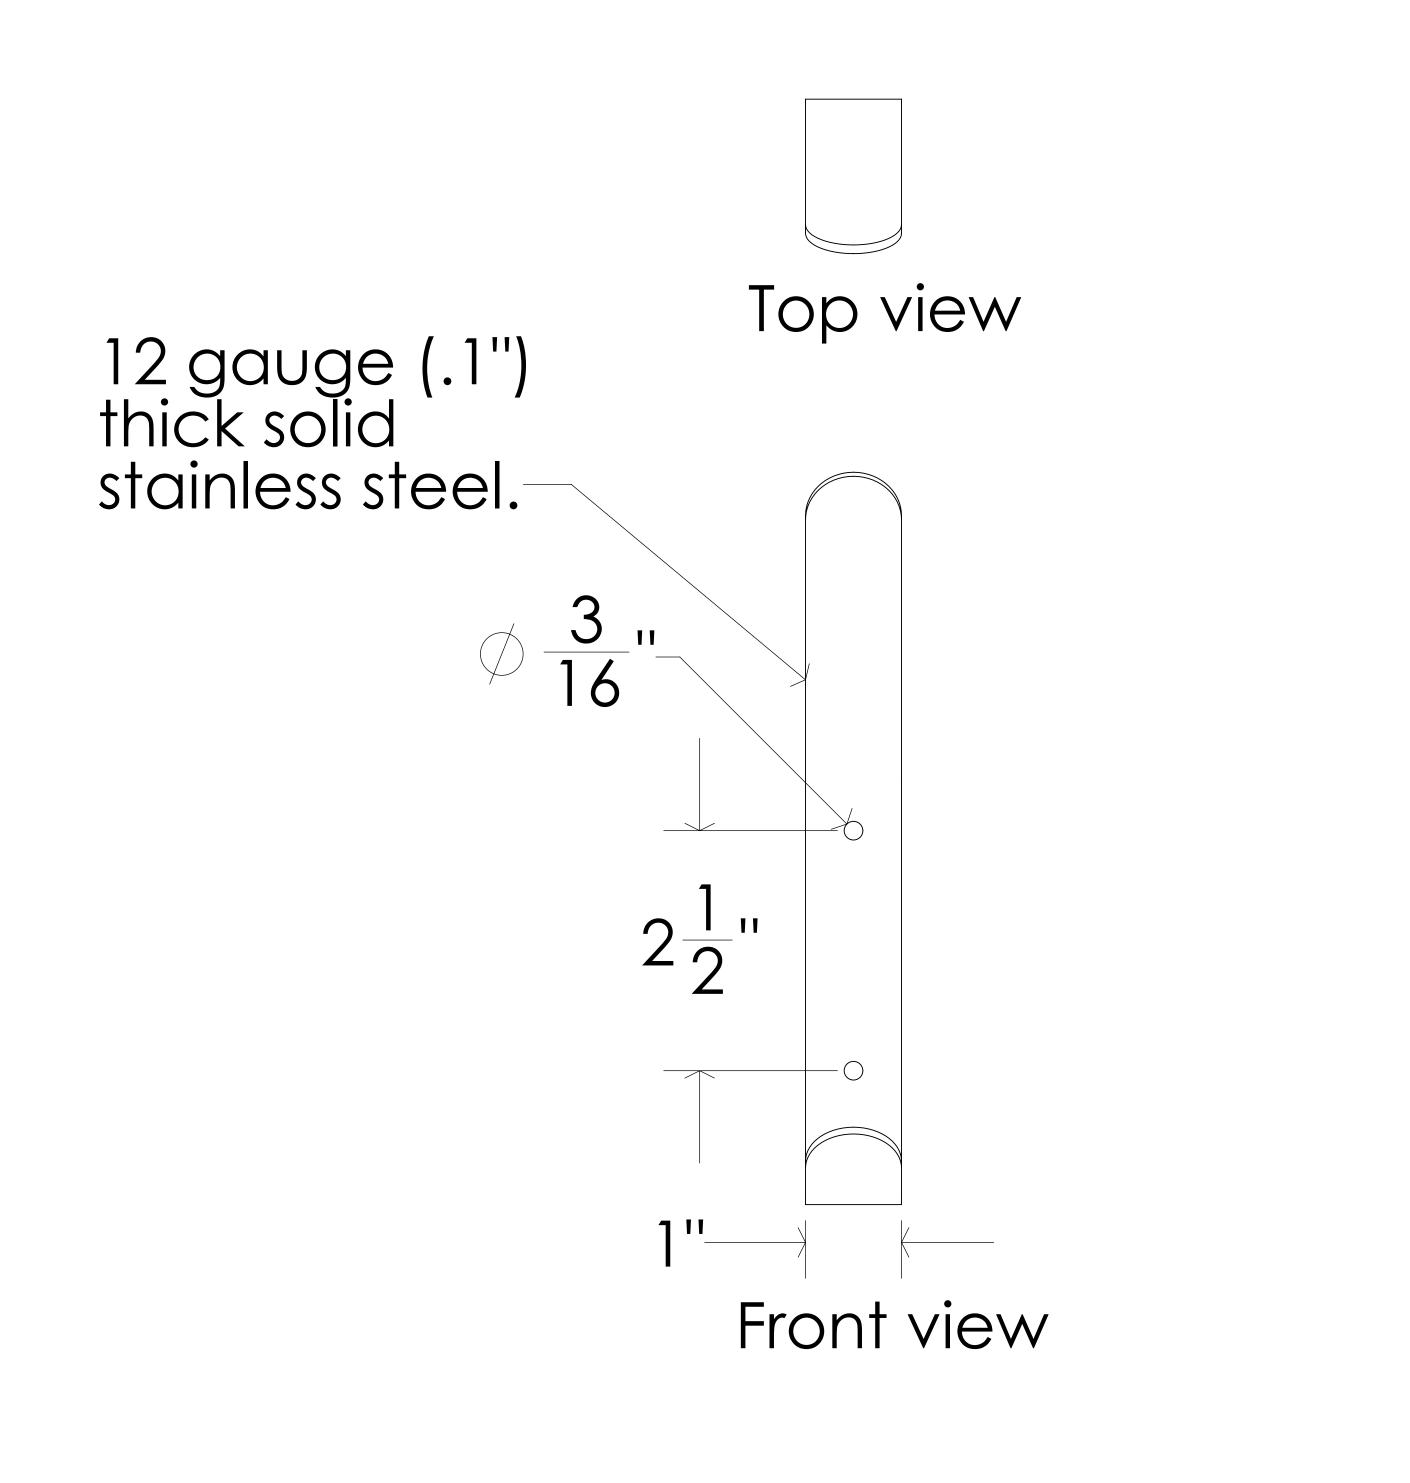

FROST PRODUCTS LTD.
5280 JOHN LUCAS DRIVE, BURLINGTON, ON, L7L 5Z9

DATE:

DWG NO.

Code 1146 Coat hook

UNLESS OTHERWISE SPECIFIED DIMENSIONS ARE IN INCHES.

SCALE: 1:1