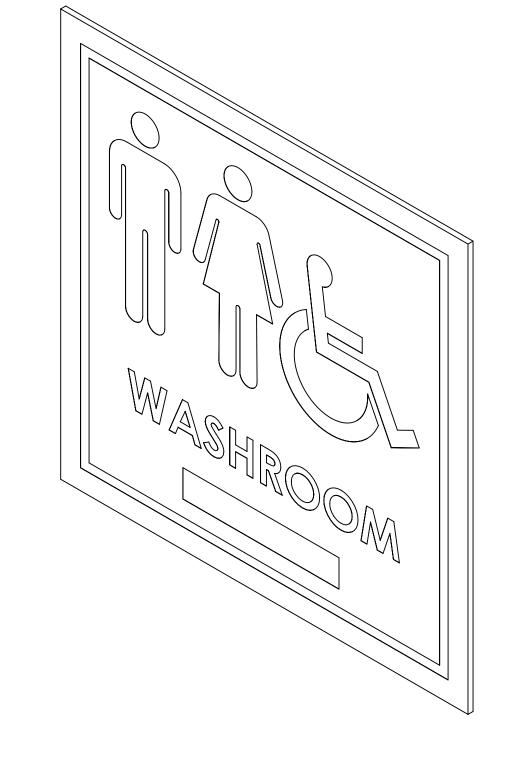

Back view

UNLESS OTHERWISE SPECIFIED DIMENSIONS ARE IN INCHES.

3D view code 966

SCALE: 1:1

| PROPRIETARY AND CONFIDENTIAL THE INFORMATION CONTAINED IN THIS DRAWING IS THE SOLE PROPERTY OF FROST PRODUCTS LTD. ANY REPRODUCTION IN PART OR AS A WHOLE WITHOUT THE WRITTEN PERMISSION OF FROST PRODUCTS LTD. IS PROHIBITED. |        | E WITHOUT  5280 JOHN LUCAS DRIVE, BURLINGTON, ON, L7L 5Z9 |  |
|--------------------------------------------------------------------------------------------------------------------------------------------------------------------------------------------------------------------------------|--------|-----------------------------------------------------------|--|
| DATE: September 17, 2021                                                                                                                                                                                                       | TITLE: | DWG NO.                                                   |  |
| DO NOT SCALE DRAWING                                                                                                                                                                                                           | 96     | 966 CAD                                                   |  |
|                                                                                                                                                                                                                                | !      |                                                           |  |