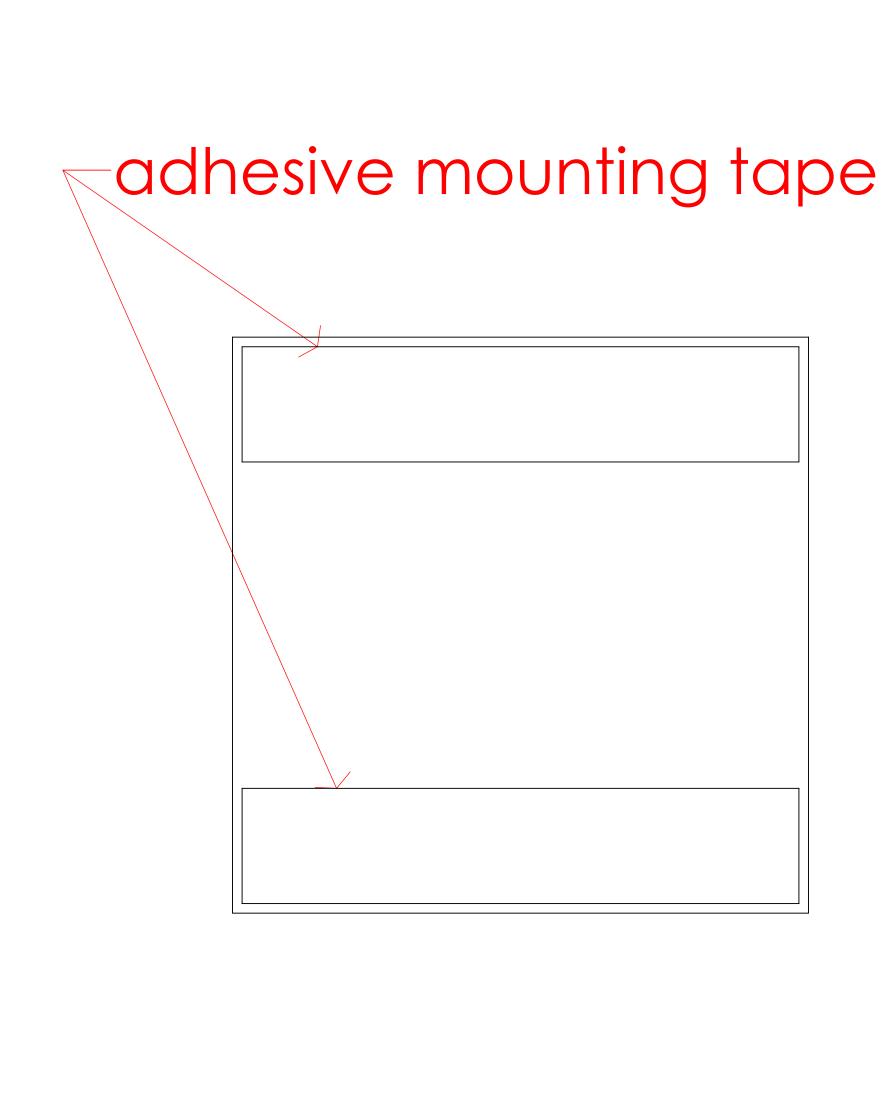

Back view

UNLESS OTHERWISE SPECIFIED DIMENSIONS ARE IN INCHES.

3D view code 966

SCALE: 1:1

| PROPRIETARY AND CONFIDENTIAL THE INFORMATION CONTAINED IN THIS DRAWING IS THE SOLE PROPERTY OF FROST PRODUCTS LTD. ANY REPRODUCTION IN PART OR AS A WHOLE WITHOUT THE WRITTEN PERMISSION OF FROST PRODUCTS LTD. IS PROHIBITED. |        | E WITHOUT  5280 JOHN LUCAS DRIVE, BURLINGTON, ON, L7L 5Z9 |  |
|--------------------------------------------------------------------------------------------------------------------------------------------------------------------------------------------------------------------------------|--------|-----------------------------------------------------------|--|
| DATE: September 17, 2021                                                                                                                                                                                                       | TITLE: | DWG NO.                                                   |  |
| DO NOT SCALE DRAWING                                                                                                                                                                                                           | 96     | 966 CAD                                                   |  |
|                                                                                                                                                                                                                                | !      |                                                           |  |