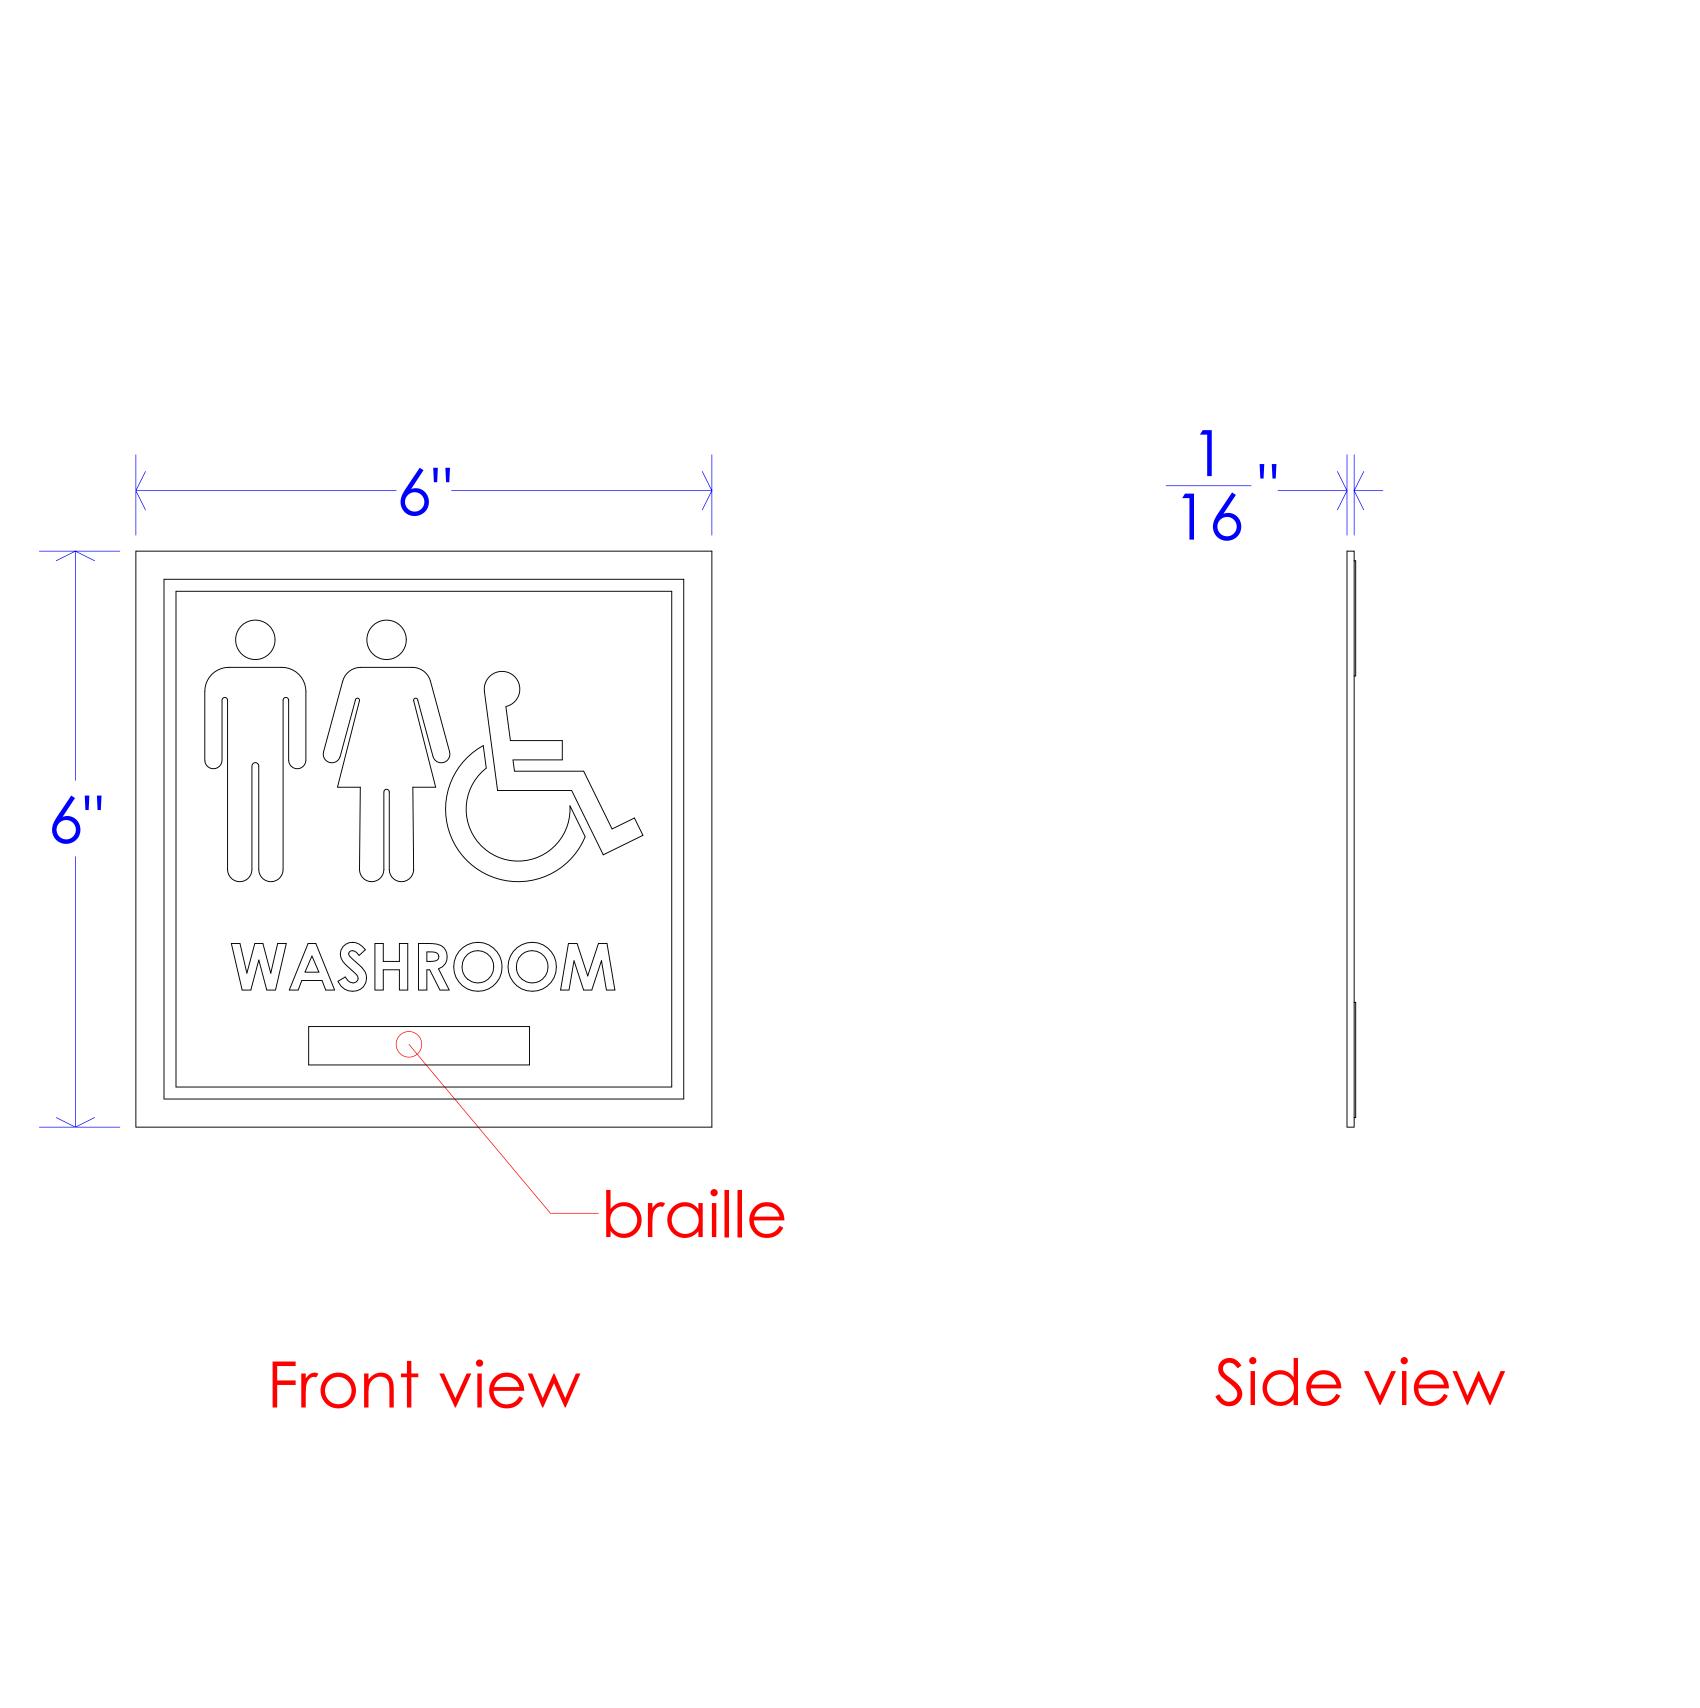

Back view

UNLESS OTHERWISE SPECIFIED DIMENSIONS ARE IN INCHES.

3D view code 966

SCALE: 1:1

| PROPRIETARY AND CONFIDENTIAL THE INFORMATION CONTAINED IN THIS DRAWING IS THE SOLE PROPERTY OF FROST PRODUCTS LTD. ANY REPRODUCTION IN PART OR AS A WHOLE WITHOUT THE WRITTEN PERMISSION OF FROST PRODUCTS LTD. IS PROHIBITED. |        | E WITHOUT  5280 JOHN LUCAS DRIVE, BURLINGTON, ON, L7L 5Z9 |  |
|--------------------------------------------------------------------------------------------------------------------------------------------------------------------------------------------------------------------------------|--------|-----------------------------------------------------------|--|
| DATE: September 17, 2021                                                                                                                                                                                                       | TITLE: | DWG NO.                                                   |  |
| DO NOT SCALE DRAWING                                                                                                                                                                                                           | 96     | 966 CAD                                                   |  |
|                                                                                                                                                                                                                                | !      |                                                           |  |