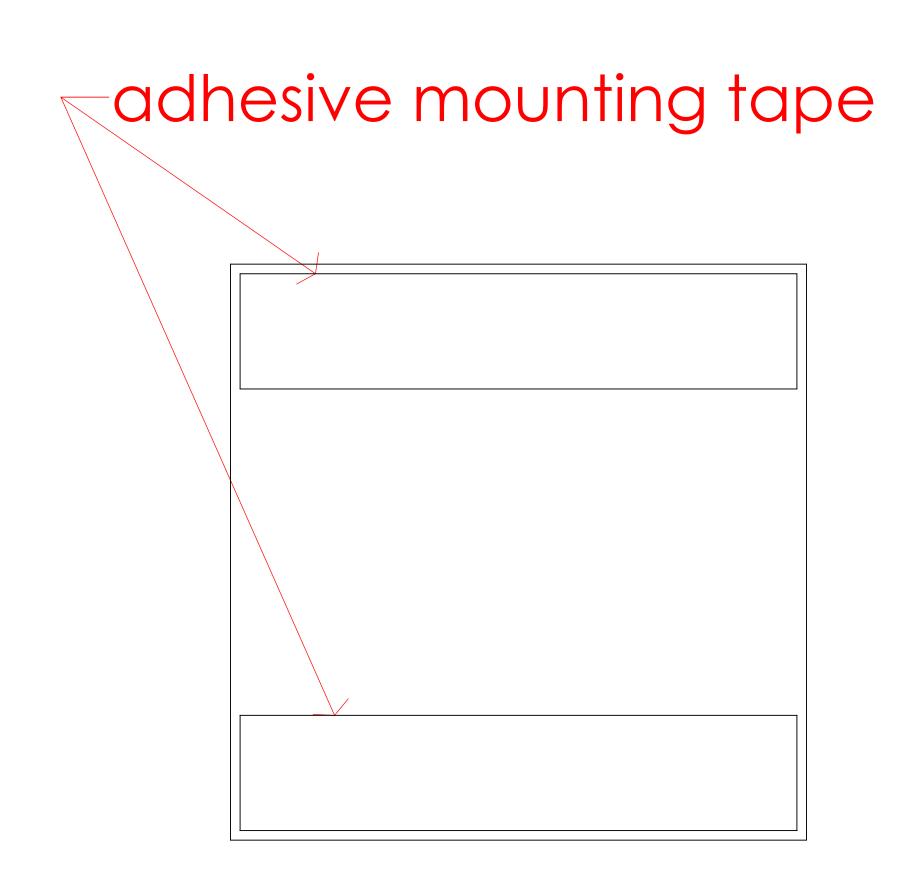

|
|                   | DO NOT SCALE DRAWING 963                                                                                                                                                                                                                |
|                   | UNLESS OTHERWISE SPECIFIED DIMENSIONS ARE IN INCHES.                                                                                                                                                                                    |
| 18 17 16 15 14 13 | 12 11 10 9 8 7 6                                                                                                                                                                                                                        |





DWG NO.

SCALE: 1:1

4

5

963 CAD

FROST PRODUCTS LTD. 5280 JOHN LUCAS DRIVE, BURLINGTON, ON, L7L 5Z9

## 3D view code 963