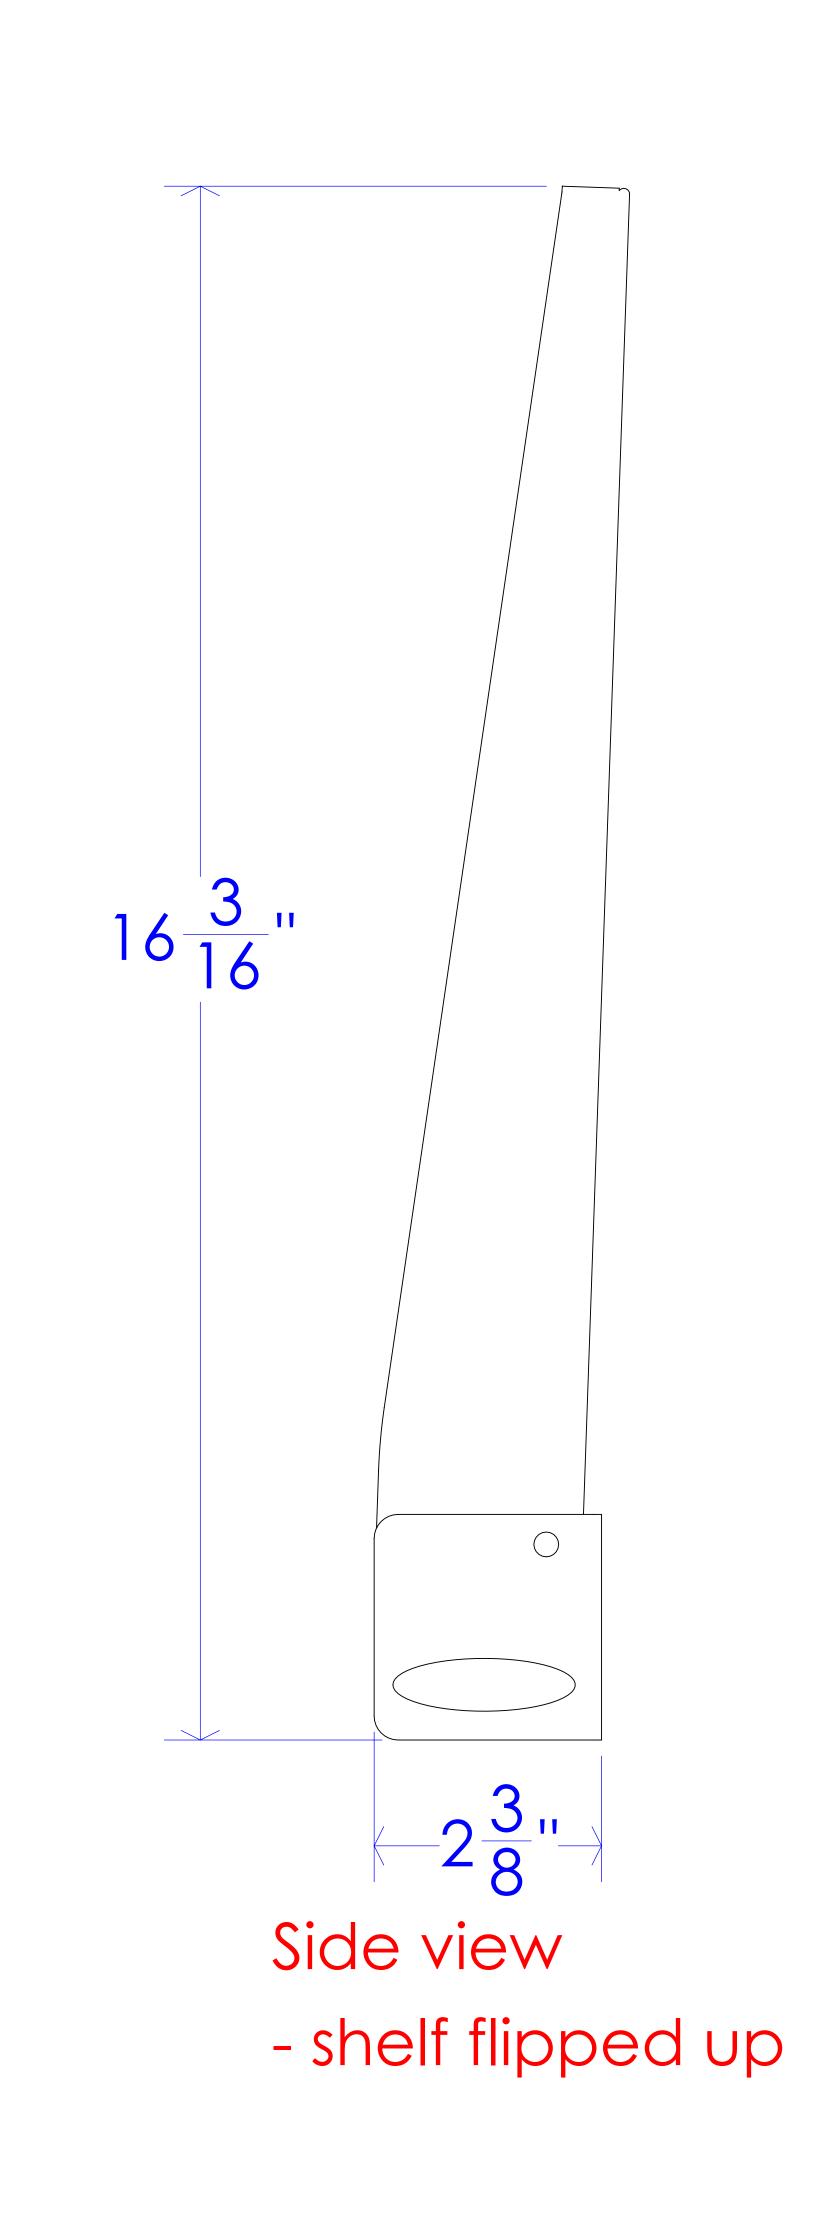

36
 35
 34
 33
 32
 31
 30
 29
 12
 11
 10
 9
 18
 17
 16
 15
 14
 13
 12
 11
 10
 9
 18
 17
 16
 15
 14
 13
 15
 14
 13
 15
 14
 15
 14
 15
 14
 15
 16
 15
 16
 15
 16
 15
 16
 15
 16
 15
 16
 15
 16
 15
 16
 17
 16
 15
 16
 17
 16
 15
 16
 15
 16
 15
 16
 15
 16
 15
 16
 15
 16
 15
 16
 15
 16
 15
 16
 15
 16
 15
 16
 15
 16
 15
 16
 15
 16
 15
 16
 15
 16
 15
 16
 15
 16
 15
 16
 15
 16
 15
 16
 15</t





UNLESS OTHERWISE SPECIFIED DIMENSIONS ARE IN INCHES.

48" (1220mm) Max. height for barrier free installation

Floor

PROPRIETARY AND CONFIDENTIAL
THE INFORMATION CONTAINED IN THIS DRAWING IS THE SOLE PROPERTY OF
FROST PRODUCTS LTD. ANY REPRODUCTION IN PART OR AS A WHOLE WITHOUT
THE WRITTEN PERMISSION OF FROST PRODUCTS LTD. IS PROHIBITED.

DATE: July 13, 2021

TITLE:

DWG NO.

955 C