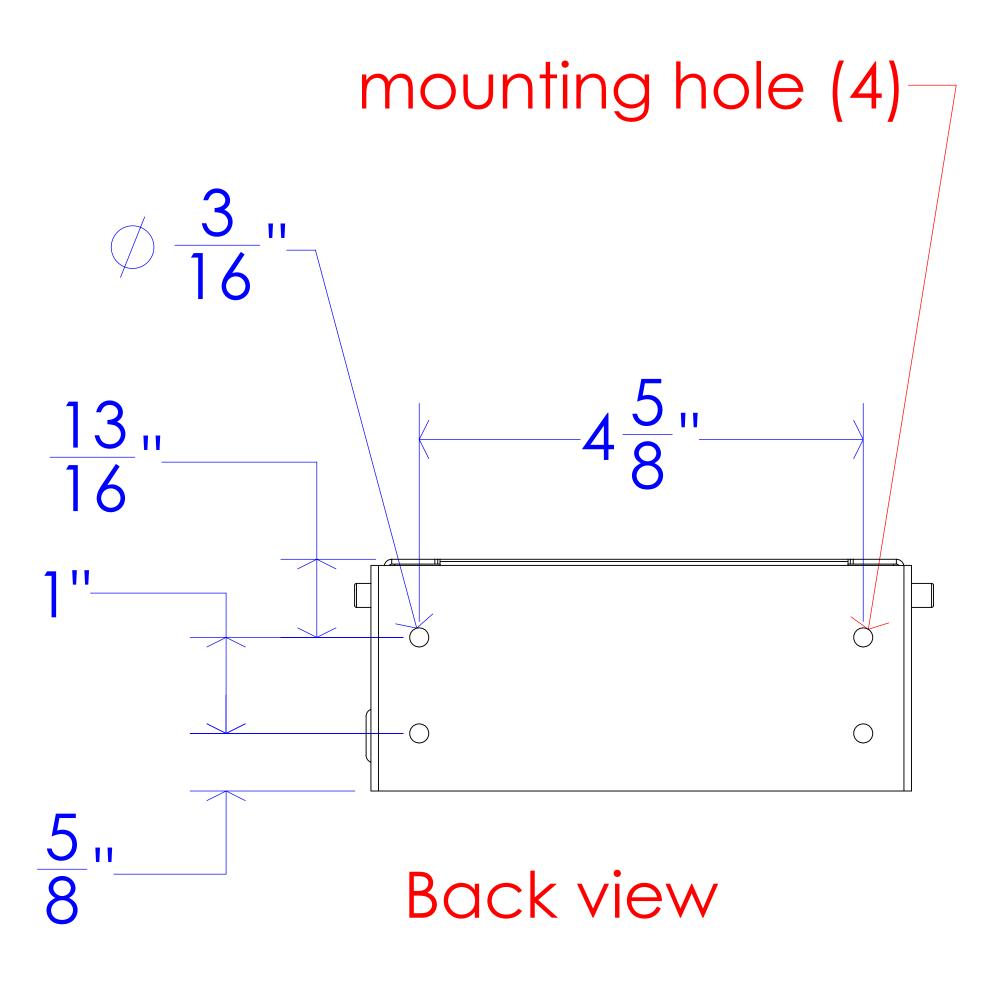

UNLESS OTHERWISE SPECIFIED DIMENSIONS ARE IN INCHES.

48" (1220mm) Max. height for barrier free installation

Floor

PROPRIETARY AND CONFIDENTIAL
THE INFORMATION CONTAINED IN THIS DRAWING IS THE SOLE PROPERTY OF
FROST PRODUCTS LTD. ANY REPRODUCTION IN PART OR AS A WHOLE WITHOUT
THE WRITTEN PERMISSION OF FROST PRODUCTS LTD. IS PROHIBITED.

DATE: July 13, 2021

TITLE:

DWG NO.

955 CAD

PS5 CAD

SCALE: 1:1