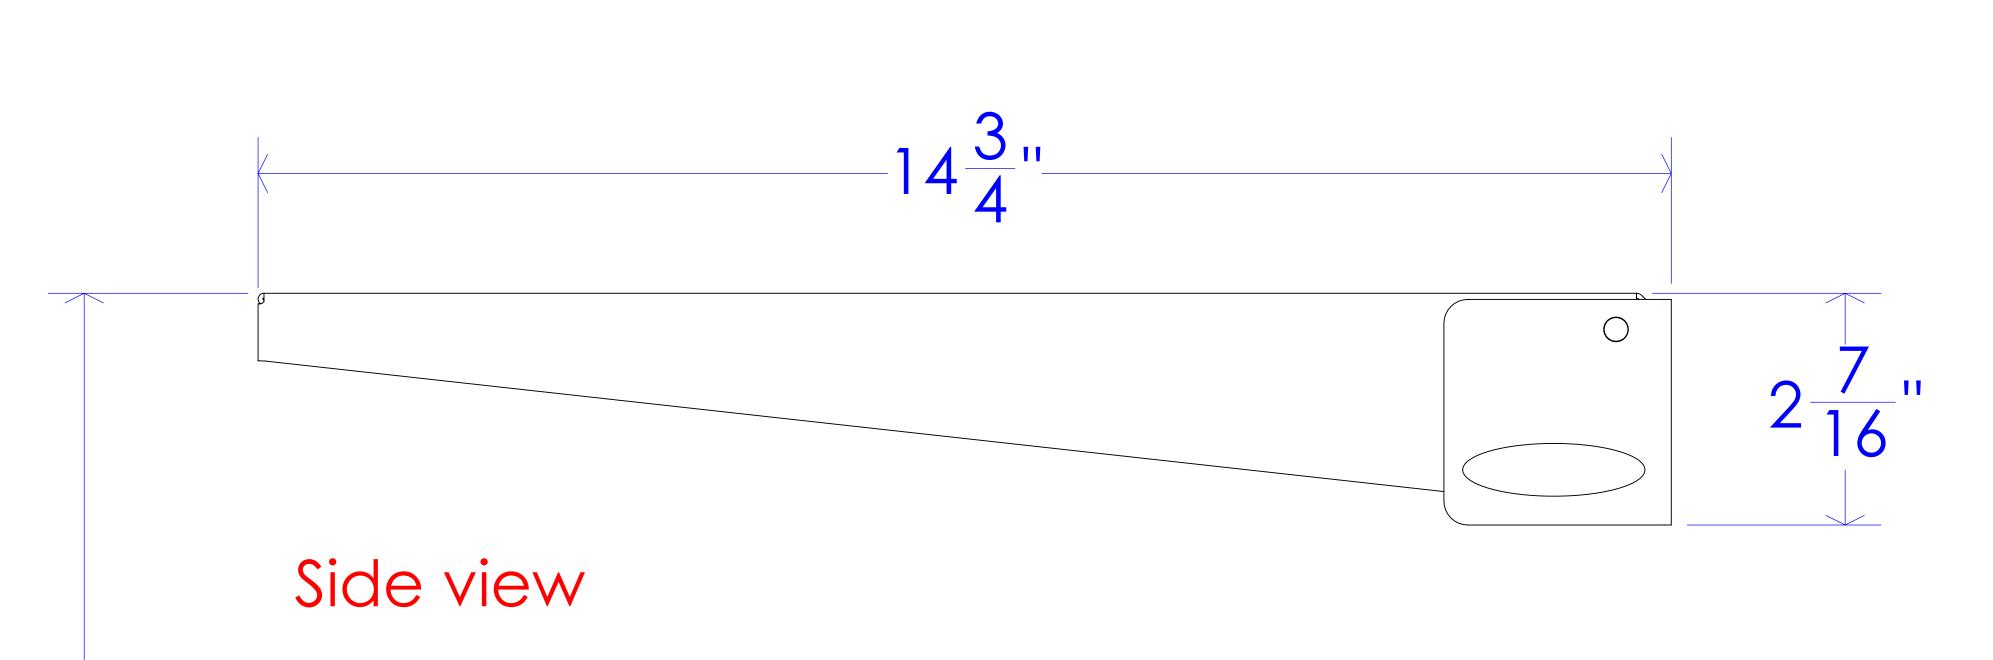

36
 35
 34
 33
 32
 31
 30
 29
 12
 11
 10
 9
 18
 17
 16
 15
 14
 13
 12
 11
 10
 9
 18
 17
 16
 15
 14
 13
 15
 14
 13
 15
 14
 15
 14
 15
 14
 15
 16
 15
 16
 15
 16
 15
 16
 15
 16
 15
 16
 15
 16
 15
 16
 17
 16
 15
 16
 17
 16
 15
 16
 15
 16
 15
 16
 15
 16
 15
 16
 15
 16
 15
 16
 15
 16
 15
 16
 15
 16
 15
 16
 15
 16
 15
 16
 15
 16
 15
 16
 15
 16
 15
 16
 15
 16
 15
 16
 15
 16
 15
 16
 15</t





UNLESS OTHERWISE SPECIFIED DIMENSIONS ARE IN INCHES.

48" (1220mm) Max. height for barrier free installation

Floor

PROPRIETARY AND CONFIDENTIAL
THE INFORMATION CONTAINED IN THIS DRAWING IS THE SOLE PROPERTY OF
FROST PRODUCTS LTD. ANY REPRODUCTION IN PART OR AS A WHOLE WITHOUT
THE WRITTEN PERMISSION OF FROST PRODUCTS LTD. IS PROHIBITED.

DATE: July 13, 2021

TITLE:

DWG NO.

955