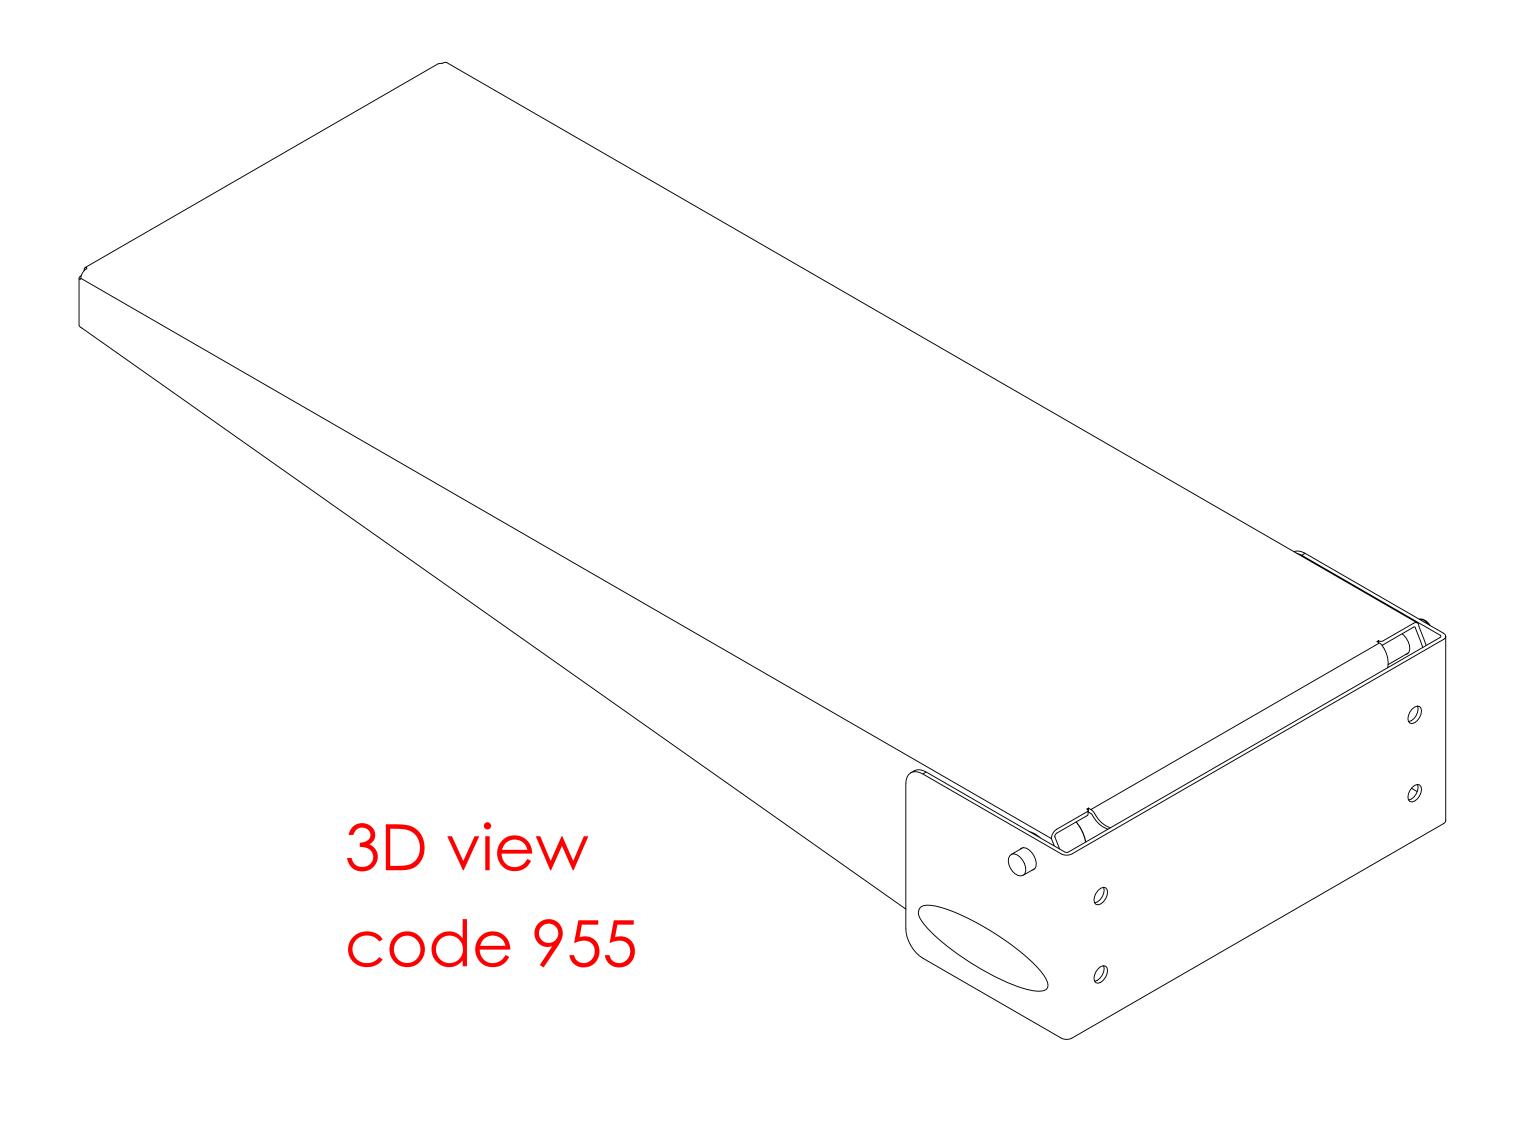

36
 35
 34
 33
 32
 31
 30
 29
 12
 11
 10
 9
 18
 17
 16
 15
 14
 13
 12
 11
 10
 9
 18
 17
 16
 15
 14
 13
 15
 14
 13
 15
 14
 15
 14
 15
 14
 15
 16
 15
 16
 15
 16
 15
 16
 15
 16
 15
 16
 15
 16
 15
 16
 17
 16
 15
 16
 17
 16
 15
 16
 15
 16
 15
 16
 15
 16
 15
 16
 15
 16
 15
 16
 15
 16
 15
 16
 15
 16
 15
 16
 15
 16
 15
 16
 15
 16
 15
 16
 15
 16
 15
 16
 15
 16
 15
 16
 15
 16
 15
 16
 15</t





UNLESS OTHERWISE SPECIFIED DIMENSIONS ARE IN INCHES.

48" (1220mm) Max. height for barrier free installation

Floor

PROPRIETARY AND CONFIDENTIAL
THE INFORMATION CONTAINED IN THIS DRAWING IS THE SOLE PROPERTY OF
FROST PRODUCTS LTD. ANY REPRODUCTION IN PART OR AS A WHOLE WITHOUT
THE WRITTEN PERMISSION OF FROST PRODUCTS LTD. IS PROHIBITED.

DATE: July 13, 2021

TITLE:

DWG NO.

955 CAD

PS5 CAD

SCALE: 1:1