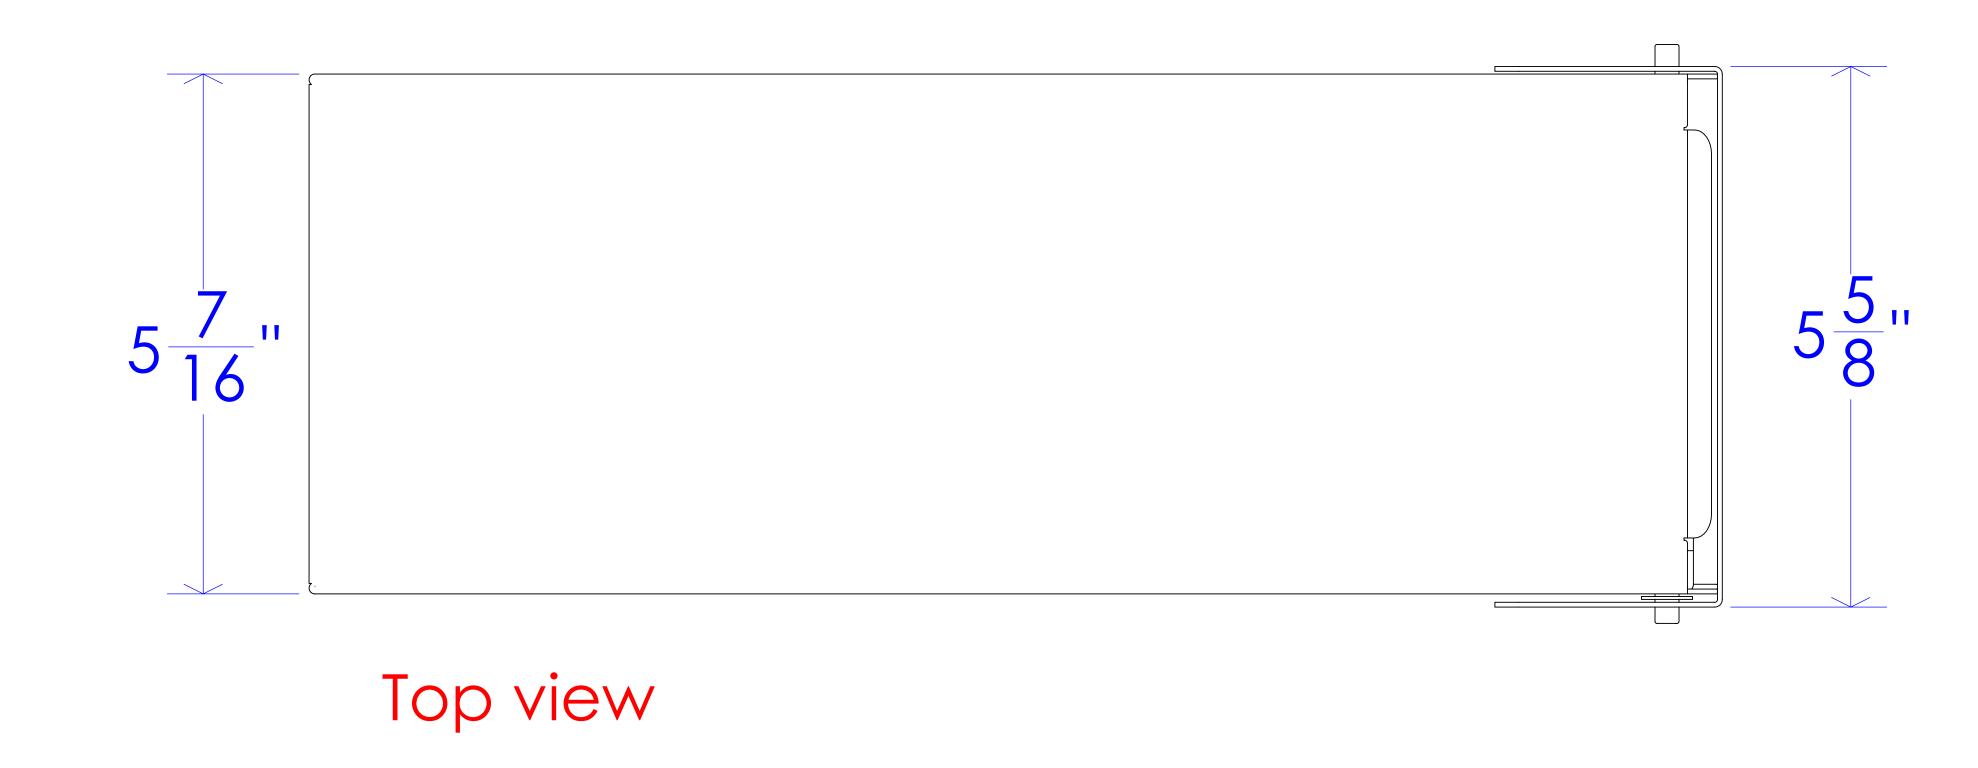

36
 35
 34
 33
 32
 31
 30
 29
 12
 11
 10
 9
 18
 17
 16
 15
 14
 13
 12
 11
 10
 9
 18
 17
 16
 15
 14
 13
 15
 14
 13
 15
 14
 15
 14
 15
 14
 15
 16
 15
 16
 15
 16
 15
 16
 15
 16
 15
 16
 15
 16
 15
 16
 17
 16
 15
 16
 17
 16
 15
 16
 15
 16
 15
 16
 15
 16
 15
 16
 15
 16
 15
 16
 15
 16
 15
 16
 15
 16
 15
 16
 15
 16
 15
 16
 15
 16
 15
 16
 15
 16
 15
 16
 15
 16
 15
 16
 15
 16
 15
 16
 15</t





UNLESS OTHERWISE SPECIFIED DIMENSIONS ARE IN INCHES.

48" (1220mm) Max. height for barrier free installation

Floor

PROPRIETARY AND CONFIDENTIAL
THE INFORMATION CONTAINED IN THIS DRAWING IS THE SOLE PROPERTY OF
FROST PRODUCTS LTD. ANY REPRODUCTION IN PART OR AS A WHOLE WITHOUT
THE WRITTEN PERMISSION OF FROST PRODUCTS LTD. IS PROHIBITED.

DATE: July 13, 2021

TITLE:

DWG NO.

9