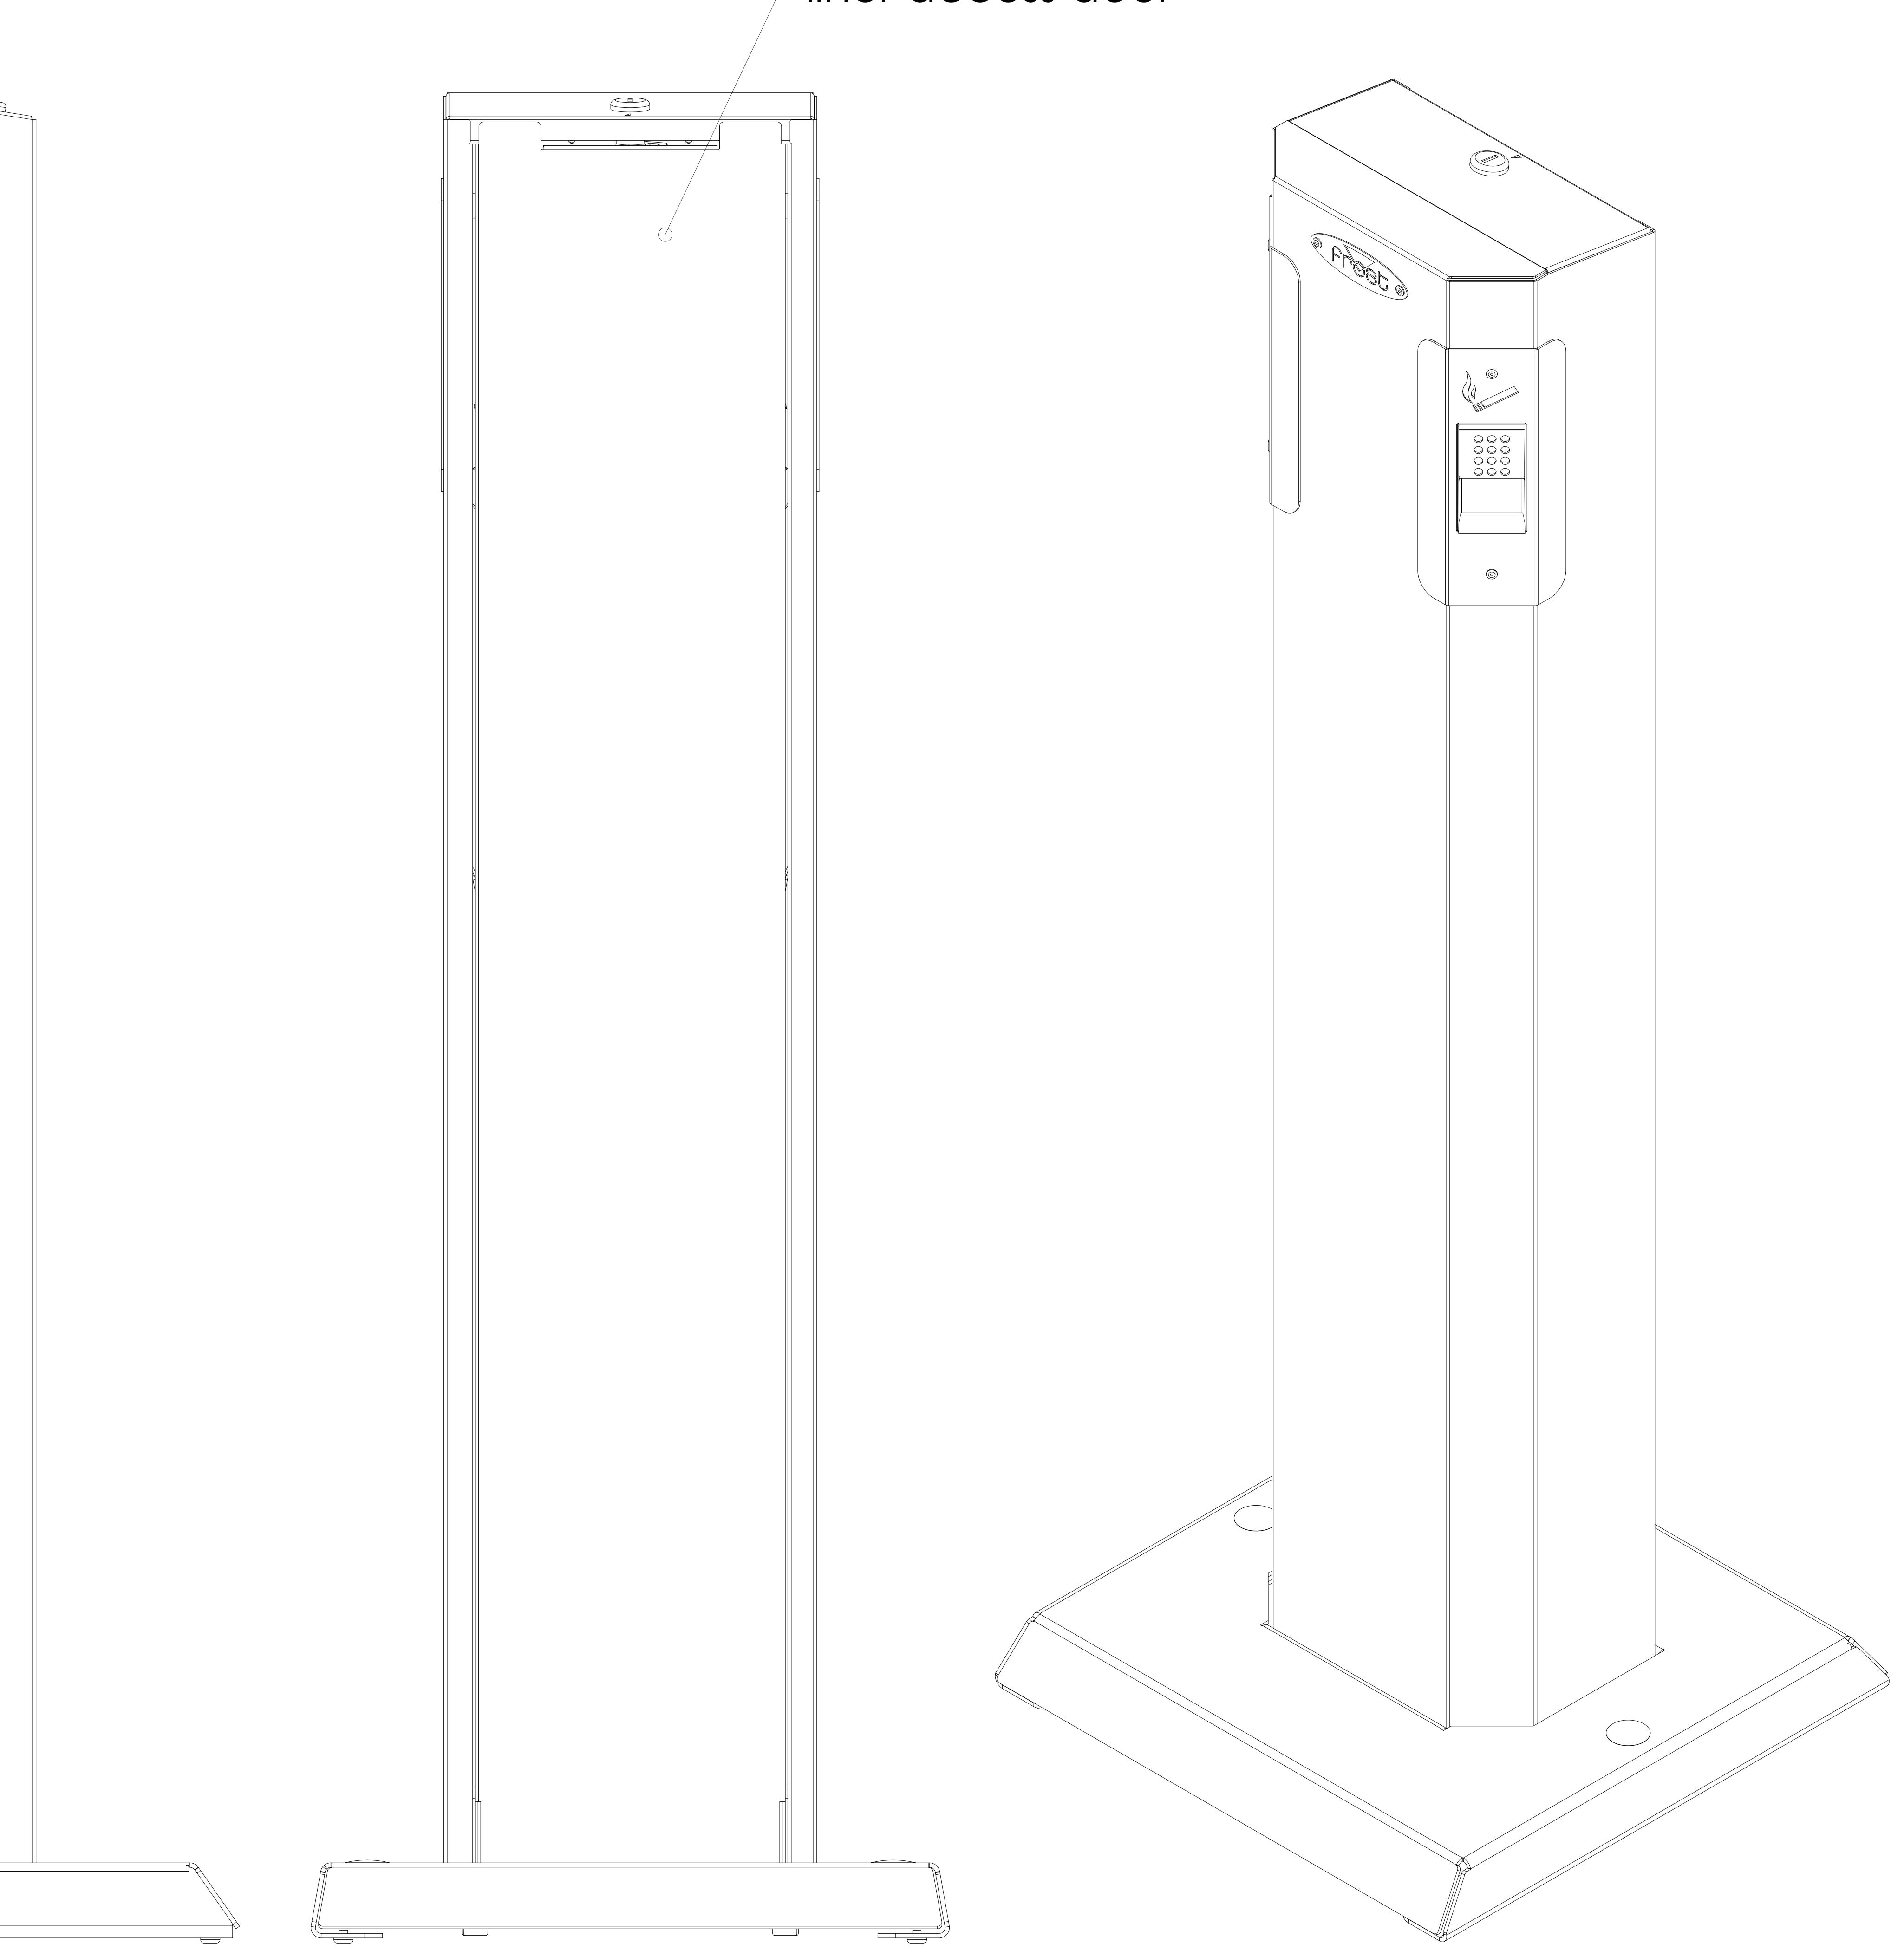

## -liner access door

| OPRIETARY AND CONFIDENTIAL<br>E INFORMATION CONTAINED IN THIS DRAWING IS THE SOLE PROPERTY OF<br>OST PRODUCTS LTD. ANY REPRODUCTION IN PART OR AS A WHOLE WITHOUT<br>E WRITTEN PERMISSION OF FROST PRODUCTS LTD. IS PROHIBITED. |        | FROST PRODUCTS LTD.<br>5280 JOHN LUCAS DRIVE, BURLINGTON, ON, L7L 5Z9 |
|---------------------------------------------------------------------------------------------------------------------------------------------------------------------------------------------------------------------------------|--------|-----------------------------------------------------------------------|
| E:                                                                                                                                                                                                                              | TITLE: | DWG NO.<br>920-Outdoor Ash Bin R2                                     |