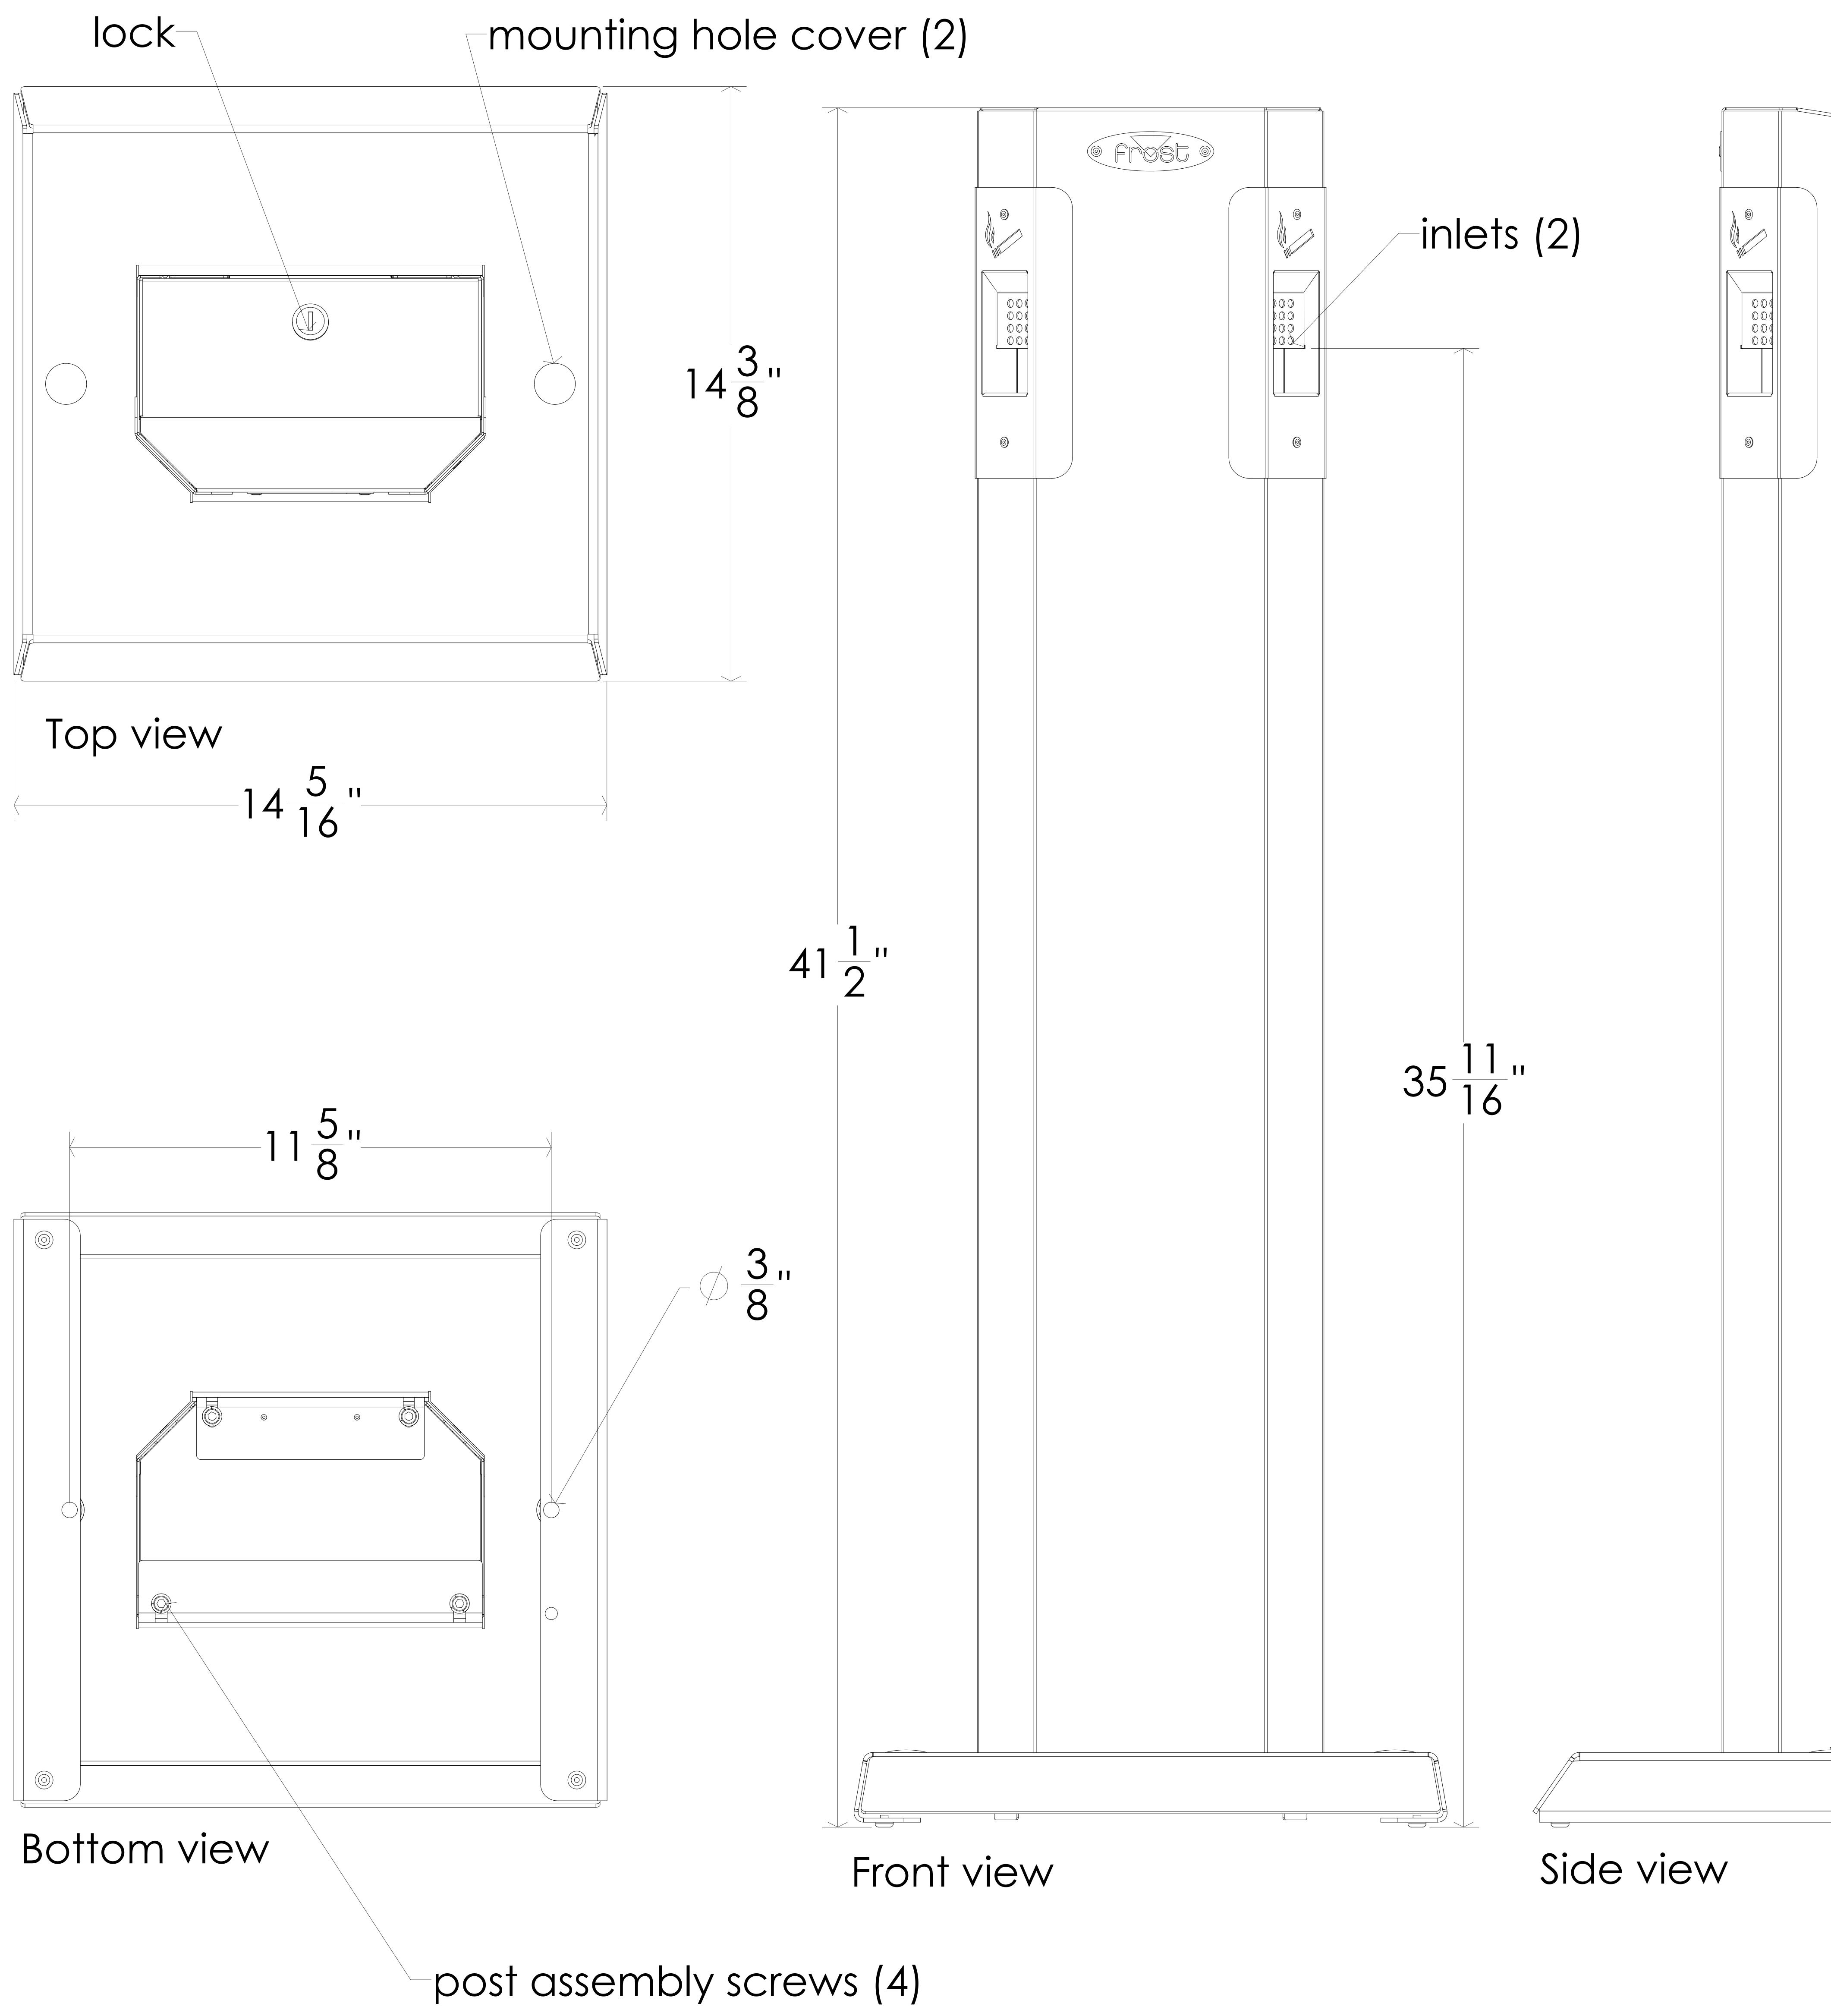

## -liner access door

| OPRIETARY AND CONFIDENTIAL<br>E INFORMATION CONTAINED IN THIS DRAWING IS THE SOLE PROPERTY OF<br>OST PRODUCTS LTD. ANY REPRODUCTION IN PART OR AS A WHOLE WITHOUT<br>E WRITTEN PERMISSION OF FROST PRODUCTS LTD. IS PROHIBITED. |        | FROST PRODUCTS LTD.<br>5280 JOHN LUCAS DRIVE, BURLINGTON, ON, L7L 5Z9 |
|---------------------------------------------------------------------------------------------------------------------------------------------------------------------------------------------------------------------------------|--------|-----------------------------------------------------------------------|
| E:                                                                                                                                                                                                                              | TITLE: | DWG NO.<br>920-Outdoor Ash Bin R2                                     |

| Т | SCALE | DRAWING |
|---|-------|---------|

UNLESS OTHERWISE SPECIFIED DIMENSIONS ARE IN INCHES.

| 920-Outdoor Ash Bin R2 |  |
|------------------------|--|
|                        |  |