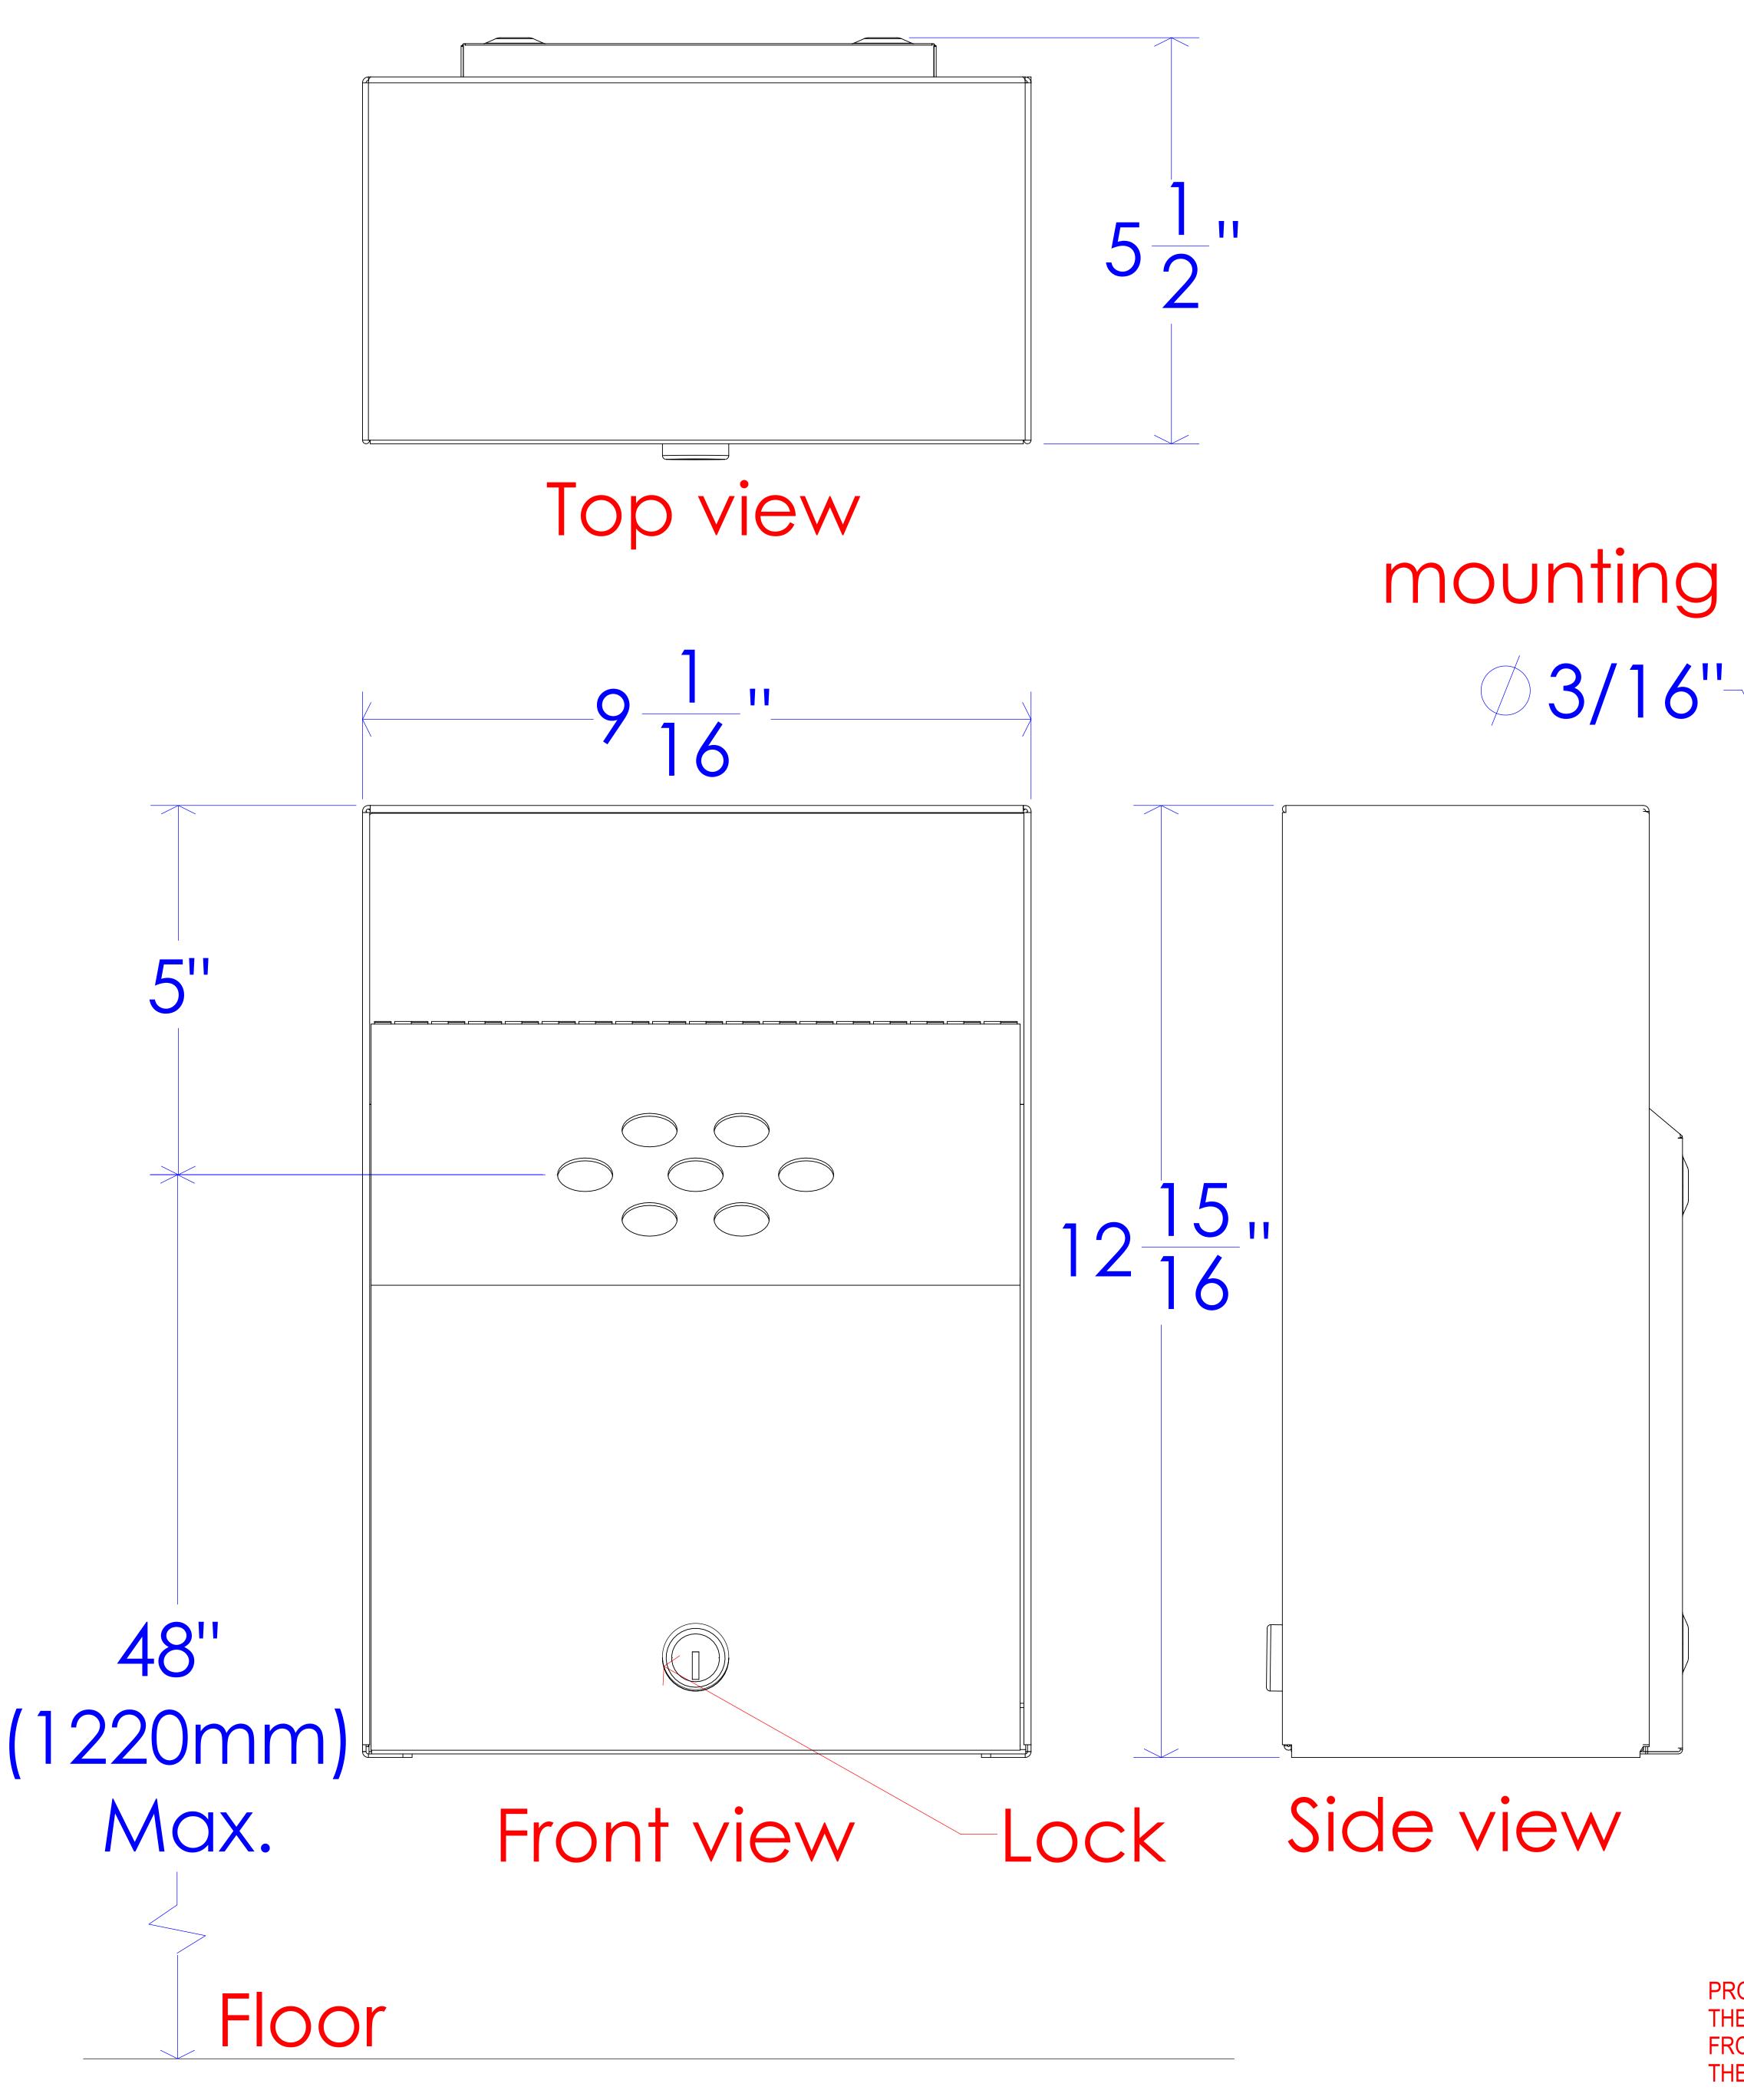

Side view

PROPRIETA THE INFORM FROST PRO THE WRITTE

DATE: DO NOT SC UNLESS OT

| book                    | 6-1<br>-5"                                                                                    | 3 II    |
|-------------------------|-----------------------------------------------------------------------------------------------|---------|
|                         | WING IS THE SOLE PROPERTY OF<br>ON IN PART OR AS A WHOLE WITHOUT<br>OUCTS LTD. IS PROHIBITED. | F<br>52 |
| May 31, 2023            | TITLE:<br>909 - HD Outdoor Ash Bin                                                            | DV      |
| CALE DRAWING            |                                                                                               |         |
| THERWISE SPECIFIED DIME | NSIONS ARE IN INCHES.                                                                         | SC      |
|                         |                                                                                               |         |

()

## mounting hole (4) 5

## ROST PRODUCTS LTD. 5280 JOHN LUCAS DRIVE, BURLINGTON, ON, L7L 5Z9

WG NO.

909 - CAD

CALE: 1:1