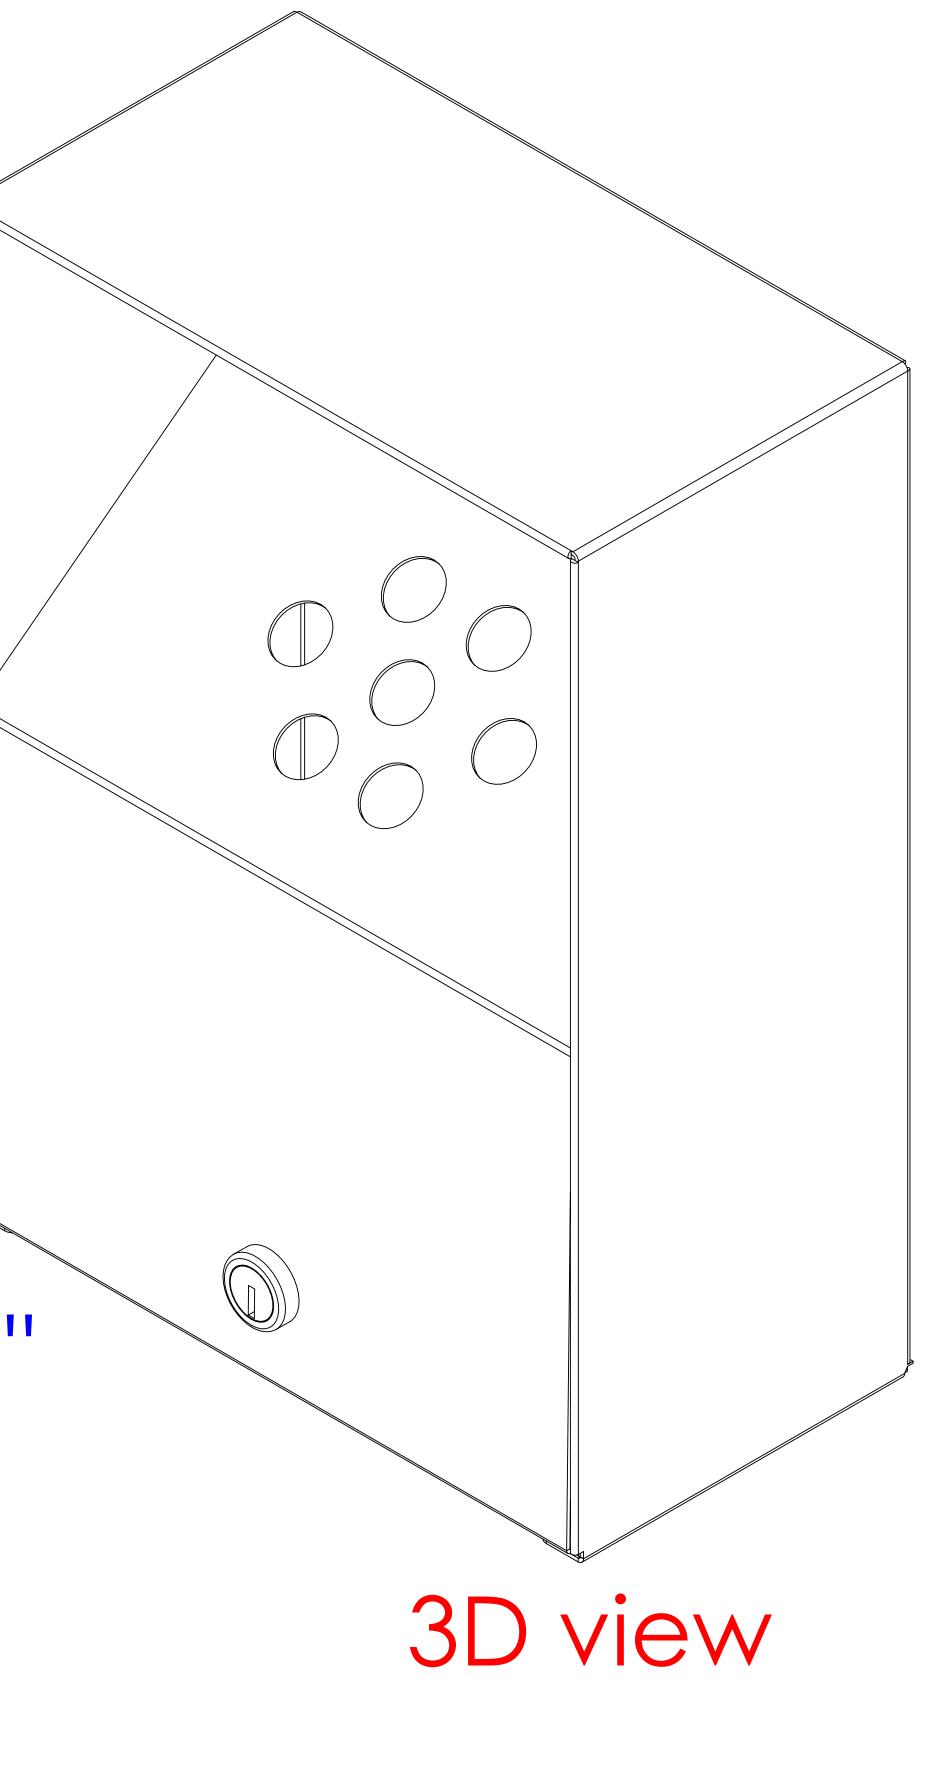

Side view

PROPRIETA THE INFORM FROST PRO THE WRITTE

DATE: DO NOT SC UNLESS OT

| book                    | 6-1<br>-5"                                                                                    | 3 II    |
|-------------------------|-----------------------------------------------------------------------------------------------|---------|
|                         | WING IS THE SOLE PROPERTY OF<br>ON IN PART OR AS A WHOLE WITHOUT<br>OUCTS LTD. IS PROHIBITED. | F<br>52 |
| May 31, 2023            | TITLE:<br>909 - HD Outdoor Ash Bin                                                            | DV      |
| CALE DRAWING            |                                                                                               |         |
| THERWISE SPECIFIED DIME | NSIONS ARE IN INCHES.                                                                         | SC      |
|                         |                                                                                               |         |

()

## mounting hole (4) 5

## ROST PRODUCTS LTD. 5280 JOHN LUCAS DRIVE, BURLINGTON, ON, L7L 5Z9

WG NO.

909 - CAD

CALE: 1:1