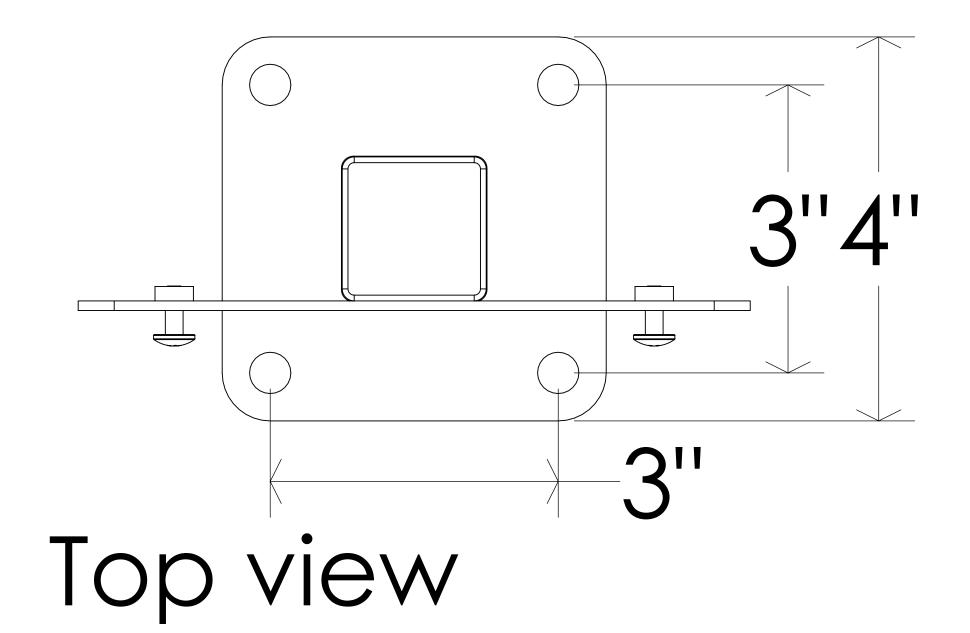

## Heavy duty pedestal, exterior polyester finish.

| PROPRIETARY AND CONFIDENTIAL<br>THE INFORMATION CONTAINED IN THIS DRAWING IS THE SOLE PROPERTY OF<br>FROST PRODUCTS LTD. ANY REPRODUCTION IN PART OR AS A WHOLE WITHOUT<br>THE WRITTEN PERMISSION OF FROST PRODUCTS LTD. IS PROHIBITED. |        | FROST PRODUCTS LTD.<br>5280 JOHN LUCAS DRIVE, BURLINGTON, ON, L7L 5Z9 |
|-----------------------------------------------------------------------------------------------------------------------------------------------------------------------------------------------------------------------------------------|--------|-----------------------------------------------------------------------|
| DATE:<br>DO NOT SCALE DRAWING                                                                                                                                                                                                           | TITLE: | DWG NO.<br>909-100-Stand                                              |
| UNLESS OTHERWISE SPECIFIED DIMENSIONS ARE IN INCHES.                                                                                                                                                                                    |        | SCALE: 1:1                                                            |