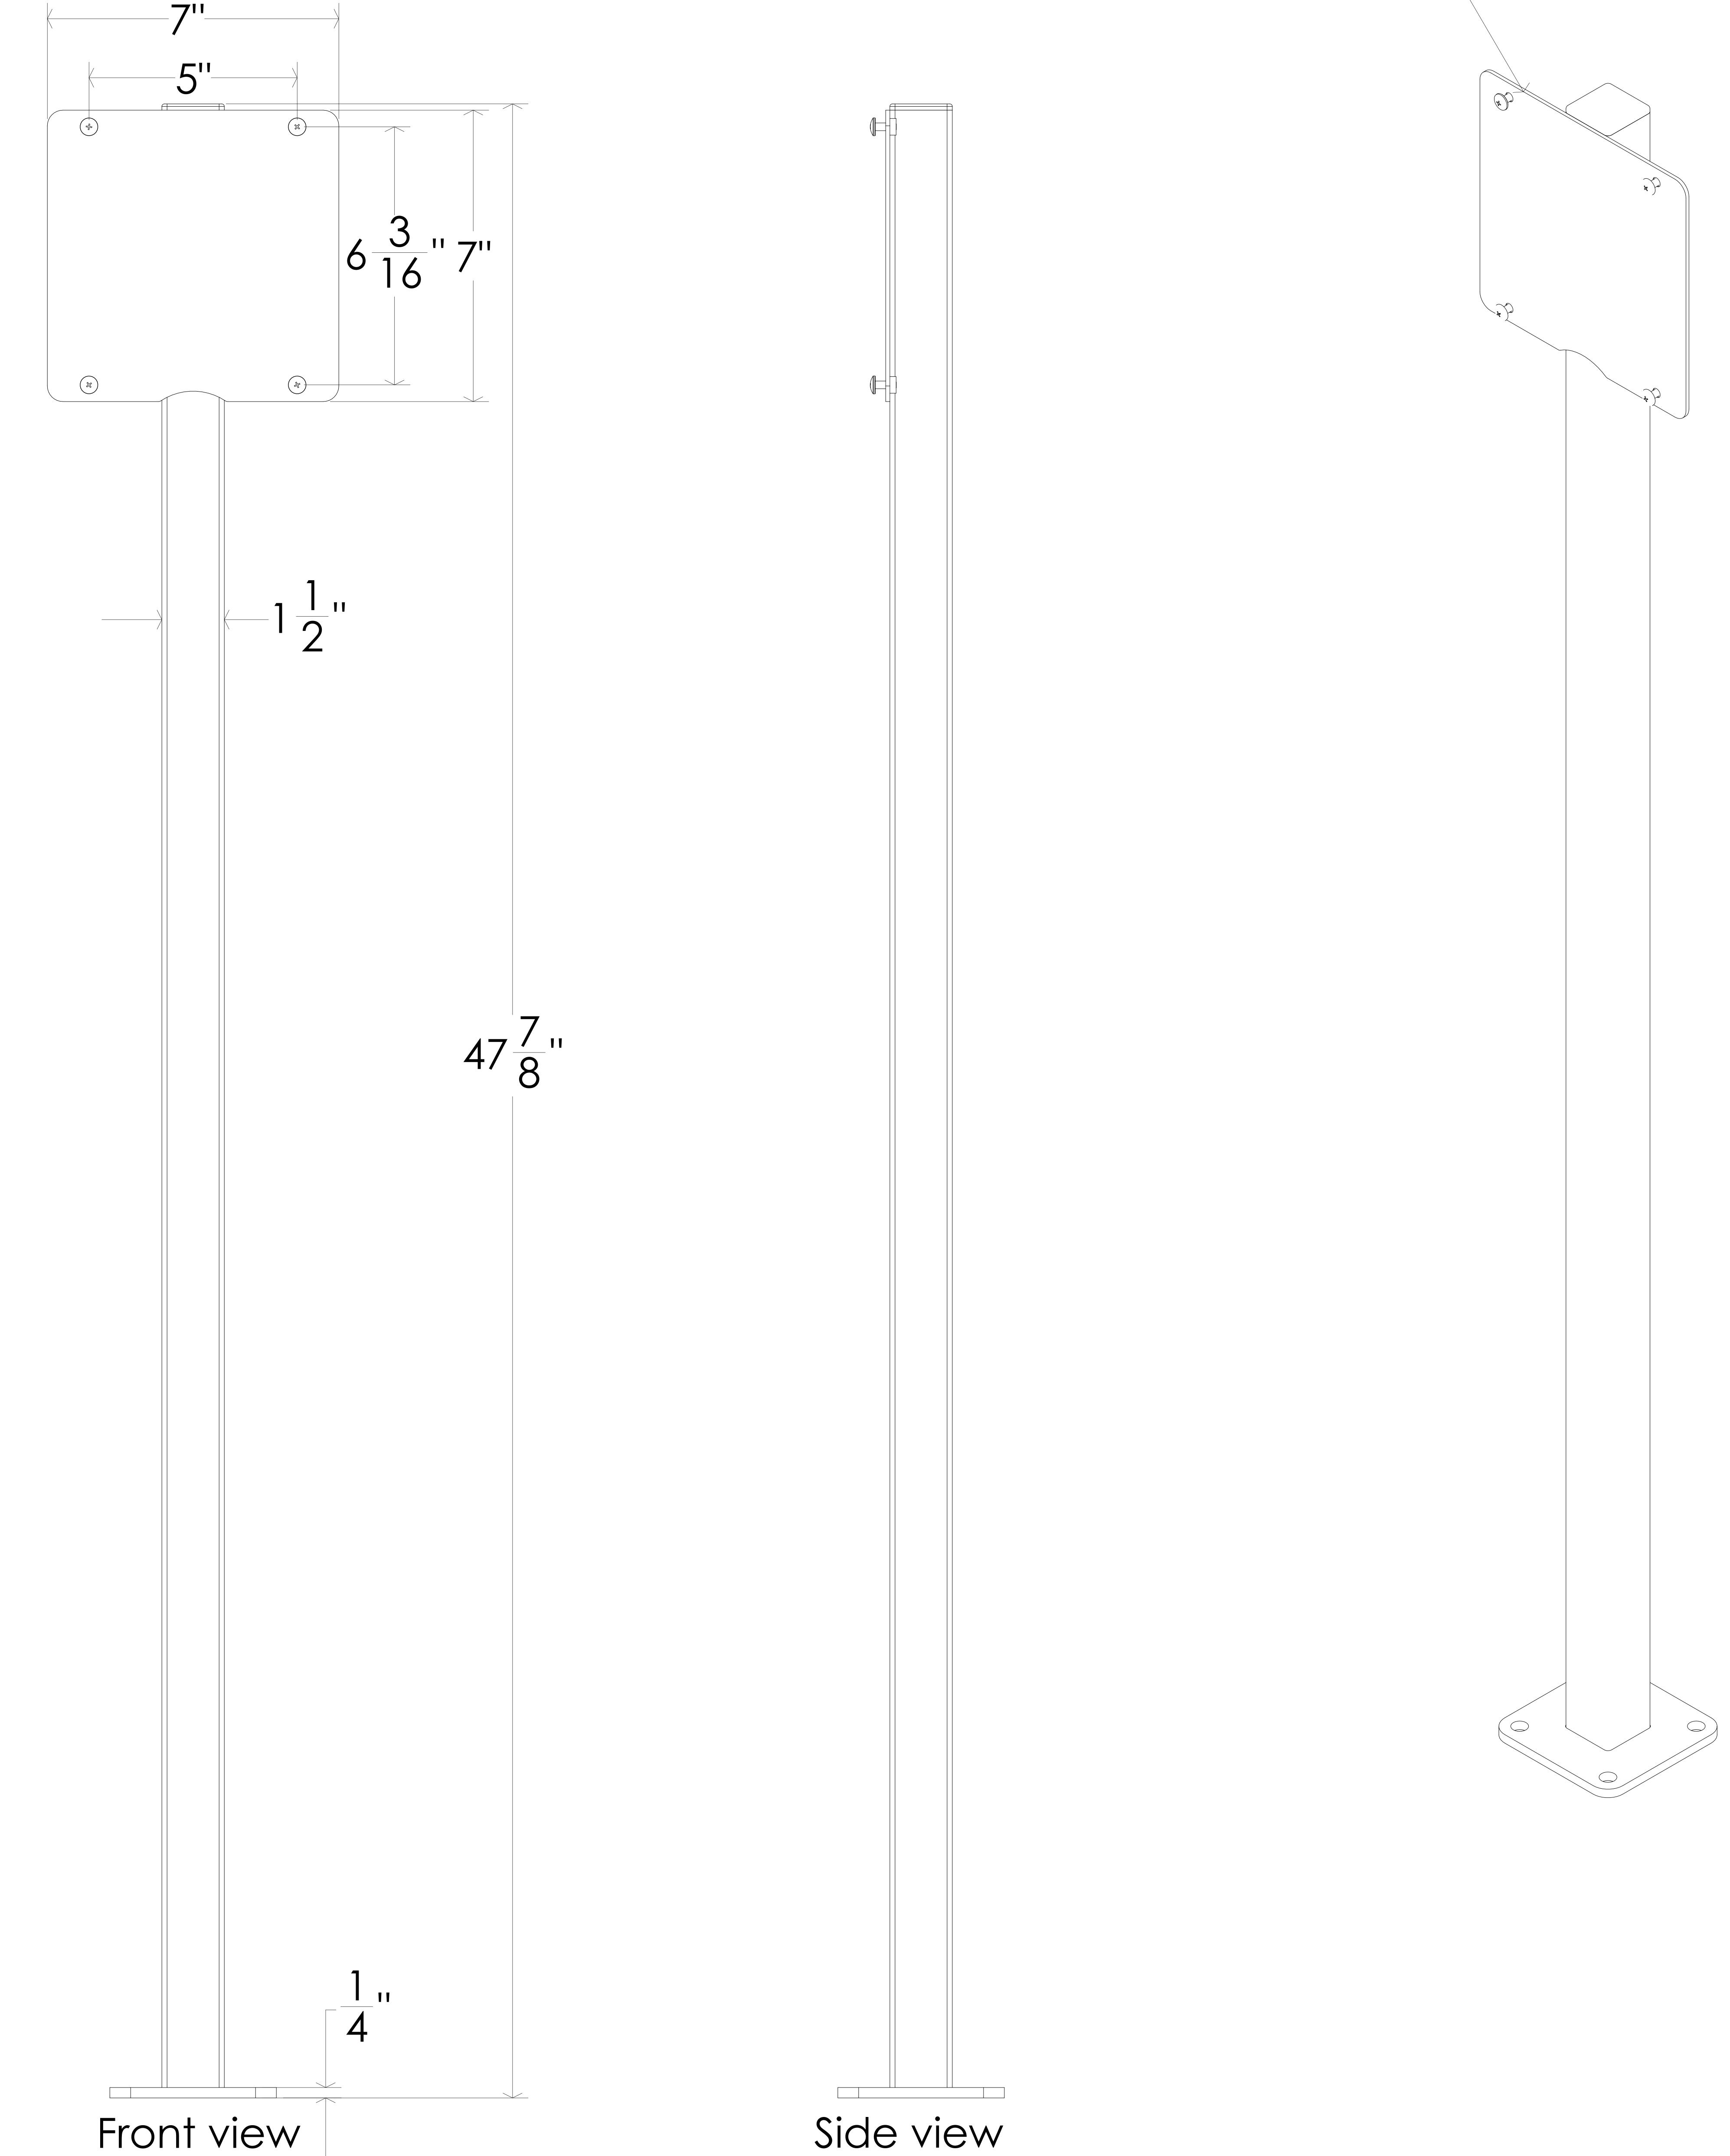

## Heavy duty pedestal, exterior polyester finish.

| PROPRIETARY AND CONFIDENTIAL<br>THE INFORMATION CONTAINED IN THIS DRAWING IS THE SOLE PROPERTY OF<br>FROST PRODUCTS LTD. ANY REPRODUCTION IN PART OR AS A WHOLE WITHOUT<br>THE WRITTEN PERMISSION OF FROST PRODUCTS LTD. IS PROHIBITED. |        | FROST PRODUCTS LTD.<br>5280 JOHN LUCAS DRIVE, BURLINGTON, ON, L7L 5Z9 |
|-----------------------------------------------------------------------------------------------------------------------------------------------------------------------------------------------------------------------------------------|--------|-----------------------------------------------------------------------|
| DATE:<br>DO NOT SCALE DRAWING                                                                                                                                                                                                           | TITLE: | DWG NO.<br>909-100-Stand                                              |
| UNLESS OTHERWISE SPECIFIED DIMENSIONS ARE IN INCHES.                                                                                                                                                                                    |        | SCALE: 1:1                                                            |