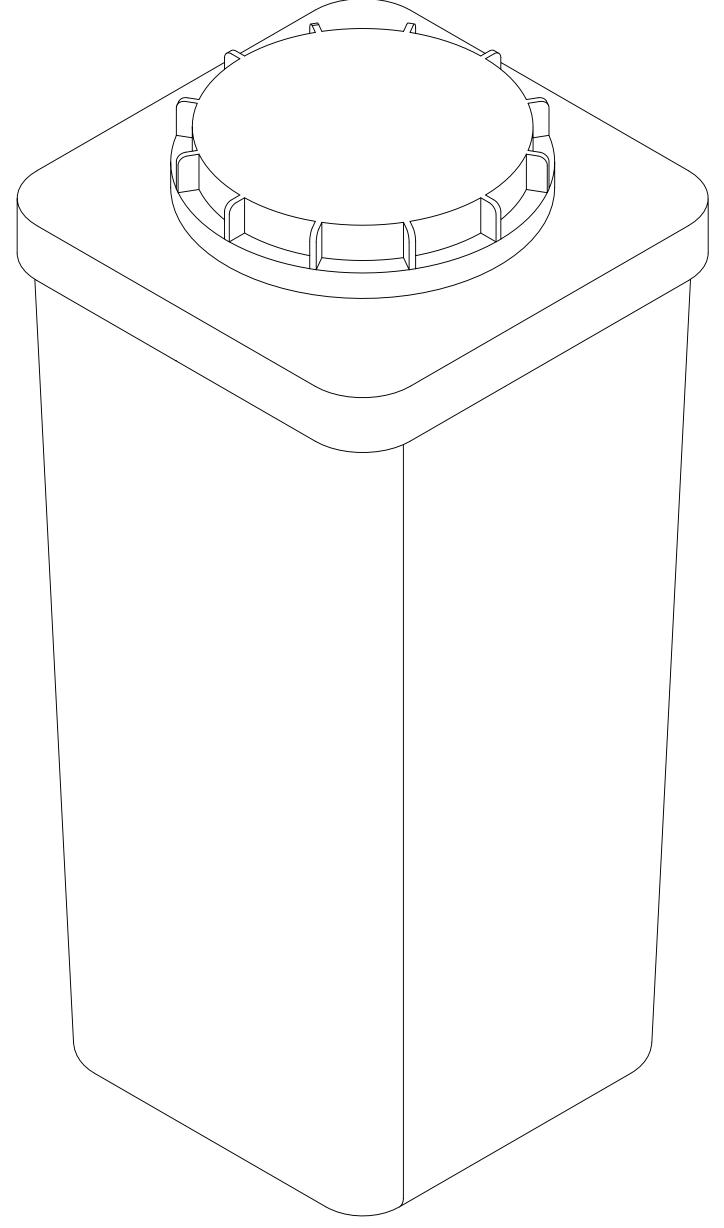

3D view Code 878-500 Internal disposable containers pack of (4)

| PROPRIETARY AND CONFIDENTIAL THE INFORMATION CONTAINED IN THIS DRAWING IS THE SOLE PROPERTY OF FROST PRODUCTS LTD. ANY REPRODUCTION IN PART OR AS A WHOLE WITHOUT THE WRITTEN PERMISSION OF FROST PRODUCTS LTD. IS PROHIBITED. |                          | FROST PRODUCTS LTD. 5280 JOHN LUCAS DRIVE, BURLINGTON, ON, L7L 5Z9 |
|--------------------------------------------------------------------------------------------------------------------------------------------------------------------------------------------------------------------------------|--------------------------|--------------------------------------------------------------------|
| DATE: September 3, 2021                                                                                                                                                                                                        | TITLE: 878-500 Container | DWG NO.<br>878-500 CAD                                             |
| DO NOT SCALE DRAWING                                                                                                                                                                                                           |                          |                                                                    |
| UNLESS OTHERWISE SPECIFIED DIMENSIONS ARE IN INCHES.                                                                                                                                                                           |                          | SCALE: 1:1                                                         |