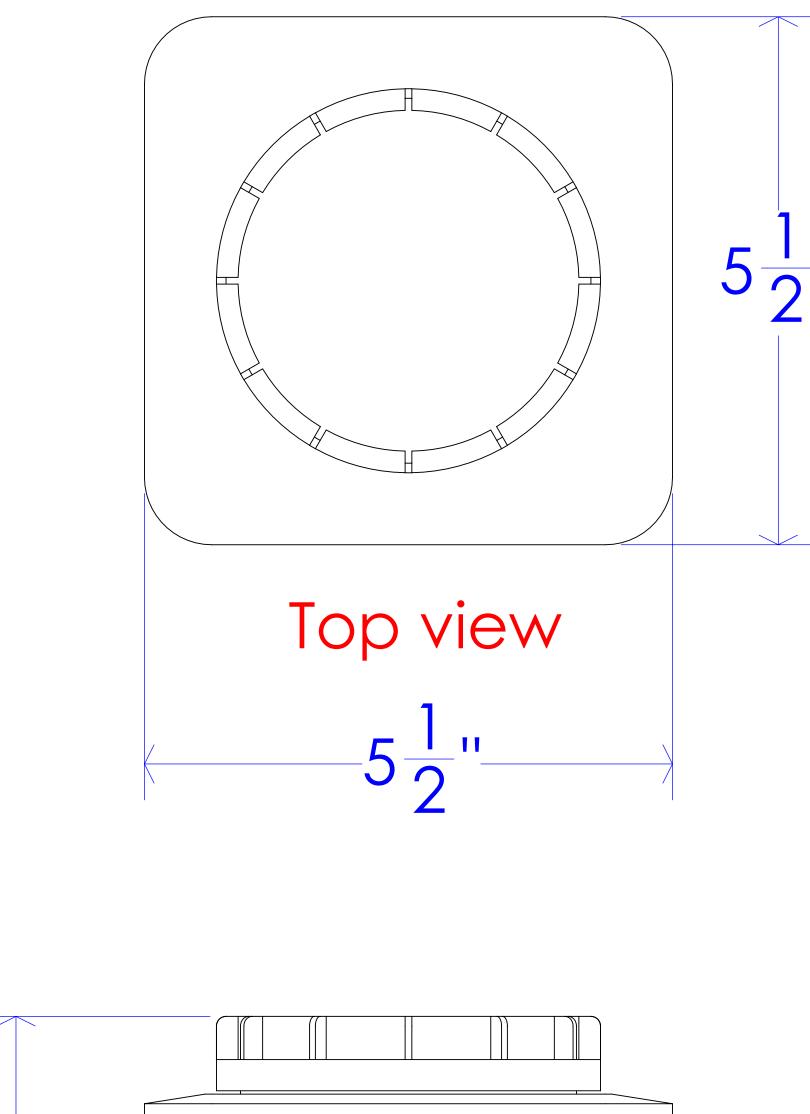

3D view Code 878-500 Internal disposable containers pack of (4)

| PROPRIETARY AND CONFIDENTIAL THE INFORMATION CONTAINED IN THIS DRAWING IS THE SOLE PROPERTY OF FROST PRODUCTS LTD. ANY REPRODUCTION IN PART OR AS A WHOLE WITHOUT THE WRITTEN PERMISSION OF FROST PRODUCTS LTD. IS PROHIBITED. |                          | FROST PRODUCTS LTD. 5280 JOHN LUCAS DRIVE, BURLINGTON, ON, L7L 5Z9 |
|--------------------------------------------------------------------------------------------------------------------------------------------------------------------------------------------------------------------------------|--------------------------|--------------------------------------------------------------------|
| DATE: September 3, 2021                                                                                                                                                                                                        | TITLE: 878-500 Container | DWG NO.<br>878-500 CAD                                             |
| DO NOT SCALE DRAWING                                                                                                                                                                                                           |                          |                                                                    |
| UNLESS OTHERWISE SPECIFIED DIMENSIONS ARE IN INCHES.                                                                                                                                                                           |                          | SCALE: 1:1                                                         |