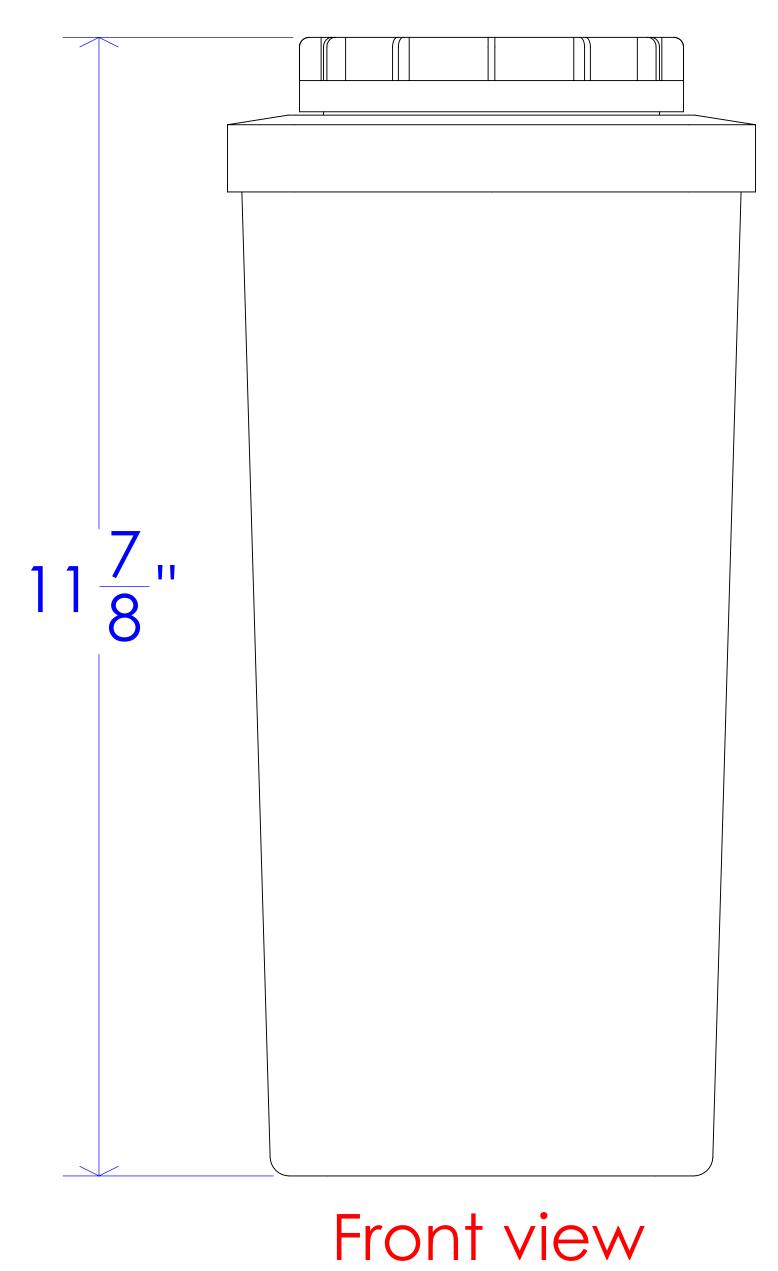

3D view Code 878-500 Internal disposable containers pack of (4)

| PROPRIETARY AND CONFIDENTIAL THE INFORMATION CONTAINED IN THIS DRAWING IS THE SOLE PROPERTY OF FROST PRODUCTS LTD. ANY REPRODUCTION IN PART OR AS A WHOLE WITHOUT THE WRITTEN PERMISSION OF FROST PRODUCTS LTD. IS PROHIBITED. |                          | FROST PRODUCTS LTD. 5280 JOHN LUCAS DRIVE, BURLINGTON, ON, L7L 5Z9 |
|--------------------------------------------------------------------------------------------------------------------------------------------------------------------------------------------------------------------------------|--------------------------|--------------------------------------------------------------------|
| DATE: September 3, 2021                                                                                                                                                                                                        | TITLE: 878-500 Container | DWG NO.<br>878-500 CAD                                             |
| DO NOT SCALE DRAWING                                                                                                                                                                                                           |                          |                                                                    |
| UNLESS OTHERWISE SPECIFIED DIMENSIONS ARE IN INCHES.                                                                                                                                                                           |                          | SCALE: 1:1                                                         |