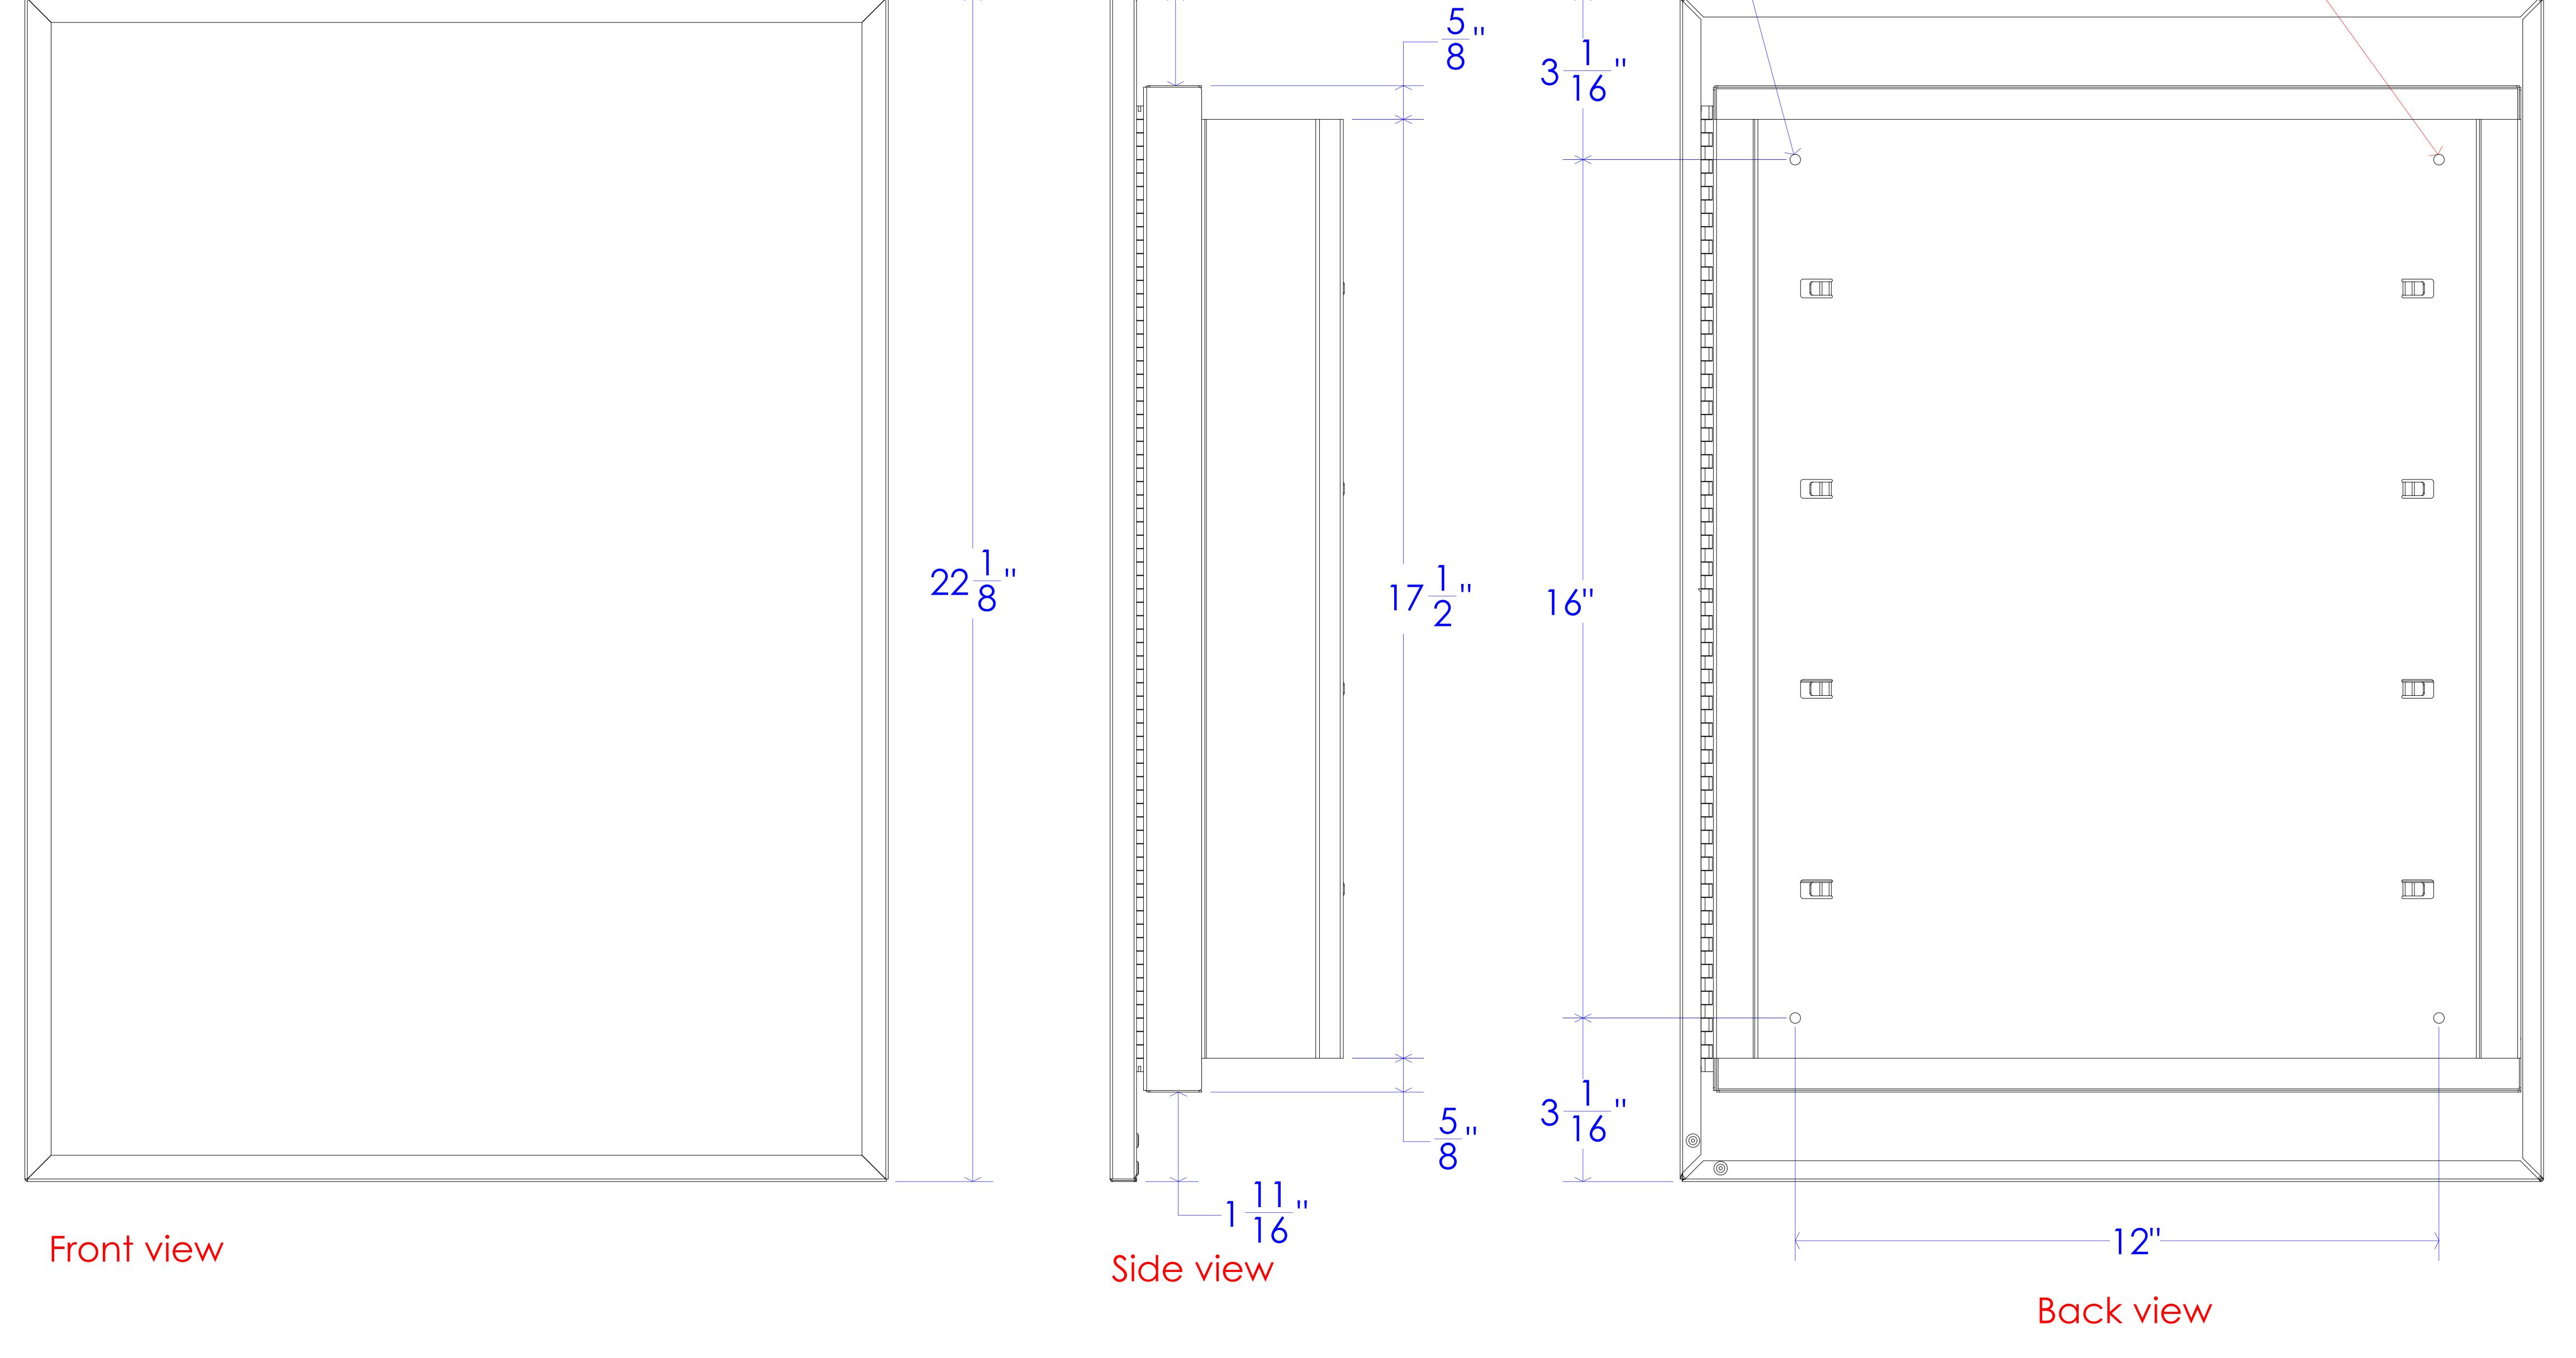

 $-1\frac{11}{16}$ "

| PROPRIETARY AND CONFIDENTIAL                                       |
|--------------------------------------------------------------------|
| THE INFORMATION CONTAINED IN THIS DRAWING IS THE SOLE PROPERTY OF  |
| FROST PRODUCTS LTD. ANY REPRODUCTION IN PART OR AS A WHOLE WITHOUT |
| THE WRITTEN PERMISSION OF FROST PRODUCTS LTD. IS PROHIBITED.       |

FROST PRODUCTS LTD. 5280 JOHN LUCAS DRIVE, BURLINGTON, ON, L7L 5Z9

| DATE: May 18, 2021                                   | TITLE:           | DWG NO.     |
|------------------------------------------------------|------------------|-------------|
| DO NOT SCALE DRAWING                                 | 802/812 Assembly | 802_812 CAD |
| UNLESS OTHERWISE SPECIFIED DIMENSIONS ARE IN INCHES. |                  | SCALE: 1:1  |