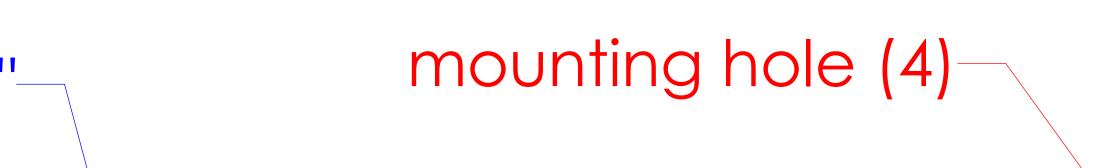

FROST PRODUCTS LTD. 5280 JOHN LUCAS DRIVE, BURLINGTON, ON, L7L 5Z9

| DATE: May 18, 2021                                   | TITLE:           | DWG NO.     |
|------------------------------------------------------|------------------|-------------|
| DO NOT SCALE DRAWING                                 | 802/812 Assembly | 802_812 CAD |
| UNLESS OTHERWISE SPECIFIED DIMENSIONS ARE IN INCHES. |                  | SCALE: 1:1  |