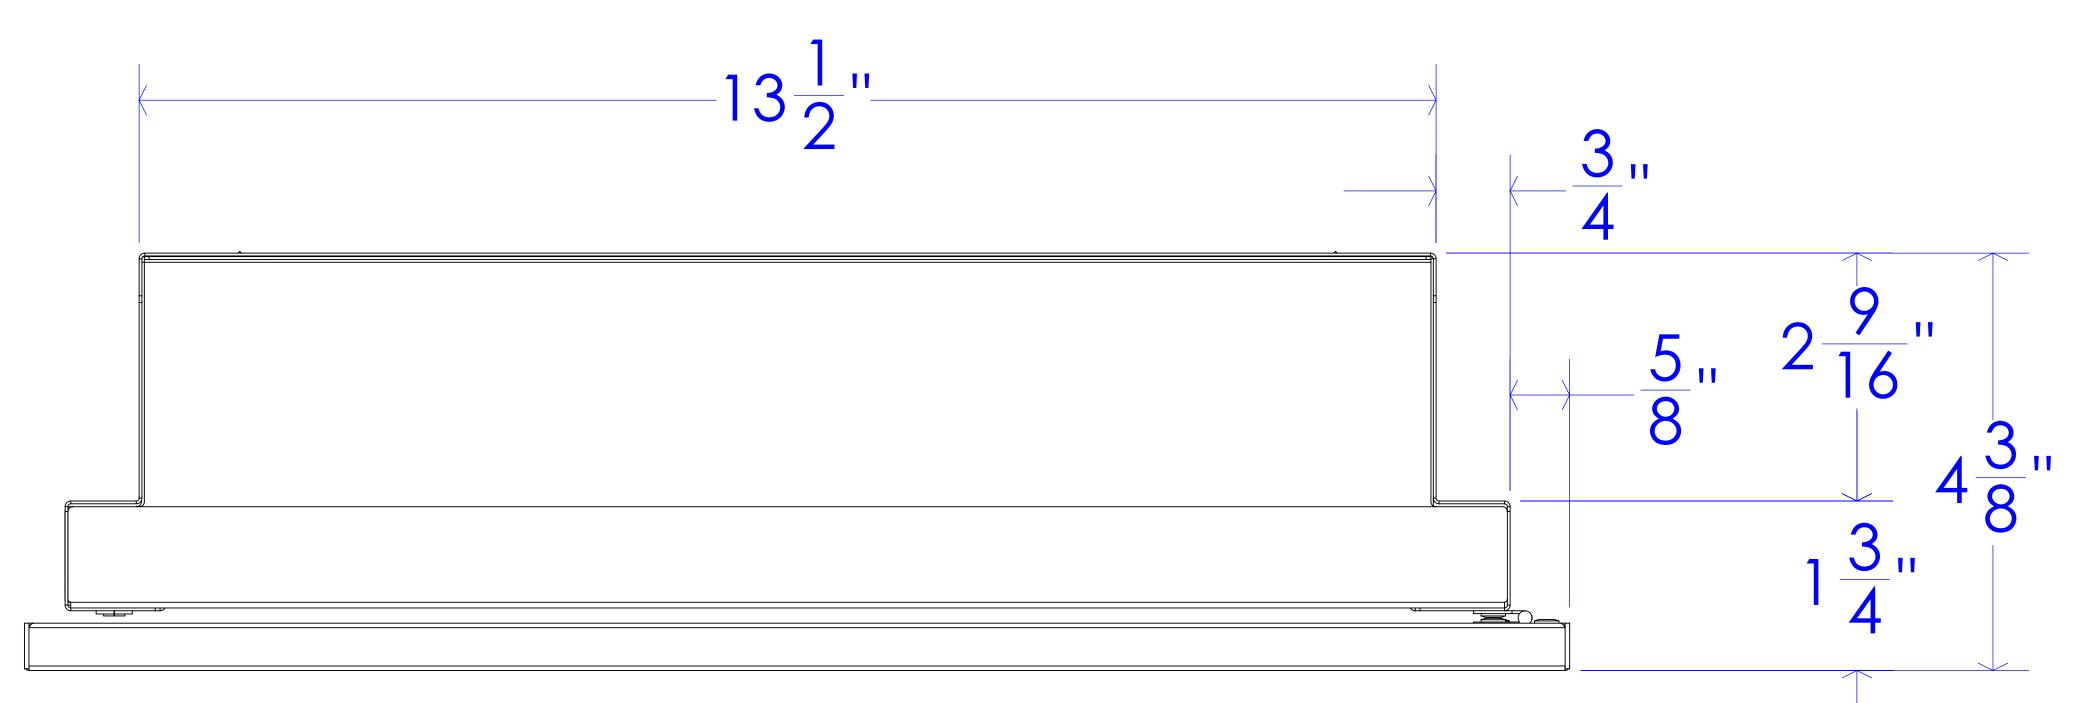

FROST PRODUCTS LTD. 5280 JOHN LUCAS DRIVE, BURLINGTON, ON, L7L 5Z9

| DATE: May 18, 2021                                   | TITLE:           | DWG NO.     |
|------------------------------------------------------|------------------|-------------|
| DO NOT SCALE DRAWING                                 | 802/812 Assembly | 802_812 CAD |
| UNLESS OTHERWISE SPECIFIED DIMENSIONS ARE IN INCHES. |                  | SCALE: 1:1  |