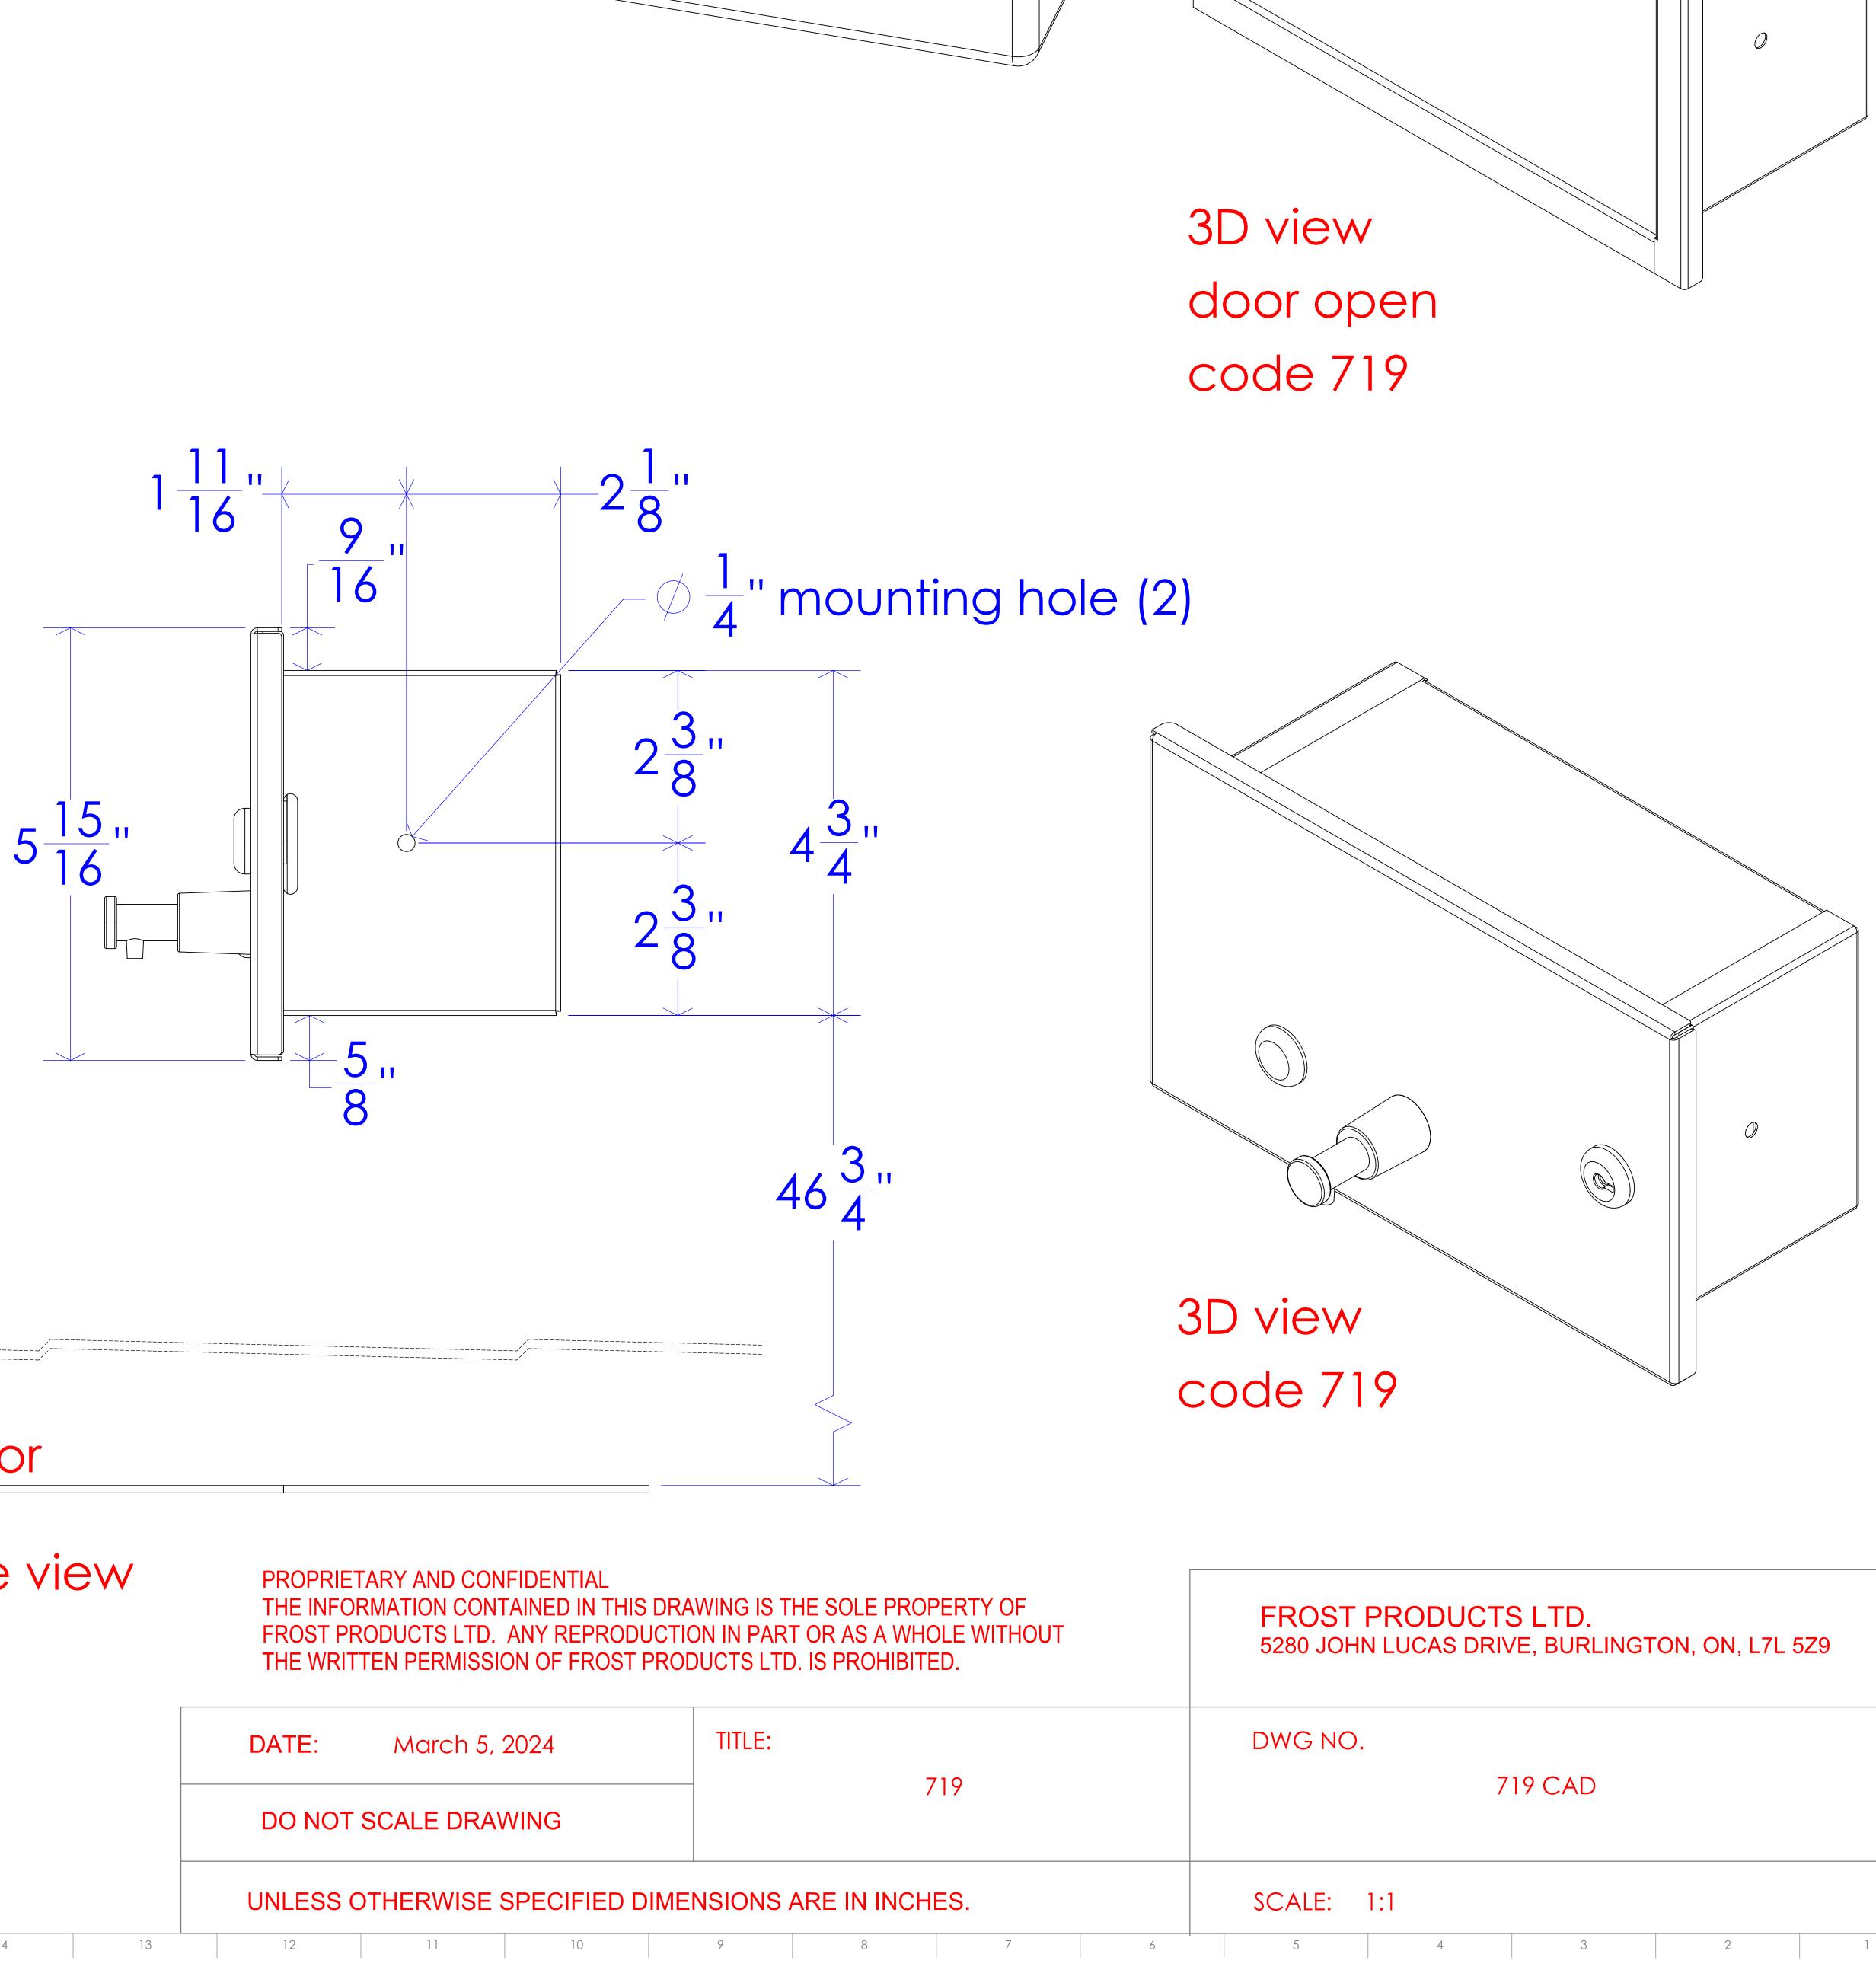

| 18 | 17 | 16 | 15 | 14 | 13 | 12 | 11 | 10 | 9 | 8 | 7 | 6 | 5 | 4 | 3 | 2 | 1 |
|----|----|----|----|----|----|----|----|----|---|---|---|---|---|---|---|---|---|

|          | Floor     |                                                                                                                                                                                                                                         |  |  |  |  |  |  |
|----------|-----------|-----------------------------------------------------------------------------------------------------------------------------------------------------------------------------------------------------------------------------------------|--|--|--|--|--|--|
|          | Side view | PROPRIETARY AND CONFIDENTIAL<br>THE INFORMATION CONTAINED IN THIS DRAWING IS THE SOLE PROPERTY OF<br>FROST PRODUCTS LTD. ANY REPRODUCTION IN PART OR AS A WHOLE WITHOUT<br>THE WRITTEN PERMISSION OF FROST PRODUCTS LTD. IS PROHIBITED. |  |  |  |  |  |  |
|          |           | DATE: March 5, 2024 TITLE:                                                                                                                                                                                                              |  |  |  |  |  |  |
|          |           | DO NOT SCALE DRAWING 719                                                                                                                                                                                                                |  |  |  |  |  |  |
|          |           | UNLESS OTHERWISE SPECIFIED DIMENSIONS ARE IN INCHES.                                                                                                                                                                                    |  |  |  |  |  |  |
| 18 17 16 | 15 14 13  | 12 11 10 9 8 7                                                                                                                                                                                                                          |  |  |  |  |  |  |

| OPRIETARY AND CONFIDENTIAL<br>E INFORMATION CONTAINED IN THIS DRAWING IS THE SOLE PROPERTY OF<br>OST PRODUCTS LTD. ANY REPRODUCTION IN PART OR AS A WHOLE WITHOUT<br>E WRITTEN PERMISSION OF FROST PRODUCTS LTD. IS PROHIBITED. |        |     |  |  |  |  |  |  |
|---------------------------------------------------------------------------------------------------------------------------------------------------------------------------------------------------------------------------------|--------|-----|--|--|--|--|--|--|
| E: March 5, 2024                                                                                                                                                                                                                | TITLE: | 710 |  |  |  |  |  |  |
| NOT SCALE DRAWING                                                                                                                                                                                                               |        | 719 |  |  |  |  |  |  |
|                                                                                                                                                                                                                                 |        |     |  |  |  |  |  |  |