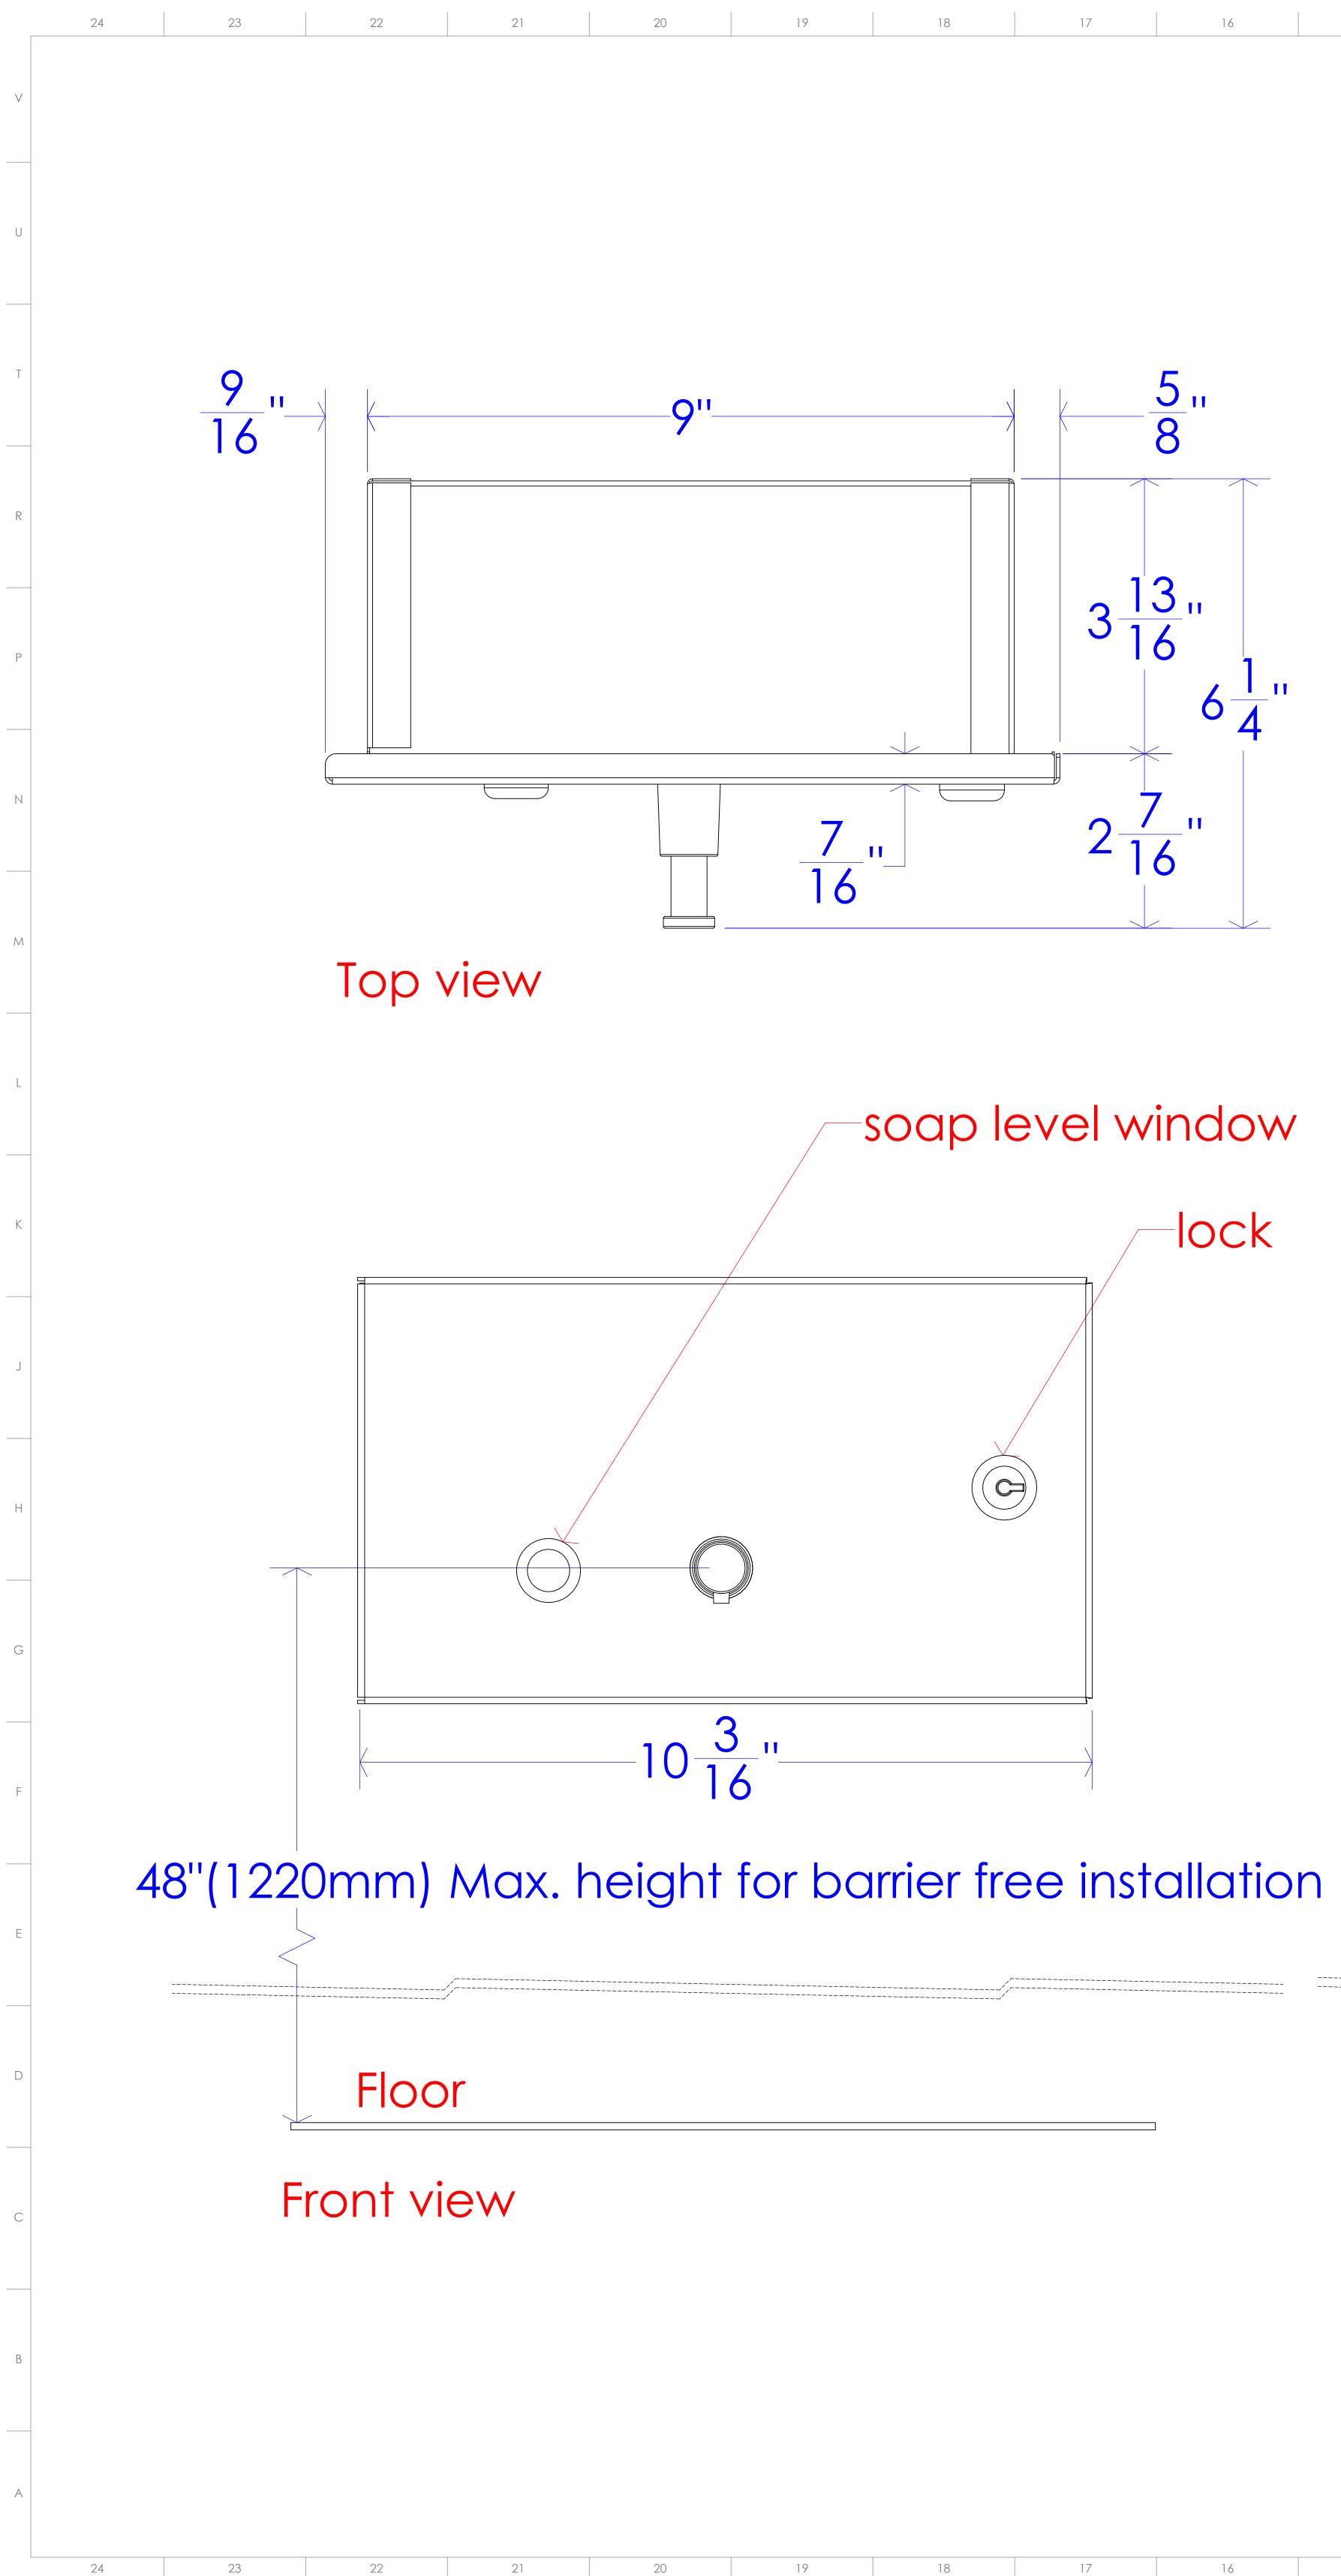

| 18 | 17 | 16 | 15 | 14 | 13 | 12 | 11 | 10 | 9 | 8 | 7 | 6 | 5 | 4 | 3 | 2 | 1 |
|----|----|----|----|----|----|----|----|----|---|---|---|---|---|---|---|---|---|

|          | Floor     |                                                                                                                                                                                                                                         |  |  |  |  |  |  |
|----------|-----------|-----------------------------------------------------------------------------------------------------------------------------------------------------------------------------------------------------------------------------------------|--|--|--|--|--|--|
|          | Side view | PROPRIETARY AND CONFIDENTIAL<br>THE INFORMATION CONTAINED IN THIS DRAWING IS THE SOLE PROPERTY OF<br>FROST PRODUCTS LTD. ANY REPRODUCTION IN PART OR AS A WHOLE WITHOUT<br>THE WRITTEN PERMISSION OF FROST PRODUCTS LTD. IS PROHIBITED. |  |  |  |  |  |  |
|          |           | DATE: March 5, 2024 TITLE:                                                                                                                                                                                                              |  |  |  |  |  |  |
|          |           | DO NOT SCALE DRAWING 719                                                                                                                                                                                                                |  |  |  |  |  |  |
|          |           | UNLESS OTHERWISE SPECIFIED DIMENSIONS ARE IN INCHES.                                                                                                                                                                                    |  |  |  |  |  |  |
| 18 17 16 | 15 14 13  | 12 11 10 9 8 7                                                                                                                                                                                                                          |  |  |  |  |  |  |