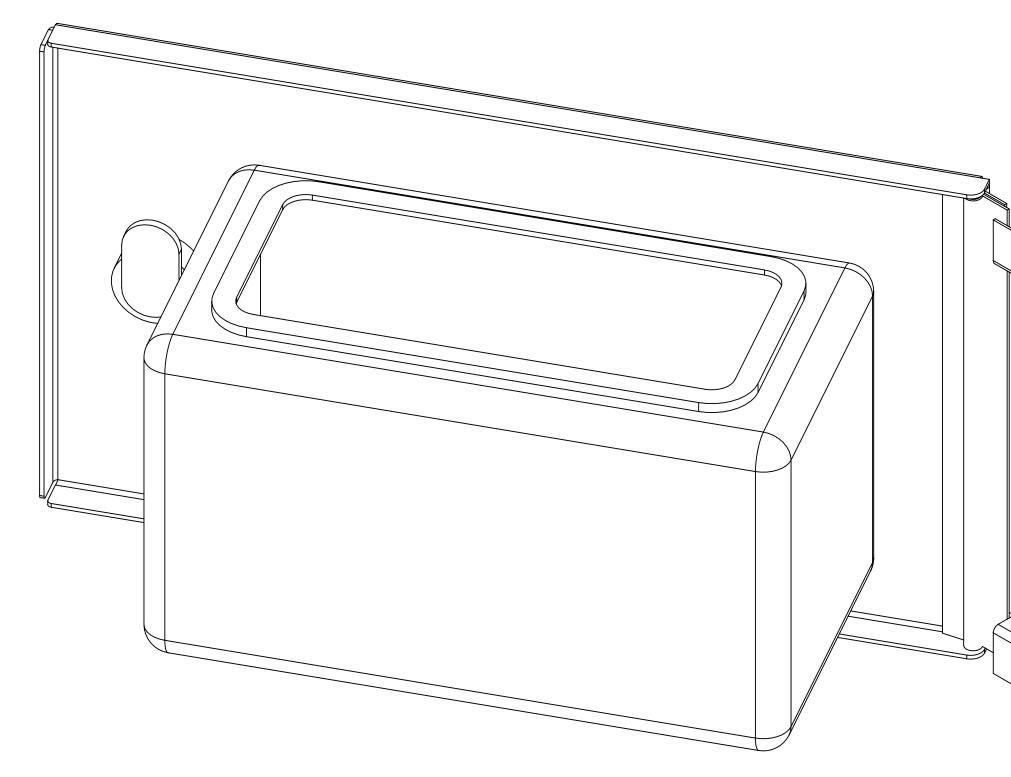

SCALE DRAWING 719                                                                                                                                                                                                                |  |  |  |  |  |  |
|          |           | UNLESS OTHERWISE SPECIFIED DIMENSIONS ARE IN INCHES.                                                                                                                                                                                    |  |  |  |  |  |  |
| 18 17 16 | 15 14 13  | 12 11 10 9 8 7                                                                                                                                                                                                                          |  |  |  |  |  |  |



| OPRIETARY AND CONFIDENTIAL<br>E INFORMATION CONTAINED IN THIS DRAWING IS THE SOLE PROPERTY OF<br>OST PRODUCTS LTD. ANY REPRODUCTION IN PART OR AS A WHOLE WITHOUT<br>E WRITTEN PERMISSION OF FROST PRODUCTS LTD. IS PROHIBITED. |        |     |  |  |  |  |  |  |
|---------------------------------------------------------------------------------------------------------------------------------------------------------------------------------------------------------------------------------|--------|-----|--|--|--|--|--|--|
| E: March 5, 2024                                                                                                                                                                                                                | TITLE: | 710 |  |  |  |  |  |  |
| NOT SCALE DRA