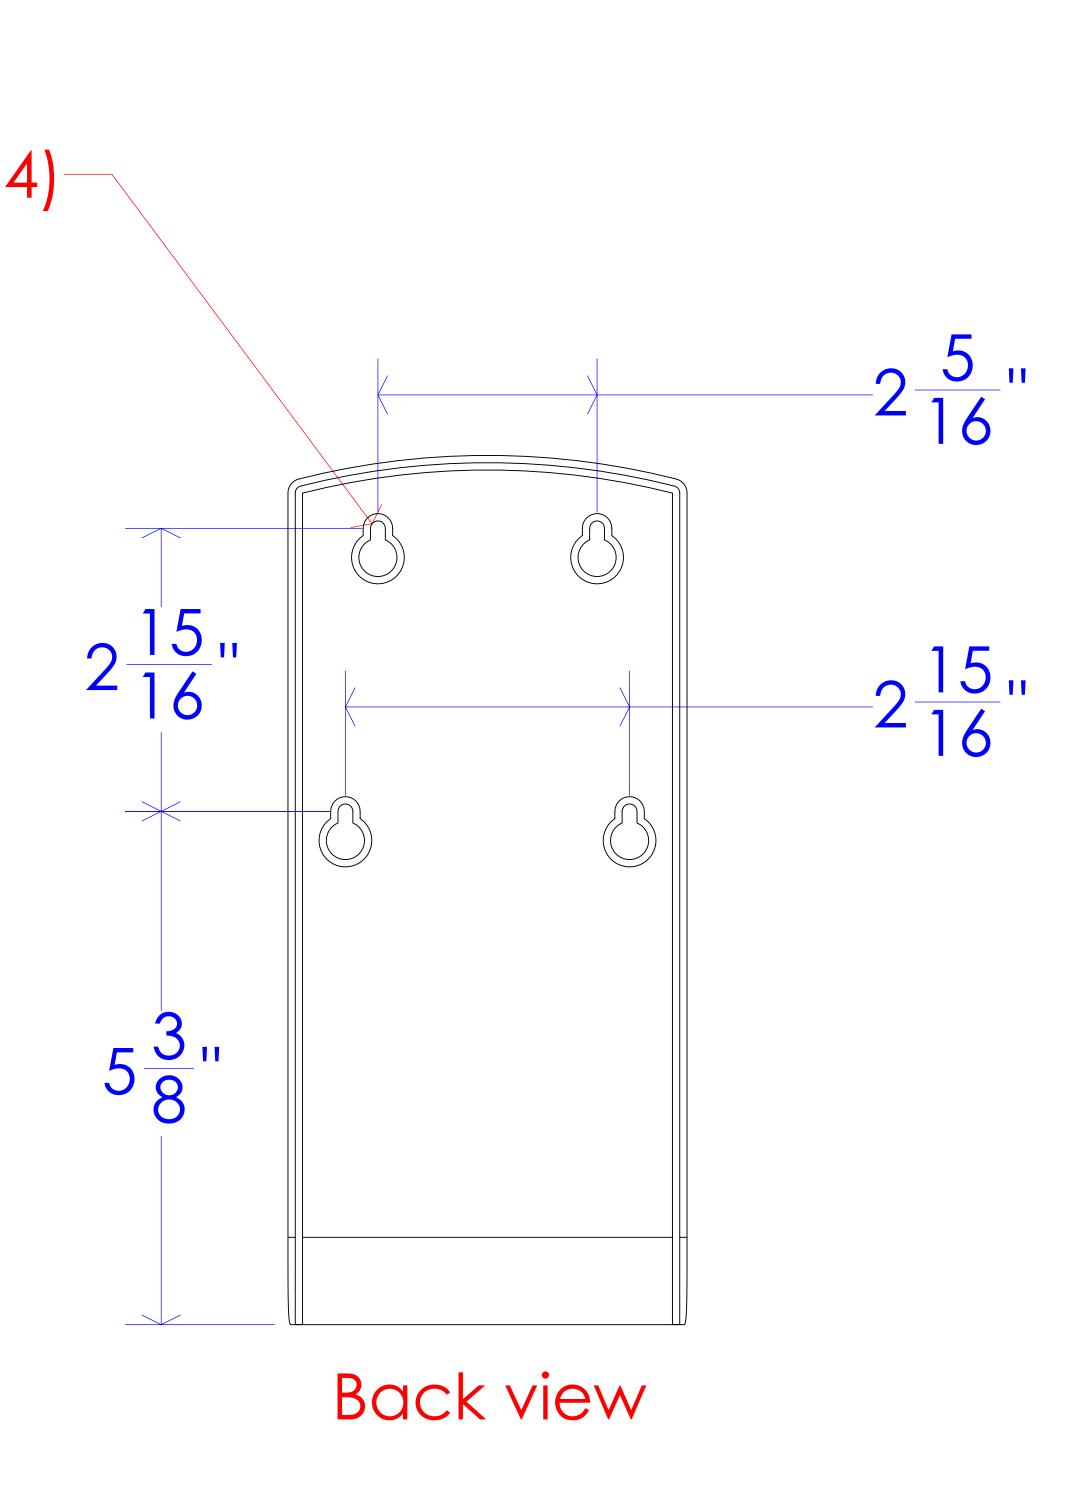

## 3D view code 714-C

## FROST PRODUCTS LTD. 5280 JOHN LUCAS DRIVE, BURLINGTON, ON, L7L 5Z9

DWG NO.

714-C Drawing

SCALE: 1:1

5