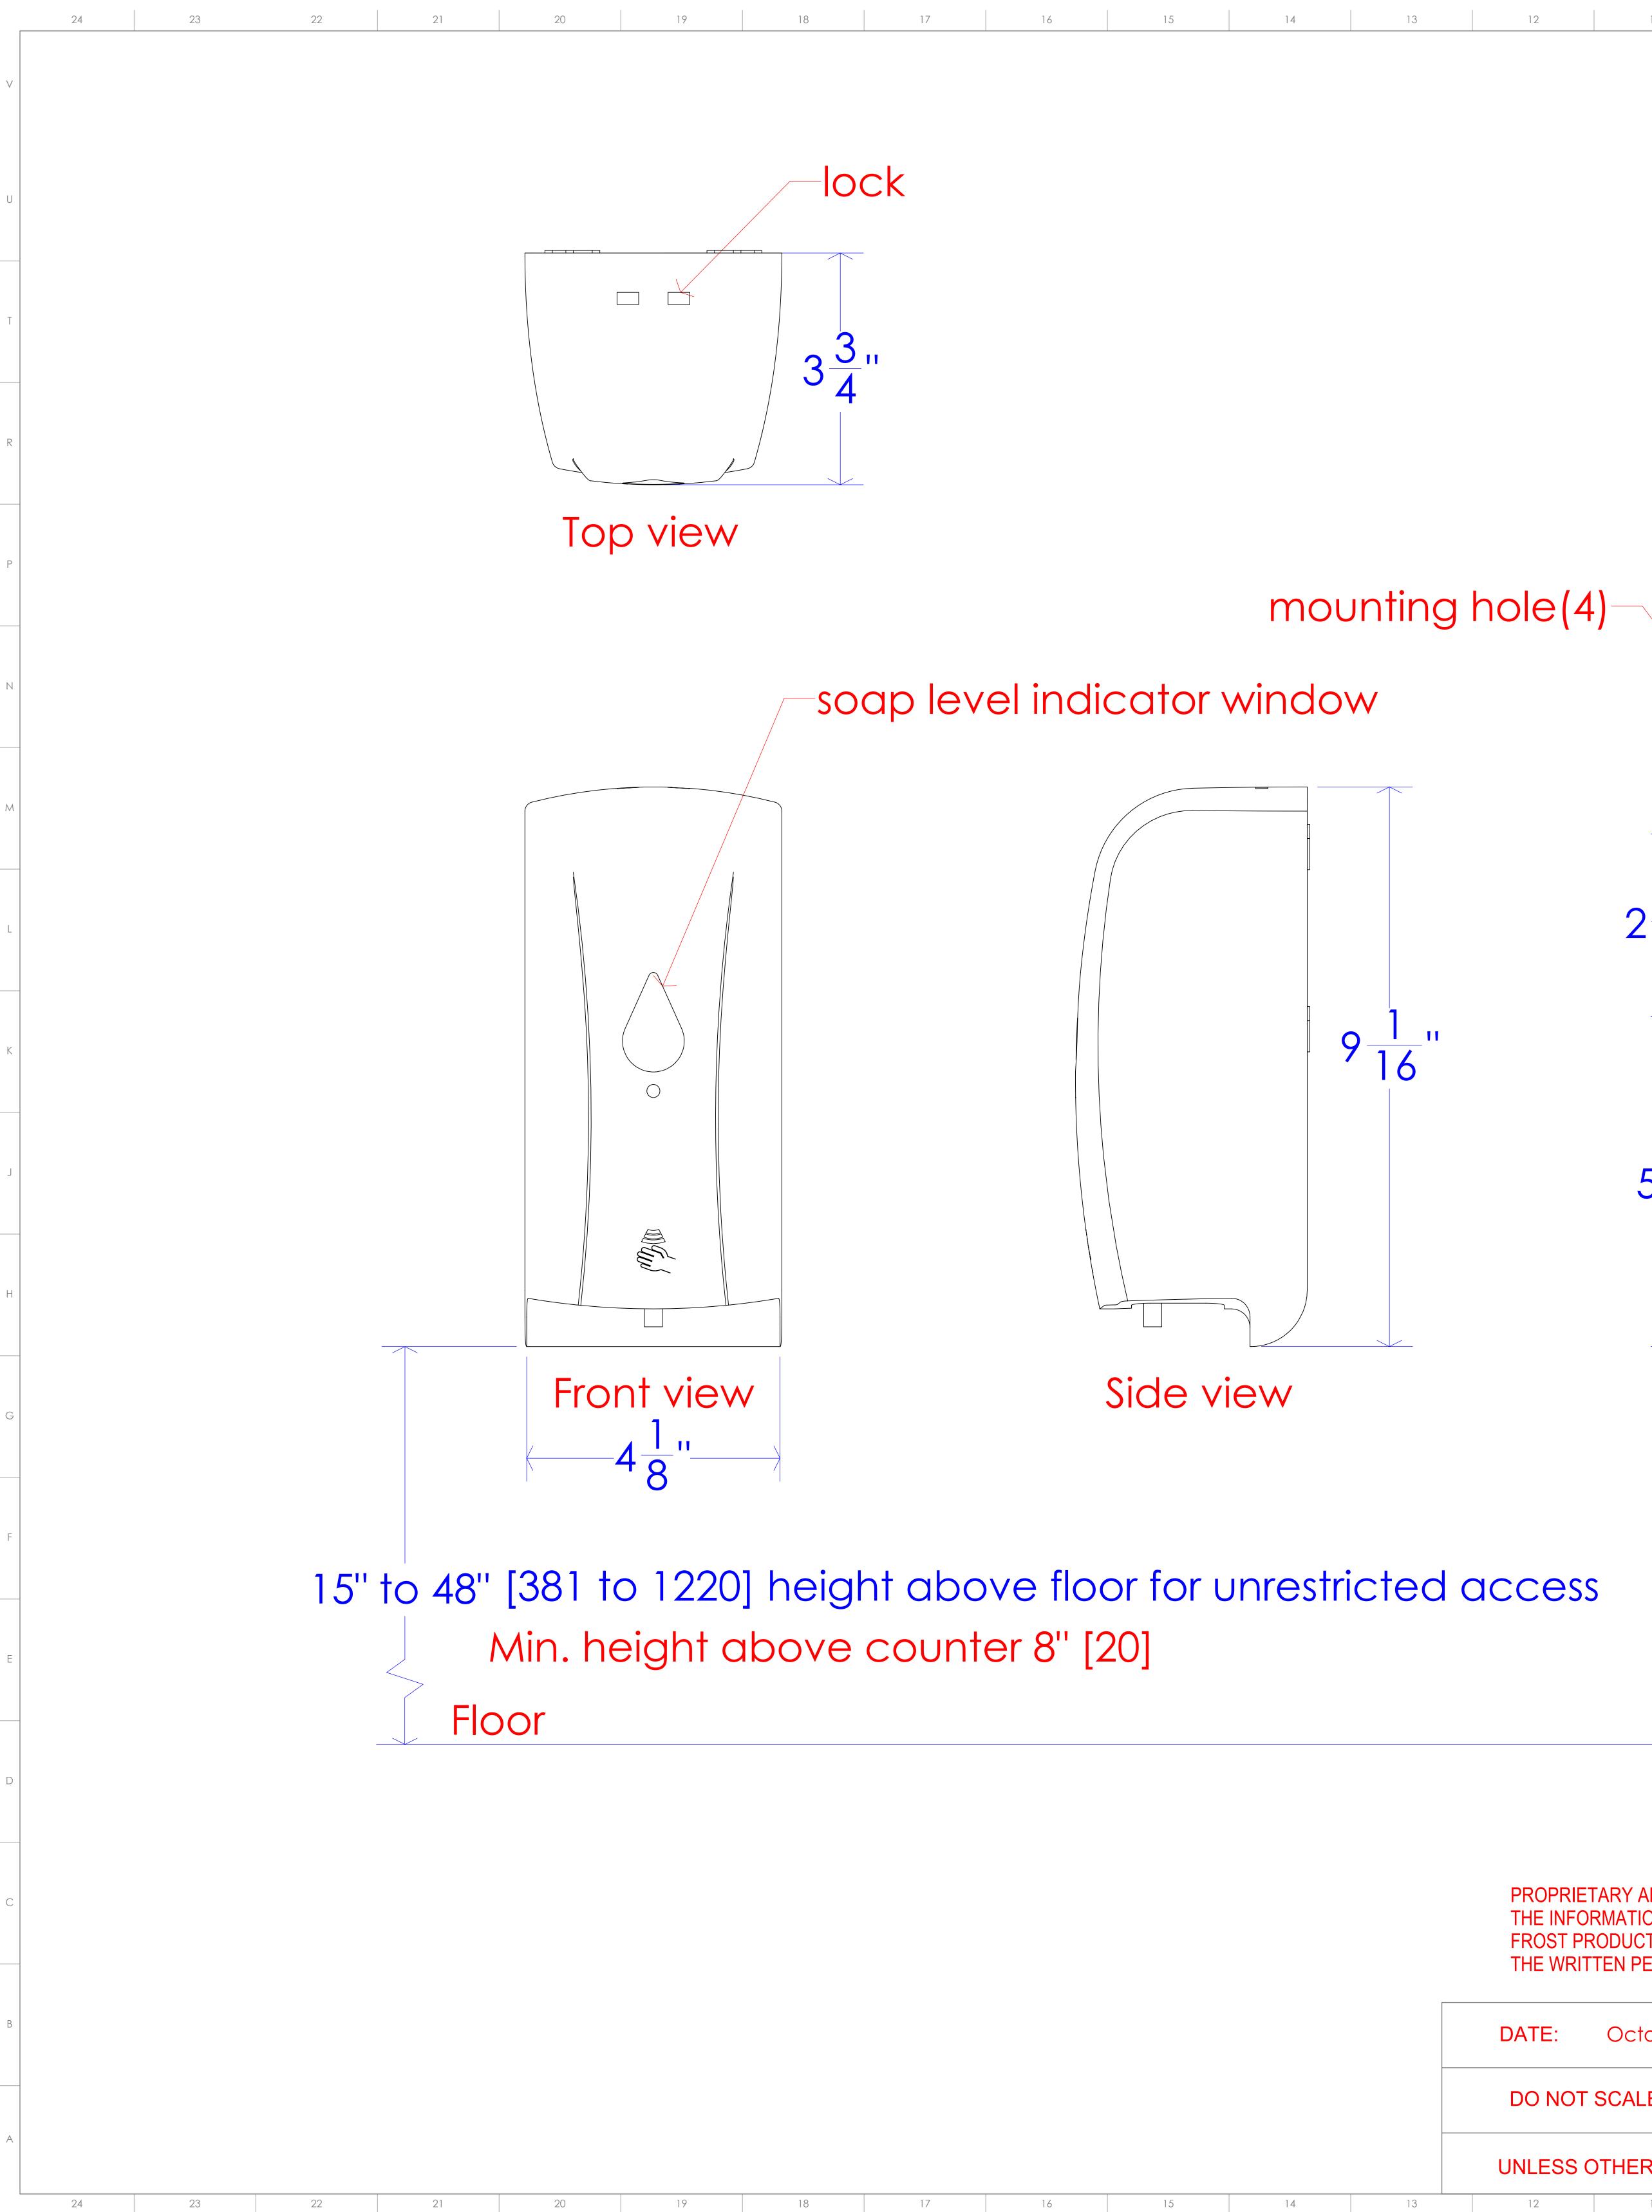

## 3D view code 714-C

## FROST PRODUCTS LTD. 5280 JOHN LUCAS DRIVE, BURLINGTON, ON, L7L 5Z9

DWG NO.

714-C Drawing

SCALE: 1:1

5