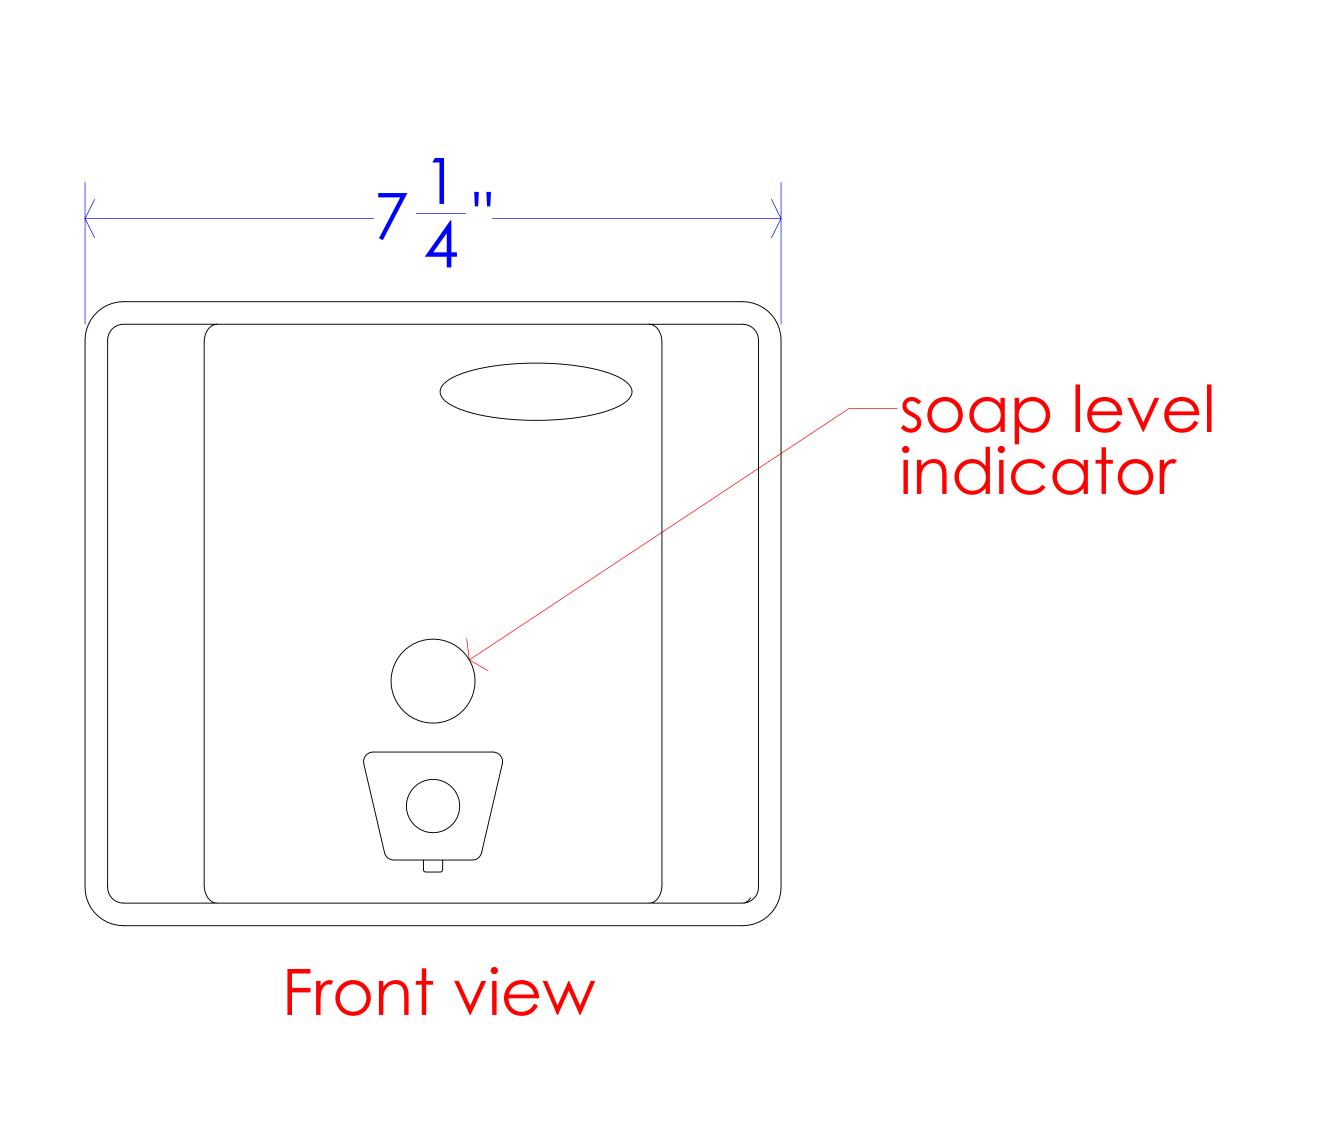

FROST PRODUCTS LTD.
5280 JOHN LUCAS DRIVE, BURLINGTON, ON, L7L 5Z9

| DATE: September 1, 2021                              | TITLE: 711 Soap Dispenser | DWG NO.    |
|------------------------------------------------------|---------------------------|------------|
| DO NOT SCALE DRAWING                                 |                           | 711 CAD    |
| UNLESS OTHERWISE SPECIFIED DIMENSIONS ARE IN INCHES. |                           | SCALE: 1:1 |