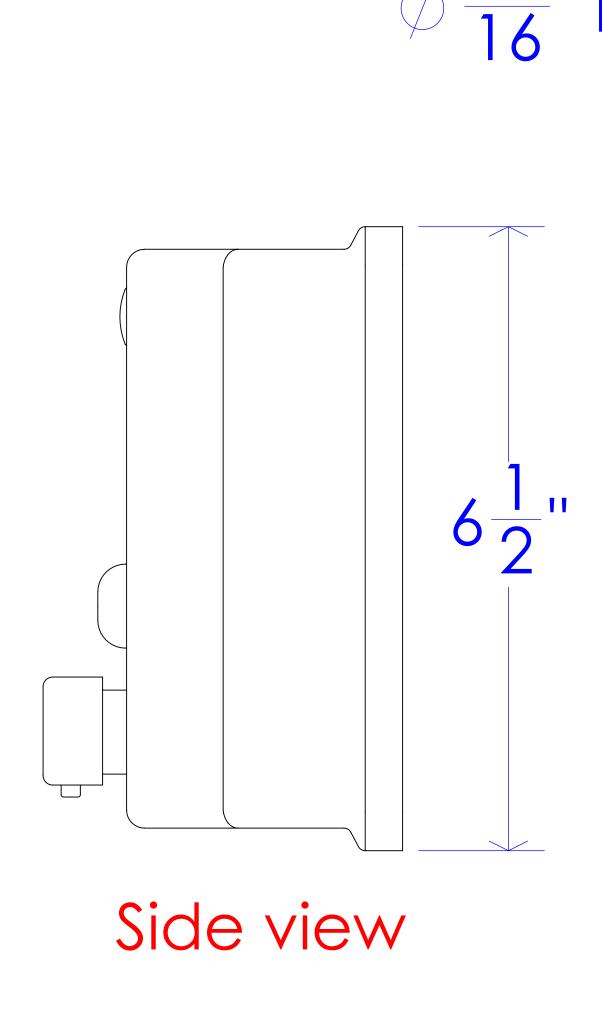

FROST PRODUCTS LTD.
5280 JOHN LUCAS DRIVE, BURLINGTON, ON, L7L 5Z9

| DATE: September 1, 2021                              | TITLE: 711 Soap Dispenser | DWG NO.    |
|------------------------------------------------------|---------------------------|------------|
| DO NOT SCALE DRAWING                                 |                           | 711 CAD    |
| UNLESS OTHERWISE SPECIFIED DIMENSIONS ARE IN INCHES. |                           | SCALE: 1:1 |