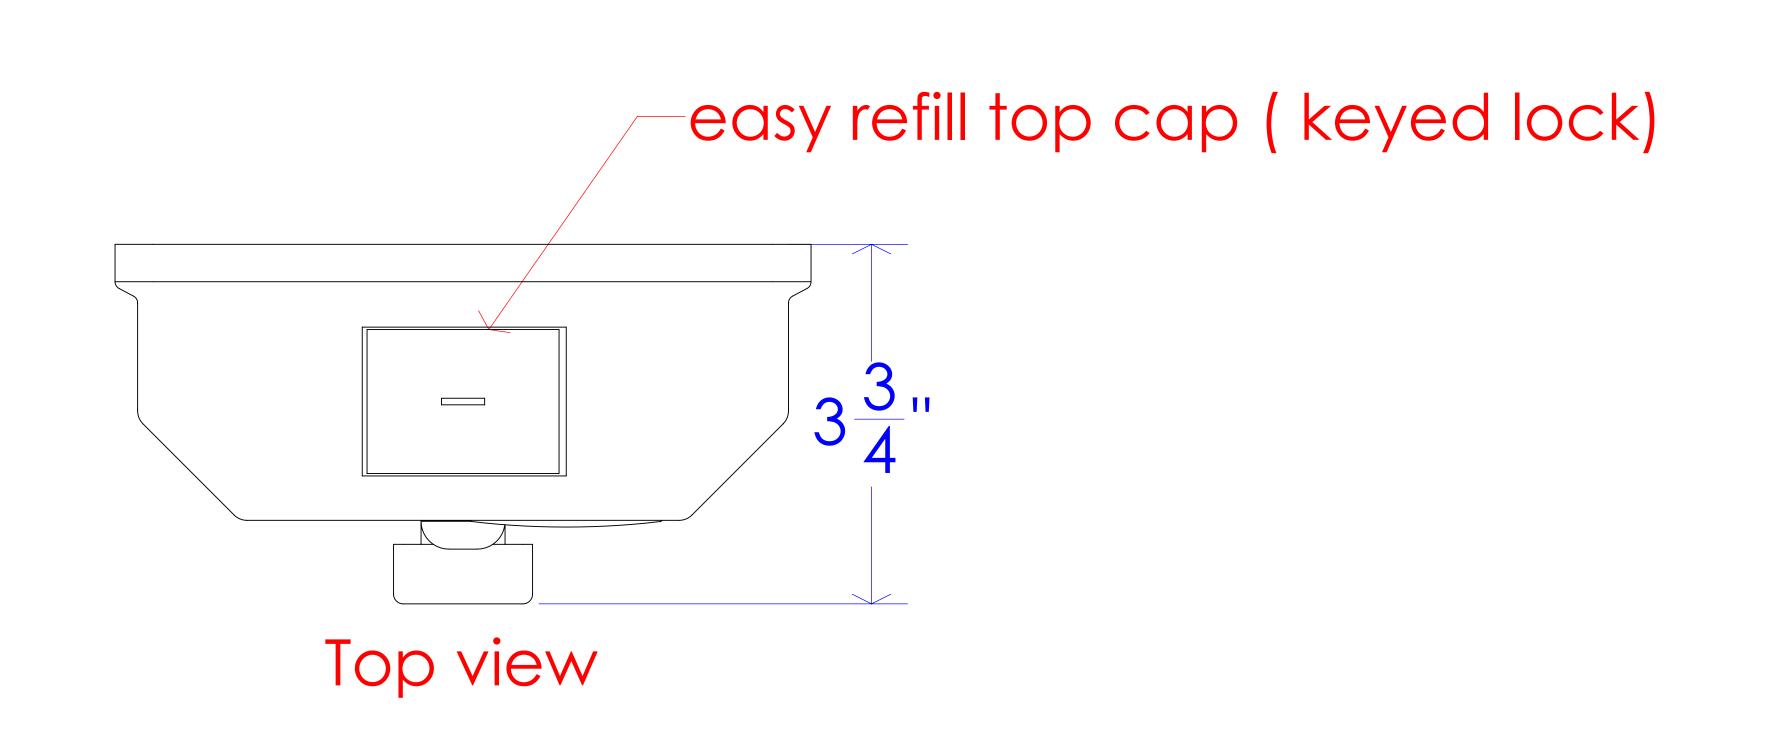

-concealed mounting bracket \*access to locking screw through top cap

| PROPRIETARY AND CONFIDENTIAL              |                            |
|-------------------------------------------|----------------------------|
| THE INFORMATION CONTAINED IN THIS DRAWING | IS THE SOLE PROPERTY OF    |
| FROST PRODUCTS LTD. ANY REPRODUCTION IN F | PART OR AS A WHOLE WITHOUT |
| THE WRITTEN PERMISSION OF FROST PRODUCTS  | LTD. IS PROHIBITED.        |
|                                           |                            |