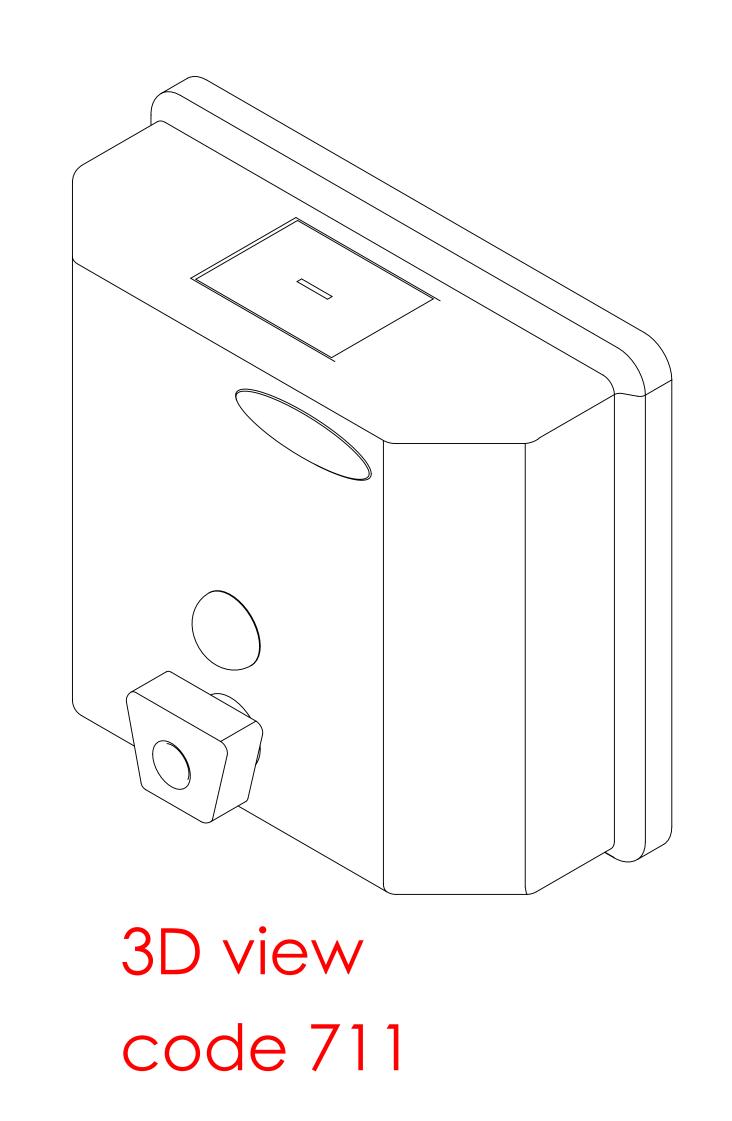

FROST PRODUCTS LTD.
5280 JOHN LUCAS DRIVE, BURLINGTON, ON, L7L 5Z9

| DATE: September 1, 2021                              | TITLE: 711 Soap Dispenser | DWG NO.    |
|------------------------------------------------------|---------------------------|------------|
| DO NOT SCALE DRAWING                                 |                           | 711 CAD    |
| UNLESS OTHERWISE SPECIFIED DIMENSIONS ARE IN INCHES. |                           | SCALE: 1:1 |