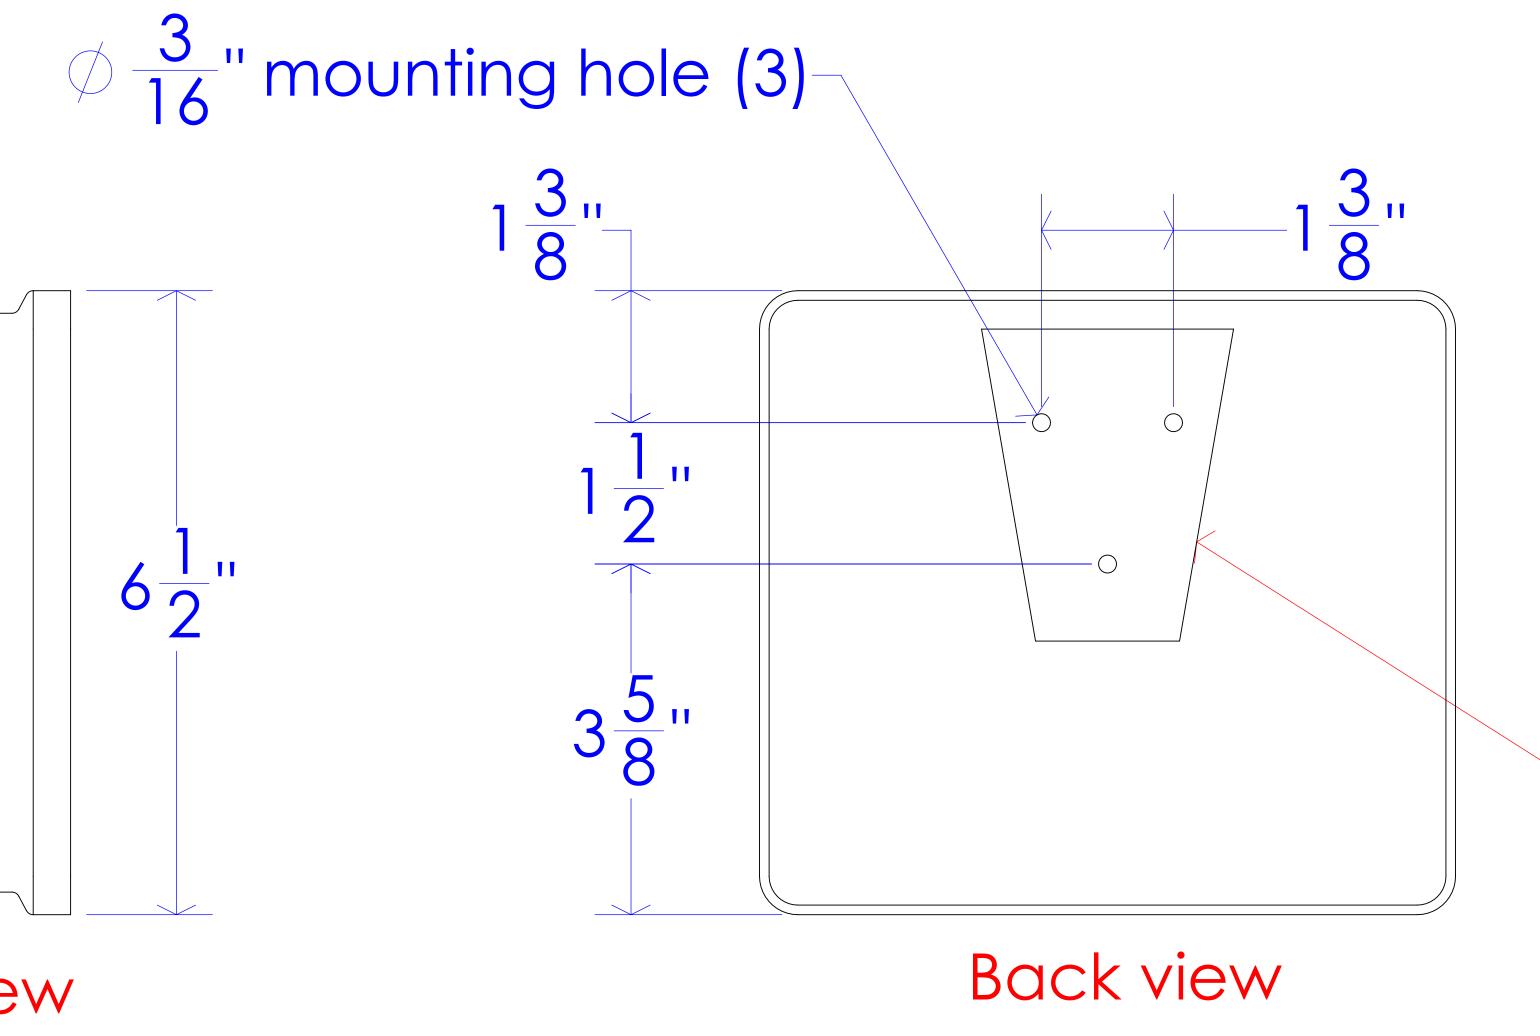

-concealed mounting bracket \*access to locking screw through top cap

| PROPRIETARY AND CONFIDENTIAL              |                            |
|-------------------------------------------|----------------------------|
| THE INFORMATION CONTAINED IN THIS DRAWING | IS THE SOLE PROPERTY OF    |
| FROST PRODUCTS LTD. ANY REPRODUCTION IN F | PART OR AS A WHOLE WITHOUT |
| THE WRITTEN PERMISSION OF FROST PRODUCTS  | LTD. IS PROHIBITED.        |
|                                           |                            |

FROST PRODUCTS LTD.
5280 JOHN LUCAS DRIVE, BURLINGTON, ON, L7L 5Z9

| DATE: September 1, 2021                              | TITLE: 711 Soap Dispenser | DWG NO.    |
|------------------------------------------------------|---------------------------|------------|
| DO NOT SCALE DRAWING                                 |                           | 711 CAD    |
| UNLESS OTHERWISE SPECIFIED DIMENSIONS ARE IN INCHES. |                           | SCALE: 1:1 |