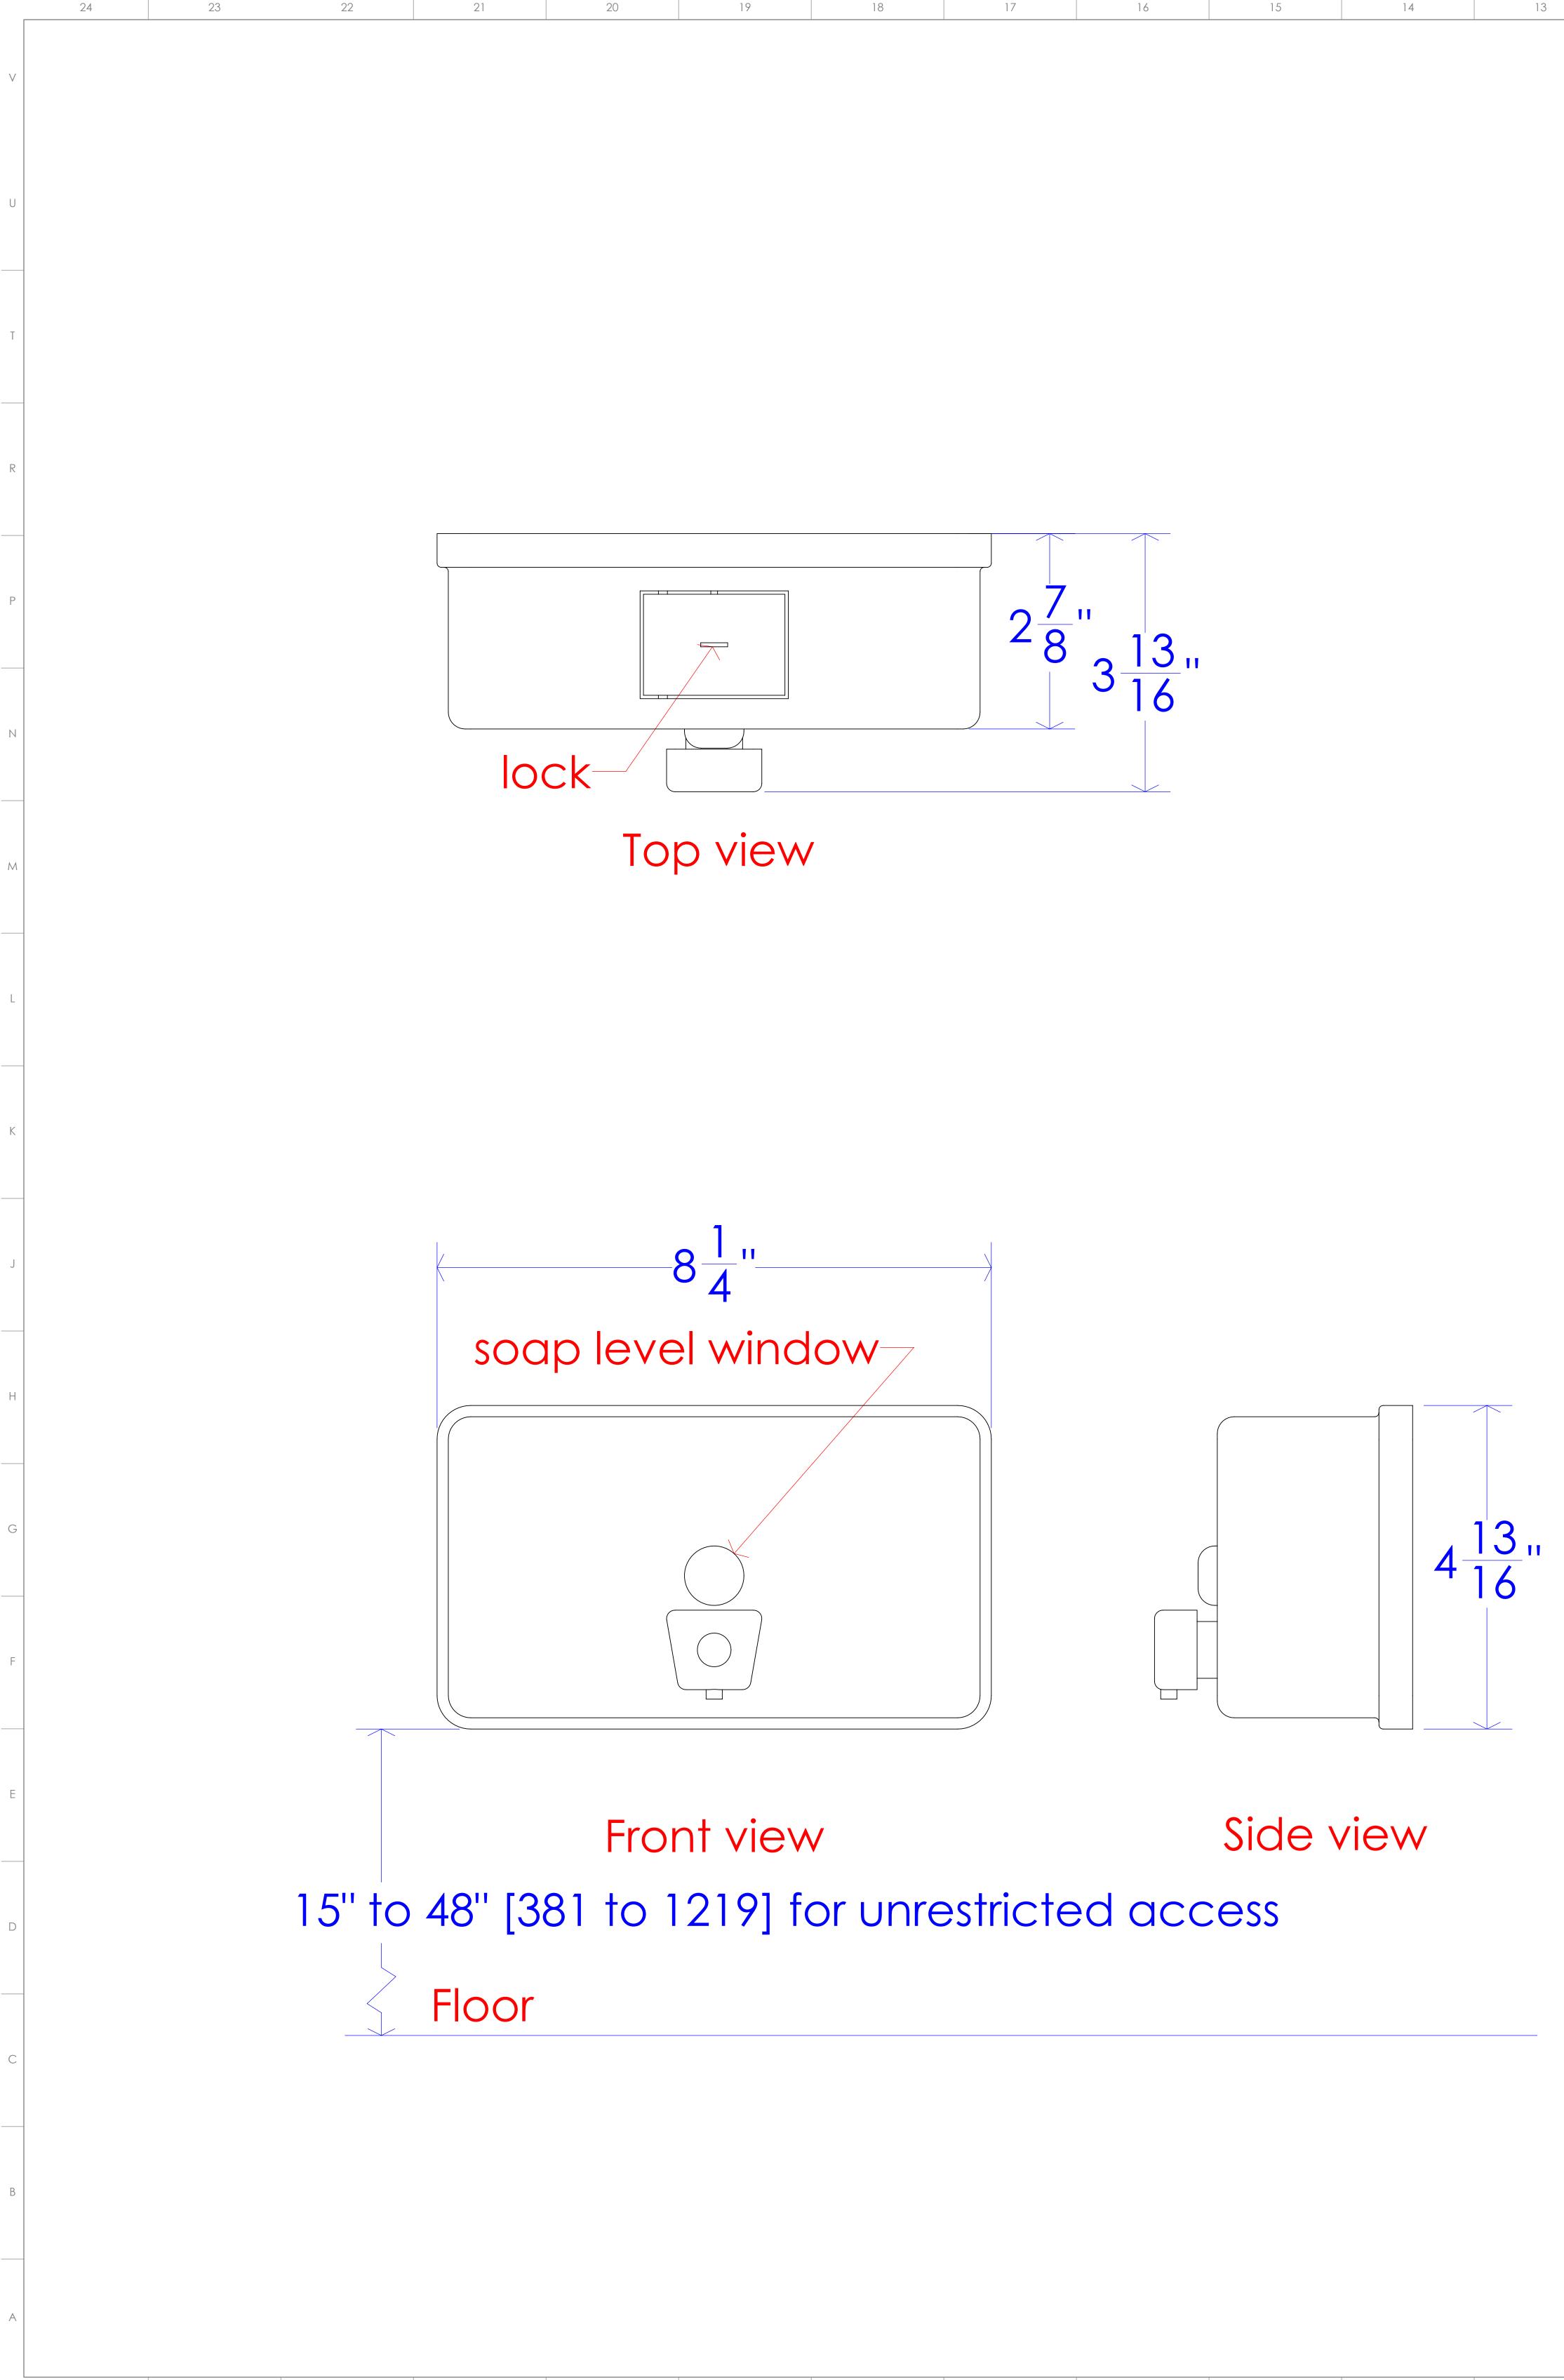

| 18 | 17 | 14 | 15 | 14 | 13 | 1 |
|----|----|----|----|----|----|---|

|    |    |    |    |    |    | PROPRIETARY AND CONFIDENTIAL<br>THE INFORMATION CONTAINED IN THIS DRAWING IS THE SOLE PROPERTY OF<br>FROST PRODUCTS LTD. ANY REPRODUCTION IN PART OR AS A WHOLE WITHOUT<br>THE WRITTEN PERMISSION OF FROST PRODUCTS LTD. IS PROHIBITED. |                        |    |        |   |   |   |
|----|----|----|----|----|----|-----------------------------------------------------------------------------------------------------------------------------------------------------------------------------------------------------------------------------------------|------------------------|----|--------|---|---|---|
|    |    |    |    |    |    | DATE:                                                                                                                                                                                                                                   | DATE: October 18, 2021 |    | TITLE: |   |   |   |
|    |    |    |    |    |    | DO NOT SCALE DRAWING                                                                                                                                                                                                                    |                        |    | 710-A  |   |   |   |
|    |    |    |    |    |    | UNLESS OTHERWISE SPECIFIED DIMENSIONS ARE IN INCHES.                                                                                                                                                                                    |                        |    |        |   |   |   |
| 18 | 17 | 16 | 15 | 14 | 13 | 12                                                                                                                                                                                                                                      | 11                     | 10 | 9      | 8 | 7 | 6 |