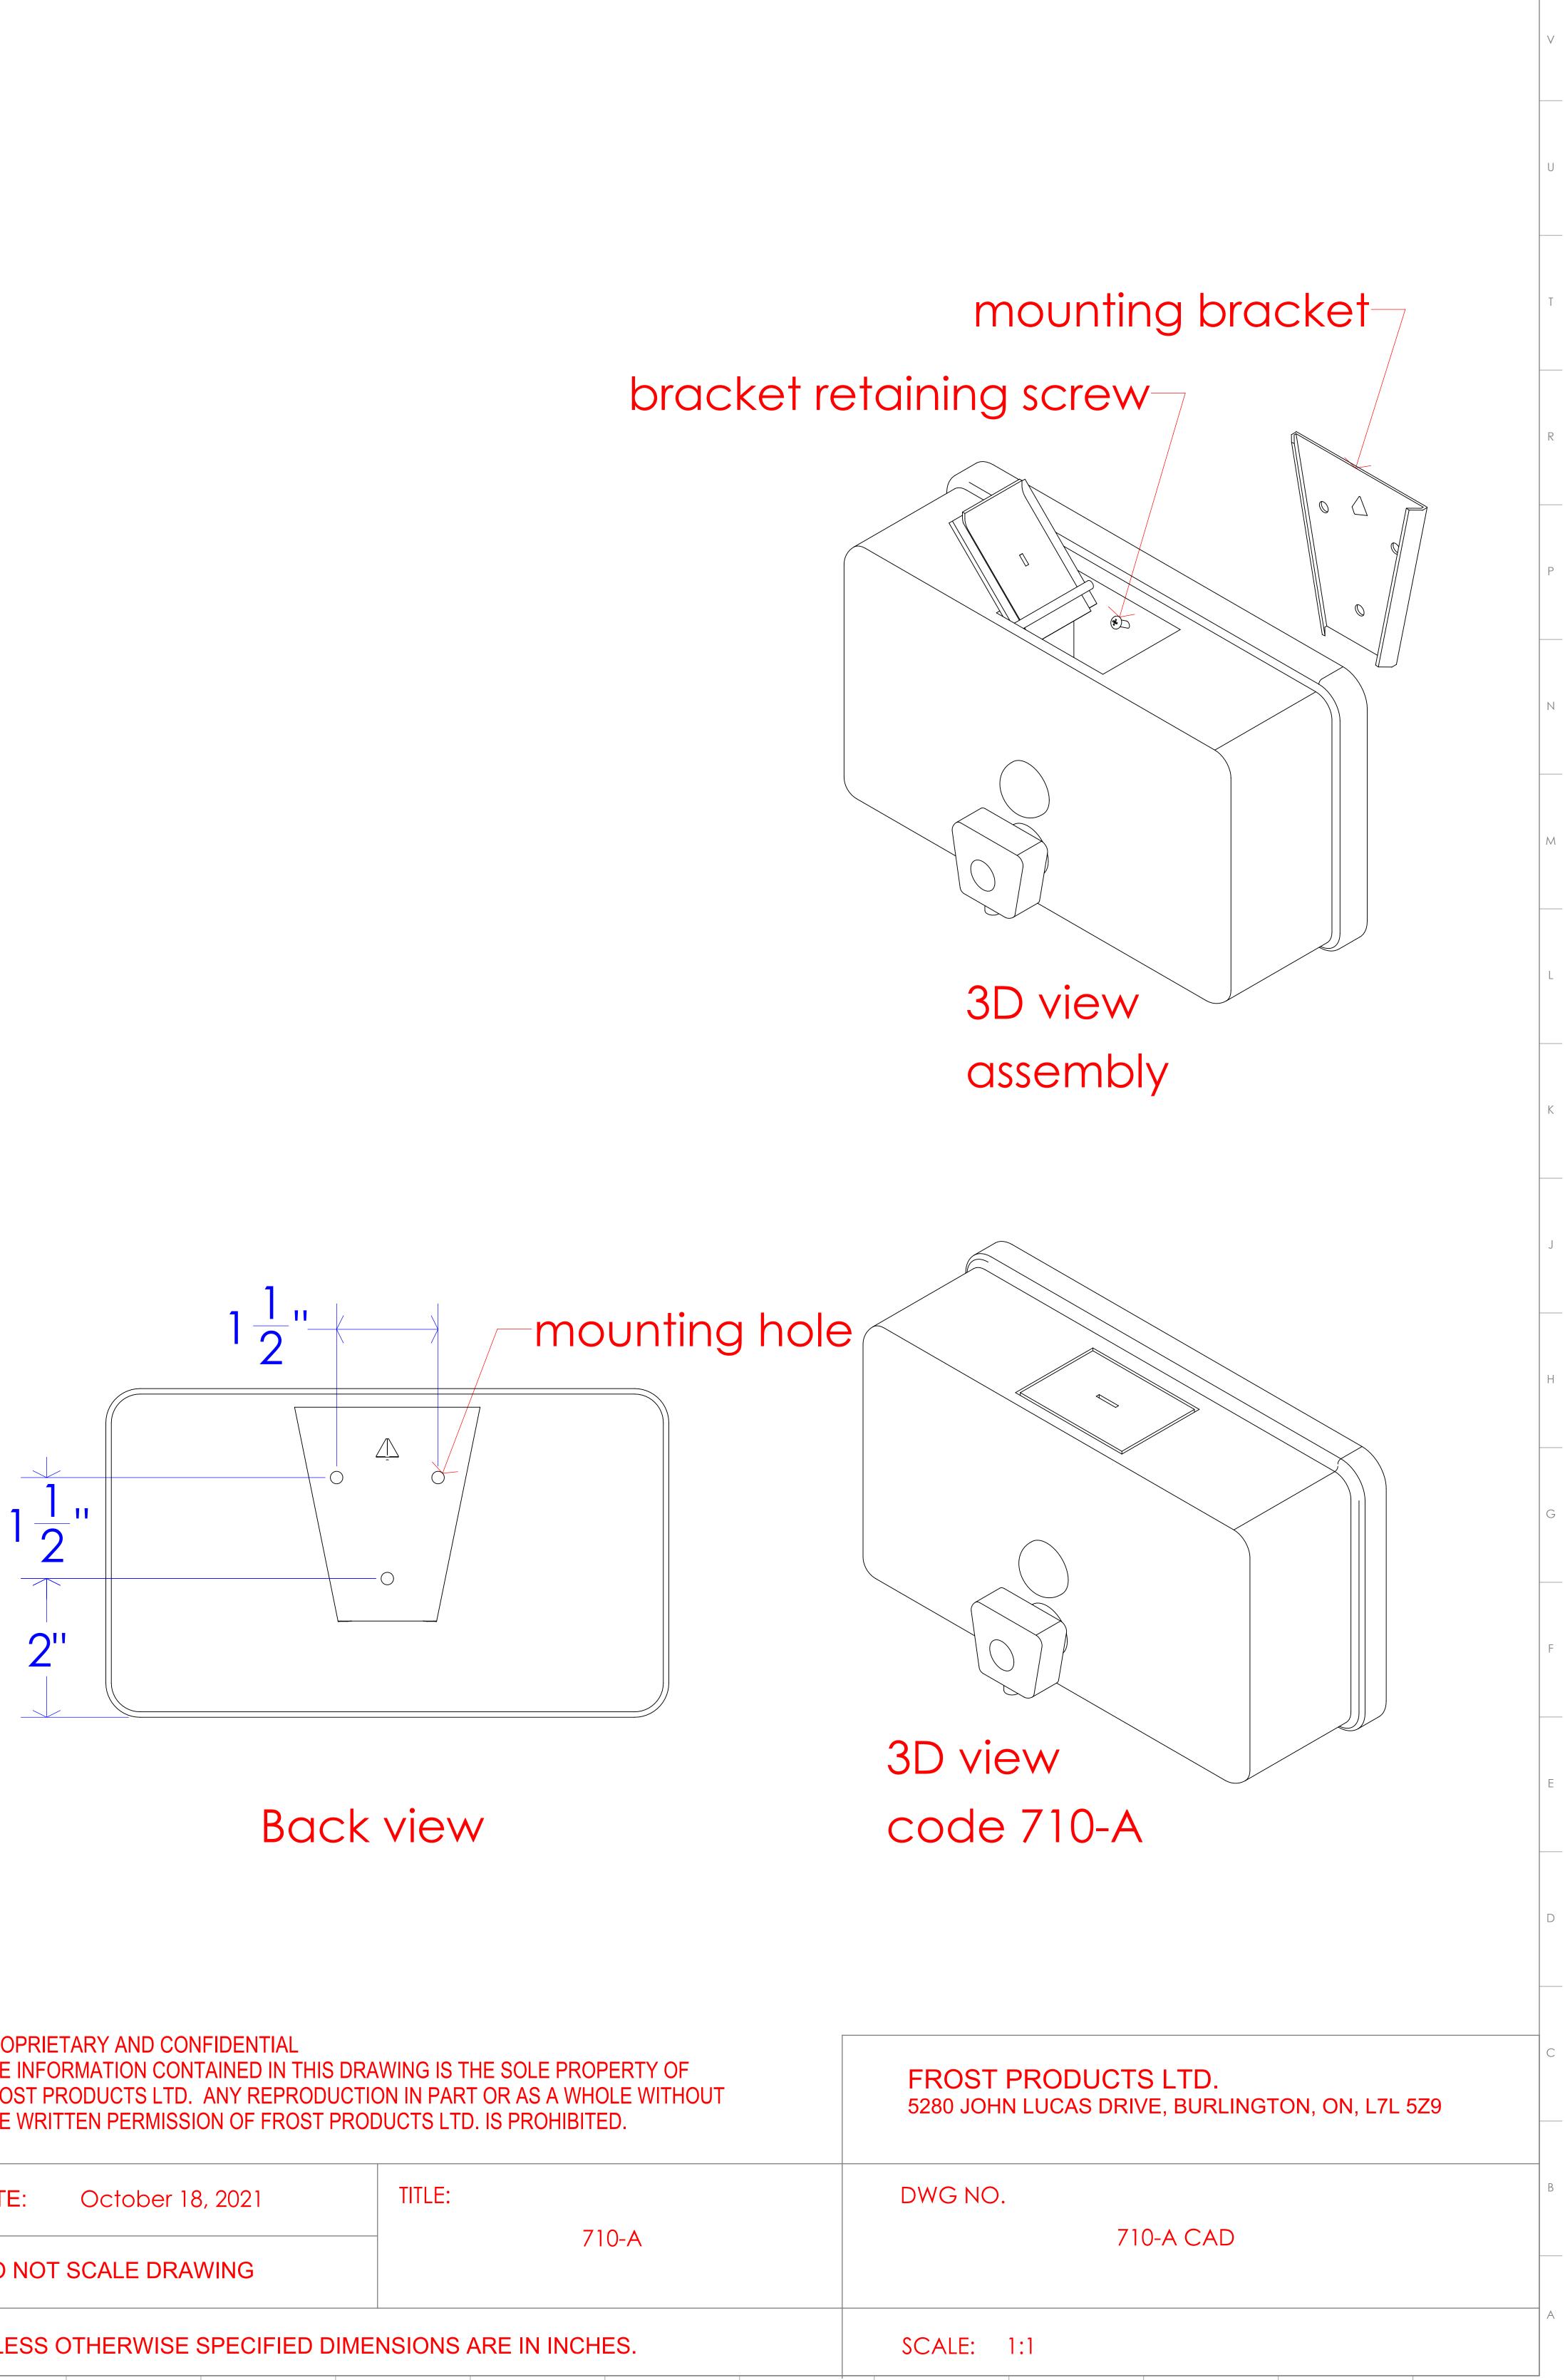

| 18 | 17 | 14 | 15 | 14 | 13 | 1 |
|----|----|----|----|----|----|---|

|    |    |    |    |    |    | PROPRIETARY AND CONFIDENTIAL<br>THE INFORMATION CONTAINED IN THIS DRAWING IS THE SOLE PROPERTY OF<br>FROST PRODUCTS LTD. ANY REPRODUCTION IN PART OR AS A WHOLE WITHOUT<br>THE WRITTEN PERMISSION OF FROST PRODUCTS LTD. IS PROHIBITED. |                        |    |        |   |   |   |
|----|----|----|----|----|----|-----------------------------------------------------------------------------------------------------------------------------------------------------------------------------------------------------------------------------------------|------------------------|----|--------|---|---|---|
|    |    |    |    |    |    | DATE:                                                                                                                                                                                                                                   | DATE: October 18, 2021 |    | TITLE: |   |   |   |
|    |    |    |    |    |    | DO NOT SCALE DRAWING                                                                                                                                                                                                                    |                        |    | 710-A  |   |   |   |
|    |    |    |    |    |    | UNLESS OTHERWISE SPECIFIED DIMENSIONS ARE IN INCHES.                                                                                                                                                                                    |                        |    |        |   |   |   |
| 18 | 17 | 16 | 15 | 14 | 13 | 12                                                                                                                                                                                                                                      | 11                     | 10 | 9      | 8 | 7 | 6 |