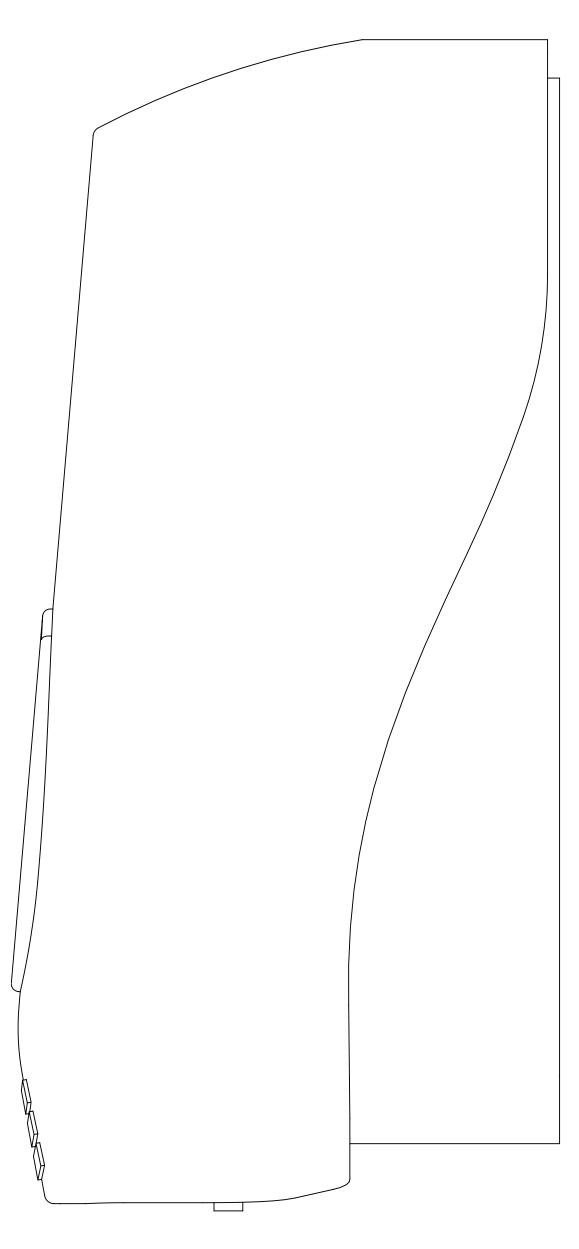

## Side view

|    |    |    |    |    |                                                      | PROPRIETARY AND CONFIDENTIAL<br>THE INFORMATION CONTAINED IN THIS DRAWING IS THE SOLE PROPERTY OF<br>FROST PRODUCTS LTD. ANY REPRODUCTION IN PART OR AS A WHOLE WITHOUT<br>THE WRITTEN PERMISSION OF FROST PRODUCTS LTD. IS PROHIBITED. |             |      |        |        |   |   |
|----|----|----|----|----|------------------------------------------------------|-----------------------------------------------------------------------------------------------------------------------------------------------------------------------------------------------------------------------------------------|-------------|------|--------|--------|---|---|
|    |    |    |    |    |                                                      | DATE:                                                                                                                                                                                                                                   | October 14, | 2021 | TITLE: |        |   |   |
|    |    |    |    |    |                                                      | DO NOT SCALE DRAWING                                                                                                                                                                                                                    |             |      |        | 707-2L |   |   |
|    |    |    |    |    | UNLESS OTHERWISE SPECIFIED DIMENSIONS ARE IN INCHES. |                                                                                                                                                                                                                                         |             |      |        |        |   |   |
| 18 | 17 | 16 | 15 | 14 | 13                                                   | 12                                                                                                                                                                                                                                      | 11          | 10   | 9      | 8      | 7 | 6 |