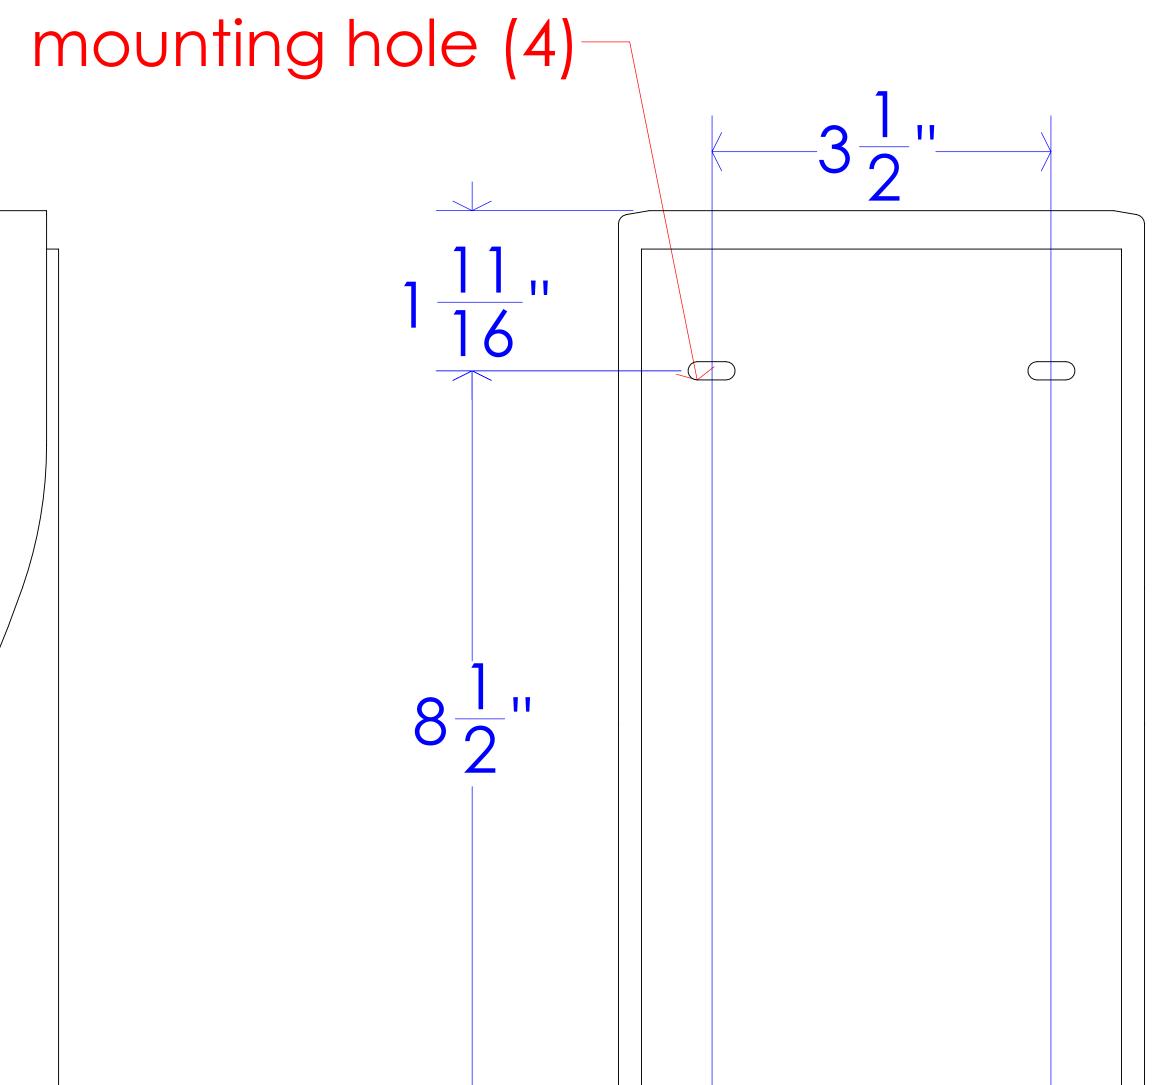

FROST PRODUCTS LTD. 5280 JOHN LUCAS DRIVE, BURLINGTON, ON, L7L 5Z9

2

DWG NO.

3D view

code 707-2L

 $\frown$ 