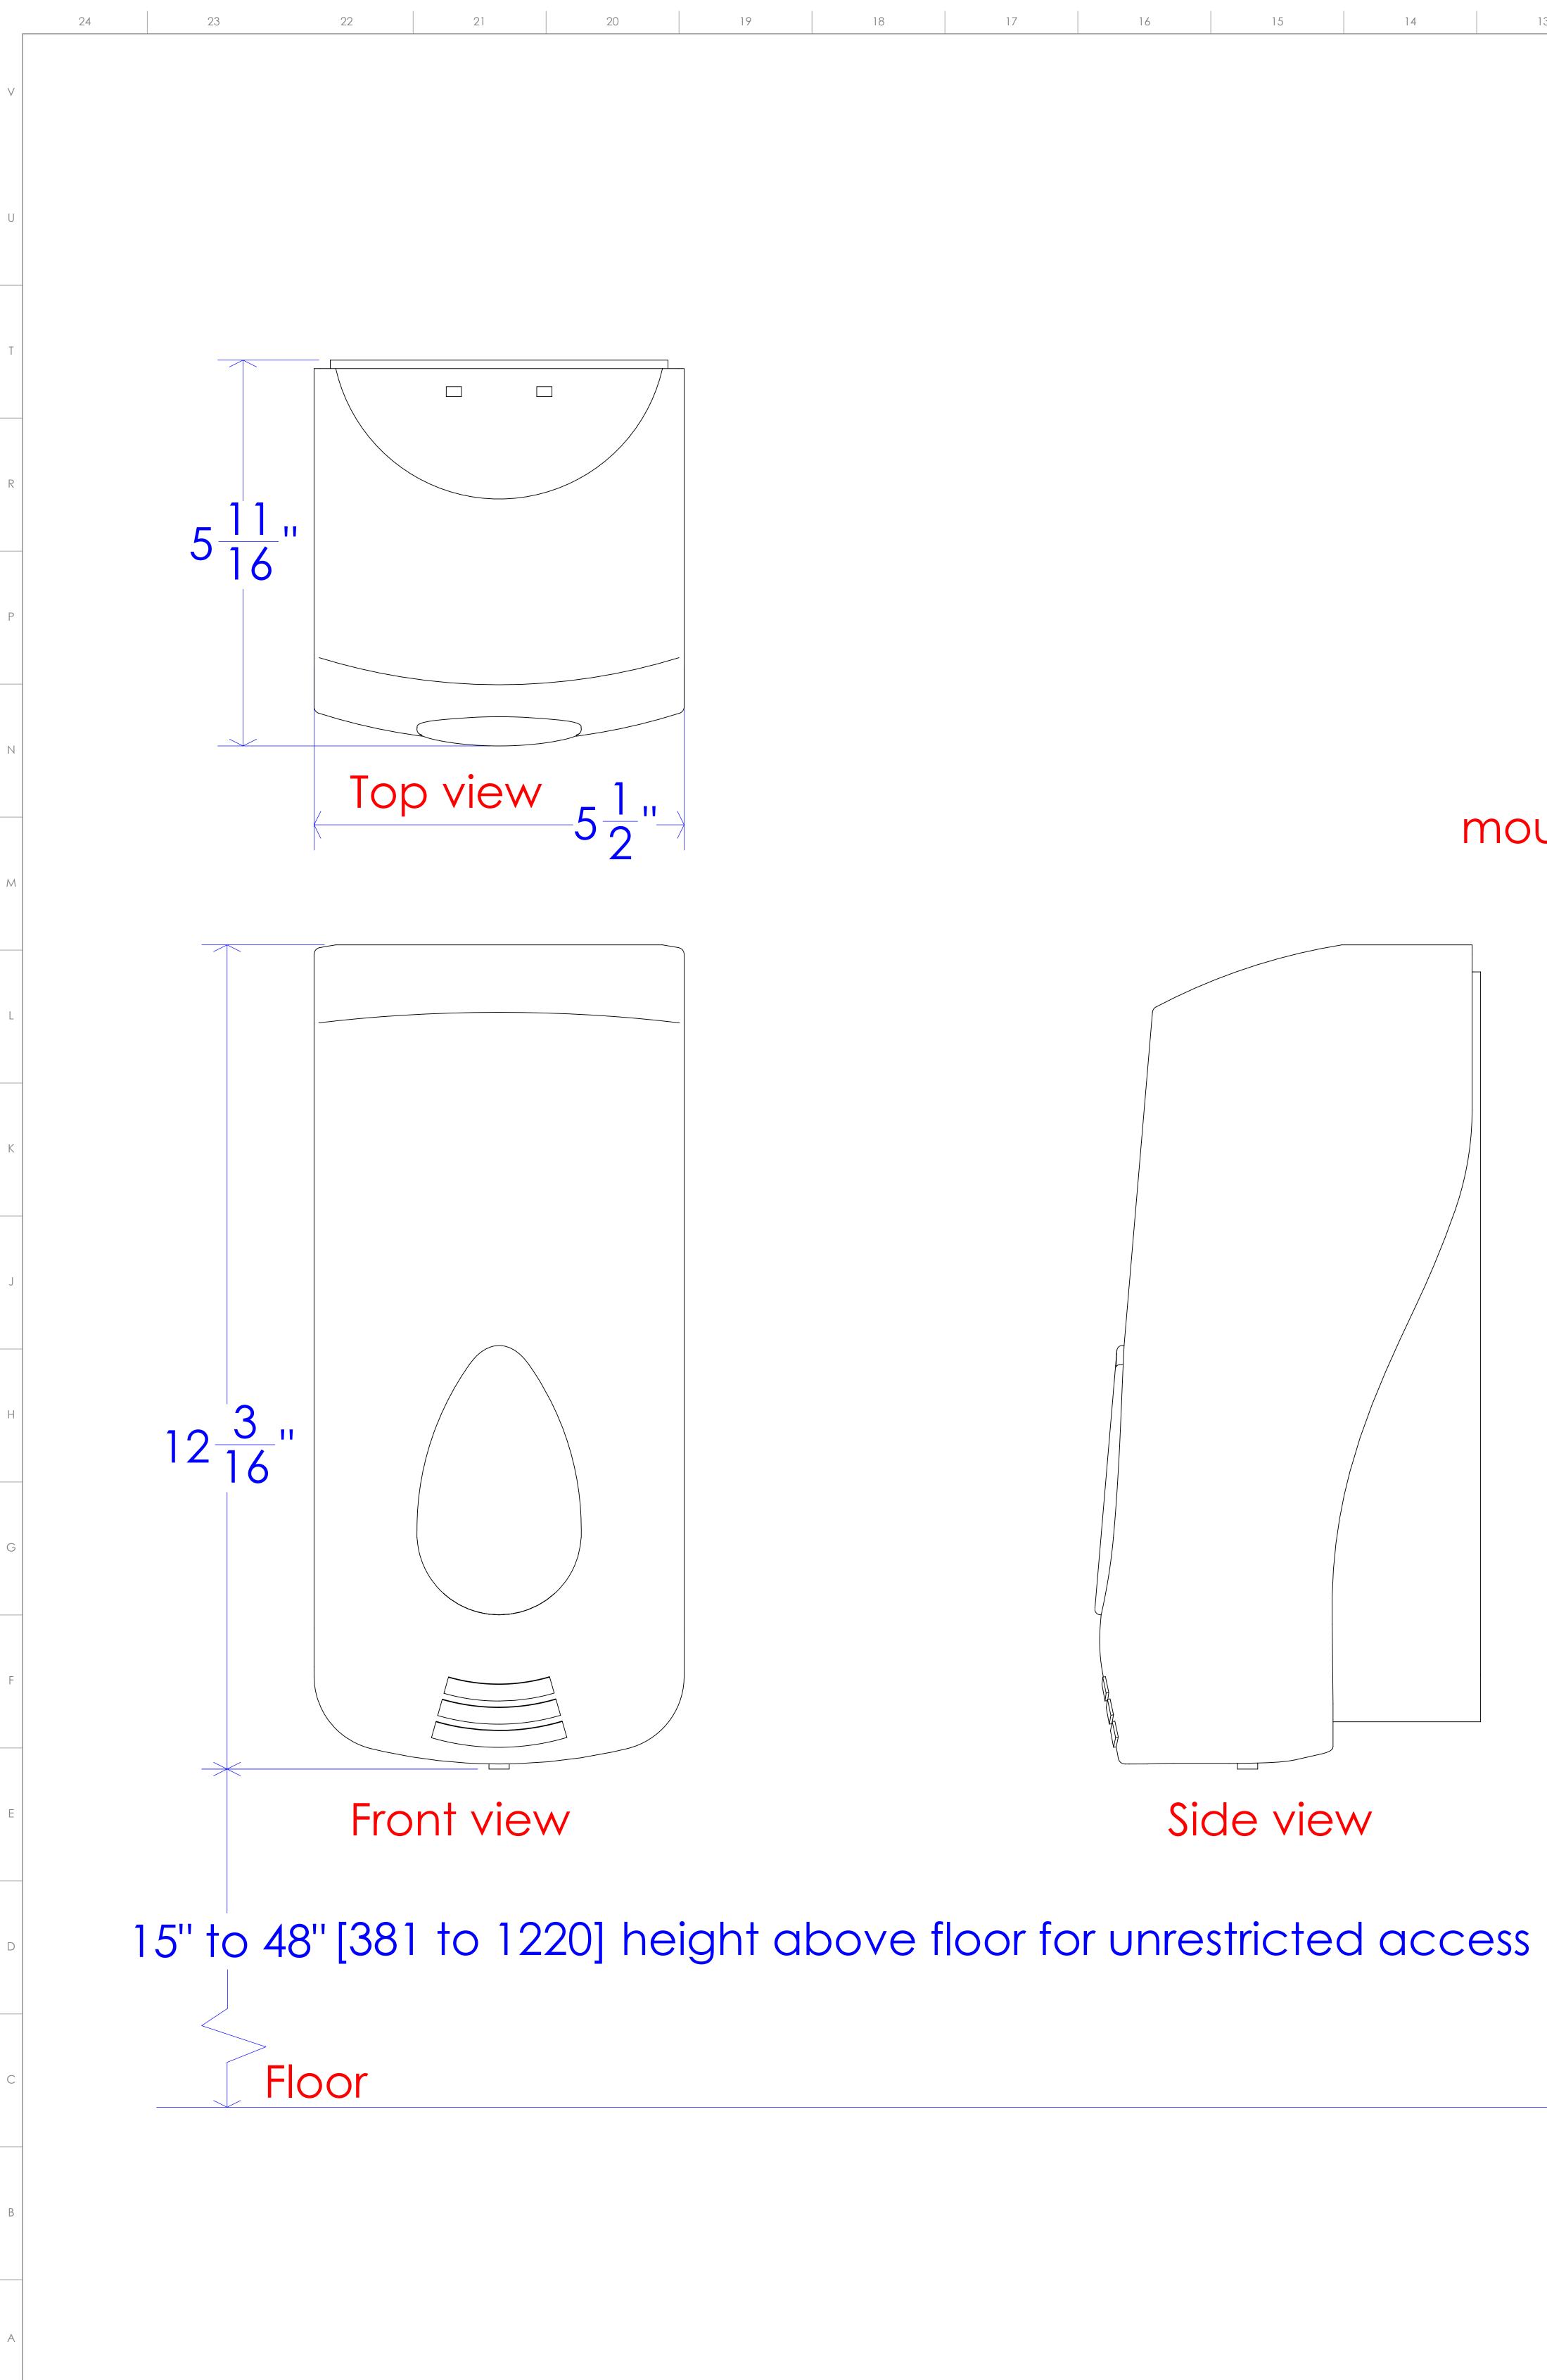

19 24 20 22

15

14

## Side view

|    |    |    |    |    |                                                      | PROPRIETARY AND CONFIDENTIAL<br>THE INFORMATION CONTAINED IN THIS DRAWING IS THE SOLE PROPERTY OF<br>FROST PRODUCTS LTD. ANY REPRODUCTION IN PART OR AS A WHOLE WITHOUT<br>THE WRITTEN PERMISSION OF FROST PRODUCTS LTD. IS PROHIBITED. |             |      |        |        |   |   |
|----|----|----|----|----|------------------------------------------------------|-----------------------------------------------------------------------------------------------------------------------------------------------------------------------------------------------------------------------------------------|-------------|------|--------|--------|---|---|
|    |    |    |    |    |                                                      | DATE:                                                                                                                                                                                                                                   | October 14, | 2021 | TITLE: |        |   |   |
|    |    |    |    |    |                                                      | DO NOT SCALE DRAWING                                                                                                                                                                                                                    |             |      |        | 707-2L |   |   |
|    |    |    |    |    | UNLESS OTHERWISE SPECIFIED DIMENSIONS ARE IN INCHES. |                                                                                                                                                                                                                                         |             |      |        |        |   |   |
| 18 | 17 | 16 | 15 | 14 | 13                                                   | 12                                                                                                                                                                                                                                      | 11          | 10   | 9      | 8      | 7 | 6 |

FROST PRODUCTS LTD. 5280 JOHN LUCAS DRIVE, BURLINGTON, ON, L7L 5Z9

2

DWG NO.

3D view

code 707-2L

 $\frown$ 

## 707-2L CAD

SCALE: 1:1

4

5