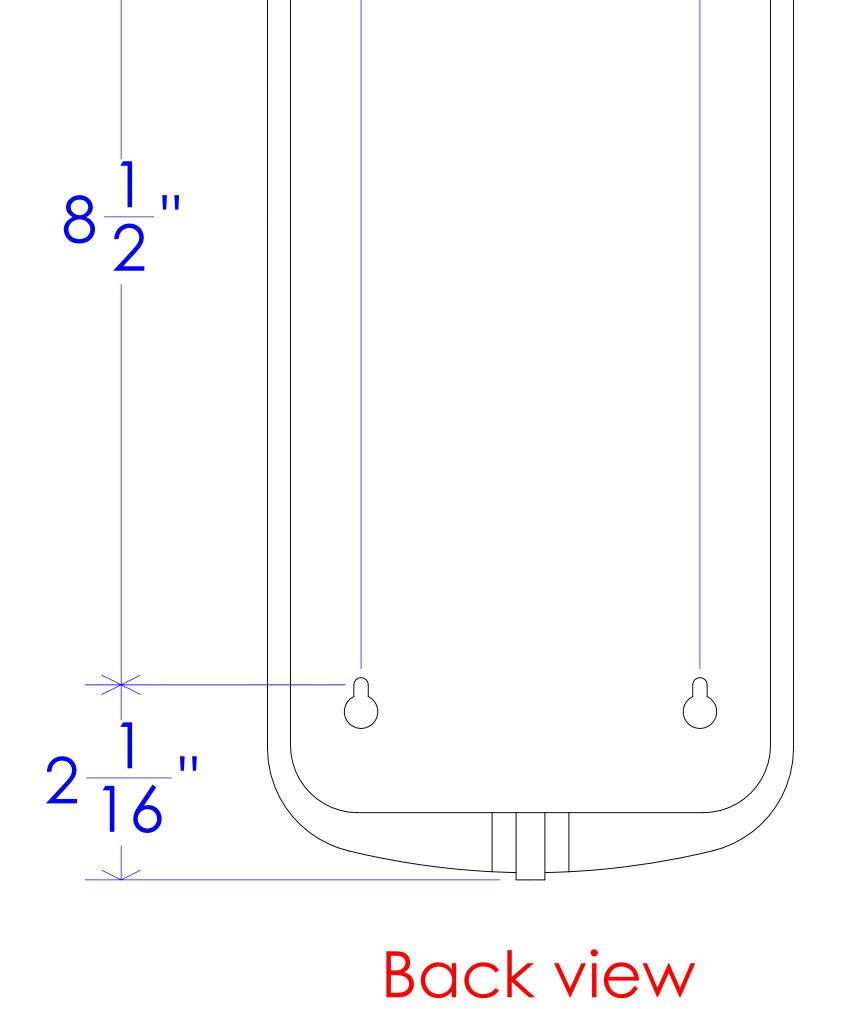

FROST PRODUCTS LTD. 5280 JOHN LUCAS DRIVE, BURLINGTON, ON, L7L 5Z9

2

DWG NO.

3D view

code 707-2L

 $\frown$ 