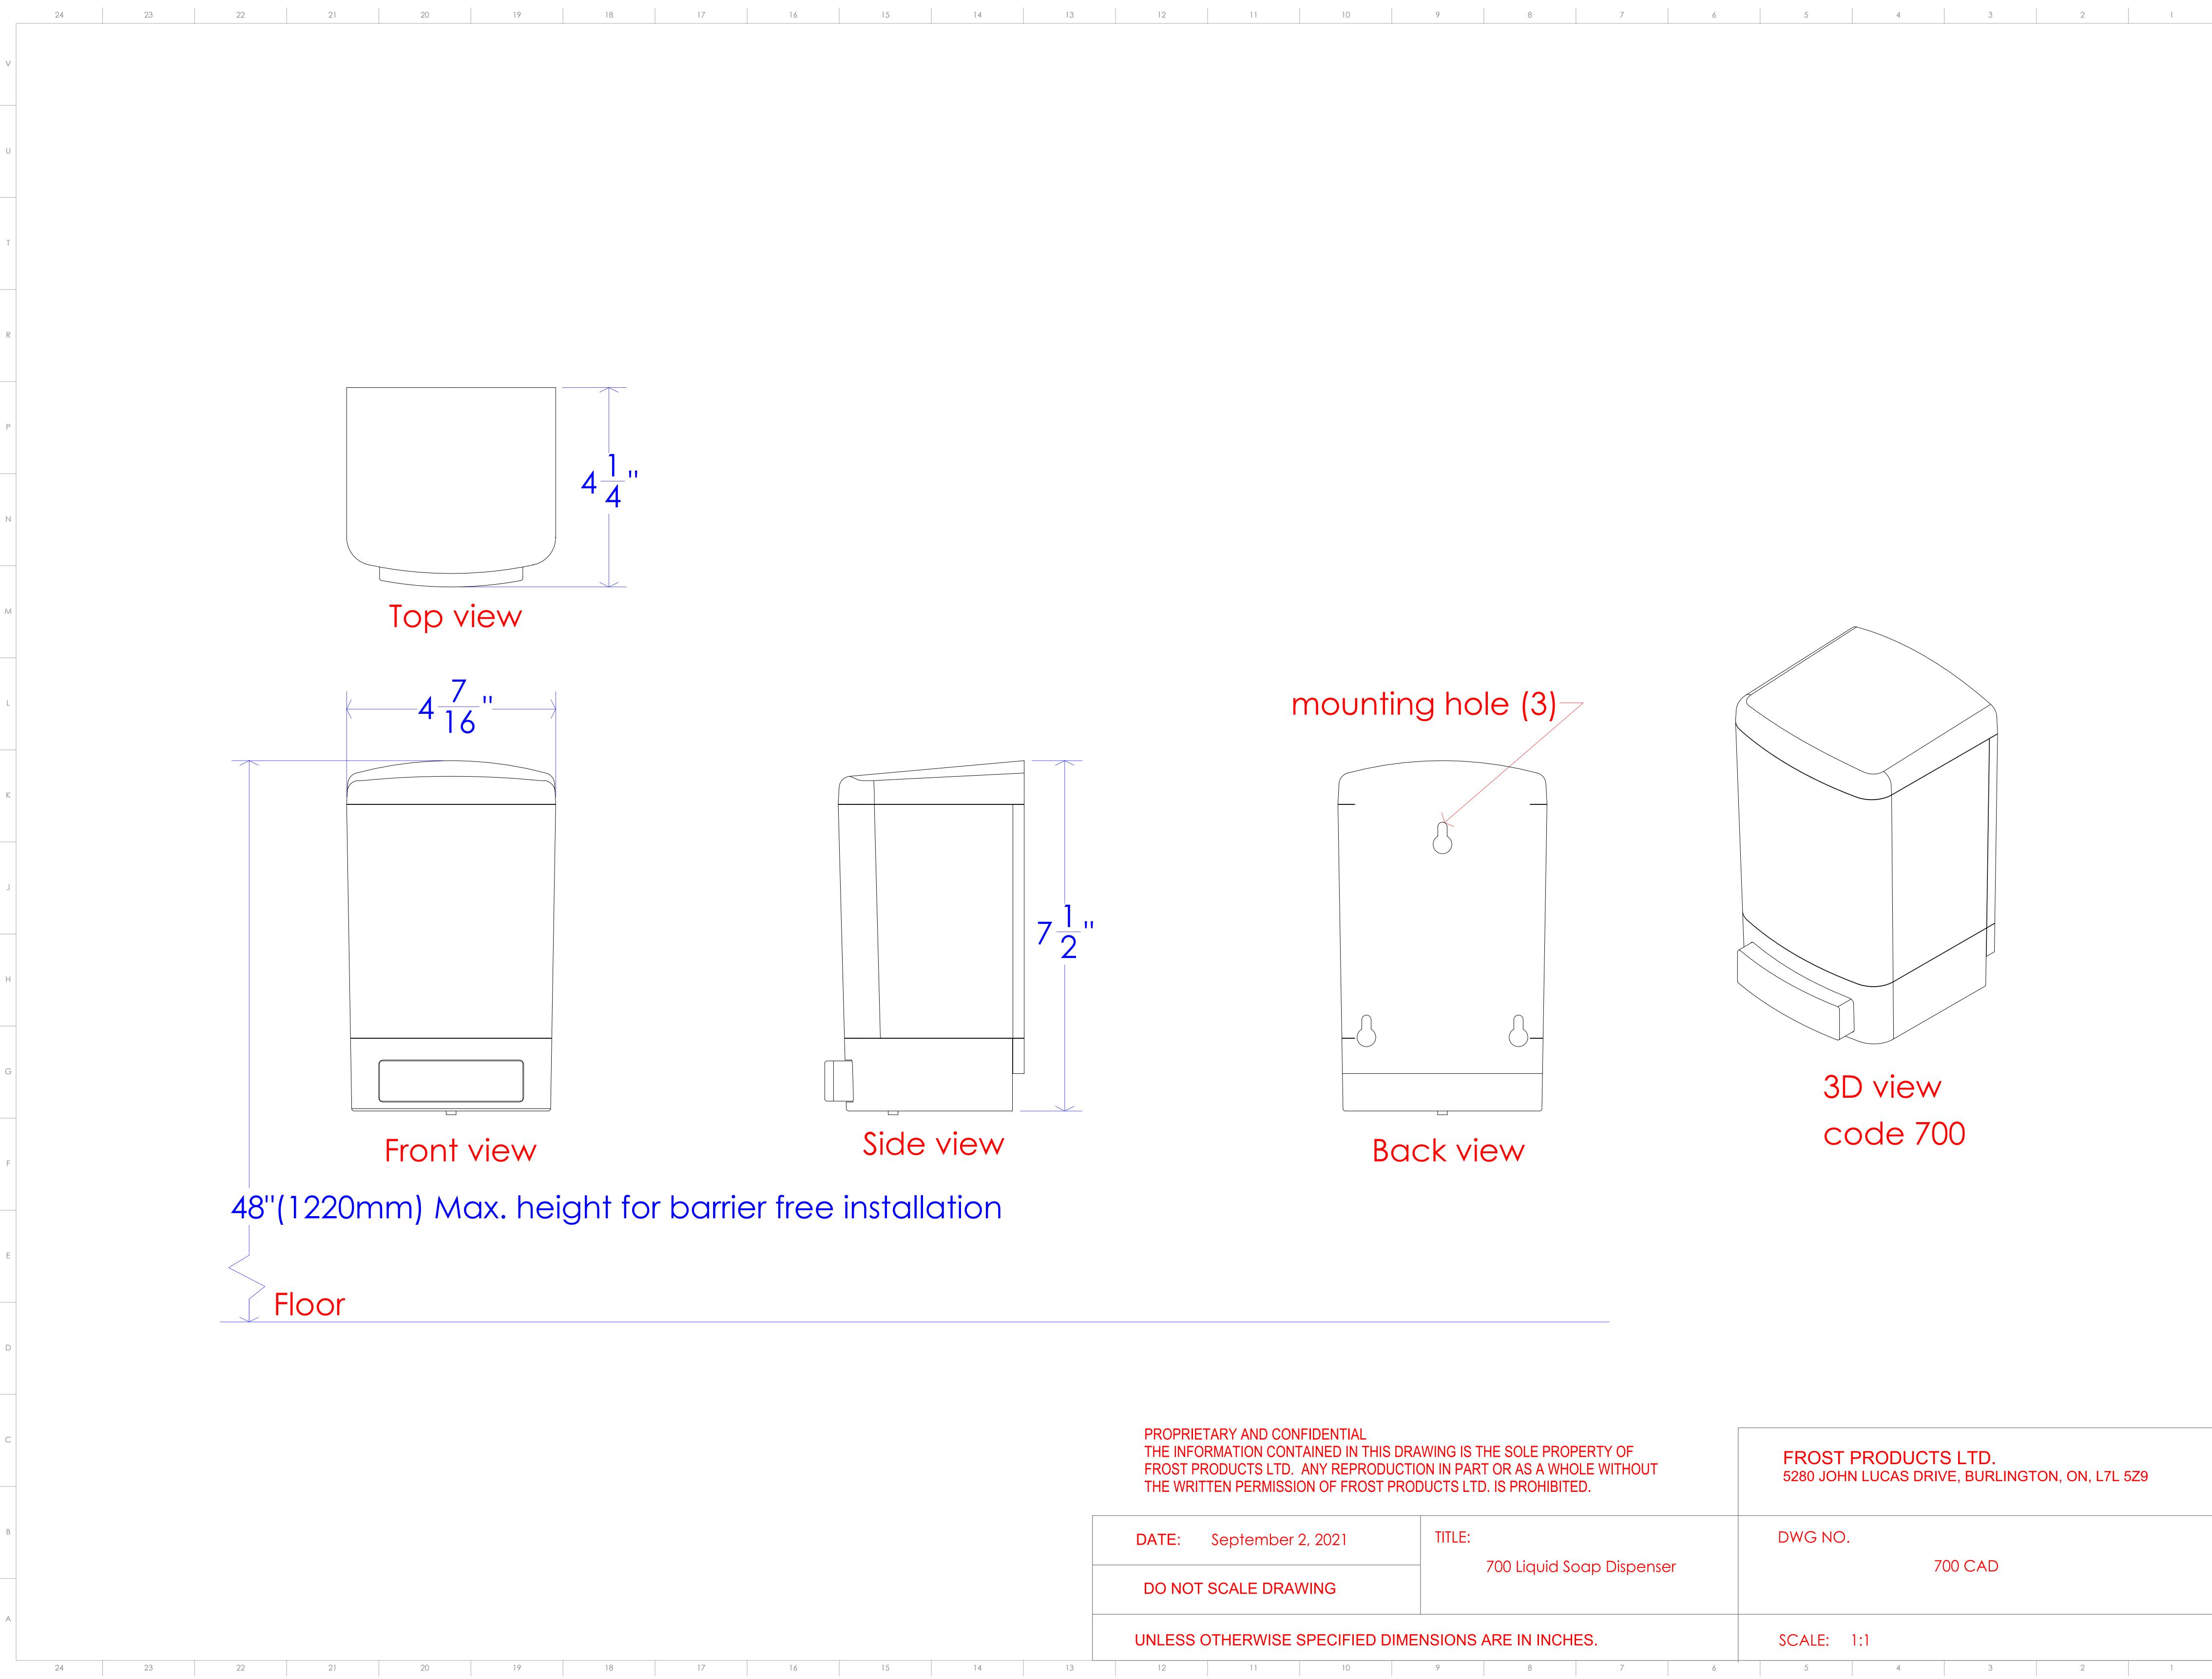

| TE:                 | September 2, 2021 | TITLE: |                           |
|---------------------|-------------------|--------|---------------------------|
| O NOT SCALE DRAWING |                   |        | 700 Liquid Soap Dispenser |
|                     |                   |        |                           |

PROPRIETARY AND CONFIDENTIAL THE INFORMATION CONTAINED IN THIS DRAWING IS THE SOLE PROPERTY OF FROST PRODUCTS LTD. ANY REPRODUCTION IN PART OR AS A WHOLE WITHOUT THE WRITTEN PERMISSION OF FROST PRODUCTS LTD. IS PROHIBITED.

FROST PRODUCTS LTD. 5280 JOHN LUCAS DRIVE, BURLINGTON, ON, L7L 5Z9

DWG NO.

3D view

code 700

700 CAD

SCALE: 1:1

6