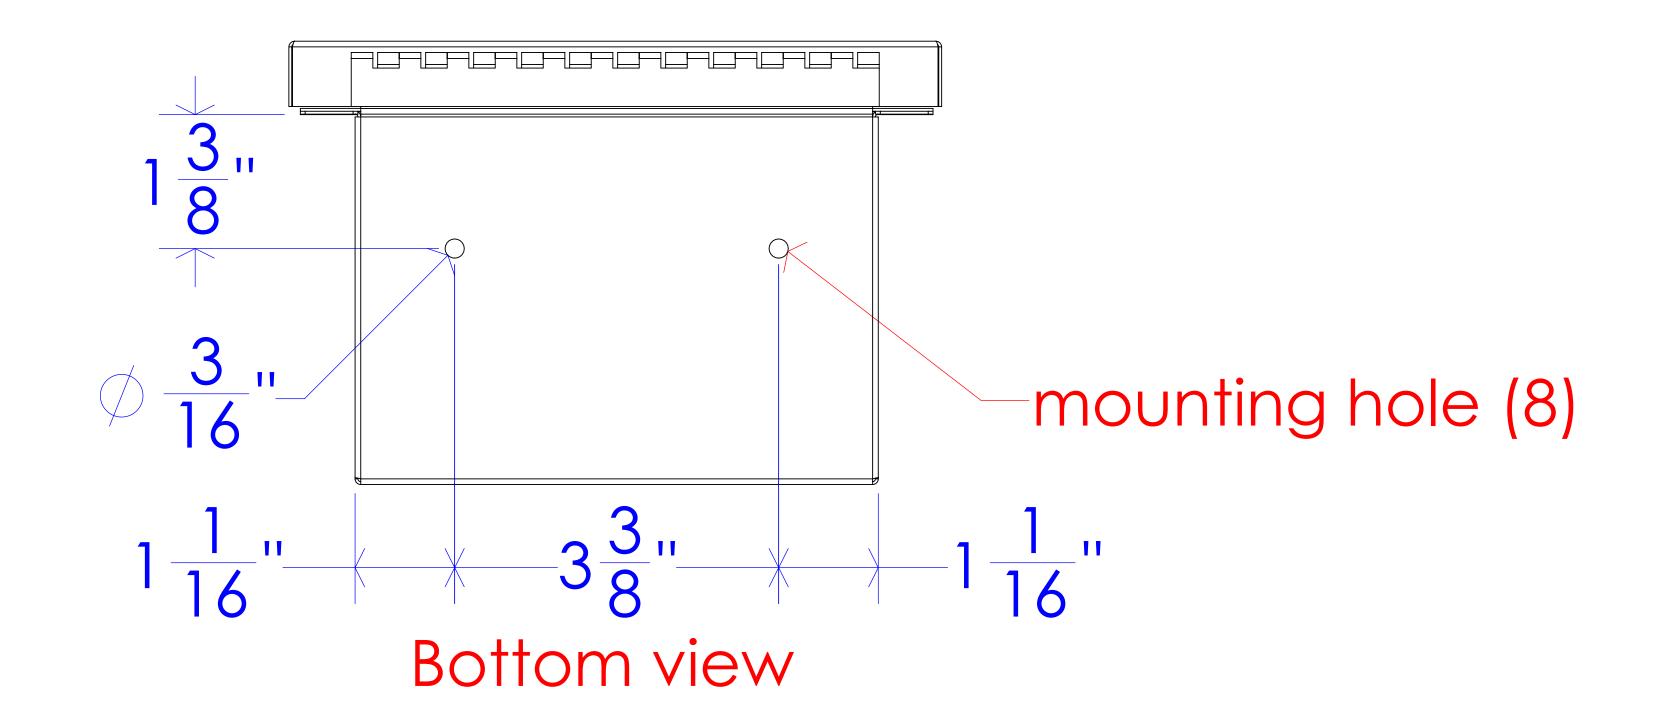

3D view code 633-2

48" (1220mm) Max. height above floor to top of unit for unrestricted access

Floor

| PROPRIETARY AND CONFIDENTIAL THE INFORMATION CONTAINED IN THIS DRAWING IS THE SOLE PROPERTY OF FROST PRODUCTS LTD. ANY REPRODUCTION IN PART OR AS A WHOLE WITHOUT THE WRITTEN PERMISSION OF FROST PRODUCTS LTD. IS PROHIBITED. |                                | FROST PRODUCTS LTD. 5280 JOHN LUCAS DRIVE, BURLINGTON, ON, L7L 5Z9 |
|--------------------------------------------------------------------------------------------------------------------------------------------------------------------------------------------------------------------------------|--------------------------------|--------------------------------------------------------------------|
| DATE: August 4, 2021  DO NOT SCALE DRAWING                                                                                                                                                                                     | TITLE: 633-2 Recessed Disposal | DWG NO. 633-2 CAD                                                  |
| UNLESS OTHERWISE SPECIFIED DIMENSIONS ARE IN INCHES.                                                                                                                                                                           |                                | SCALE: 1:1                                                         |