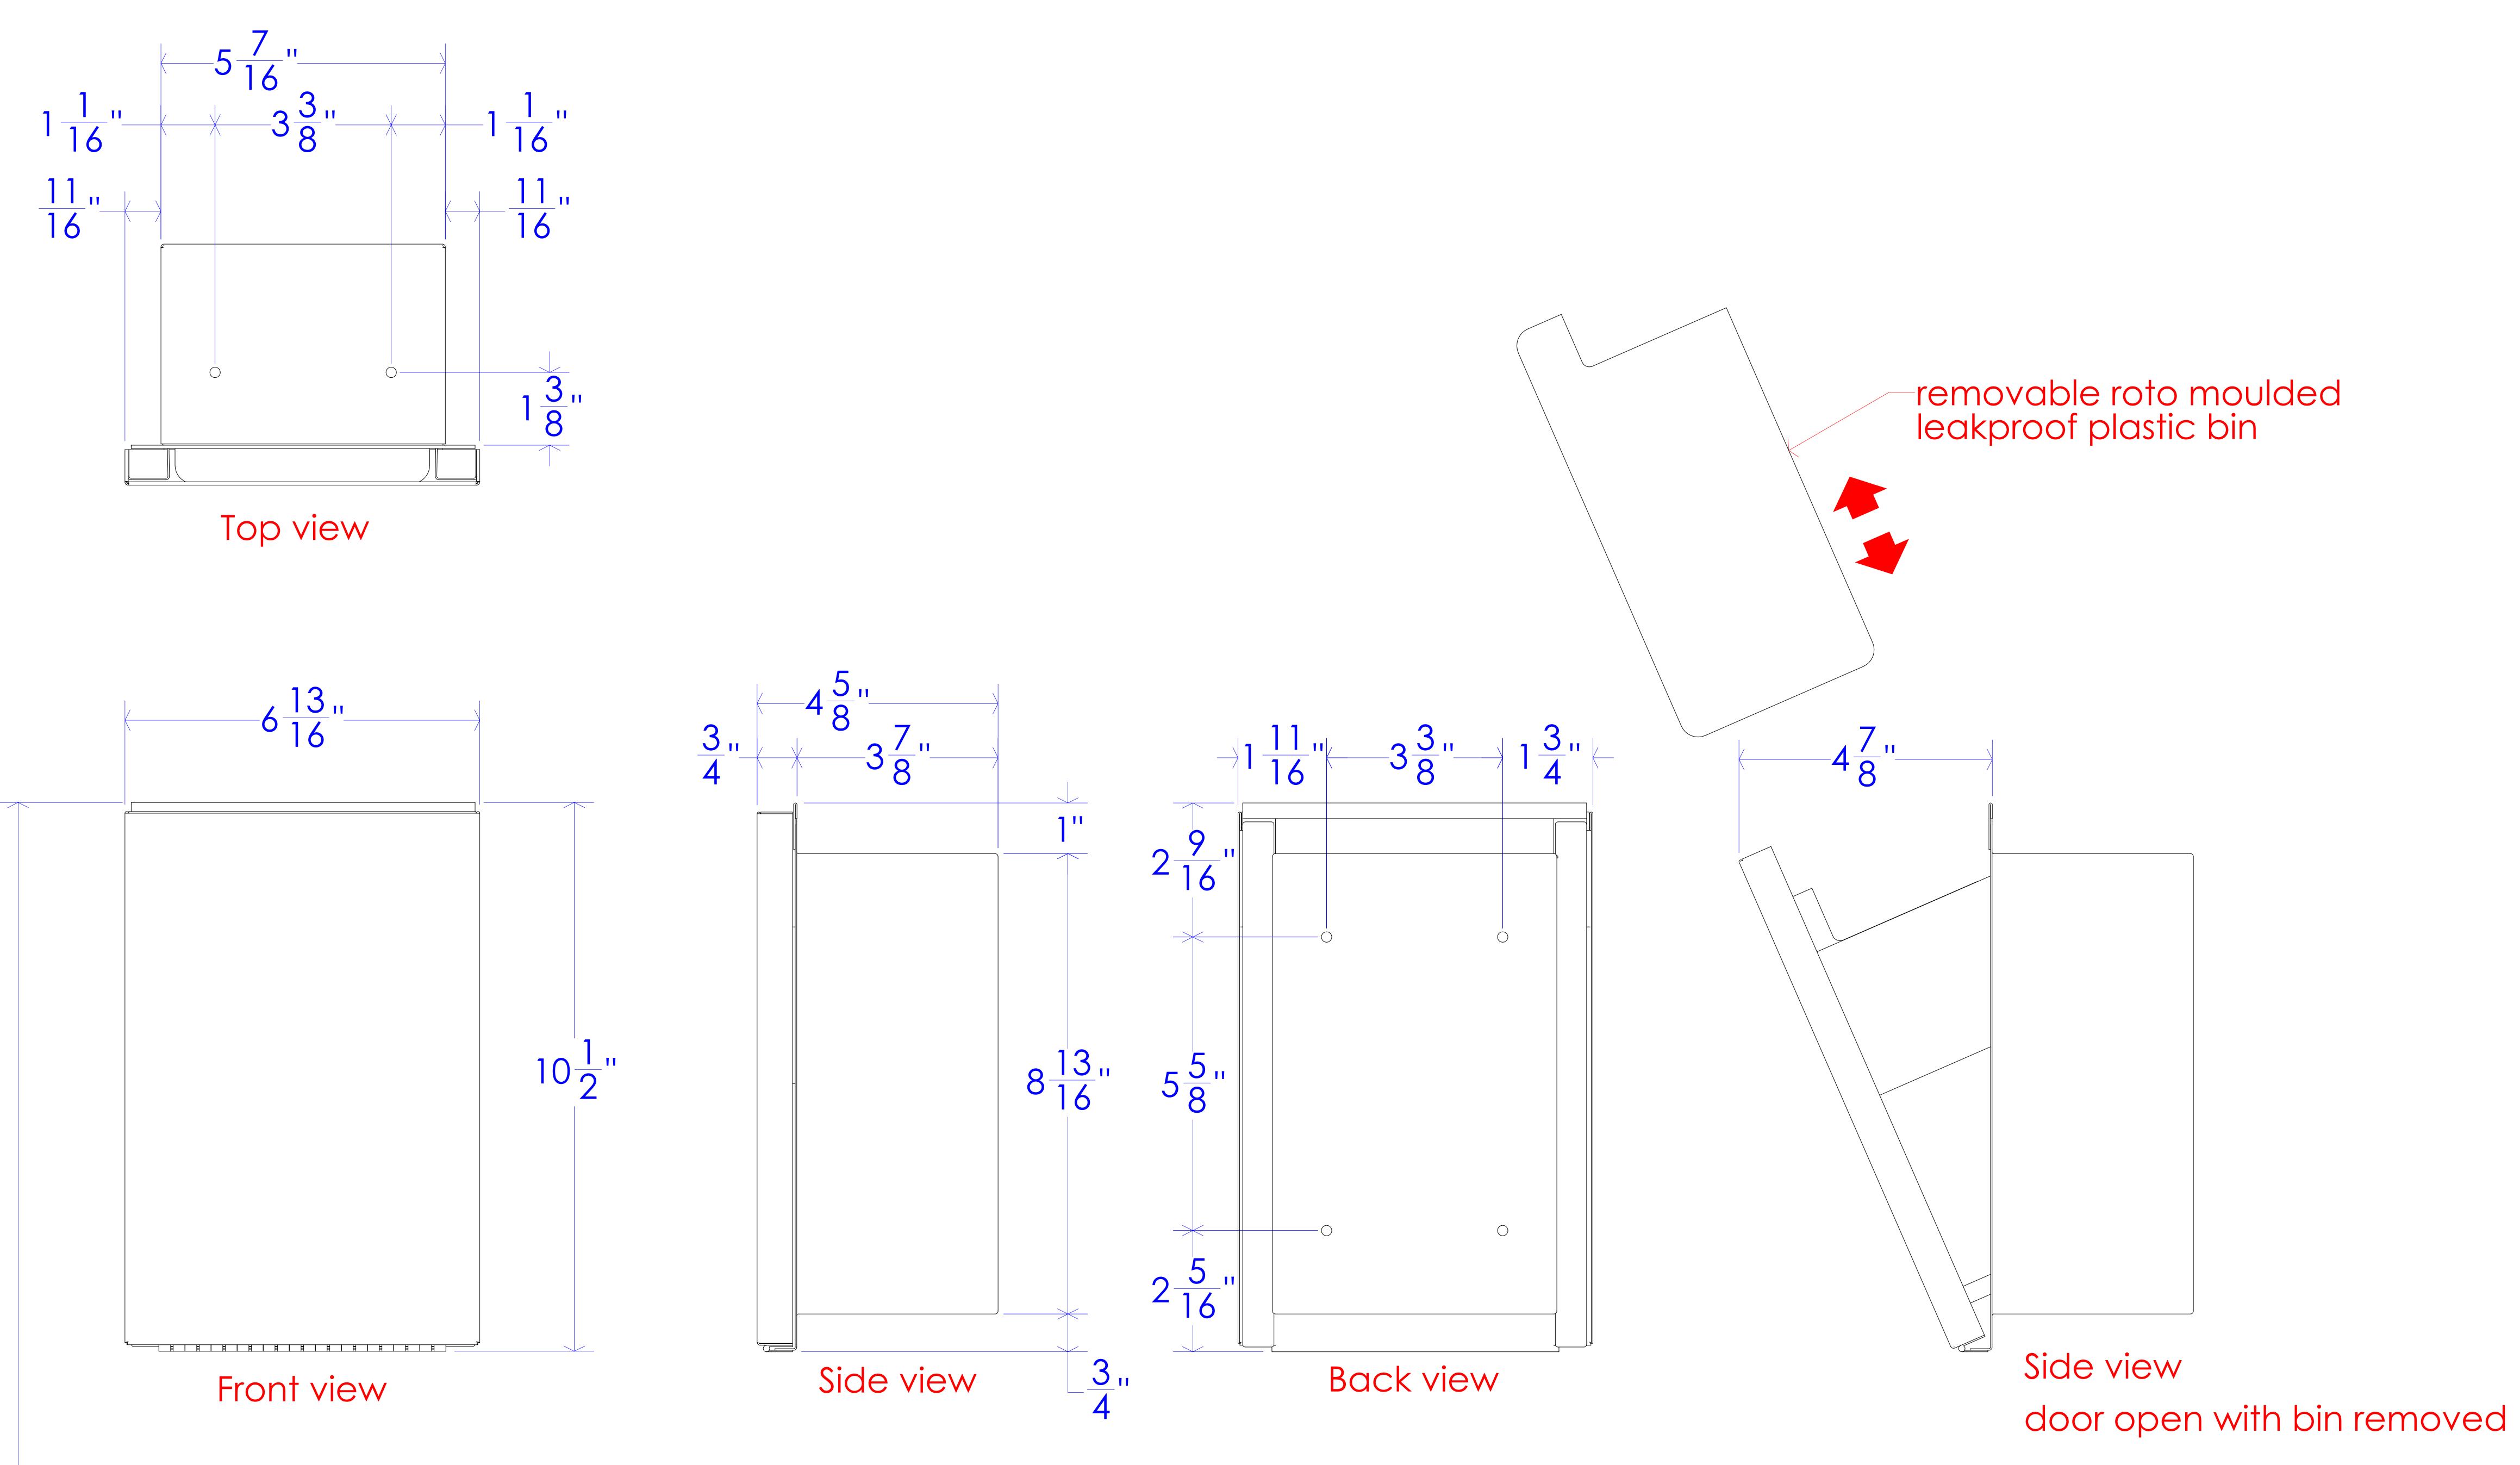

3D view code 633-2

48" (1220mm) Max. height above floor to top of unit for unrestricted access

Floor

| PROPRIETARY AND CONFIDENTIAL THE INFORMATION CONTAINED IN THIS DRAWING IS THE SOLE PROPERTY OF FROST PRODUCTS LTD. ANY REPRODUCTION IN PART OR AS A WHOLE WITHOUT THE WRITTEN PERMISSION OF FROST PRODUCTS LTD. IS PROHIBITED. |                                | FROST PRODUCTS LTD. 5280 JOHN LUCAS DRIVE, BURLINGTON, ON, L7L 5Z9 |
|--------------------------------------------------------------------------------------------------------------------------------------------------------------------------------------------------------------------------------|--------------------------------|--------------------------------------------------------------------|
| DATE: August 4, 2021  DO NOT SCALE DRAWING                                                                                                                                                                                     | TITLE: 633-2 Recessed Disposal | DWG NO. 633-2 CAD                                                  |
| UNLESS OTHERWISE SPECIFIED DIMENSIONS ARE IN INCHES.                                                                                                                                                                           |                                | SCALE: 1:1                                                         |