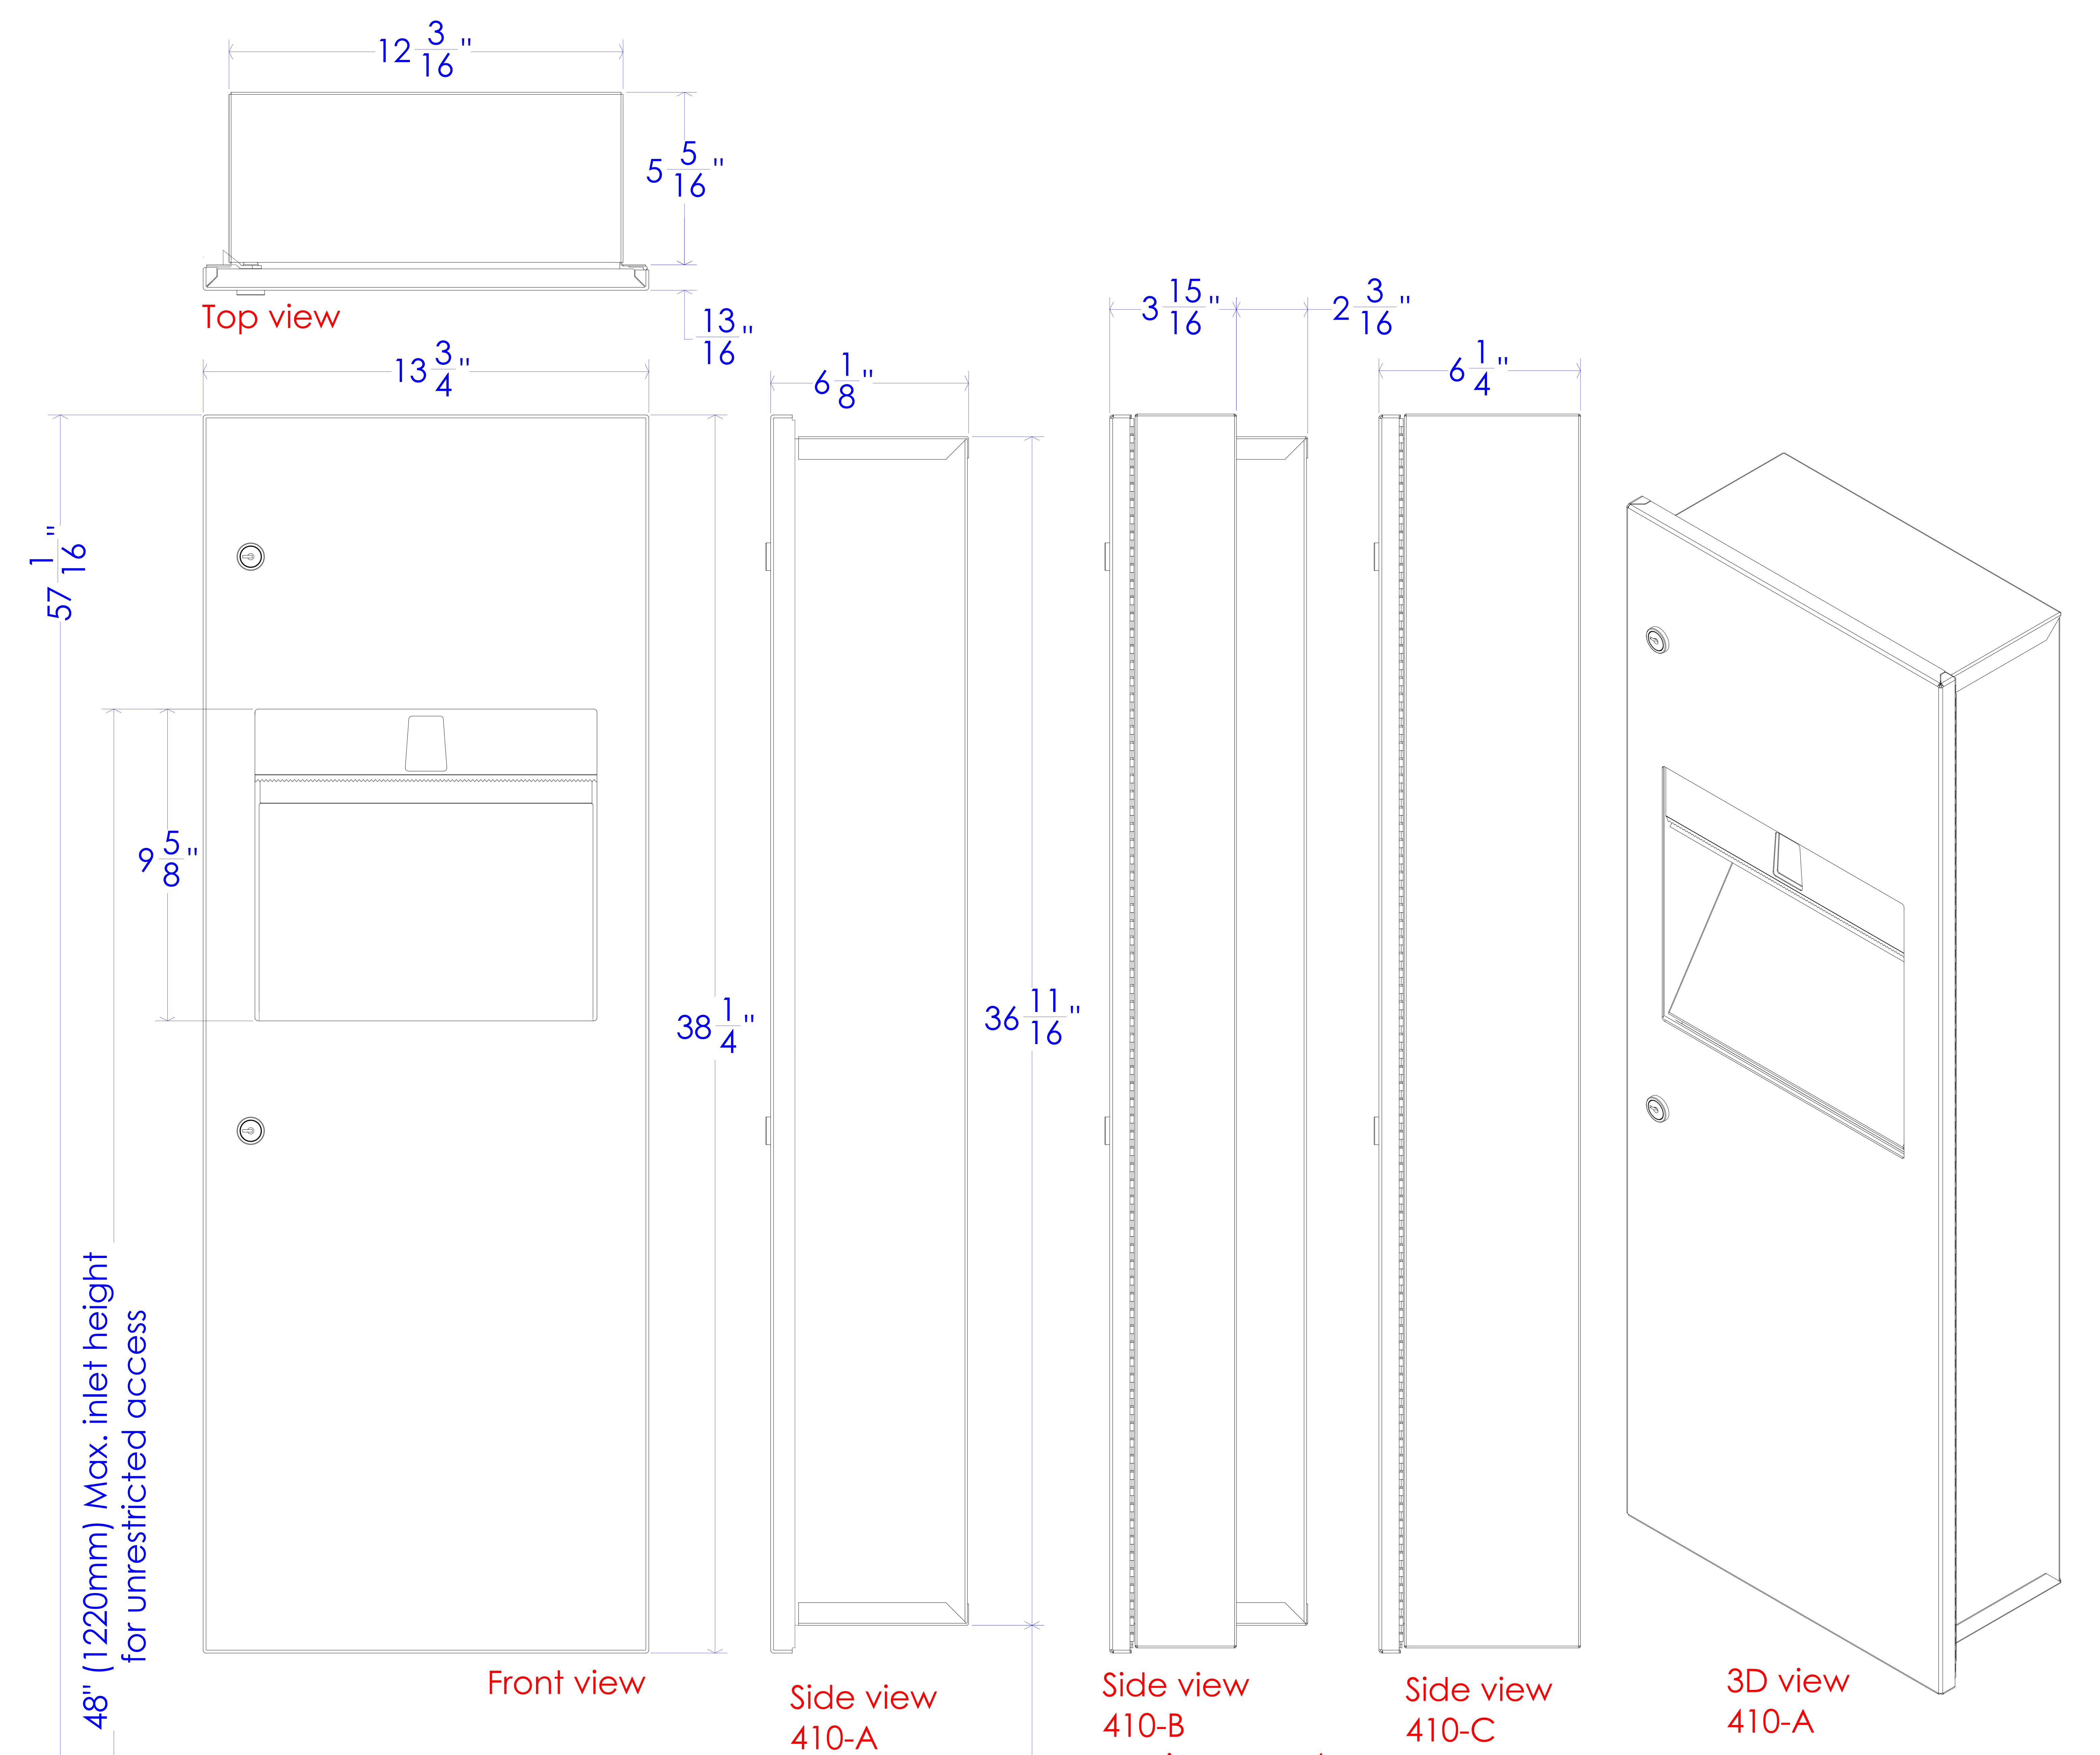

## 19 11 16 "Max. bottom of rough opening to floor for barrier free mounting

|                        | S DRAWING IS THE SOLE PROPERTY OF<br>OUCTION IN PART OR AS A WHOLE WITHOUT<br>PRODUCTS LTD. IS PROHIBITED. | FROST PRODUCTS LTD.<br>5280 JOHN LUCAS DRIVE, BURLINGTON, ON, L7L 5Z |
|------------------------|------------------------------------------------------------------------------------------------------------|----------------------------------------------------------------------|
| DATE: October 28, 2022 | TITLE:<br>410 - Assembly                                                                                   | DWG NO.                                                              |
| DO NOT SCALE DRAWING   |                                                                                                            | 410-A-B-C CAD                                                        |