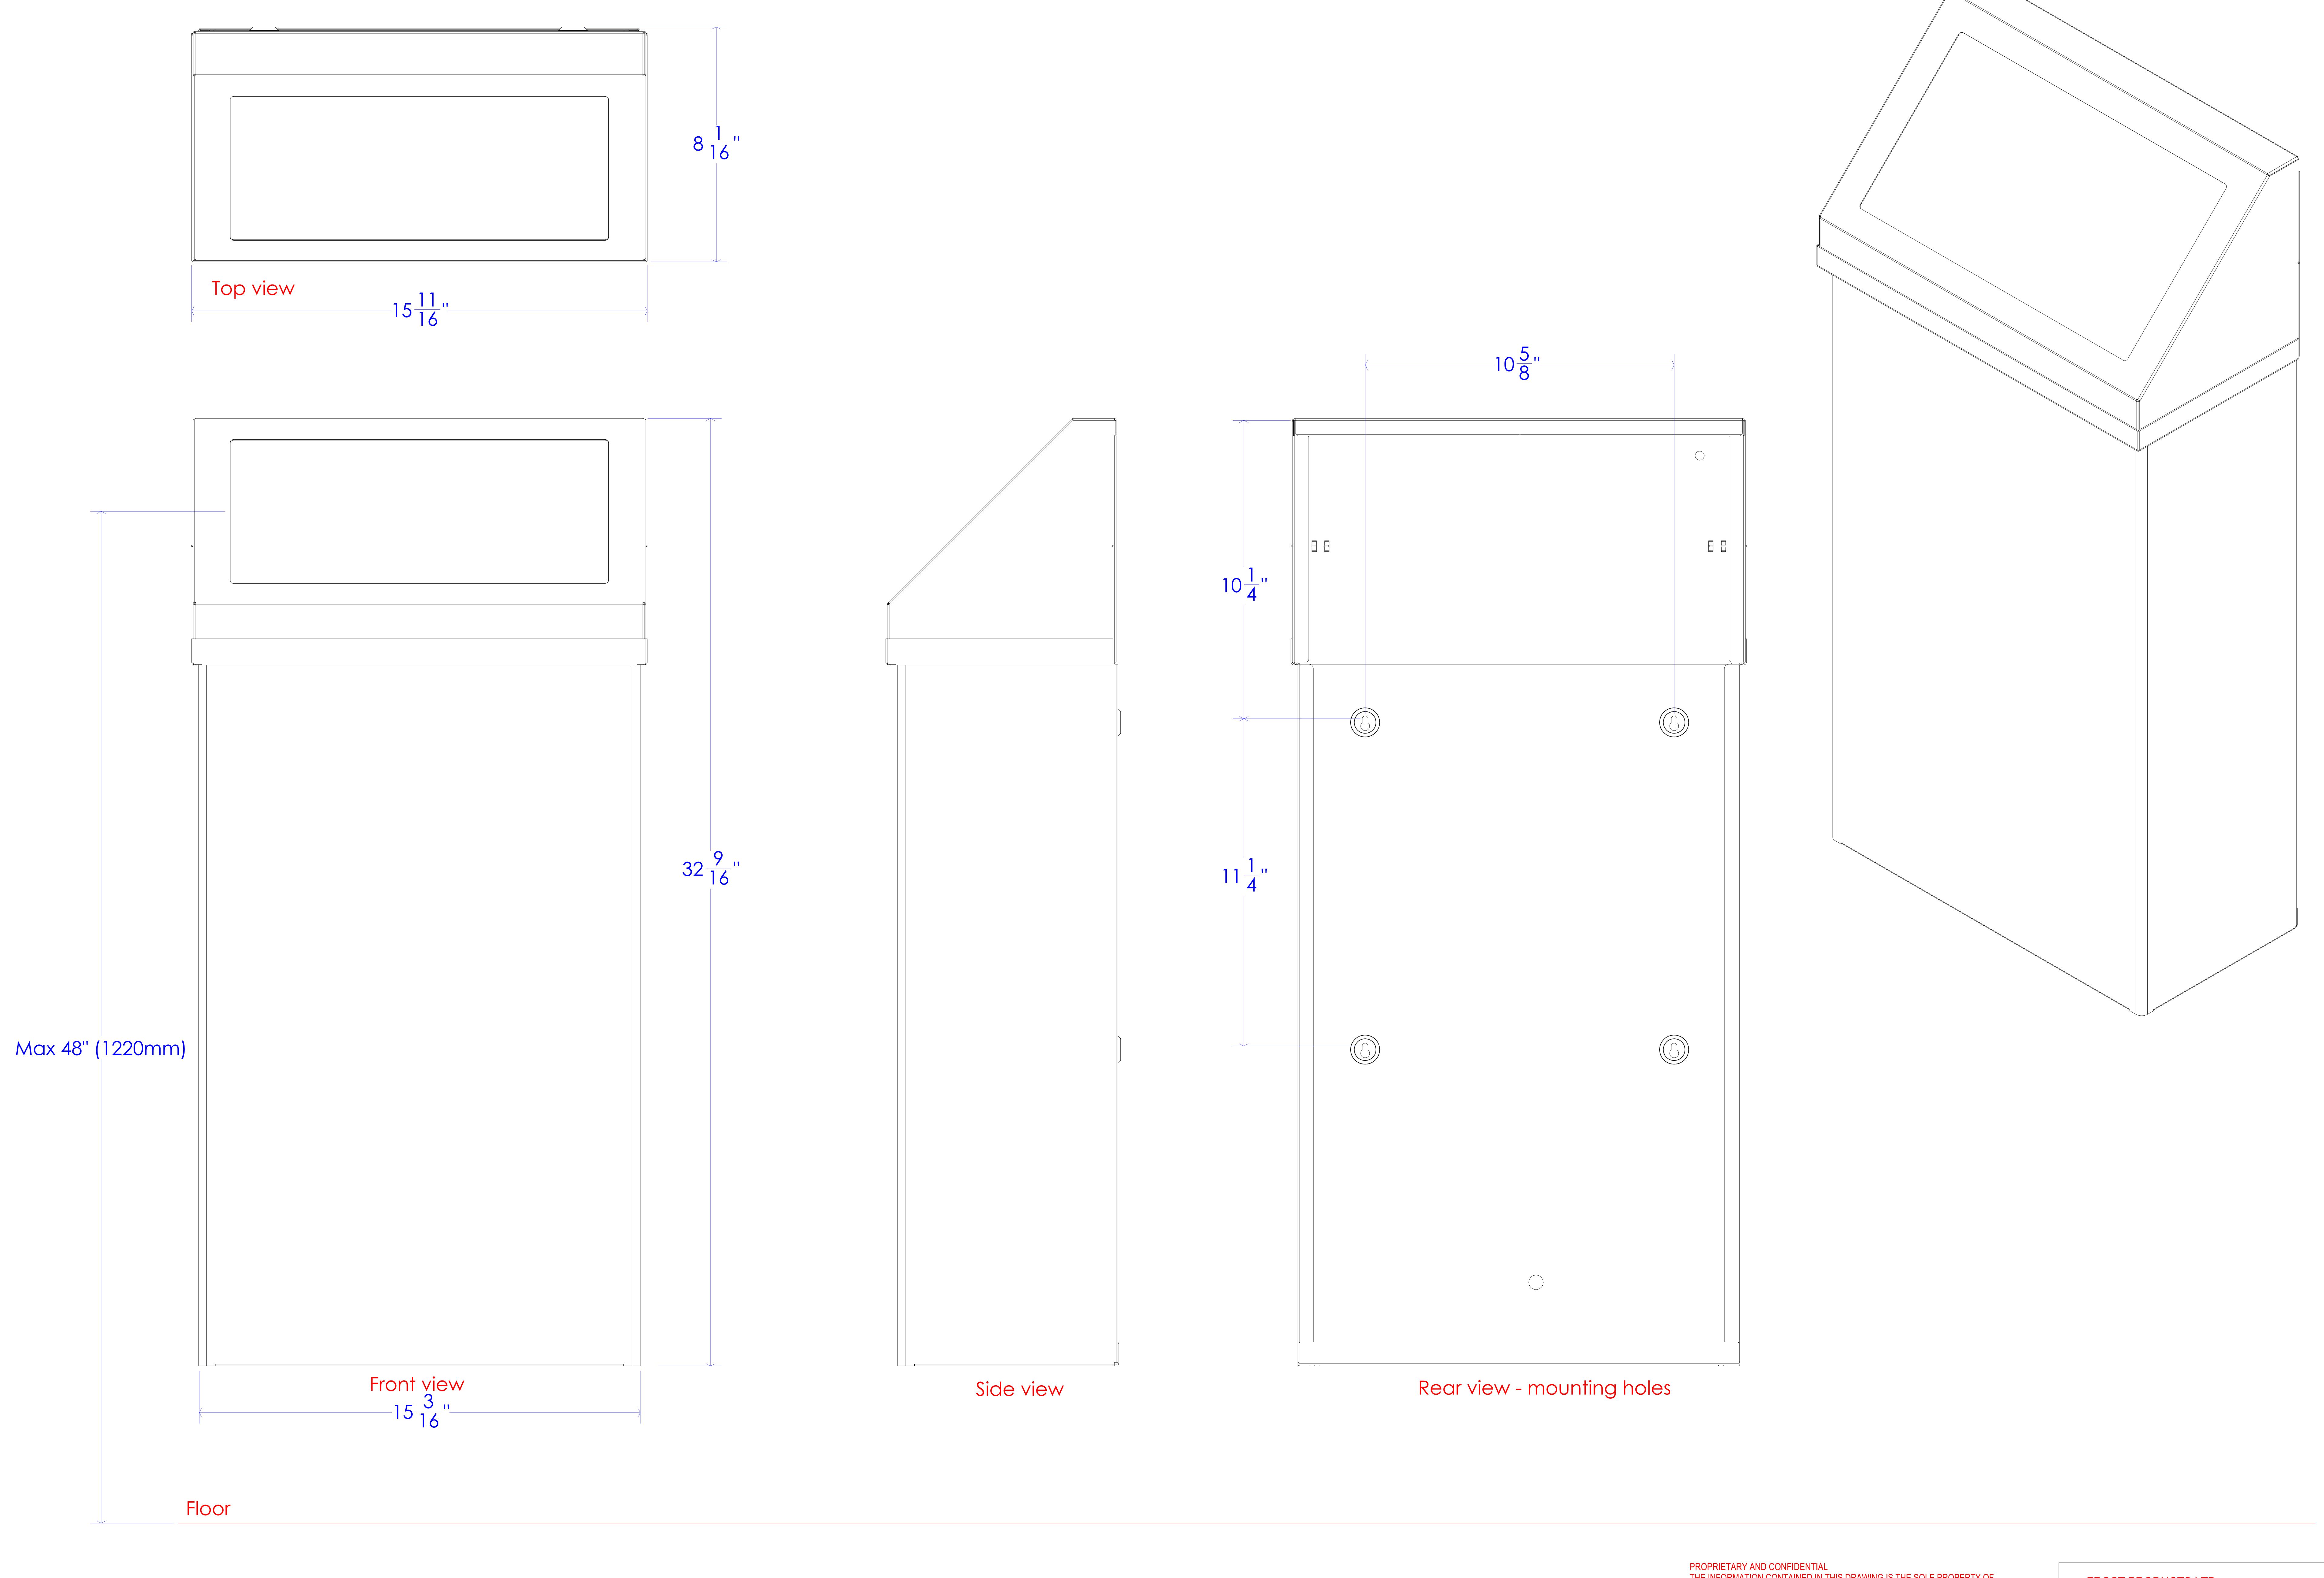

| THE INFORMATION CONTAINED IN THIS DRAWING IS THE SOLE PROPERTY OF FROST PRODUCTS LTD. ANY REPRODUCTION IN PART OR AS A WHOLE WITHOUT THE WRITTEN PERMISSION OF FROST PRODUCTS LTD. IS PROHIBITED. |                        | FROST PRODUCTS LTD. 5280 JOHN LUCAS DRIVE, BURLINGTON, ON, L7L 5Z9 |
|---------------------------------------------------------------------------------------------------------------------------------------------------------------------------------------------------|------------------------|--------------------------------------------------------------------|
| DATE: May 5, 2021  DO NOT SCALE DRAWING                                                                                                                                                           | TITLE:  303-3 Assembly | DWG NO.<br>303-3 Stainless Steel Finish                            |
| UNLESS OTHERWISE SPECIFIED DIMENSIONS ARE IN INCHES.                                                                                                                                              |                        | SCALE: 1:1                                                         |