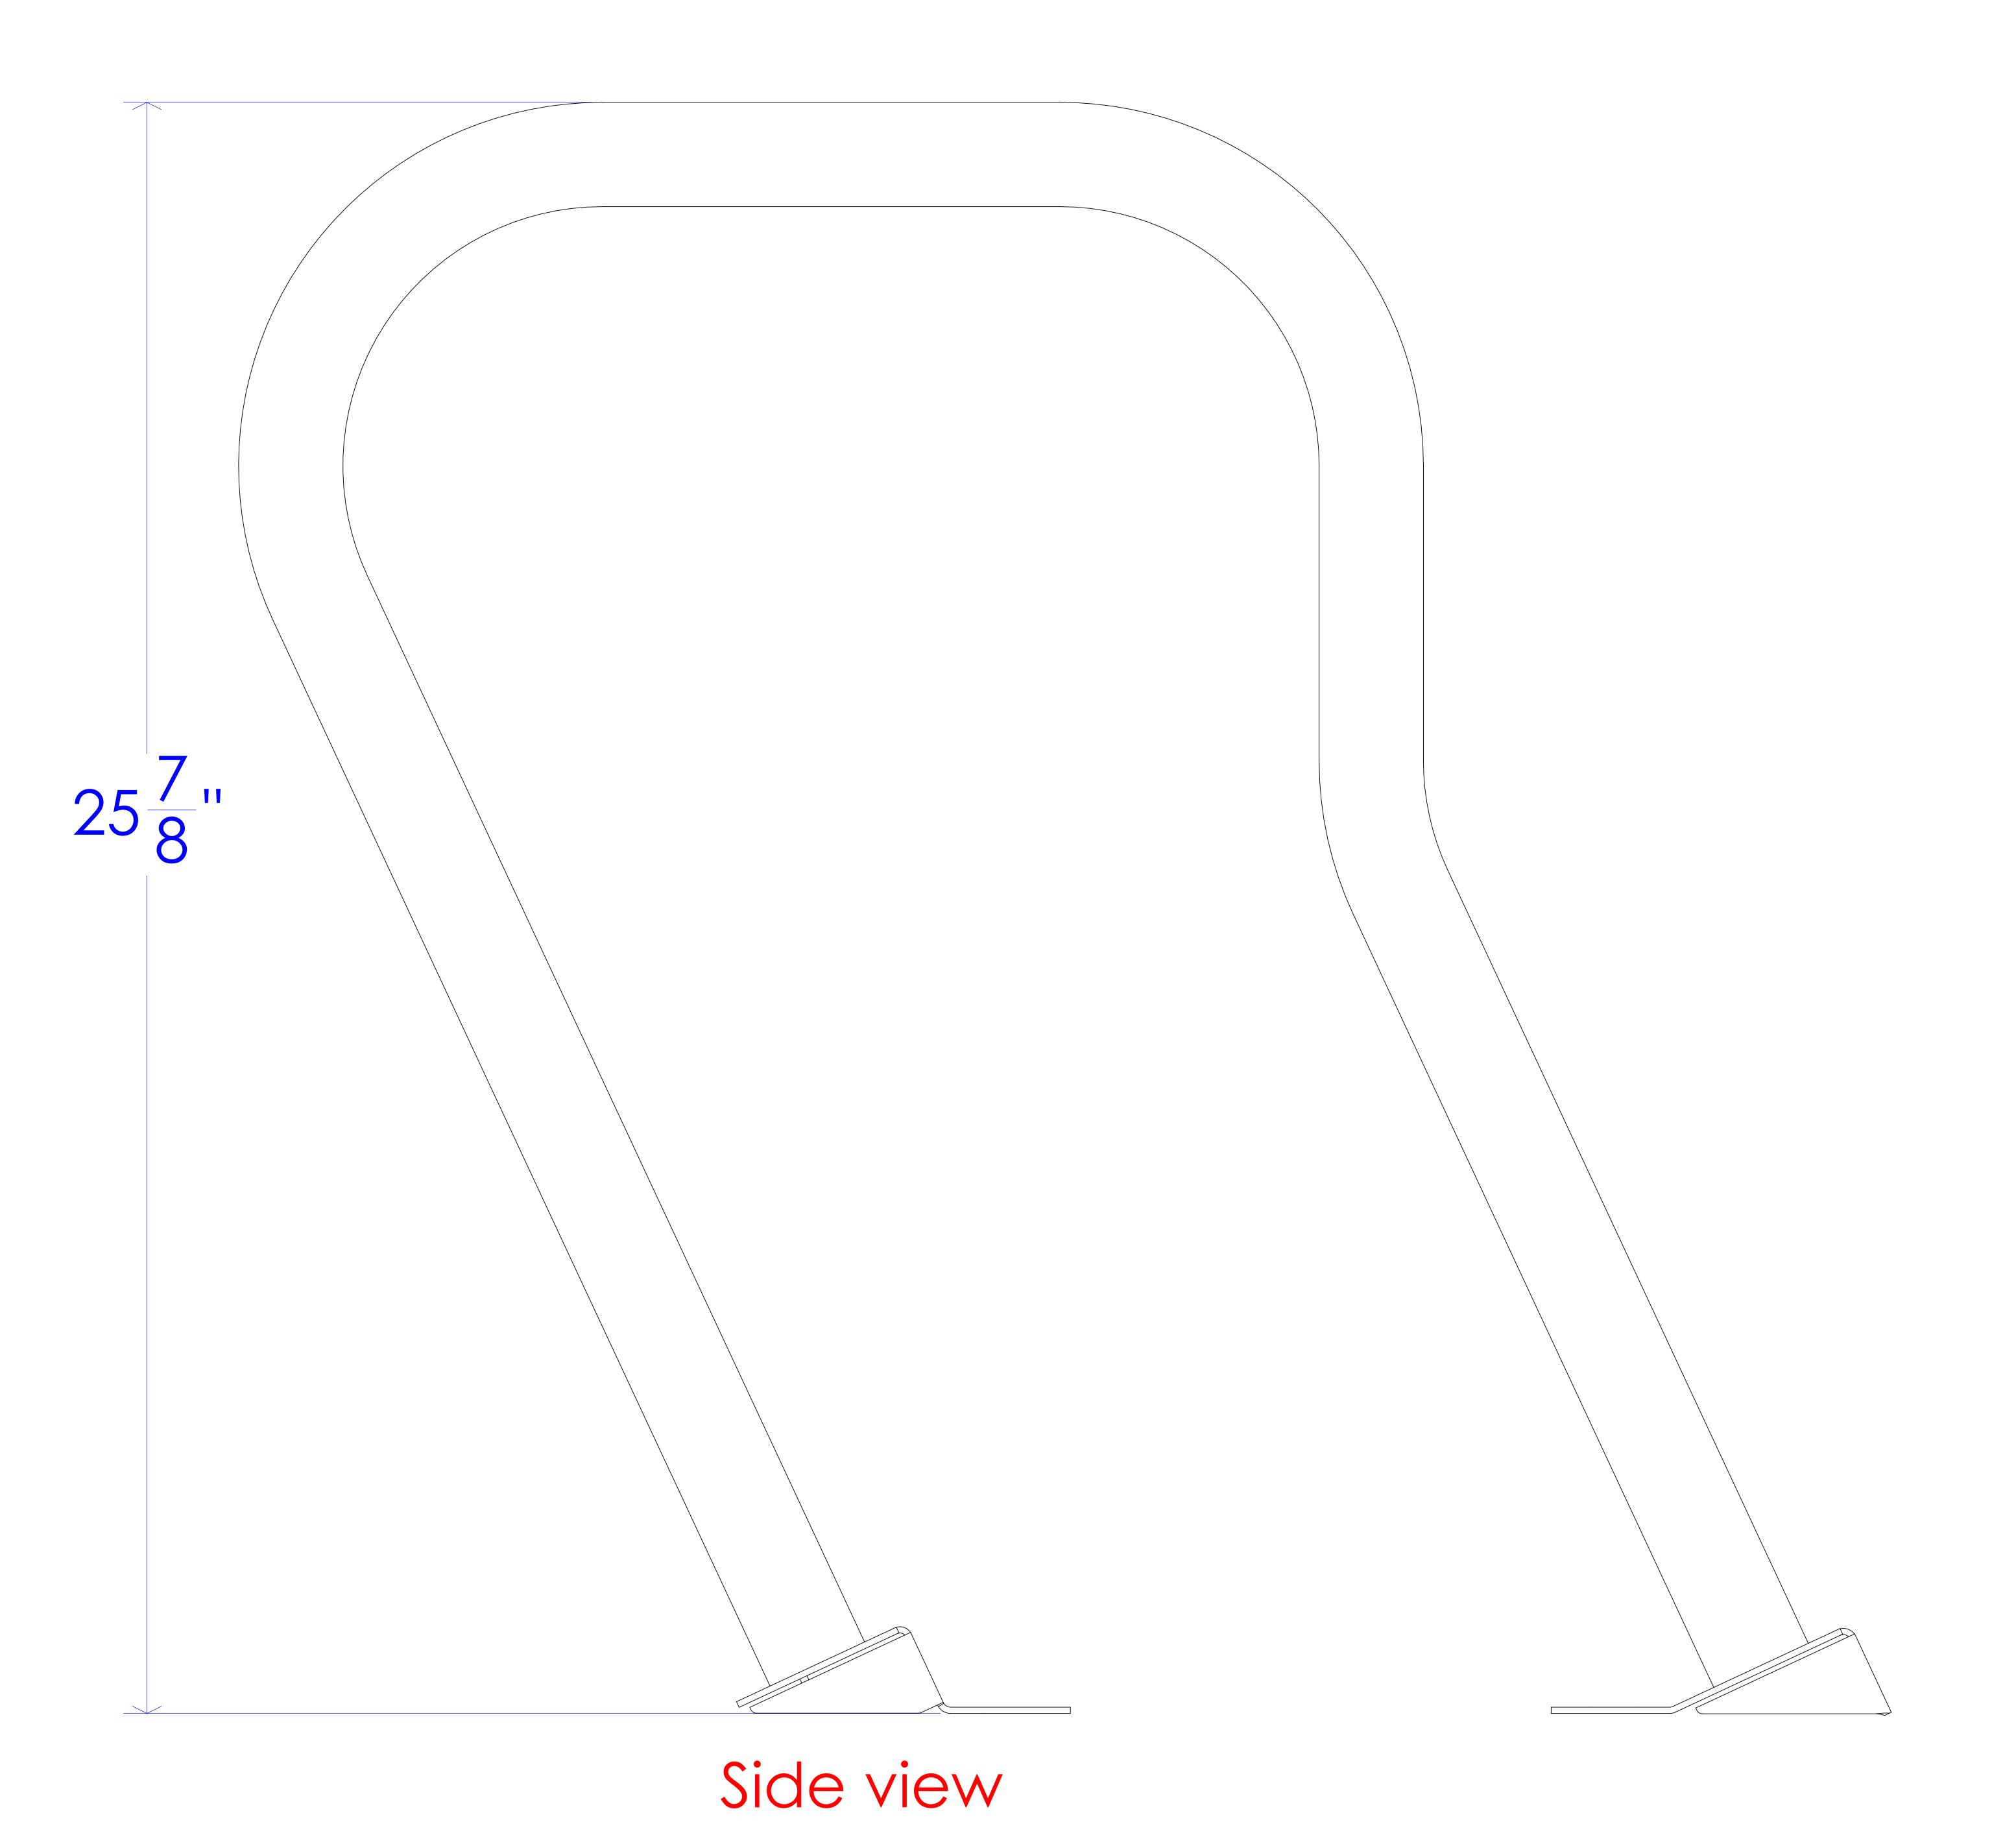

Front view

| PROPRIETARY AND CONFIDENTIAL THE INFORMATION CONTAINED IN THIS DRAWING IS THE SOLE PROPERTY OF FROST PRODUCTS LTD. ANY REPRODUCTION IN PART OR AS A WHOLE WITHOUT THE WRITTEN PERMISSION OF FROST PRODUCTS LTD. IS PROHIBITED. |                             | FROST PRODUCTS LTD. 5280 JOHN LUCAS DRIVE, BURLINGTON, ON, L7L 5Z9 |
|--------------------------------------------------------------------------------------------------------------------------------------------------------------------------------------------------------------------------------|-----------------------------|--------------------------------------------------------------------|
| DATE: May 6, 2021  DO NOT SCALE DRAWING                                                                                                                                                                                        | TITLE:  2090 Surf Bike Rack | DWG NO.  2090 CAD                                                  |
| UNLESS OTHERWISE SPECIFIED DIMENSIONS ARE IN INCHES.                                                                                                                                                                           |                             | SCALE: 1:1                                                         |