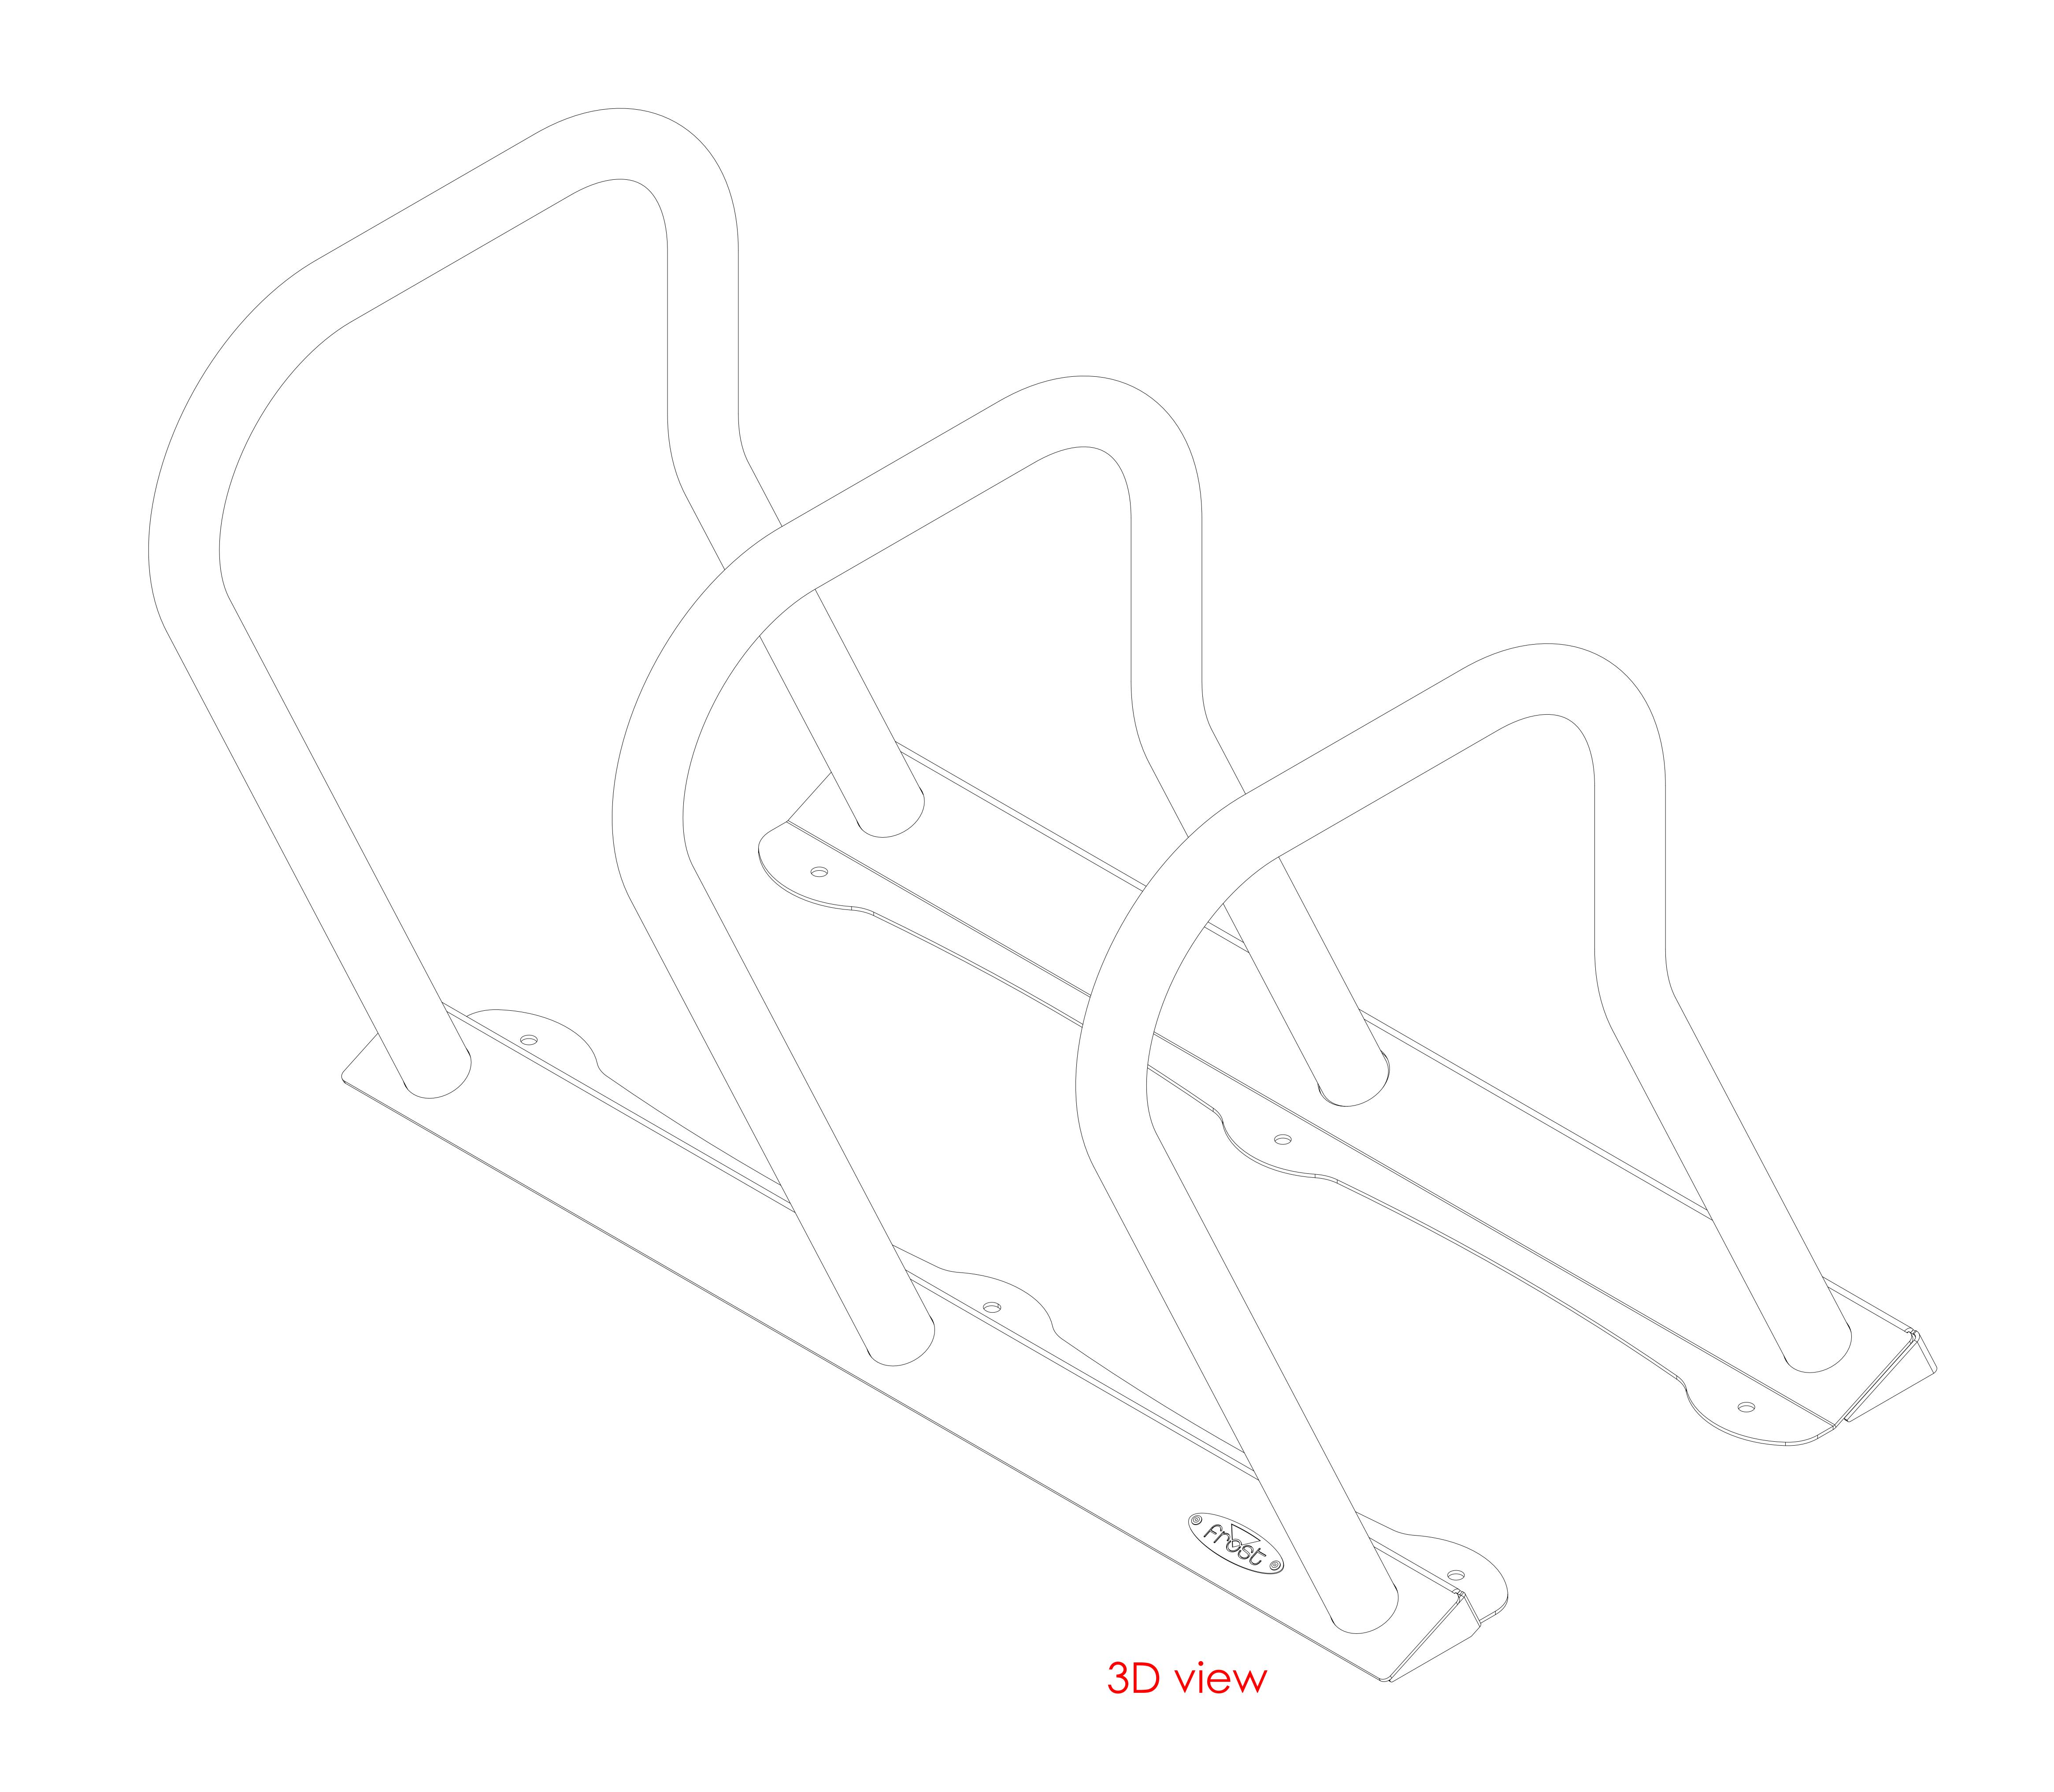

Front view

| PROPRIETARY AND CONFIDENTIAL THE INFORMATION CONTAINED IN THIS DRAWING IS THE SOLE PROPERTY OF FROST PRODUCTS LTD. ANY REPRODUCTION IN PART OR AS A WHOLE WITHOUT THE WRITTEN PERMISSION OF FROST PRODUCTS LTD. IS PROHIBITED. |                             | FROST PRODUCTS LTD. 5280 JOHN LUCAS DRIVE, BURLINGTON, ON, L7L 5Z9 |
|--------------------------------------------------------------------------------------------------------------------------------------------------------------------------------------------------------------------------------|-----------------------------|--------------------------------------------------------------------|
| DATE: May 6, 2021  DO NOT SCALE DRAWING                                                                                                                                                                                        | TITLE:  2090 Surf Bike Rack | DWG NO.  2090 CAD                                                  |
| UNLESS OTHERWISE SPECIFIED DIMENSIONS ARE IN INCHES.                                                                                                                                                                           |                             | SCALE: 1:1                                                         |