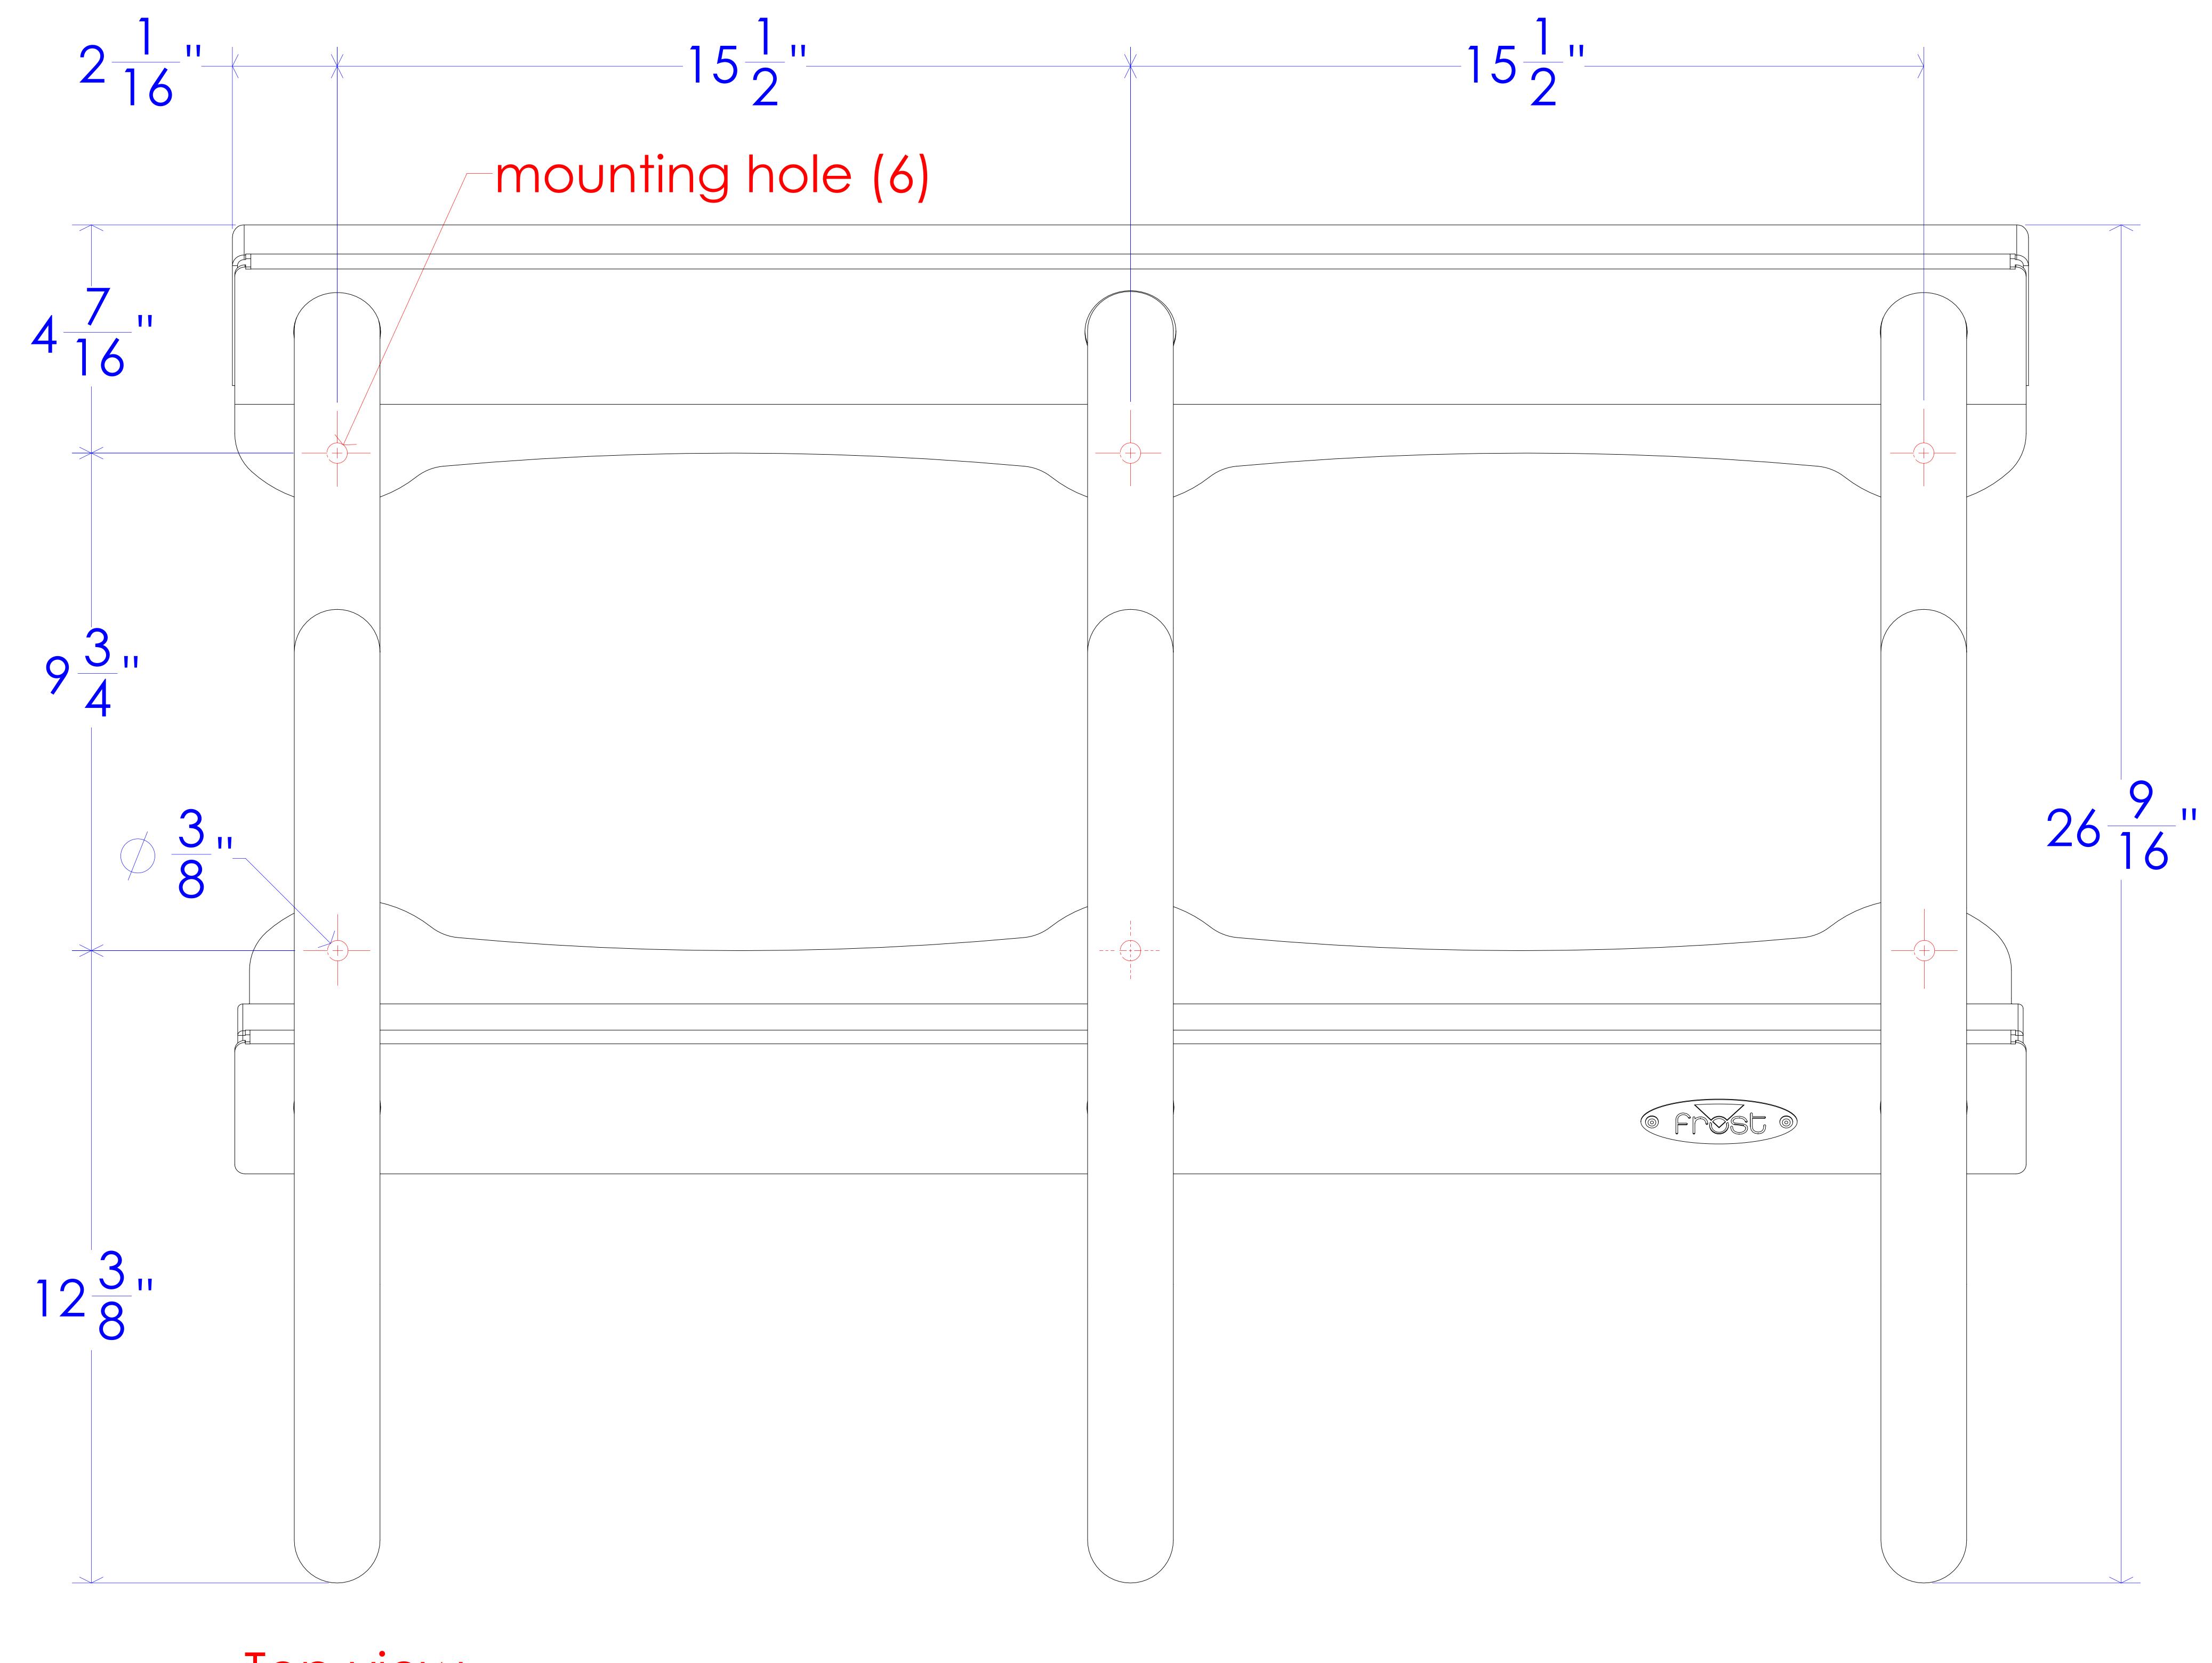

Front view

| PROPRIETARY AND CONFIDENTIAL THE INFORMATION CONTAINED IN THIS DRAWING IS THE SOLE PROPERTY OF FROST PRODUCTS LTD. ANY REPRODUCTION IN PART OR AS A WHOLE WITHOUT THE WRITTEN PERMISSION OF FROST PRODUCTS LTD. IS PROHIBITED. |                             | FROST PRODUCTS LTD. 5280 JOHN LUCAS DRIVE, BURLINGTON, ON, L7L 5Z9 |
|--------------------------------------------------------------------------------------------------------------------------------------------------------------------------------------------------------------------------------|-----------------------------|--------------------------------------------------------------------|
| DATE: May 6, 2021  DO NOT SCALE DRAWING                                                                                                                                                                                        | TITLE:  2090 Surf Bike Rack | DWG NO.  2090 CAD                                                  |
| UNLESS OTHERWISE SPECIFIED DIMENSIONS ARE IN INCHES.                                                                                                                                                                           |                             | SCALE: 1:1                                                         |