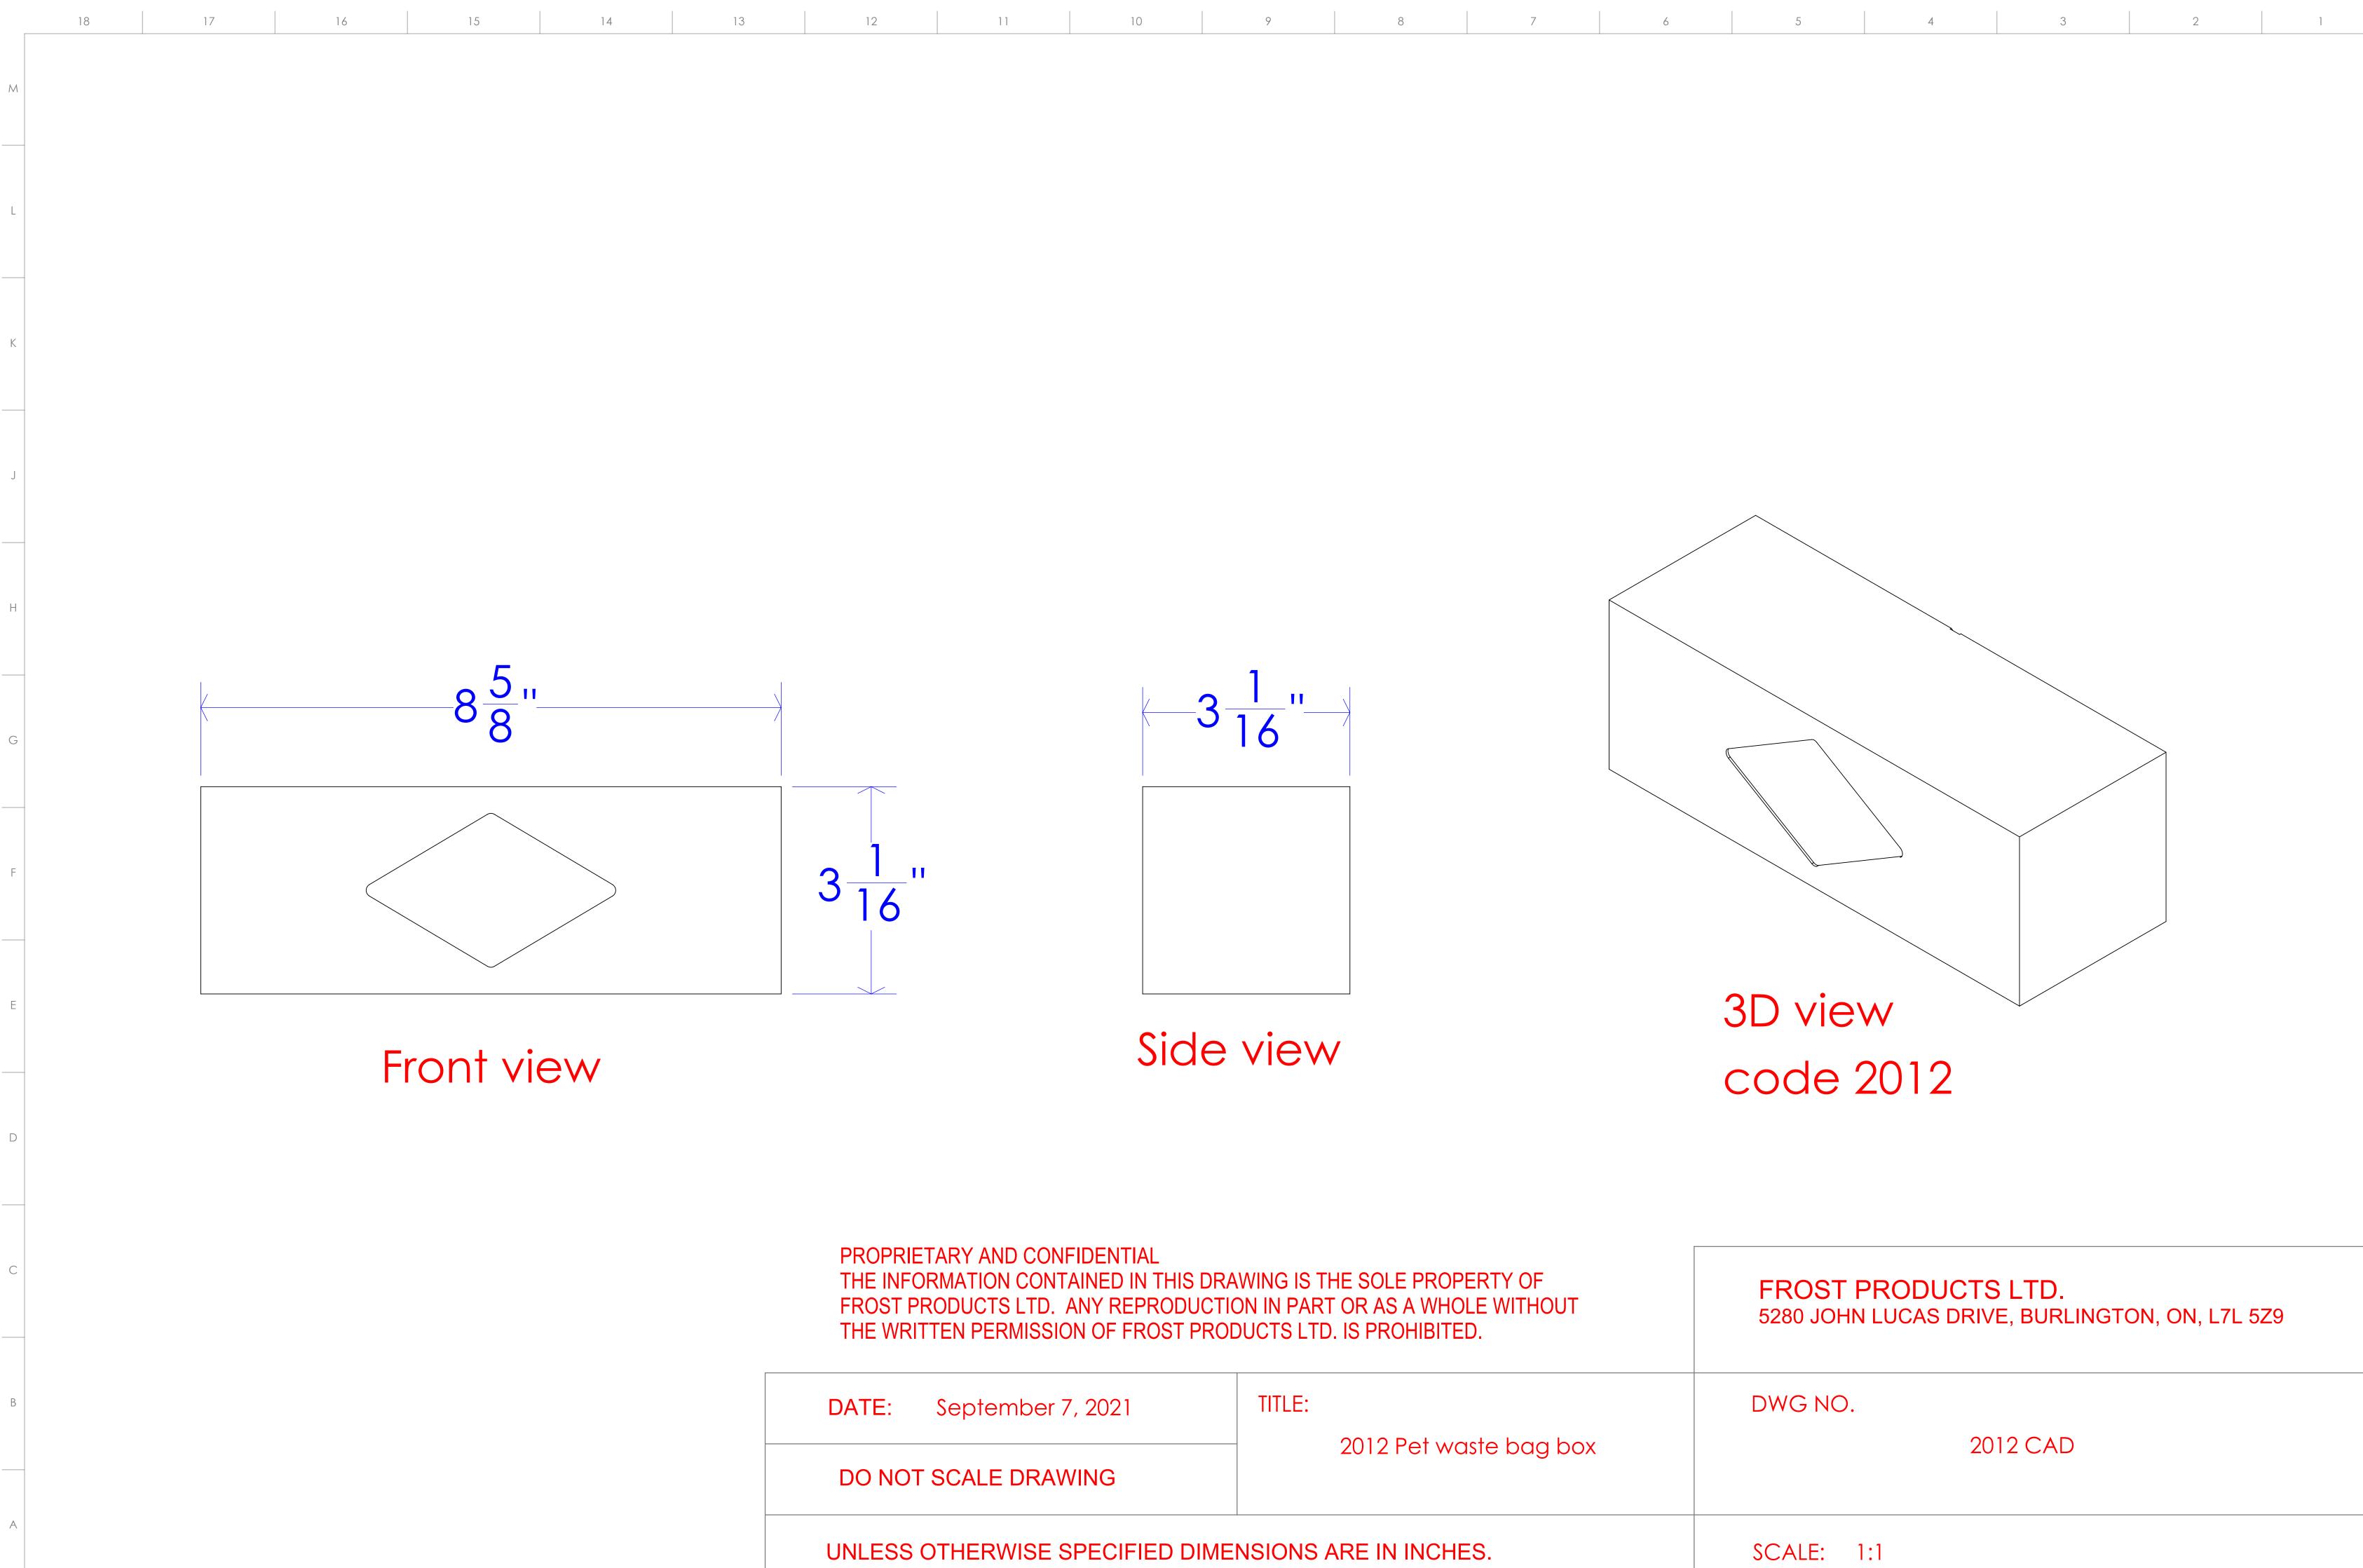

18

17

16

15

|        | $\left  -3\frac{1}{16} \right  \rightarrow$ |  |
|--------|---------------------------------------------|--|
| 3 1 16 | Side view                                   |  |
|        |                                             |  |

## PROPRIETARY AND CONFIDENTIAL

13

14

THE INFORMATION CONTAINED IN THIS DRAWING IS THE SOLE PROPERTY OF FROST PRODUCTS LTD. ANY REPRODUCTION IN PART OR AS A WHOLE WITHOUT THE WRITTEN PERMISSION OF FROST PRODUCTS LTD. IS PROHIBITED.

| DATE: September 7, 2021 | TITLE:                 |
|-------------------------|------------------------|
| DO NOT SCALE DRAWING    | 2012 Pet waste bag box |

## UNLESS OTHERWISE SPECIFIED DIMENSIONS ARE IN INCHES.

| 12 | 11 | 10 | 9 | 8 | 7 |  |
|----|----|----|---|---|---|--|
|    |    |    |   |   |   |  |