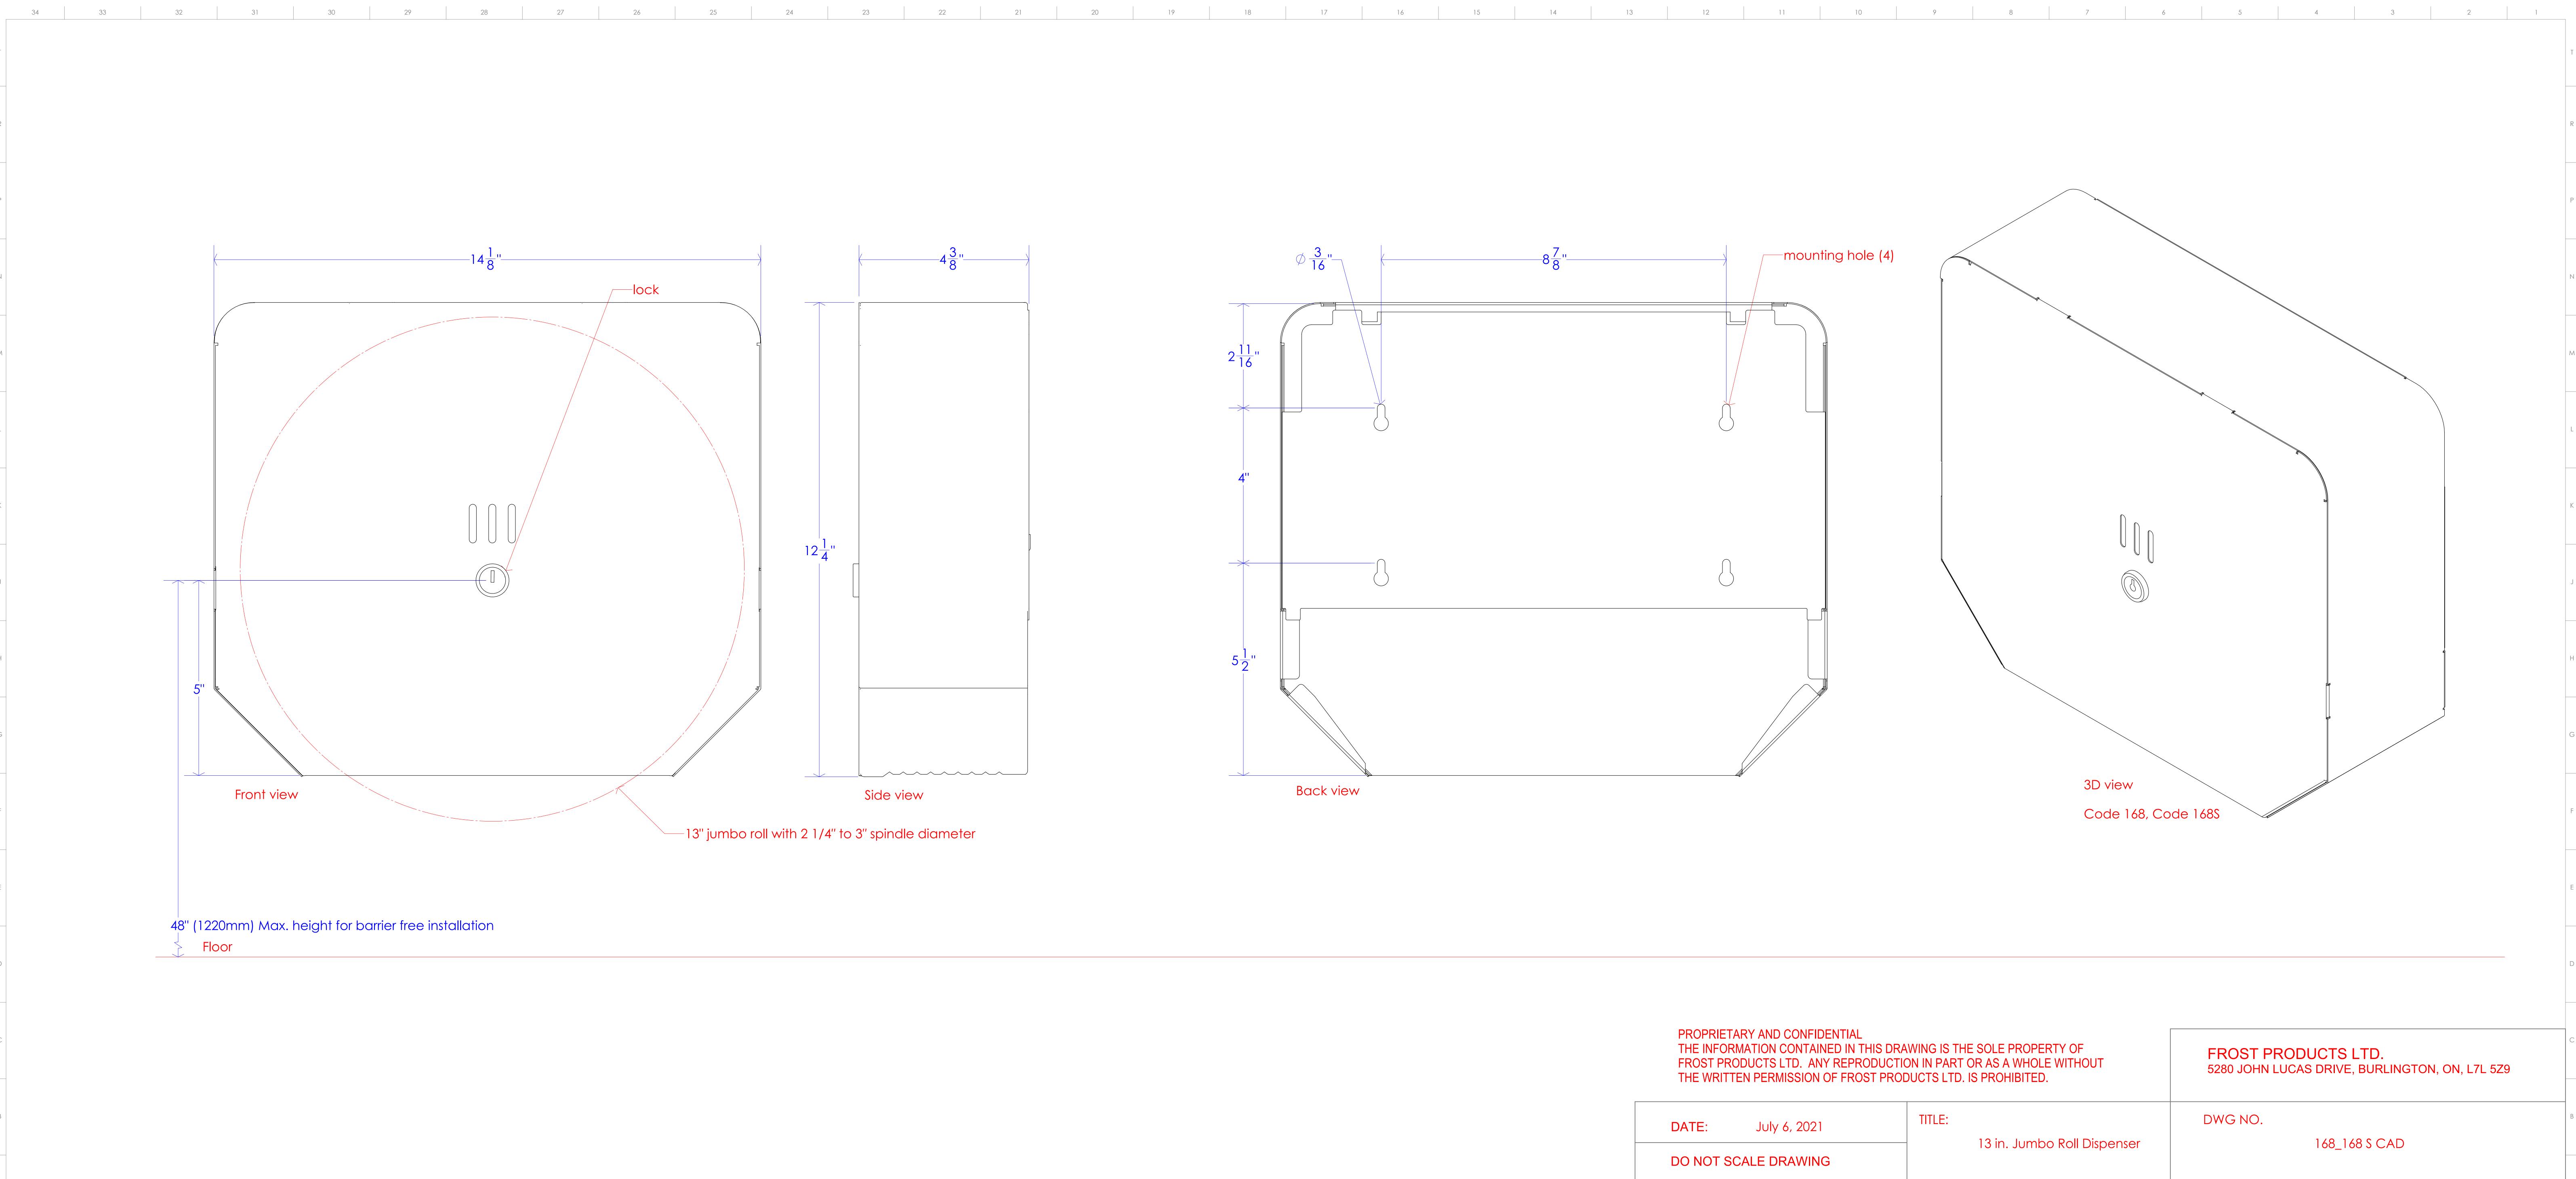

|                                                          | PROPRIETARY AND CONFIDENTIAL<br>THE INFORMATION CONTAINED IN THIS DRAWING IS THE SOLE PROPERTY OF<br>FROST PRODUCTS LTD. ANY REPRODUCTION IN PART OR AS A WHOLE WITHOUT<br>THE WRITTEN PERMISSION OF FROST PRODUCTS LTD. IS PROHIBITED. | FROST PRODUCTS LTD.<br>5280 JOHN LUCAS DRIVE, BURLINGTON, ON, L7L 5Z9 |
|----------------------------------------------------------|-----------------------------------------------------------------------------------------------------------------------------------------------------------------------------------------------------------------------------------------|-----------------------------------------------------------------------|
|                                                          | DATE:   July 6, 2021   TITLE:     DO NOT SCALE DRAWING   TITLE:                                                                                                                                                                         | DWG NO.<br>168_168 S CAD                                              |
| 34 33 32 31 30 29 28 27 26 23 22 21 20 19 18 17 16 15 14 | UNLESS OTHERWISE SPECIFIED DIMENSIONS ARE IN INCHES.                                                                                                                                                                                    | SCALE: 1:1                                                            |