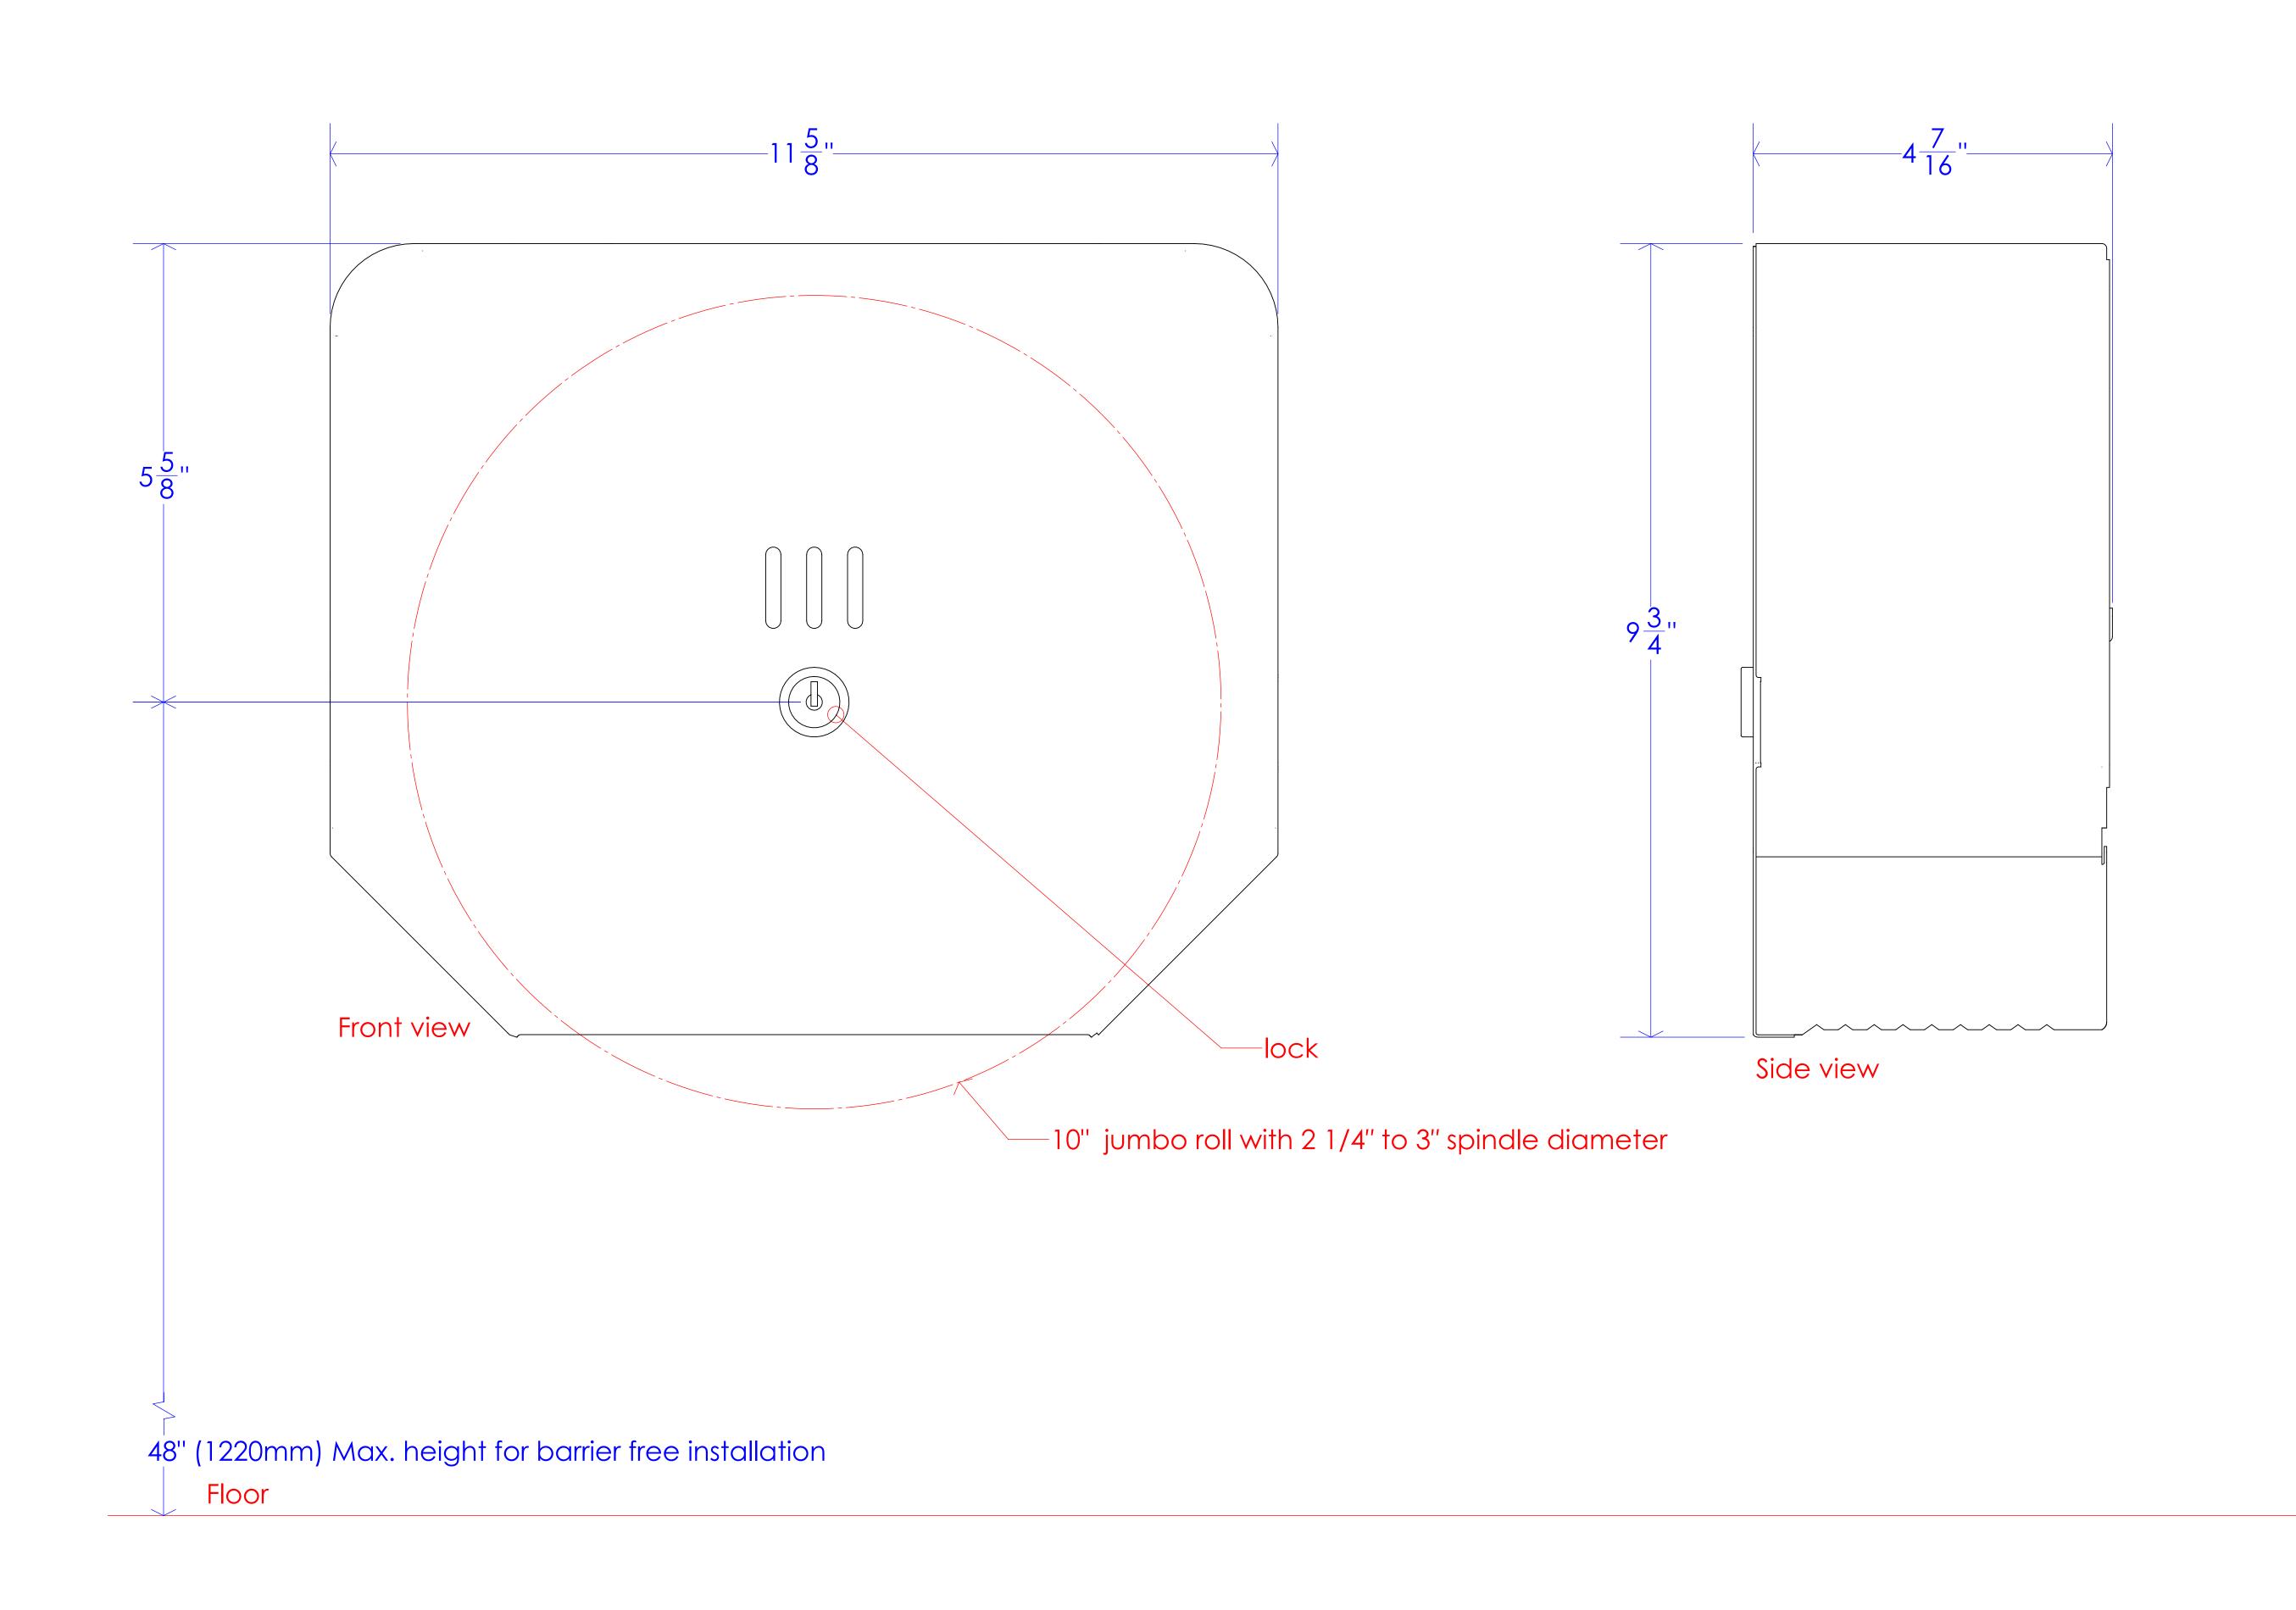

| PROPRIETARY AND CONFIDENTIAL THE INFORMATION CONTAINED IN THIS DRAWING IS THE SOLE PROPERTY OF FROST PRODUCTS LTD. ANY REPRODUCTION IN PART OR AS A WHOLE WITHOUT THE WRITTEN PERMISSION OF FROST PRODUCTS LTD. IS PROHIBITED. |                                    | FROST PRODUCTS LTD. 5280 JOHN LUCAS DRIVE, BURLINGTON, ON, L7L 5Z9 |
|--------------------------------------------------------------------------------------------------------------------------------------------------------------------------------------------------------------------------------|------------------------------------|--------------------------------------------------------------------|
| DATE: July 7, 2021  DO NOT SCALE DRAWING                                                                                                                                                                                       | TITLE: 10 in. Jumbo Roll Dispenser | DWG NO.<br>166_166 S CAD                                           |
| UNLESS OTHERWISE SPECIFIED DIMENSIONS ARE IN INCHES.                                                                                                                                                                           |                                    | SCALE: 1:1                                                         |