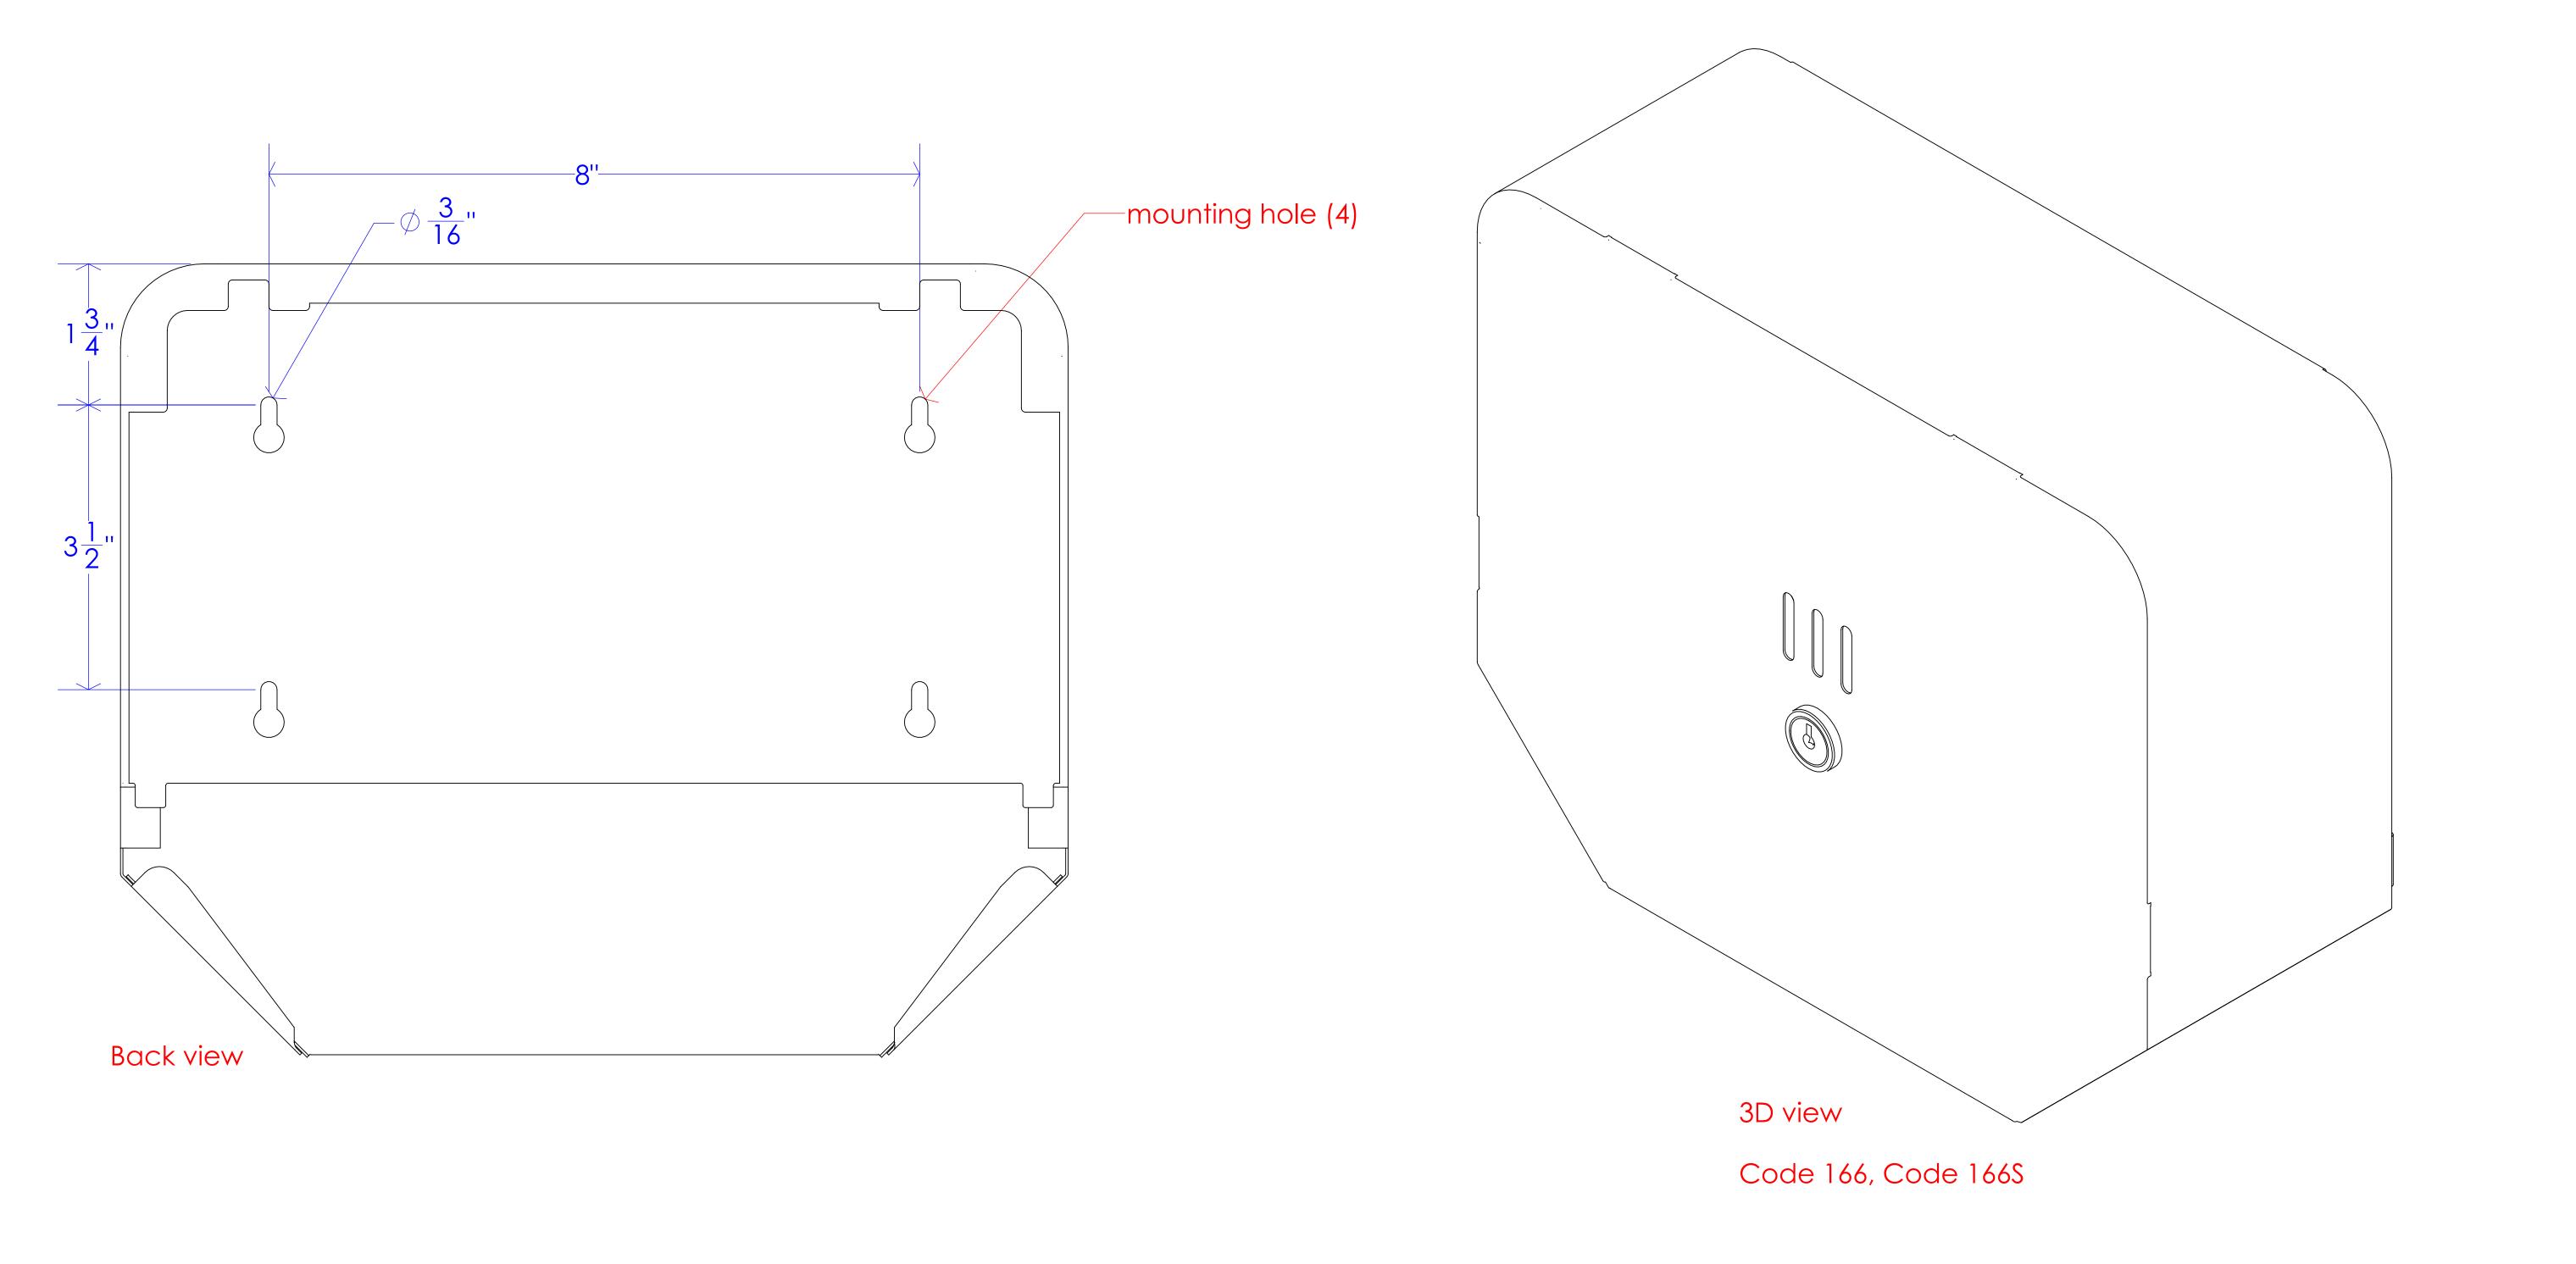

| PROPRIETARY AND CONFIDENTIAL THE INFORMATION CONTAINED IN THIS DRAWING IS THE SOLE PROPERTY OF FROST PRODUCTS LTD. ANY REPRODUCTION IN PART OR AS A WHOLE WITHOUT THE WRITTEN PERMISSION OF FROST PRODUCTS LTD. IS PROHIBITED. |                                    | FROST PRODUCTS LTD. 5280 JOHN LUCAS DRIVE, BURLINGTON, ON, L7L 5Z9 |
|--------------------------------------------------------------------------------------------------------------------------------------------------------------------------------------------------------------------------------|------------------------------------|--------------------------------------------------------------------|
| DATE: July 7, 2021  DO NOT SCALE DRAWING                                                                                                                                                                                       | TITLE: 10 in. Jumbo Roll Dispenser | DWG NO.<br>166_166 S CAD                                           |
| UNLESS OTHERWISE SPECIFIED DIMENSIONS ARE IN INCHES.                                                                                                                                                                           |                                    | SCALE: 1:1                                                         |