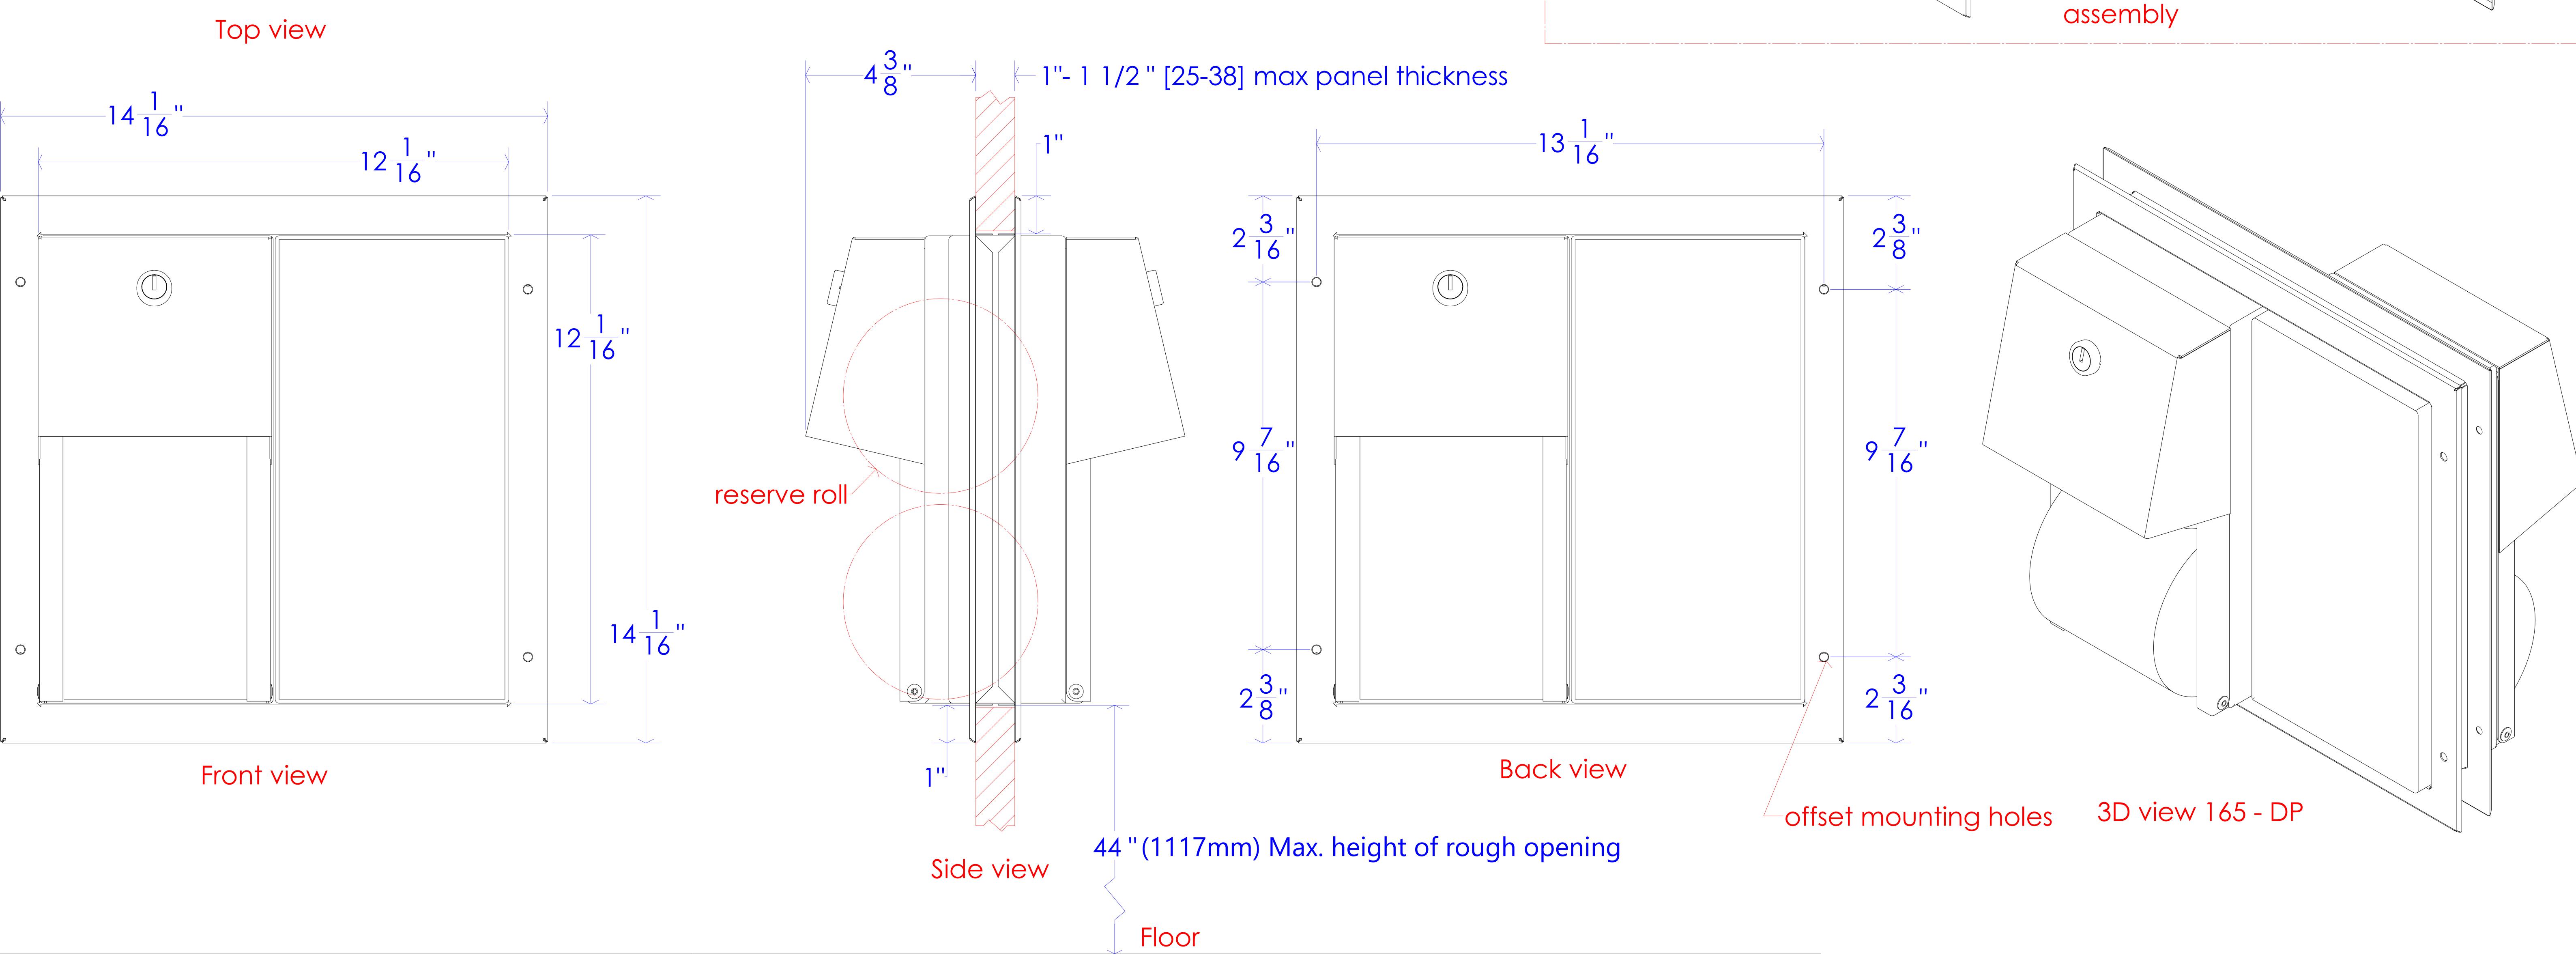

18

36 35

34

 36
 35
 34
 33
 32
 31
 30
 29
 28
 27
 26
 5
 4
 33
 2
 1

PROPRIETARY AND CONFIDENTIAL THE INFORMATION CONTAINED IN THIS DRA FROST PRODUCTS LTD. ANY REPRODUCTIO THE WRITTEN PERMISSION OF FROST PRODU

DATE: October 12, 2021 DO NOT SCALE DRAWING UNLESS OTHERWISE SPECIFIED DIME

12 11 10 13

14

15

16

| AWING IS THE SOLE PROPERTY OF<br>ON IN PART OR AS A WHOLE WITHOUT<br>DUCTS LTD. IS PROHIBITED. |                  |   |  |   | FROST PRODUCTS LTD.<br>5280 JOHN LUCAS DRIVE, BURLINGTON, ON, L7L 5Z9 |   |   |  |  |  |
|------------------------------------------------------------------------------------------------|------------------|---|--|---|-----------------------------------------------------------------------|---|---|--|--|--|
|                                                                                                | TITLE:<br>165-DP |   |  |   | DWG NO.<br>165-DP CAD                                                 |   |   |  |  |  |
|                                                                                                |                  |   |  |   | SCALE:       1:1         6       5       4       3       2       1    |   |   |  |  |  |
|                                                                                                | 7                | 0 |  | 0 | 5                                                                     | 4 | 3 |  |  |  |