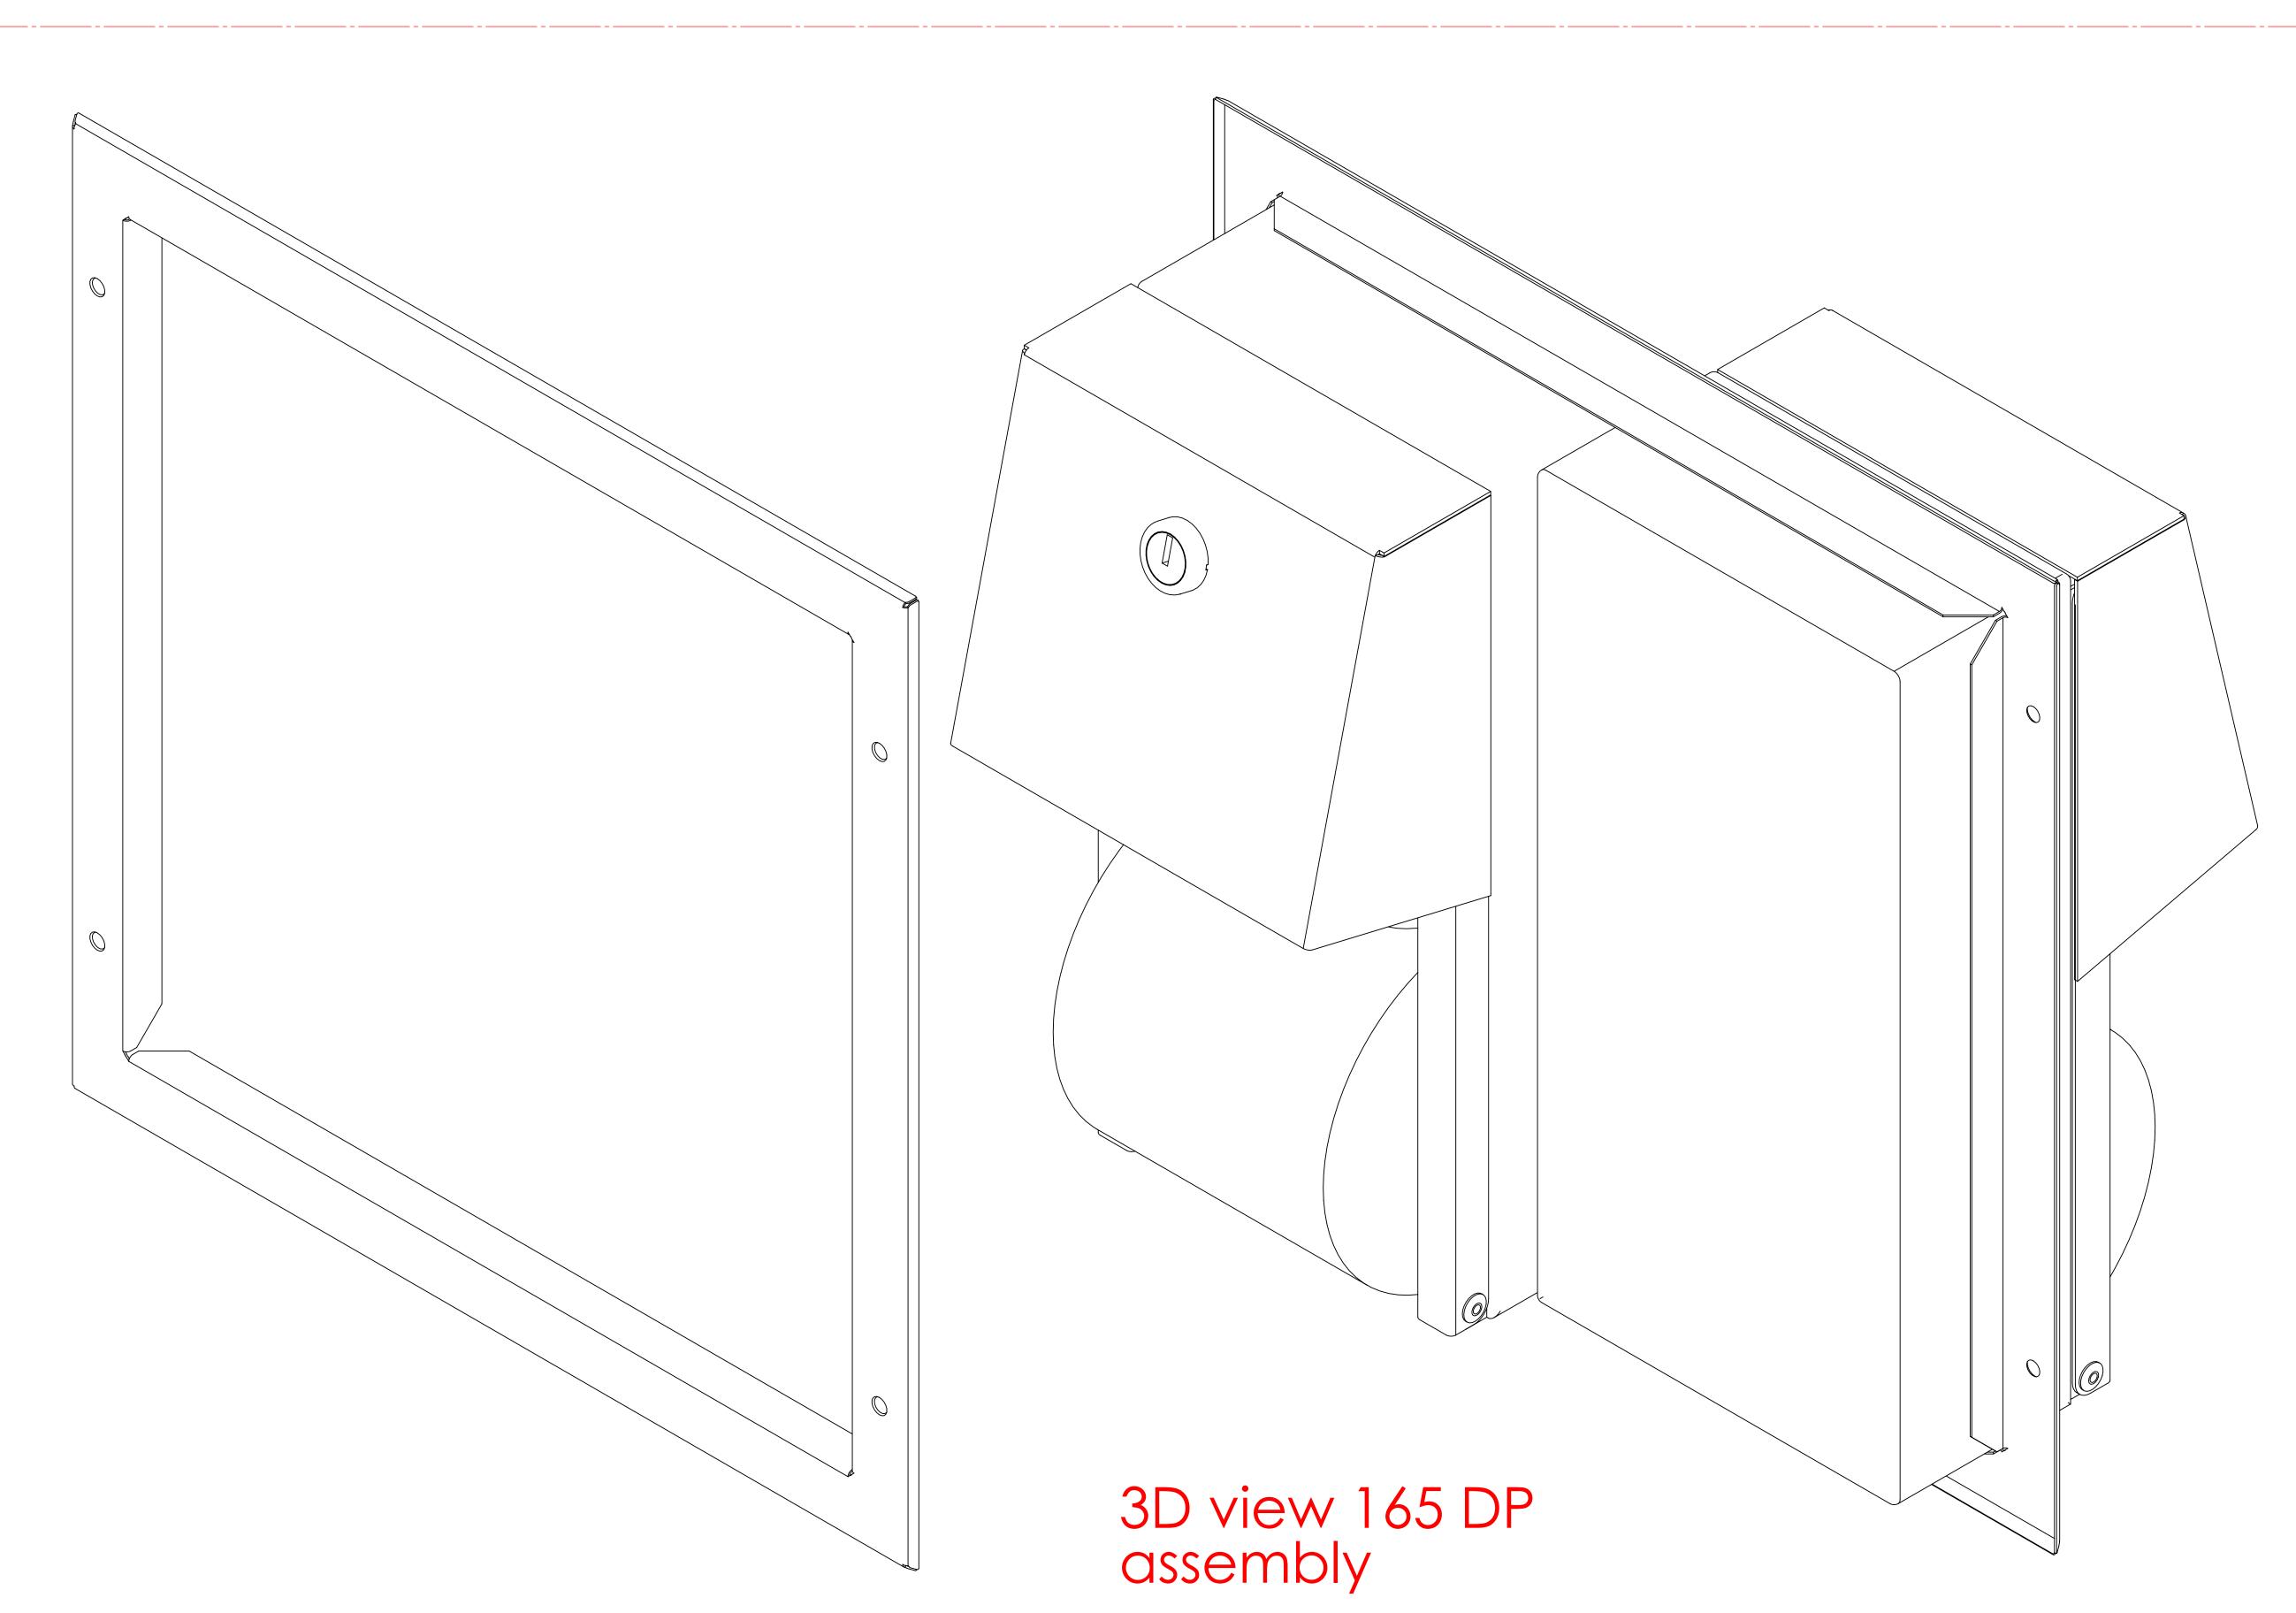

18

36 35

34

 36
 35
 34
 33
 32
 31
 30
 29
 28
 27
 26
 5
 4
 33
 2
 1

PROPRIETARY AND CONFIDENTIAL THE INFORMATION CONTAINED IN THIS DRA FROST PRODUCTS LTD. ANY REPRODUCTIO THE WRITTEN PERMISSION OF FROST PRODU

DATE: October 12, 2021 DO NOT SCALE DRAWING UNLESS OTHERWISE SPECIFIED DIME

12 11 10 13

14

15

16

| AWING IS THE SOLE PROPERTY OF<br>ON IN PART OR AS A WHOLE WITHOUT<br>DUCTS LTD. IS PROHIBITED. |                  |   |  |   | FROST PRODUCTS LTD.<br>5280 JOHN LUCAS DRIVE, BURLINGTON, ON, L7L 5Z9 |   |   |  |  |  |
|------------------------------------------------------------------------------------------------|------------------|---|--|---|-----------------------------------------------------------------------|---|---|--|--|--|
|                                                                                                | TITLE:<br>165-DP |   |  |   | DWG NO.<br>165-DP CAD                                                 |   |   |  |  |  |
|                                                                                                |                  |   |  |   | SCALE:       1:1         6       5       4       3       2       1    |   |   |  |  |  |
|                                                                                                | 7                | 0 |  | 0 | 5                                                                     | 4 | 3 |  |  |  |