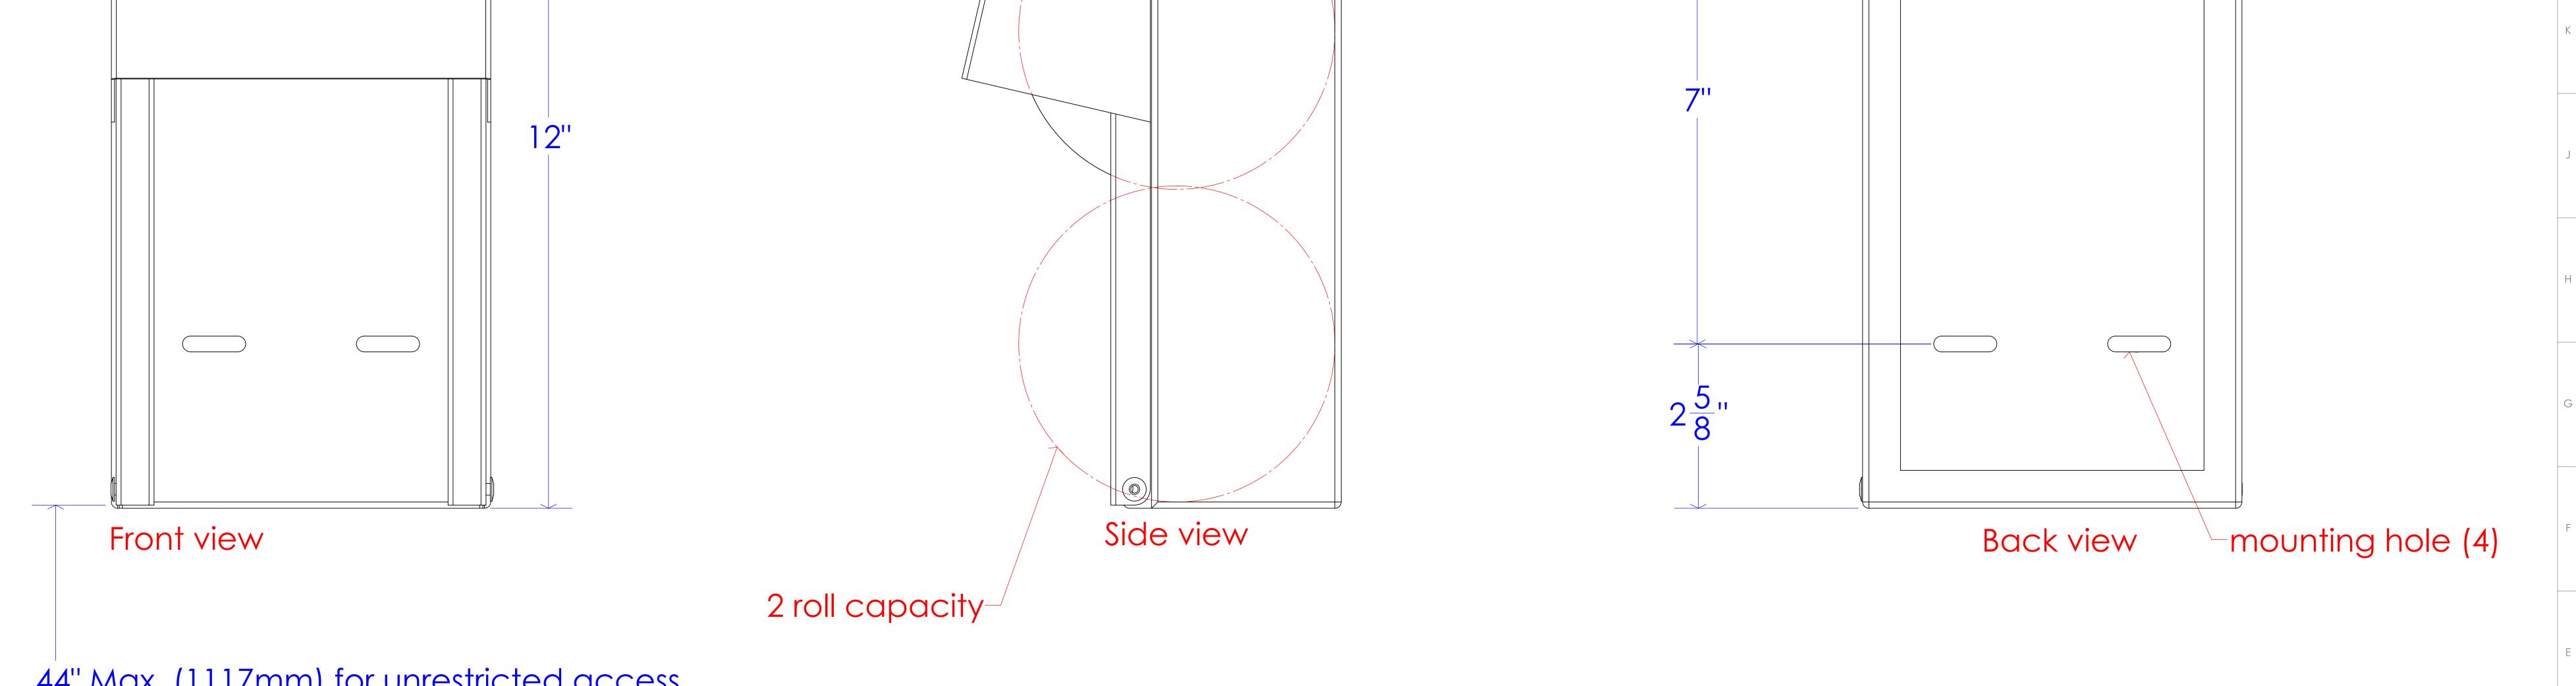

## Top view

-2<u>3</u>"- $2\frac{3}{8}" \oslash \frac{1}{4}"$ 

44" Max. (1117mm) for unrestricted access

Floor

| PROPRIETARY AND CONFIDENTIAL<br>THE INFORMATION CONTAINED IN THIS DRAWING IS THE SOLE PROI<br>FROST PRODUCTS LTD. ANY REPRODUCTION IN PART OR AS A WHO<br>THE WRITTEN PERMISSION OF FROST PRODUCTS LTD. IS PROHIBITI | OLE WITHOUT 5280 JOHN LUCAS DRIVE BURLINGTON ON 171 579 |
|----------------------------------------------------------------------------------------------------------------------------------------------------------------------------------------------------------------------|---------------------------------------------------------|
| DATE: June 9, 2021 TITLE:                                                                                                                                                                                            | DWG NO.                                                 |
| DO NOT SCALE DRAWING                                                                                                                                                                                                 | 165 CAD                                                 |
| UNLESS OTHERWISE SPECIFIED DIMENSIONS ARE IN INCH                                                                                                                                                                    | HES. SCALE: 1:1                                         |