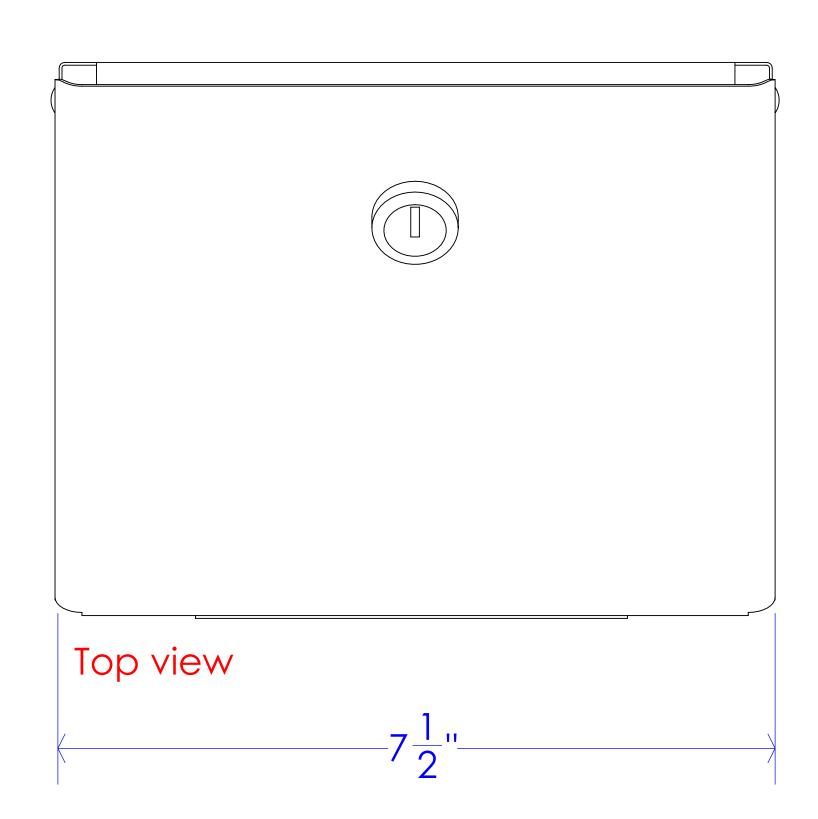

 24
 23
 22
 21
 20
 19
 18
 17
 16
 15
 14
 13
 12
 11
 10
 9
 8
 7
 6
 5
 4
 3
 2
 1

44" (1117mm) Max height from bottom of dispenser to floor for unrestricted access

Floor

| TH<br>FR                                                                                                                               | PROPRIETARY AND CONFIDENTIAL THE INFORMATION CONTAINED IN THIS DRAWING IS THE SOLE PROPERTY OF FROST PRODUCTS LTD. ANY REPRODUCTION IN PART OR AS A WHOLE WITHOUT THE WRITTEN PERMISSION OF FROST PRODUCTS LTD. IS PROHIBITED. |                        | FROST PRODUCTS LTD. 5280 JOHN LUCAS DRIVE, BURLINGTON, ON, L7L 5Z9 |
|----------------------------------------------------------------------------------------------------------------------------------------|--------------------------------------------------------------------------------------------------------------------------------------------------------------------------------------------------------------------------------|------------------------|--------------------------------------------------------------------|
| DAT                                                                                                                                    | DATE: July 26, 2021  TITLE:  Assembly                                                                                                                                                                                          |                        | DWG NO.  156 - S CAD                                               |
|                                                                                                                                        | NOT SCALE DRAWING                                                                                                                                                                                                              | Assertibly 150 - 5 CAL | 130 - 3 CAD                                                        |
| UNL                                                                                                                                    | UNLESS OTHERWISE SPECIFIED DIMENSIONS ARE IN INCHES.                                                                                                                                                                           |                        | SCALE: 1:1                                                         |
| 24         23         22         21         20         19         18         17         16         15         14         13         12 | 11 10                                                                                                                                                                                                                          | 9 8 7 6                | 5 4 3 2 1                                                          |