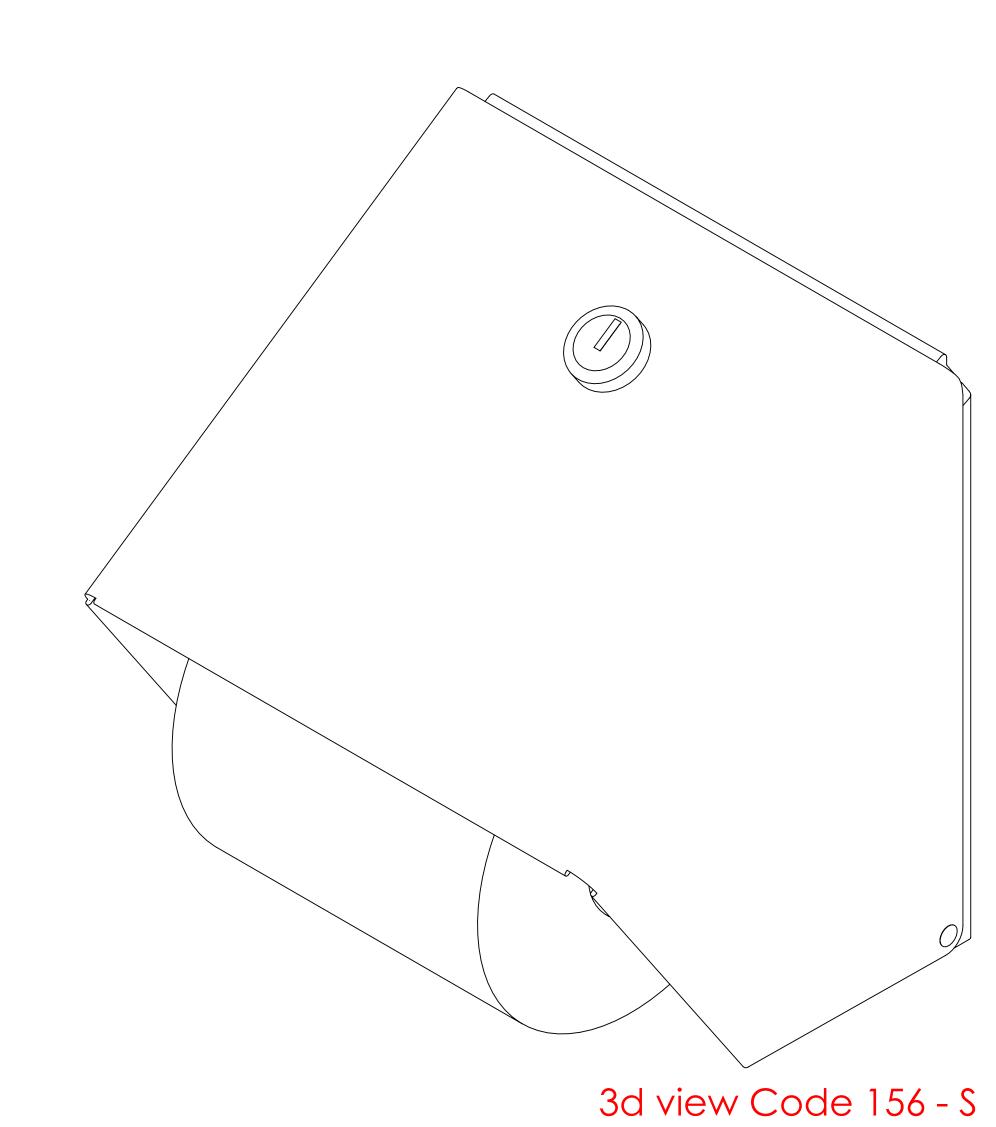

 24
 23
 22
 21
 20
 19
 18
 17
 16
 15
 14
 13
 12
 11
 10
 9
 8
 7
 6
 5
 4
 3
 2
 1

44" (1117mm) Max height from bottom of dispenser to floor for unrestricted access

Floor

| TH<br>FR                                                                                                                               | PROPRIETARY AND CONFIDENTIAL THE INFORMATION CONTAINED IN THIS DRAWING IS THE SOLE PROPERTY OF FROST PRODUCTS LTD. ANY REPRODUCTION IN PART OR AS A WHOLE WITHOUT THE WRITTEN PERMISSION OF FROST PRODUCTS LTD. IS PROHIBITED. |                        | FROST PRODUCTS LTD. 5280 JOHN LUCAS DRIVE, BURLINGTON, ON, L7L 5Z9 |
|----------------------------------------------------------------------------------------------------------------------------------------|--------------------------------------------------------------------------------------------------------------------------------------------------------------------------------------------------------------------------------|------------------------|--------------------------------------------------------------------|
| DAT                                                                                                                                    | DATE: July 26, 2021  TITLE:  Assembly                                                                                                                                                                                          |                        | DWG NO.  156 - S CAD                                               |
|                                                                                                                                        | NOT SCALE DRAWING                                                                                                                                                                                                              | Assertibly 150 - 5 CAL | 130 - 3 CAD                                                        |
| UNL                                                                                                                                    | UNLESS OTHERWISE SPECIFIED DIMENSIONS ARE IN INCHES.                                                                                                                                                                           |                        | SCALE: 1:1                                                         |
| 24         23         22         21         20         19         18         17         16         15         14         13         12 | 11 10                                                                                                                                                                                                                          | 9 8 7 6                | 5 4 3 2 1                                                          |