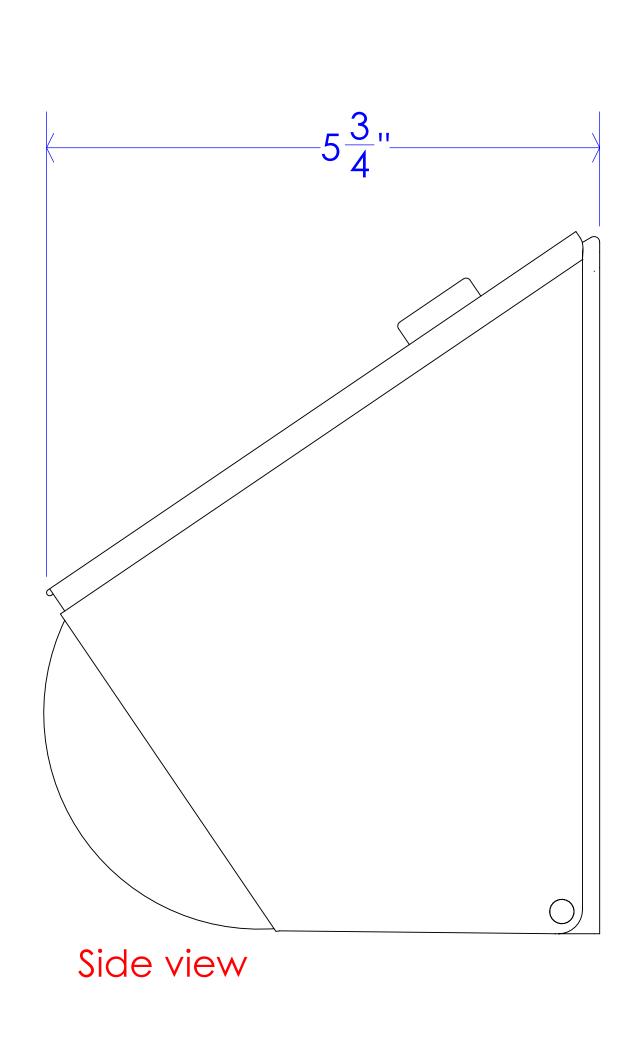

 24
 23
 22
 21
 20
 19
 18
 17
 16
 15
 14
 13
 12
 11
 10
 9
 8
 7
 6
 5
 4
 3
 2
 1

44" (1117mm) Max height from bottom of dispenser to floor for unrestricted access

Floor

| TH<br>FR                                                                                                                               | PROPRIETARY AND CONFIDENTIAL THE INFORMATION CONTAINED IN THIS DRAWING IS THE SOLE PROPERTY OF FROST PRODUCTS LTD. ANY REPRODUCTION IN PART OR AS A WHOLE WITHOUT THE WRITTEN PERMISSION OF FROST PRODUCTS LTD. IS PROHIBITED. |                        | FROST PRODUCTS LTD. 5280 JOHN LUCAS DRIVE, BURLINGTON, ON, L7L 5Z9 |
|----------------------------------------------------------------------------------------------------------------------------------------|--------------------------------------------------------------------------------------------------------------------------------------------------------------------------------------------------------------------------------|------------------------|--------------------------------------------------------------------|
| DAT                                                                                                                                    | DATE: July 26, 2021  TITLE:  Assembly                                                                                                                                                                                          |                        | DWG NO.  156 - S CAD                                               |
|                                                                                                                                        | NOT SCALE DRAWING                                                                                                                                                                                                              | Assertibly 150 - 5 CAL | 130 - 3 CAD                                                        |
| UNL                                                                                                                                    | UNLESS OTHERWISE SPECIFIED DIMENSIONS ARE IN INCHES.                                                                                                                                                                           |                        | SCALE: 1:1                                                         |
| 24         23         22         21         20         19         18         17         16         15         14         13         12 | 11 10                                                                                                                                                                                                                          | 9 8 7 6                | 5 4 3 2 1                                                          |