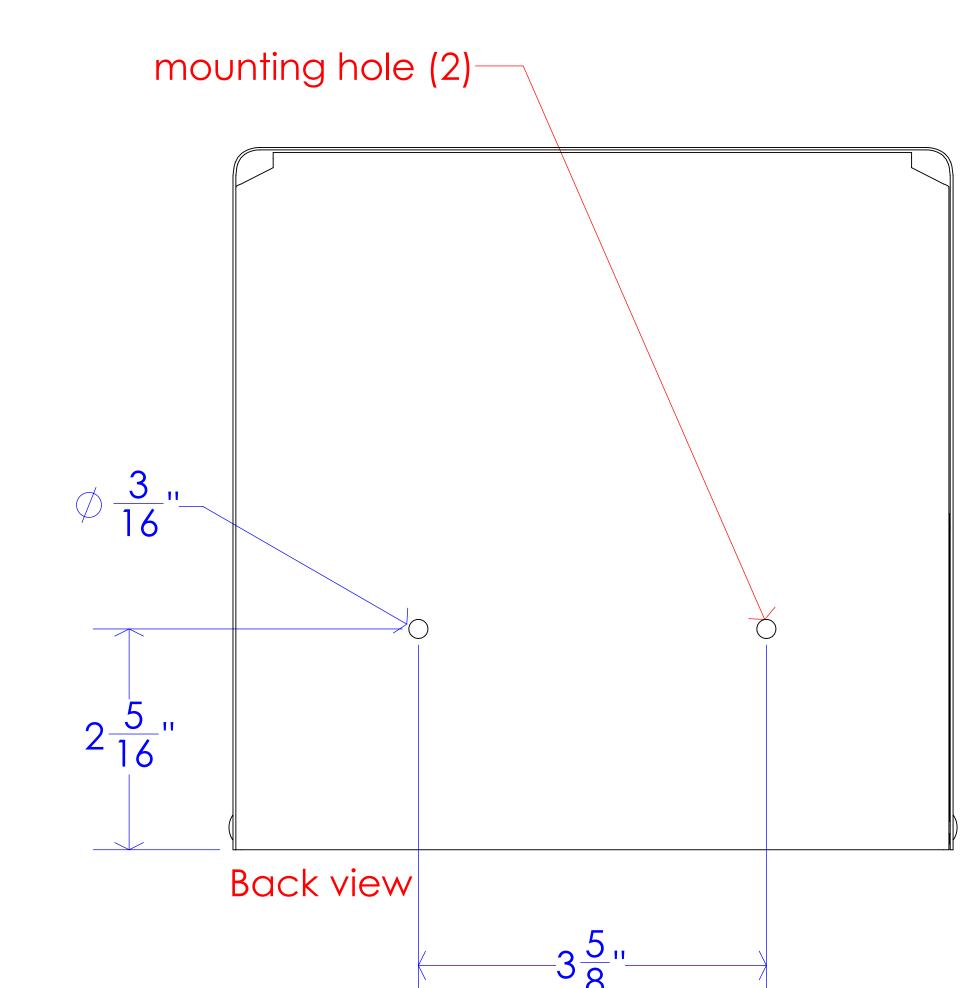

 24
 23
 22
 21
 20
 19
 18
 17
 16
 15
 14
 13
 12
 11
 10
 9
 8
 7
 6
 5
 4
 3
 2
 1

44" (1117mm) Max height from bottom of dispenser to floor for unrestricted access

Floor

| TH<br>FR                                                                                                                               | PROPRIETARY AND CONFIDENTIAL THE INFORMATION CONTAINED IN THIS DRAWING IS THE SOLE PROPERTY OF FROST PRODUCTS LTD. ANY REPRODUCTION IN PART OR AS A WHOLE WITHOUT THE WRITTEN PERMISSION OF FROST PRODUCTS LTD. IS PROHIBITED. |                        | FROST PRODUCTS LTD. 5280 JOHN LUCAS DRIVE, BURLINGTON, ON, L7L 5Z9 |
|----------------------------------------------------------------------------------------------------------------------------------------|--------------------------------------------------------------------------------------------------------------------------------------------------------------------------------------------------------------------------------|------------------------|--------------------------------------------------------------------|
| DAT                                                                                                                                    | DATE: July 26, 2021  TITLE:  Assembly                                                                                                                                                                                          |                        | DWG NO.  156 - S CAD                                               |
|                                                                                                                                        | NOT SCALE DRAWING                                                                                                                                                                                                              | Assertibly 150 - 5 CAL | 130 - 3 CAD                                                        |
| UNL                                                                                                                                    | UNLESS OTHERWISE SPECIFIED DIMENSIONS ARE IN INCHES.                                                                                                                                                                           |                        | SCALE: 1:1                                                         |
| 24         23         22         21         20         19         18         17         16         15         14         13         12 | 11 10                                                                                                                                                                                                                          | 9 8 7 6                | 5 4 3 2 1                                                          |