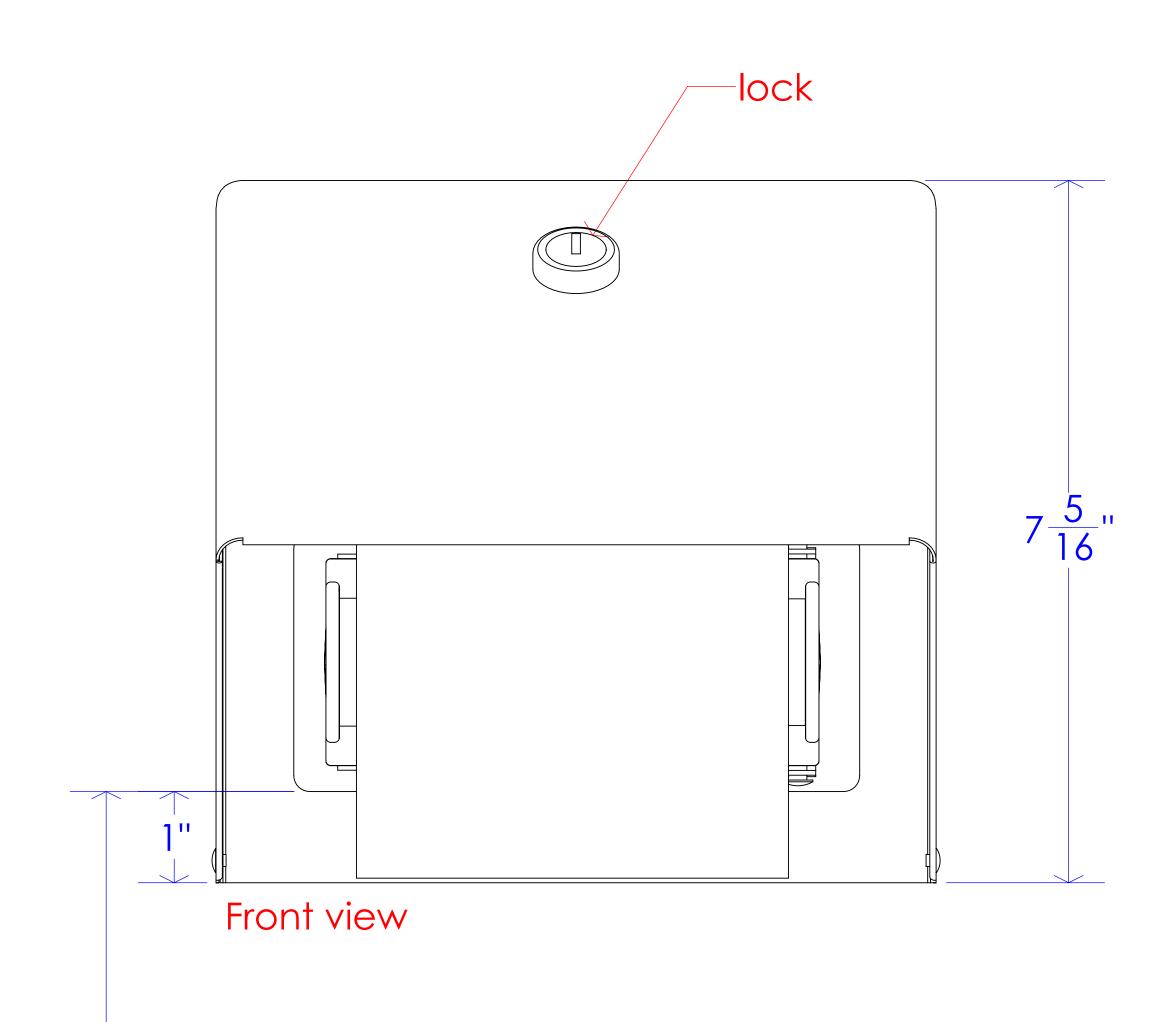

 24
 23
 22
 21
 20
 19
 18
 17
 16
 15
 14
 13
 12
 11
 10
 9
 8
 7
 6
 5
 4
 3
 2
 1

44" (1117mm) Max height from bottom of dispenser to floor for unrestricted access

Floor

| TH<br>FR                                                                                                                               | PROPRIETARY AND CONFIDENTIAL THE INFORMATION CONTAINED IN THIS DRAWING IS THE SOLE PROPERTY OF FROST PRODUCTS LTD. ANY REPRODUCTION IN PART OR AS A WHOLE WITHOUT THE WRITTEN PERMISSION OF FROST PRODUCTS LTD. IS PROHIBITED. |                        | FROST PRODUCTS LTD. 5280 JOHN LUCAS DRIVE, BURLINGTON, ON, L7L 5Z9 |
|----------------------------------------------------------------------------------------------------------------------------------------|--------------------------------------------------------------------------------------------------------------------------------------------------------------------------------------------------------------------------------|------------------------|--------------------------------------------------------------------|
| DAT                                                                                                                                    | DATE: July 26, 2021  TITLE:  Assembly                                                                                                                                                                                          |                        | DWG NO.  156 - S CAD                                               |
|                                                                                                                                        | NOT SCALE DRAWING                                                                                                                                                                                                              | Assertibly 150 - 5 CAL | 130 - 3 CAD                                                        |
| UNL                                                                                                                                    | UNLESS OTHERWISE SPECIFIED DIMENSIONS ARE IN INCHES.                                                                                                                                                                           |                        | SCALE: 1:1                                                         |
| 24         23         22         21         20         19         18         17         16         15         14         13         12 | 11 10                                                                                                                                                                                                                          | 9 8 7 6                | 5 4 3 2 1                                                          |