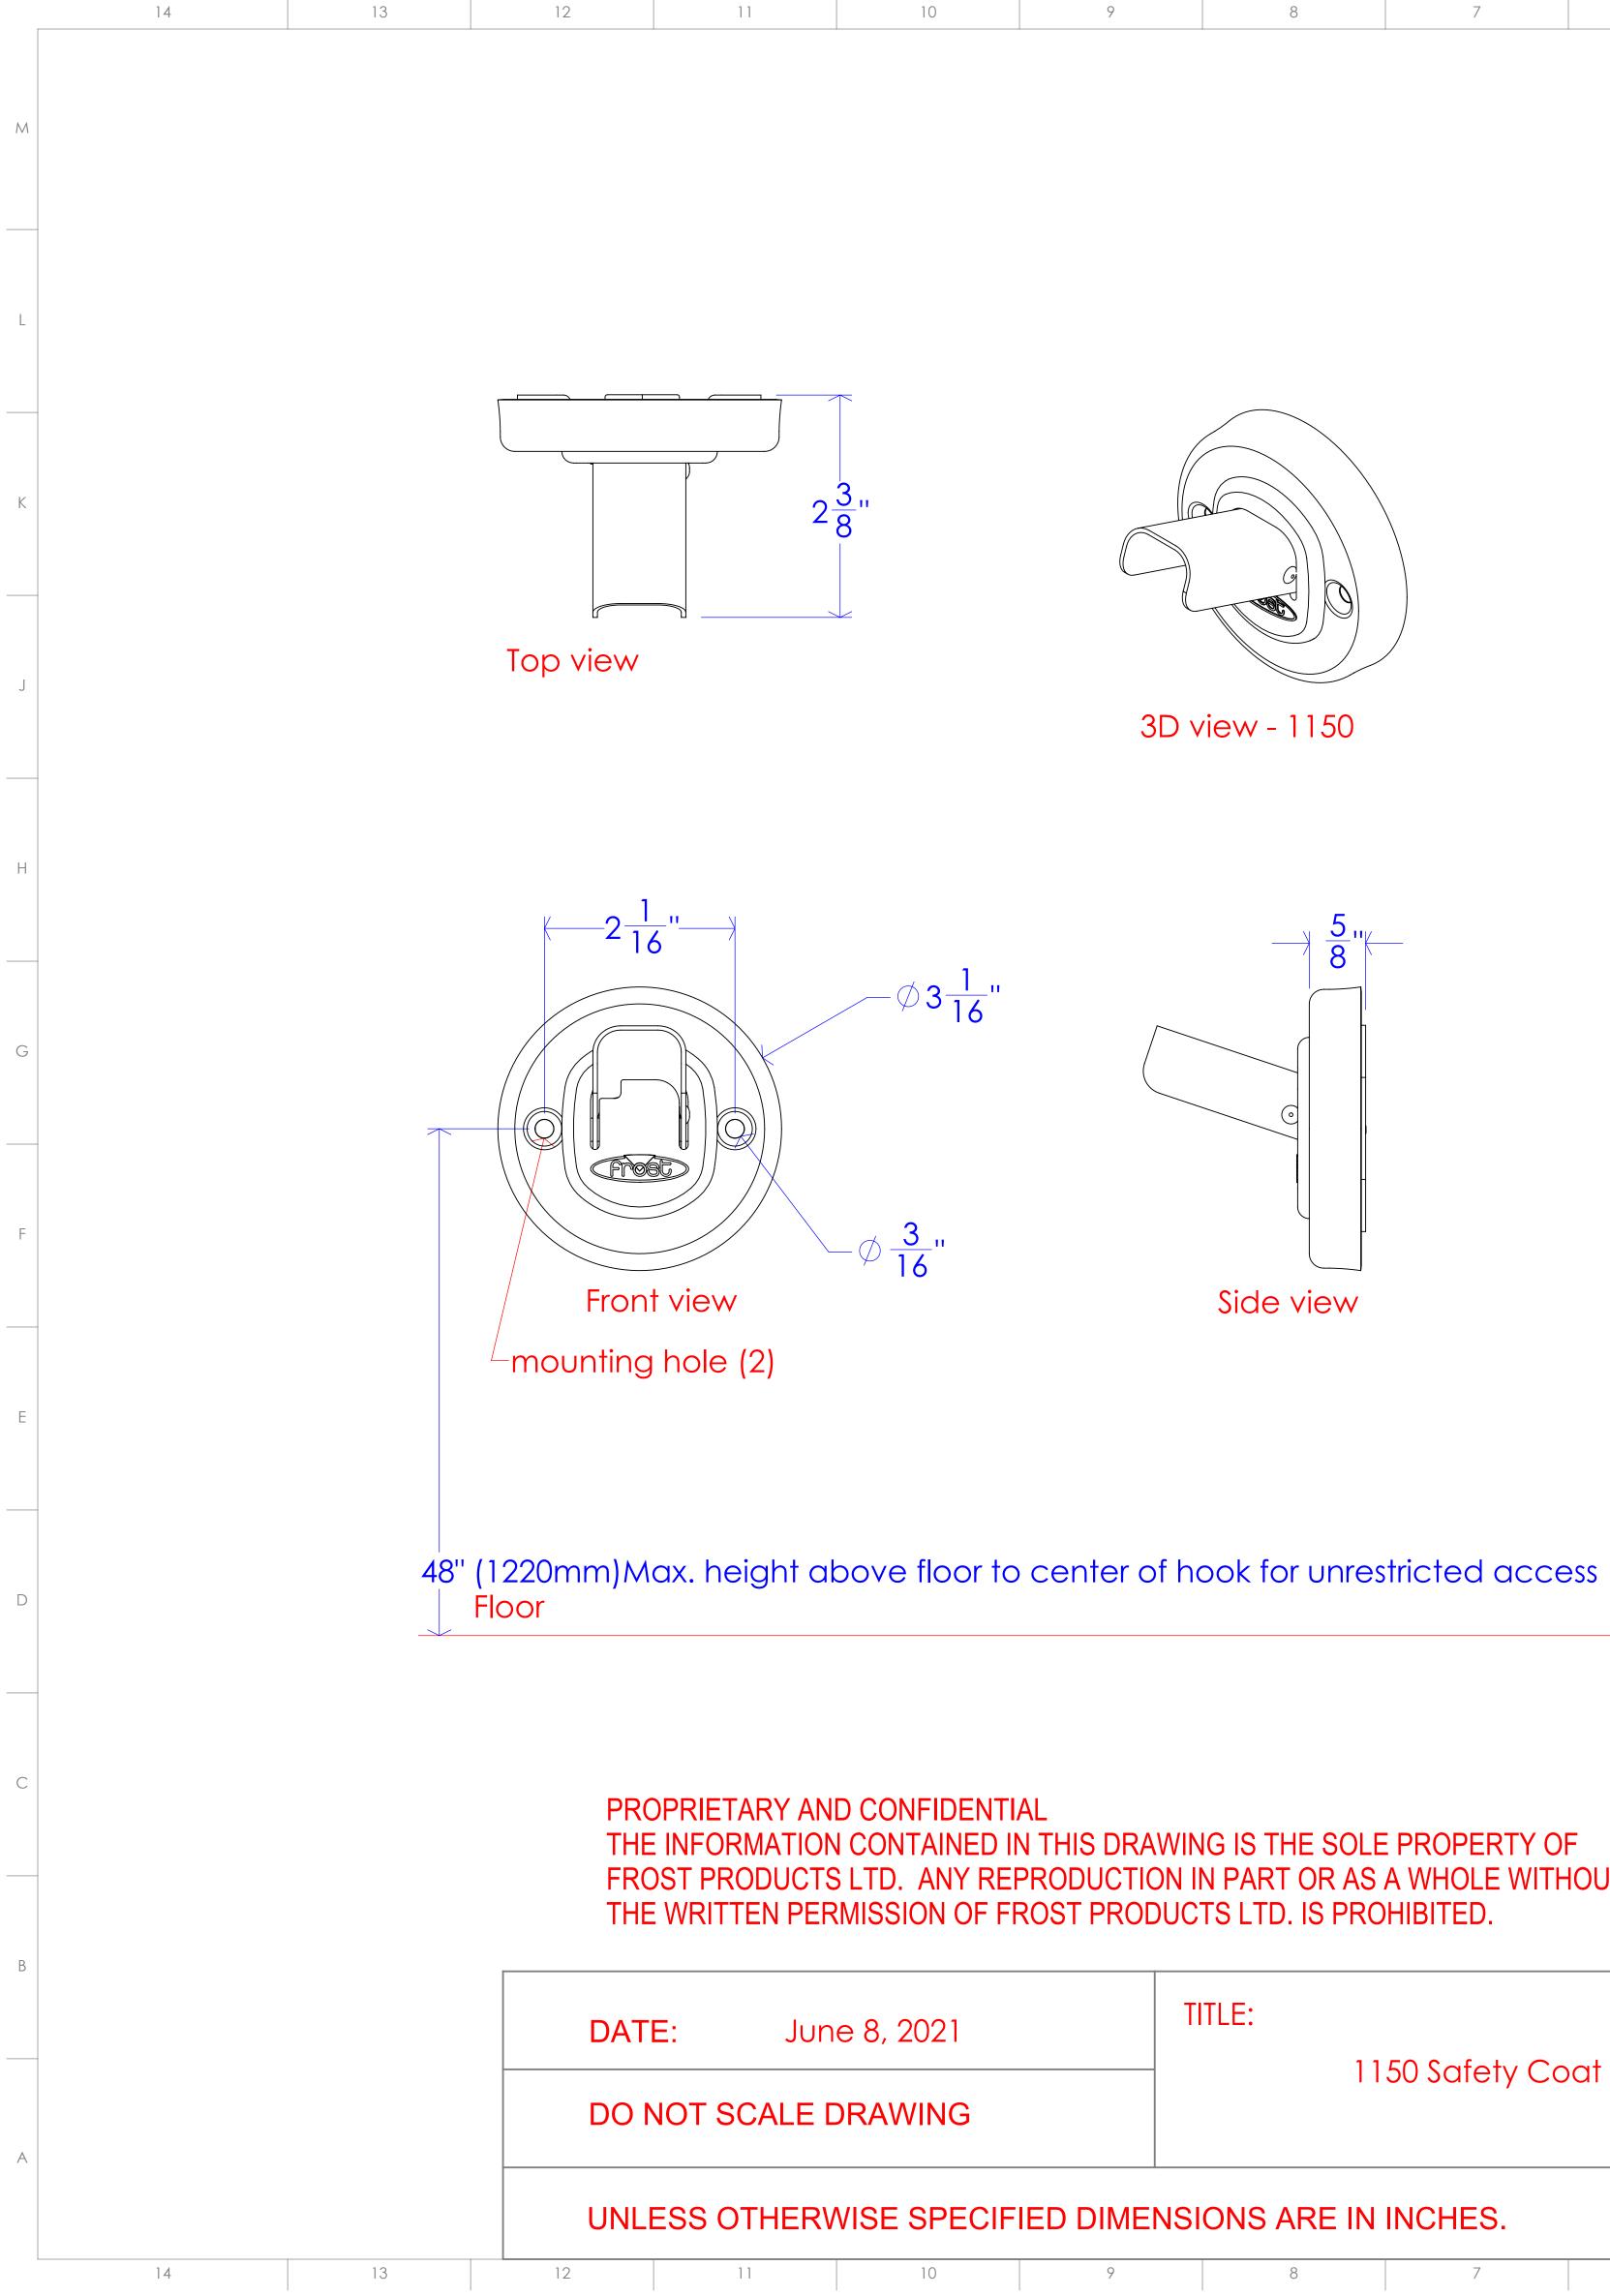

| 8 | 7 | 6 | 5 | 4 | 3 |  |
|---|---|---|---|---|---|--|
|   |   |   |   |   |   |  |

Side view -with load graeater than 11 Kg (25 lbs)

| WING IS THE SOLE PROPERTY OF<br>ON IN PART OR AS A WHOLE WITHOUT<br>OUCTS LTD. IS PROHIBITED. | FROST PRODUCTS LTD.<br>5280 JOHN LUCAS DRIVE, BURL |  |  |
|-----------------------------------------------------------------------------------------------|----------------------------------------------------|--|--|
| TITLE:<br>1150 Safety Coat Hook                                                               | DWG NO.<br>1150 CAD                                |  |  |
| NSIONS ARE IN INCHES.                                                                         | SCALE: 1:1                                         |  |  |
| 8 7 6                                                                                         | 5 4 3                                              |  |  |