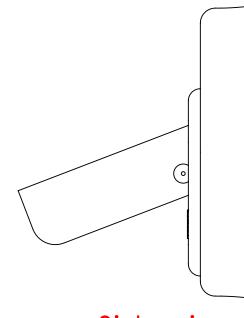

| 8 | 7 | 6 | 5 | 4 | 3 |  |
|---|---|---|---|---|---|--|
|   |   |   |   |   |   |  |

Side view -with load graeater than 11 Kg (25 lbs)

| WING IS THE SOLE PROPERTY OF<br>ON IN PART OR AS A WHOLE WITHOUT<br>OUCTS LTD. IS PROHIBITED. | FROST PRODUCTS LTD.<br>5280 JOHN LUCAS DRIVE, BURL |  |  |
|-----------------------------------------------------------------------------------------------|----------------------------------------------------|--|--|
| TITLE:<br>1150 Safety Coat Hook                                                               | DWG NO.<br>1150 CAD                                |  |  |
| NSIONS ARE IN INCHES.                                                                         | SCALE: 1:1                                         |  |  |
| 8 7 6                                                                                         | 5 4 3                                              |  |  |