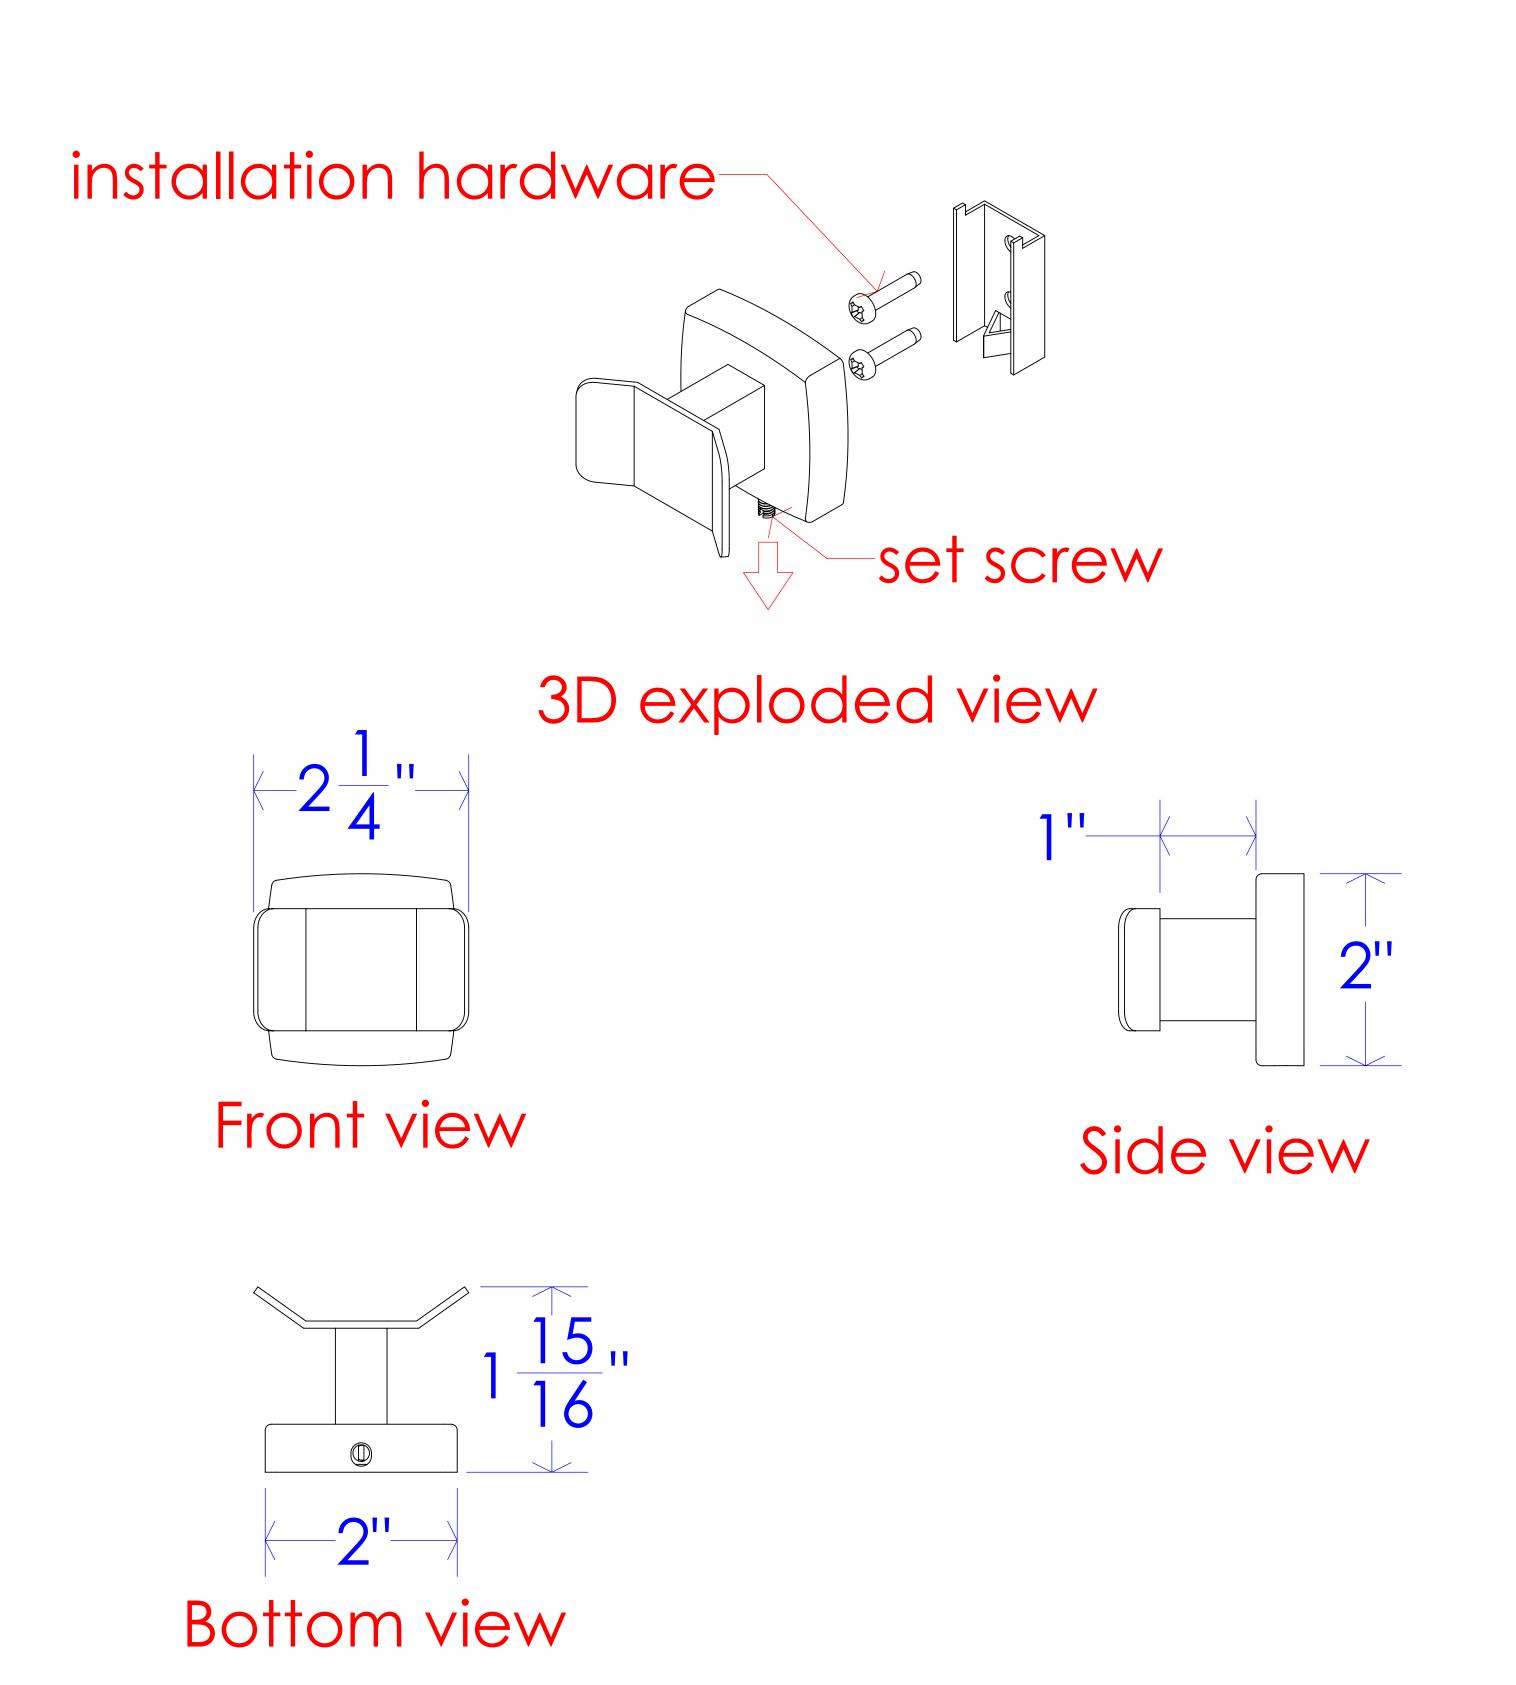

3D view code 1139-S

UNLESS OTHERWISE SPECIFIED DIMENSIONS ARE IN INCHES.

| PROPRIETARY AND CONFIDENTIAL THE INFORMATION CONTAINED IN THIS DRAWING IS THE SOLE PROPERTY OF FROST PRODUCTS LTD. ANY REPRODUCTION IN PART OR AS A WHOLE WITHOUT THE WRITTEN PERMISSION OF FROST PRODUCTS LTD. IS PROHIBITED. |                       |        |                  | FROST PRODUCTS LTD. 5280 JOHN LUCAS DRIVE, BURLINGTON, ON, L7L 5Z9 |
|--------------------------------------------------------------------------------------------------------------------------------------------------------------------------------------------------------------------------------|-----------------------|--------|------------------|--------------------------------------------------------------------|
| DATE:                                                                                                                                                                                                                          | September 14,<br>2021 | TITLE: | 1120 Crobo Hook  | DWG NO.  1139-S CAD                                                |
| DO NOT SCALE DRAWING                                                                                                                                                                                                           |                       |        | 1139-S robe Hook | 1139-3 CAD                                                         |
|                                                                                                                                                                                                                                |                       |        |                  |                                                                    |

SCALE: 1:1