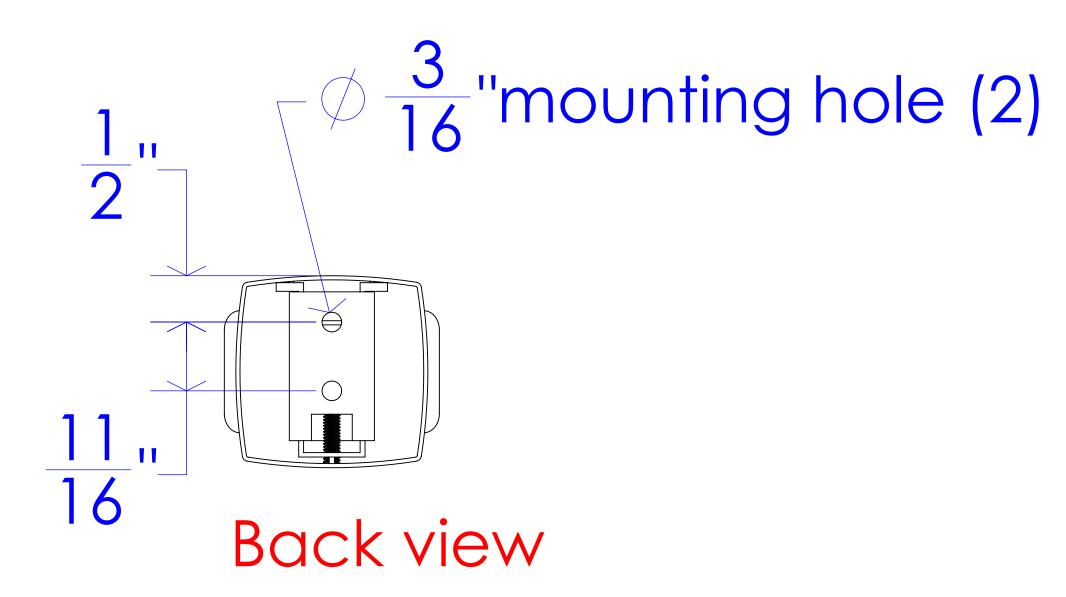

3D view code 1139-S

UNLESS OTHERWISE SPECIFIED DIMENSIONS ARE IN INCHES.

| PROPRIETARY AND CONFIDENTIAL THE INFORMATION CONTAINED IN THIS DRAWING IS THE SOLE PROPERTY OF FROST PRODUCTS LTD. ANY REPRODUCTION IN PART OR AS A WHOLE WITHOUT THE WRITTEN PERMISSION OF FROST PRODUCTS LTD. IS PROHIBITED. |                       |        |                  | FROST PRODUCTS LTD. 5280 JOHN LUCAS DRIVE, BURLINGTON, ON, L7L 5Z9 |
|--------------------------------------------------------------------------------------------------------------------------------------------------------------------------------------------------------------------------------|-----------------------|--------|------------------|--------------------------------------------------------------------|
| DATE:                                                                                                                                                                                                                          | September 14,<br>2021 | TITLE: | 1120 Crobo Hook  | DWG NO.  1139-S CAD                                                |
| DO NOT SCALE DRAWING                                                                                                                                                                                                           |                       |        | 1139-S robe Hook | 1139-3 CAD                                                         |
|                                                                                                                                                                                                                                |                       |        |                  |                                                                    |

SCALE: 1:1