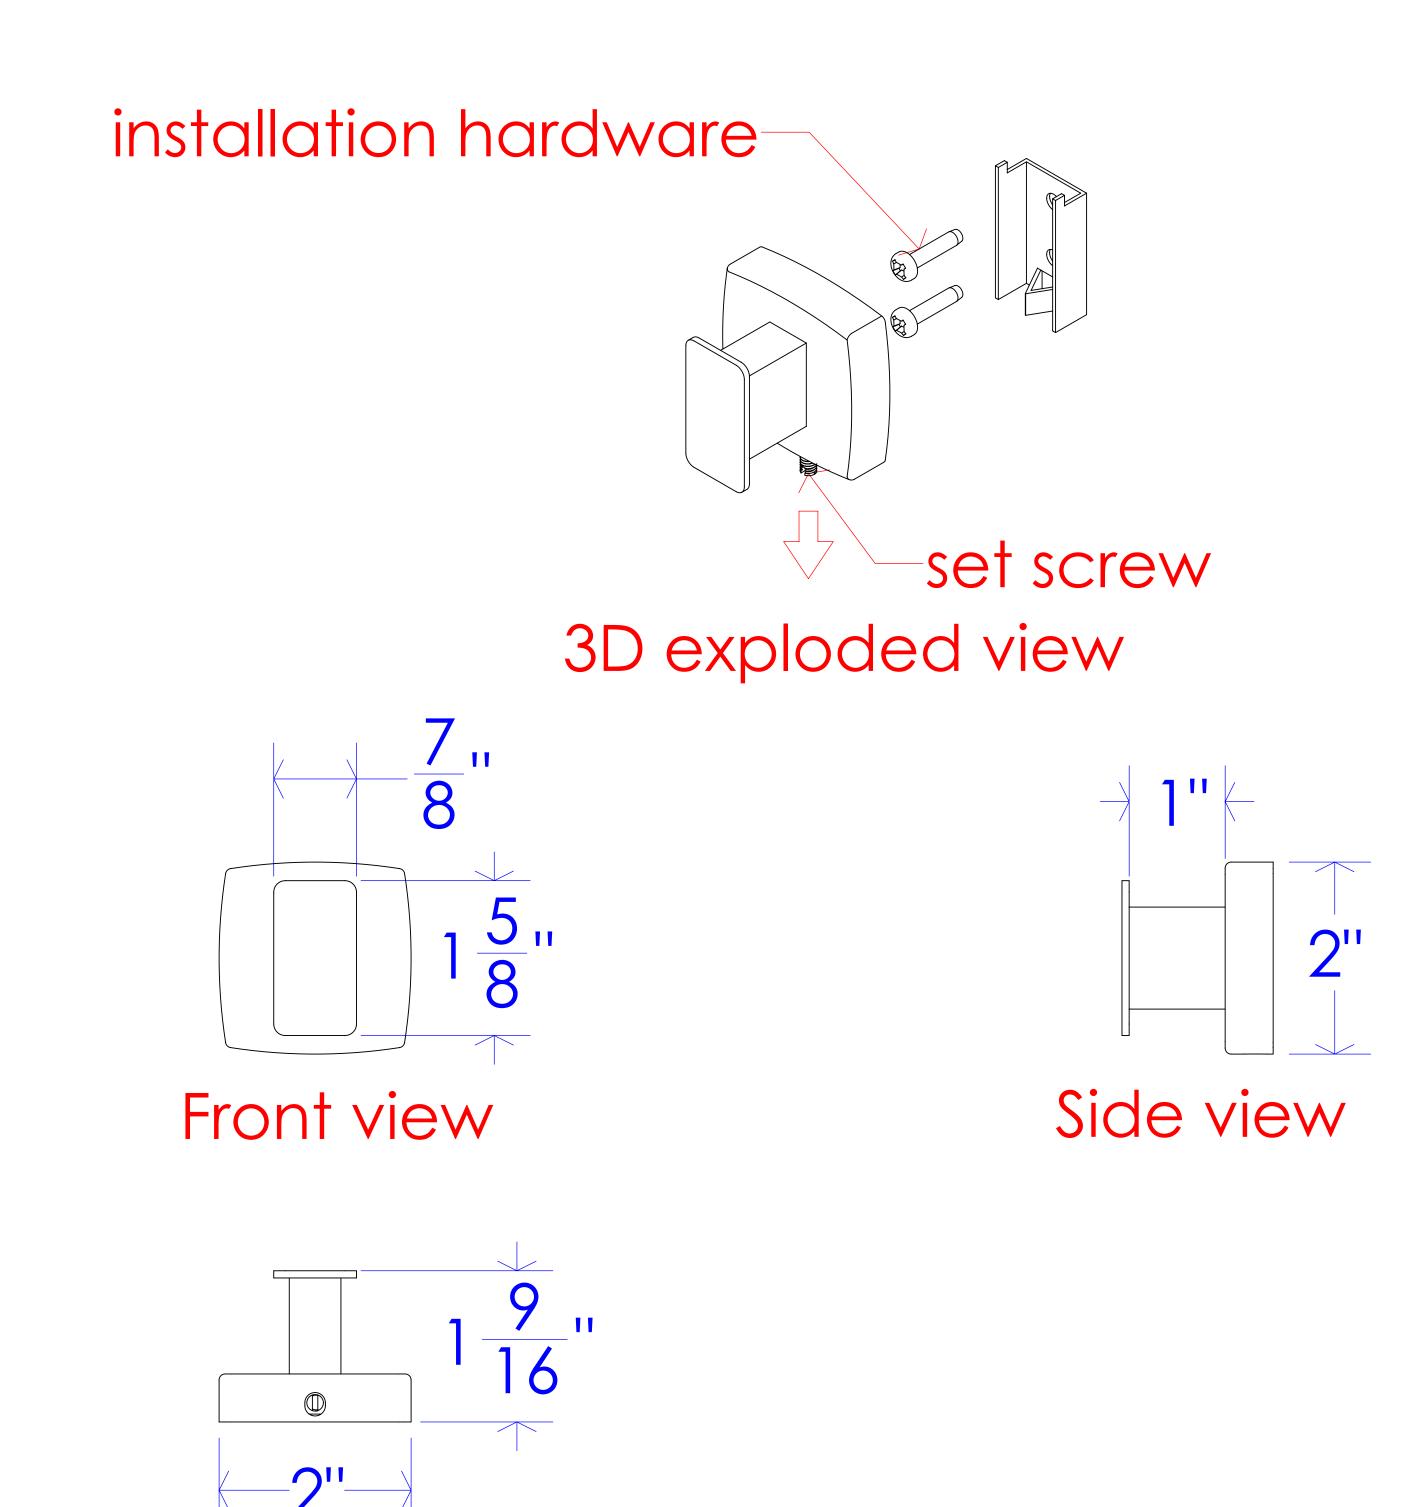

3D view code 1138-S

| THE INFORMATION CONTAINED IN THIS DRAWING IS THE SOLE PROPERTY OF FROST PRODUCTS LTD. ANY REPRODUCTION IN PART OR AS A WHOLE WITHOUT THE WRITTEN PERMISSION OF FROST PRODUCTS LTD. IS PROHIBITED. |                          | FROST PRODUCTS LTD. 5280 JOHN LUCAS DRIVE, BURLINGTON, ON, L7L 5Z9 |
|---------------------------------------------------------------------------------------------------------------------------------------------------------------------------------------------------|--------------------------|--------------------------------------------------------------------|
| DATE: September 14,<br>2021                                                                                                                                                                       | TITLE:  1138-S robe hook | DWG NO.  1138-S CAD                                                |
| DO NOT SCALE DRAWING                                                                                                                                                                              |                          |                                                                    |
| UNLESS OTHERWISE SPECIFIED DIMENSIONS ARE IN INCHES.                                                                                                                                              |                          | SCALE: 1:1                                                         |