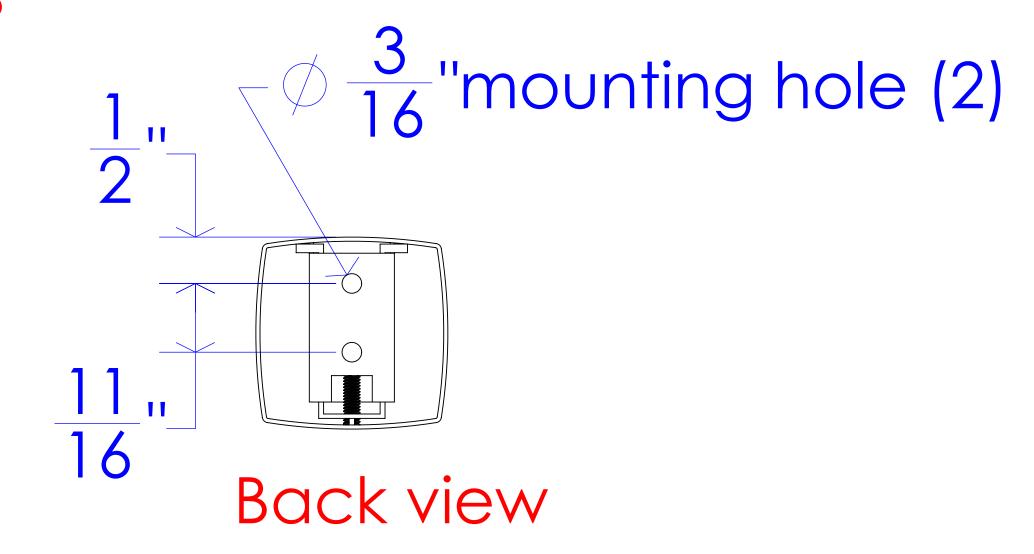

Bottom view

 24
 23
 2
 21
 2
 1
 10
 1
 1
 1
 1
 1
 1
 1
 1
 1
 1
 1
 1
 1
 1
 1
 1
 1
 1
 1
 1
 1
 1
 1
 1
 1
 1
 1
 1
 1
 1
 1
 1
 1
 1
 1
 1
 1
 1
 1
 1
 1
 1
 1
 1
 1
 1
 1
 1
 1
 1
 1
 1
 1
 1
 1
 1
 1
 1
 1
 1
 1
 1
 1
 1
 1
 1
 1
 1
 1
 1
 1
 1
 1
 1
 1
 1
 1
 1
 1
 1
 1
 1
 1
 1
 1
 1
 1
 1
 1
 1
 1
 1
 1
 1
 1
 1
 1
 1
 1
 1
 1
 1
 1
 1
 1
 1
 1
 1
 1
 1
 1
 1
 1
 1
 1
 1
 1
 1
 1
 1
 1
 1
 1
 1
 1
 1
 1
 1

3D view code 1138-S

| THE INFORMATION CONTAINED IN THIS DRAWING IS THE SOLE PROPERTY OF FROST PRODUCTS LTD. ANY REPRODUCTION IN PART OR AS A WHOLE WITHOUT THE WRITTEN PERMISSION OF FROST PRODUCTS LTD. IS PROHIBITED. |                          | FROST PRODUCTS LTD. 5280 JOHN LUCAS DRIVE, BURLINGTON, ON, L7L 5Z9 |
|---------------------------------------------------------------------------------------------------------------------------------------------------------------------------------------------------|--------------------------|--------------------------------------------------------------------|
| DATE: September 14,<br>2021                                                                                                                                                                       | TITLE:  1138-S robe hook | DWG NO.  1138-S CAD                                                |
| DO NOT SCALE DRAWING                                                                                                                                                                              |                          |                                                                    |
| UNLESS OTHERWISE SPECIFIED DIMENSIONS ARE IN INCHES.                                                                                                                                              |                          | SCALE: 1:1                                                         |