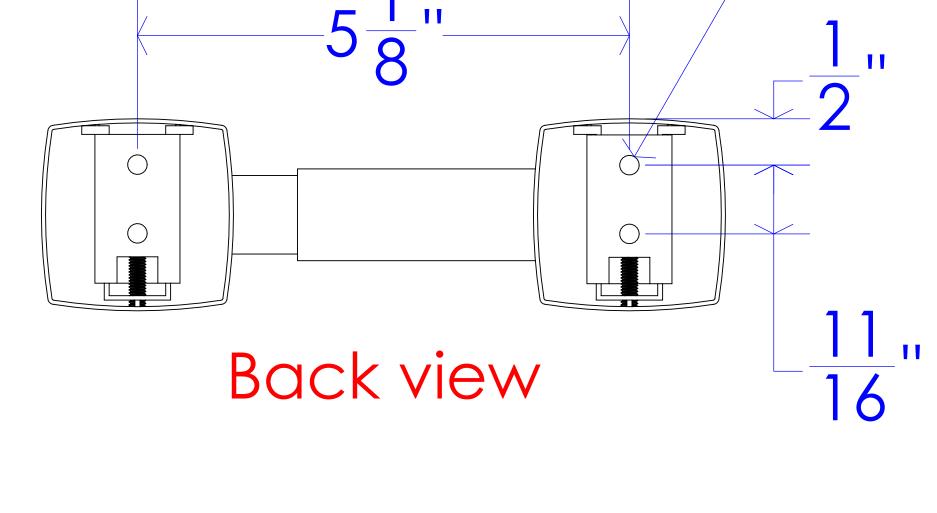

| 24 23 22 21 | 20 19 18 17 16 15 14 1                                                   | 3 12 11 10                                                               | 9 8 7 6                        | 5 4 3 2 1                                      |
|-------------|--------------------------------------------------------------------------|--------------------------------------------------------------------------|--------------------------------|------------------------------------------------|
| U           |                                                                          |                                                                          |                                | U                                              |
|             |                                                                          |                                                                          |                                | T                                              |
| R           |                                                                          |                                                                          |                                | R                                              |
| Ρ           |                                                                          |                                                                          |                                | P                                              |
| Ν           |                                                                          |                                                                          |                                | N                                              |
| <br>M       | 3D view<br>assembly                                                      |                                                                          |                                |                                                |
|             |                                                                          |                                                                          |                                |                                                |
| K           | inst<br>set screv                                                        |                                                                          | 3D view<br>code 1135-S         | K                                              |
| L           |                                                                          |                                                                          | $5^{-1}$                       | "mounting hole (4)                             |
| Н           | $\left( \begin{array}{c} 7 \frac{1}{8} \\ \hline \end{array} \right)$    | <b>?'</b>                                                                |                                | н                                              |
| G           | Front view     Side view                                                 | BO                                                                       | $\frac{11}{16}$                | G                                              |
| F           | $4 - \frac{9}{14} - \frac{9}{14}$                                        |                                                                          |                                | F                                              |
| E           |                                                                          |                                                                          |                                | E                                              |
|             | $\begin{array}{c c} & 3 \overline{16} \\ & 1 \\ \hline 2 \\ \end{array}$ |                                                                          |                                |                                                |
| C           | Bottom view                                                              | PROPRIETARY AND CONFIDENTIAL<br>THE INFORMATION CONTAINED IN THIS DE     | RAWING IS THE SOLE PROPERTY OF | FROST PRODUCTS LTD.                            |
|             |                                                                          | FROST PRODUCTS LTD. ANY REPRODUCT<br>THE WRITTEN PERMISSION OF FROST PRO | ODUCTS LTD. IS PROHIBITED.     | 5280 JOHN LUCAS DRIVE, BURLINGTON, ON, L7L 5Z9 |
|             |                                                                          | DATE: September 14, 2021 DO NOT SCALE DRAWING                            | TITLE:<br>1135-S surface mount | DWG NO.<br>1135-S CAD                          |
| A           |                                                                          | UNLESS OTHERWISE SPECIFIED DIM                                           | ENSIONS ARE IN INCHES.         | SCALE: 1:1                                     |
| 24 23 22 21 | 20 19 18 17 16 15 14 1                                                   | 3 12 11 10                                                               | 9 8 7 6                        | 5 4 3 2 1                                      |

|             | Front view                                                                                                                                                                                                                                                                                                                                                                                                                                                                                                                                                                                                                                                                                                                                                                                                                                                                                                                                                                                                                                                                                                                                                                                                                                                                                                                                                                                                                                                                                                                                                                                                                                                                                                                                                                                                                                                                                                                                                                                                                                                                            | Side view          | Ba                                                                                                        | <b>ck view</b> 16              |
|-------------|---------------------------------------------------------------------------------------------------------------------------------------------------------------------------------------------------------------------------------------------------------------------------------------------------------------------------------------------------------------------------------------------------------------------------------------------------------------------------------------------------------------------------------------------------------------------------------------------------------------------------------------------------------------------------------------------------------------------------------------------------------------------------------------------------------------------------------------------------------------------------------------------------------------------------------------------------------------------------------------------------------------------------------------------------------------------------------------------------------------------------------------------------------------------------------------------------------------------------------------------------------------------------------------------------------------------------------------------------------------------------------------------------------------------------------------------------------------------------------------------------------------------------------------------------------------------------------------------------------------------------------------------------------------------------------------------------------------------------------------------------------------------------------------------------------------------------------------------------------------------------------------------------------------------------------------------------------------------------------------------------------------------------------------------------------------------------------------|--------------------|-----------------------------------------------------------------------------------------------------------|--------------------------------|
|             | 4 16   Image: Sector sec | $3\frac{13}{16}$ " | PROPRIETARY AND CONFIDENTIAL<br>THE INFORMATION CONTAINED IN THIS DF<br>FROST PRODUCTS LTD. ANY REPRODUCT |                                |
|             |                                                                                                                                                                                                                                                                                                                                                                                                                                                                                                                                                                                                                                                                                                                                                                                                                                                                                                                                                                                                                                                                                                                                                                                                                                                                                                                                                                                                                                                                                                                                                                                                                                                                                                                                                                                                                                                                                                                                                                                                                                                                                       |                    | THE WRITTEN PERMISSION OF FROST PRO<br>DATE: September 14, 2021<br>DO NOT SCALE DRAWING                   | TITLE:<br>1135-S surface mount |
| 24 23 22 21 | 20 19 18 17 16                                                                                                                                                                                                                                                                                                                                                                                                                                                                                                                                                                                                                                                                                                                                                                                                                                                                                                                                                                                                                                                                                                                                                                                                                                                                                                                                                                                                                                                                                                                                                                                                                                                                                                                                                                                                                                                                                                                                                                                                                                                                        | 15 14 13           | UNLESS OTHERWISE SPECIFIED DIM       12     11     10                                                     | ENSIONS ARE IN INCHES.         |