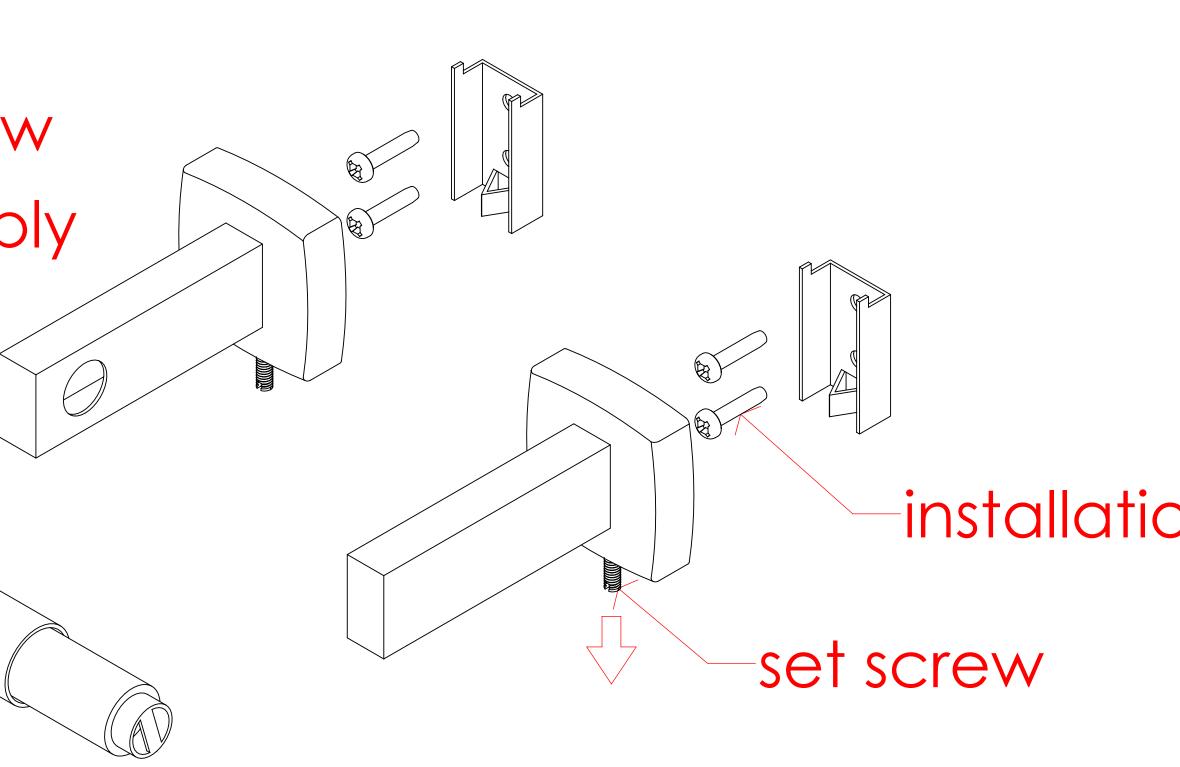

| 24 23 22 21 | 20 19 18 17 16 15 14 1                                                   | 3 12 11 10                                                               | 9 8 7 6                        | 5 4 3 2 1                                      |
|-------------|--------------------------------------------------------------------------|--------------------------------------------------------------------------|--------------------------------|------------------------------------------------|
| U           |                                                                          |                                                                          |                                | U                                              |
|             |                                                                          |                                                                          |                                | T                                              |
| R           |                                                                          |                                                                          |                                | R                                              |
| Ρ           |                                                                          |                                                                          |                                | P                                              |
| Ν           |                                                                          |                                                                          |                                | N                                              |
| <br>M       | 3D view<br>assembly                                                      |                                                                          |                                |                                                |
|             |                                                                          |                                                                          |                                |                                                |
| K           | inst<br>set screv                                                        |                                                                          | 3D view<br>code 1135-S         | K                                              |
| L           |                                                                          |                                                                          | $5^{-1}$                       | "mounting hole (4)                             |
| Н           | $\left( \begin{array}{c} 7 \frac{1}{8} \\ \hline \end{array} \right)$    | <b>?'</b>                                                                |                                | н                                              |
| G           | Front view     Side view                                                 | BO                                                                       | $\frac{11}{16}$                | G                                              |
| F           | $4 - \frac{9}{14} - \frac{9}{14}$                                        |                                                                          |                                | F                                              |
| E           |                                                                          |                                                                          |                                | E                                              |
|             | $\begin{array}{c c} & 3 \overline{16} \\ & 1 \\ \hline 2 \\ \end{array}$ |                                                                          |                                |                                                |
| C           | Bottom view                                                              | PROPRIETARY AND CONFIDENTIAL<br>THE INFORMATION CONTAINED IN THIS DE     | RAWING IS THE SOLE PROPERTY OF | FROST PRODUCTS LTD.                            |
|             |                                                                          | FROST PRODUCTS LTD. ANY REPRODUCT<br>THE WRITTEN PERMISSION OF FROST PRO | ODUCTS LTD. IS PROHIBITED.     | 5280 JOHN LUCAS DRIVE, BURLINGTON, ON, L7L 5Z9 |
|             |                                                                          | DATE: September 14, 2021 DO NOT SCALE DRAWING                            | TITLE:<br>1135-S surface mount | DWG NO.<br>1135-S CAD                          |
| A           |                                                                          | UNLESS OTHERWISE SPECIFIED DIM                                           | ENSIONS ARE IN INCHES.         | SCALE: 1:1                                     |
| 24 23 22 21 | 20 19 18 17 16 15 14 1                                                   | 3 12 11 10                                                               | 9 8 7 6                        | 5 4 3 2 1                                      |