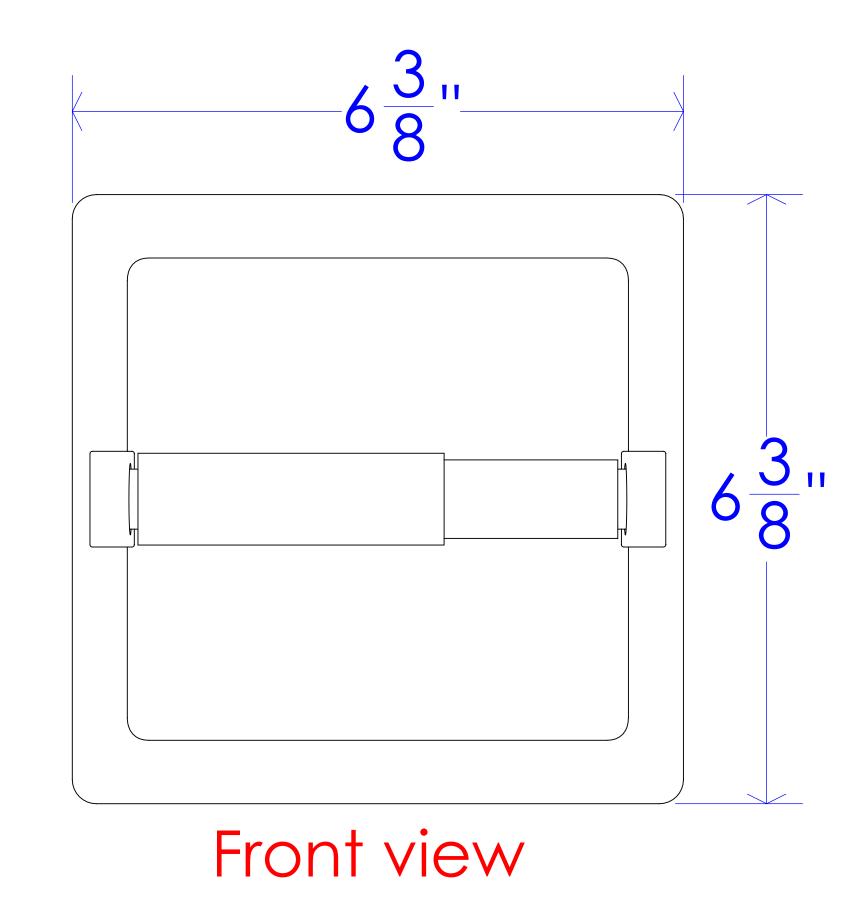

Top view

| PROPRIETARY AND CONFIDENTIAL THE INFORMATION CONTAINED IN THIS DRAWING IS THE SOLE PROPERTY OF FROST PRODUCTS LTD. ANY REPRODUCTION IN PART OR AS A WHOLE WITHOUT THE WRITTEN PERMISSION OF FROST PRODUCTS LTD. IS PROHIBITED. |               | FROST PRODUCTS LTD. 5280 JOHN LUCAS DRIVE, BURLINGTON, ON, L7L 5Z9 |
|--------------------------------------------------------------------------------------------------------------------------------------------------------------------------------------------------------------------------------|---------------|--------------------------------------------------------------------|
| DATE: September 16, 2021                                                                                                                                                                                                       | TITLE: 1134-S | DWG NO.                                                            |
| DO NOT SCALE DRAWING                                                                                                                                                                                                           |               | 1134-S CAD                                                         |
| UNLESS OTHERWISE SPECIFIED DIMENSIONS ARE IN INCHES.                                                                                                                                                                           |               | SCALE: 1:1                                                         |