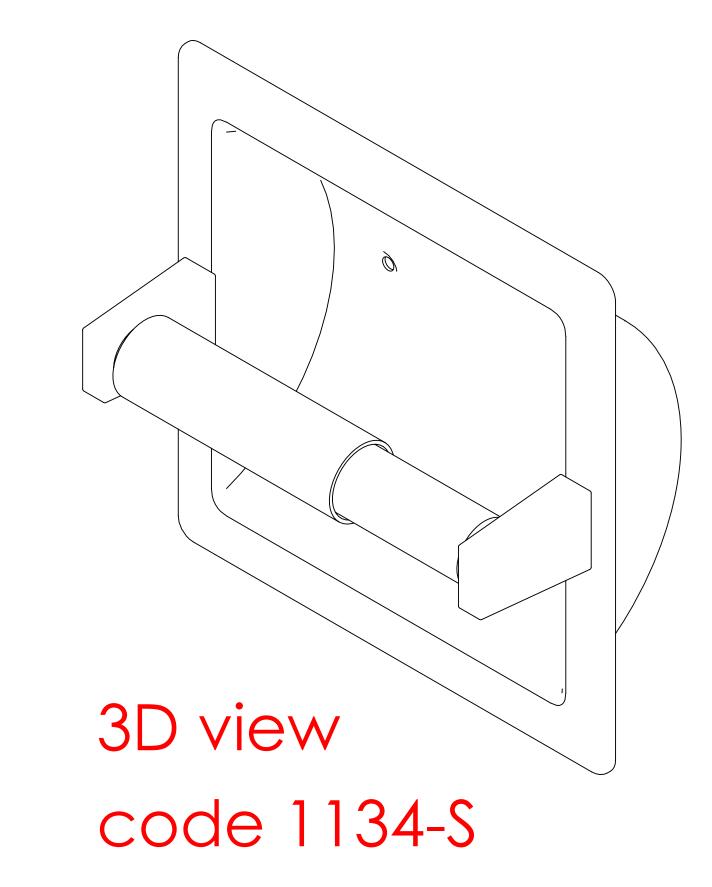

Top view

| PROPRIETARY AND CONFIDENTIAL THE INFORMATION CONTAINED IN THIS DRAWING IS THE SOLE PROPERTY OF FROST PRODUCTS LTD. ANY REPRODUCTION IN PART OR AS A WHOLE WITHOUT THE WRITTEN PERMISSION OF FROST PRODUCTS LTD. IS PROHIBITED. |               | FROST PRODUCTS LTD. 5280 JOHN LUCAS DRIVE, BURLINGTON, ON, L7L 5Z9 |
|--------------------------------------------------------------------------------------------------------------------------------------------------------------------------------------------------------------------------------|---------------|--------------------------------------------------------------------|
| DATE: September 16, 2021                                                                                                                                                                                                       | TITLE: 1134-S | DWG NO.                                                            |
| DO NOT SCALE DRAWING                                                                                                                                                                                                           |               | 1134-S CAD                                                         |
| UNLESS OTHERWISE SPECIFIED DIMENSIONS ARE IN INCHES.                                                                                                                                                                           |               | SCALE: 1:1                                                         |