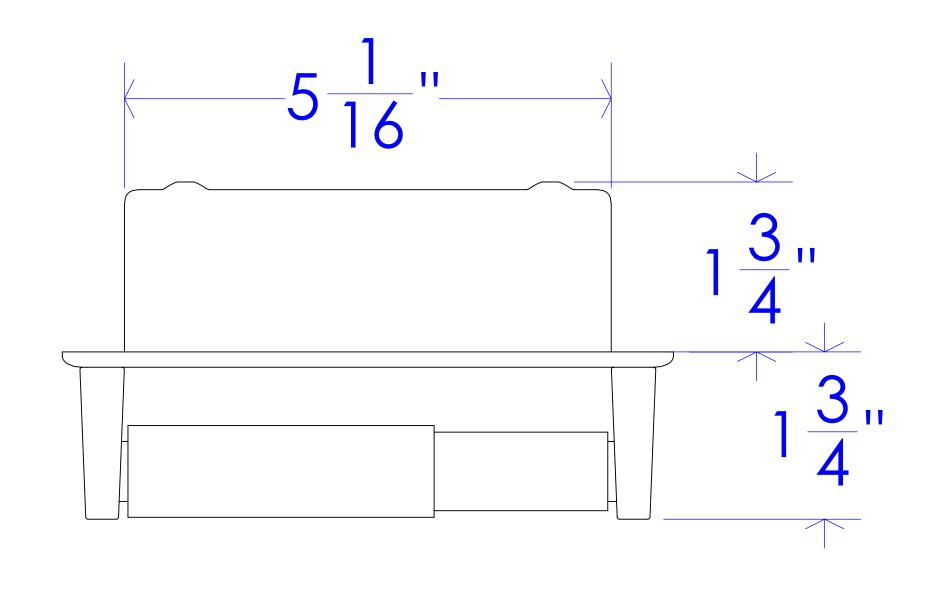

Top view

| PROPRIETARY AND CONFIDENTIAL THE INFORMATION CONTAINED IN THIS DRAWING IS THE SOLE PROPERTY OF FROST PRODUCTS LTD. ANY REPRODUCTION IN PART OR AS A WHOLE WITHOUT THE WRITTEN PERMISSION OF FROST PRODUCTS LTD. IS PROHIBITED. |               | FROST PRODUCTS LTD. 5280 JOHN LUCAS DRIVE, BURLINGTON, ON, L7L 5Z9 |
|--------------------------------------------------------------------------------------------------------------------------------------------------------------------------------------------------------------------------------|---------------|--------------------------------------------------------------------|
| DATE: September 16, 2021                                                                                                                                                                                                       | TITLE: 1134-S | DWG NO.                                                            |
| DO NOT SCALE DRAWING                                                                                                                                                                                                           |               | 1134-S CAD                                                         |
| UNLESS OTHERWISE SPECIFIED DIMENSIONS ARE IN INCHES.                                                                                                                                                                           |               | SCALE: 1:1                                                         |