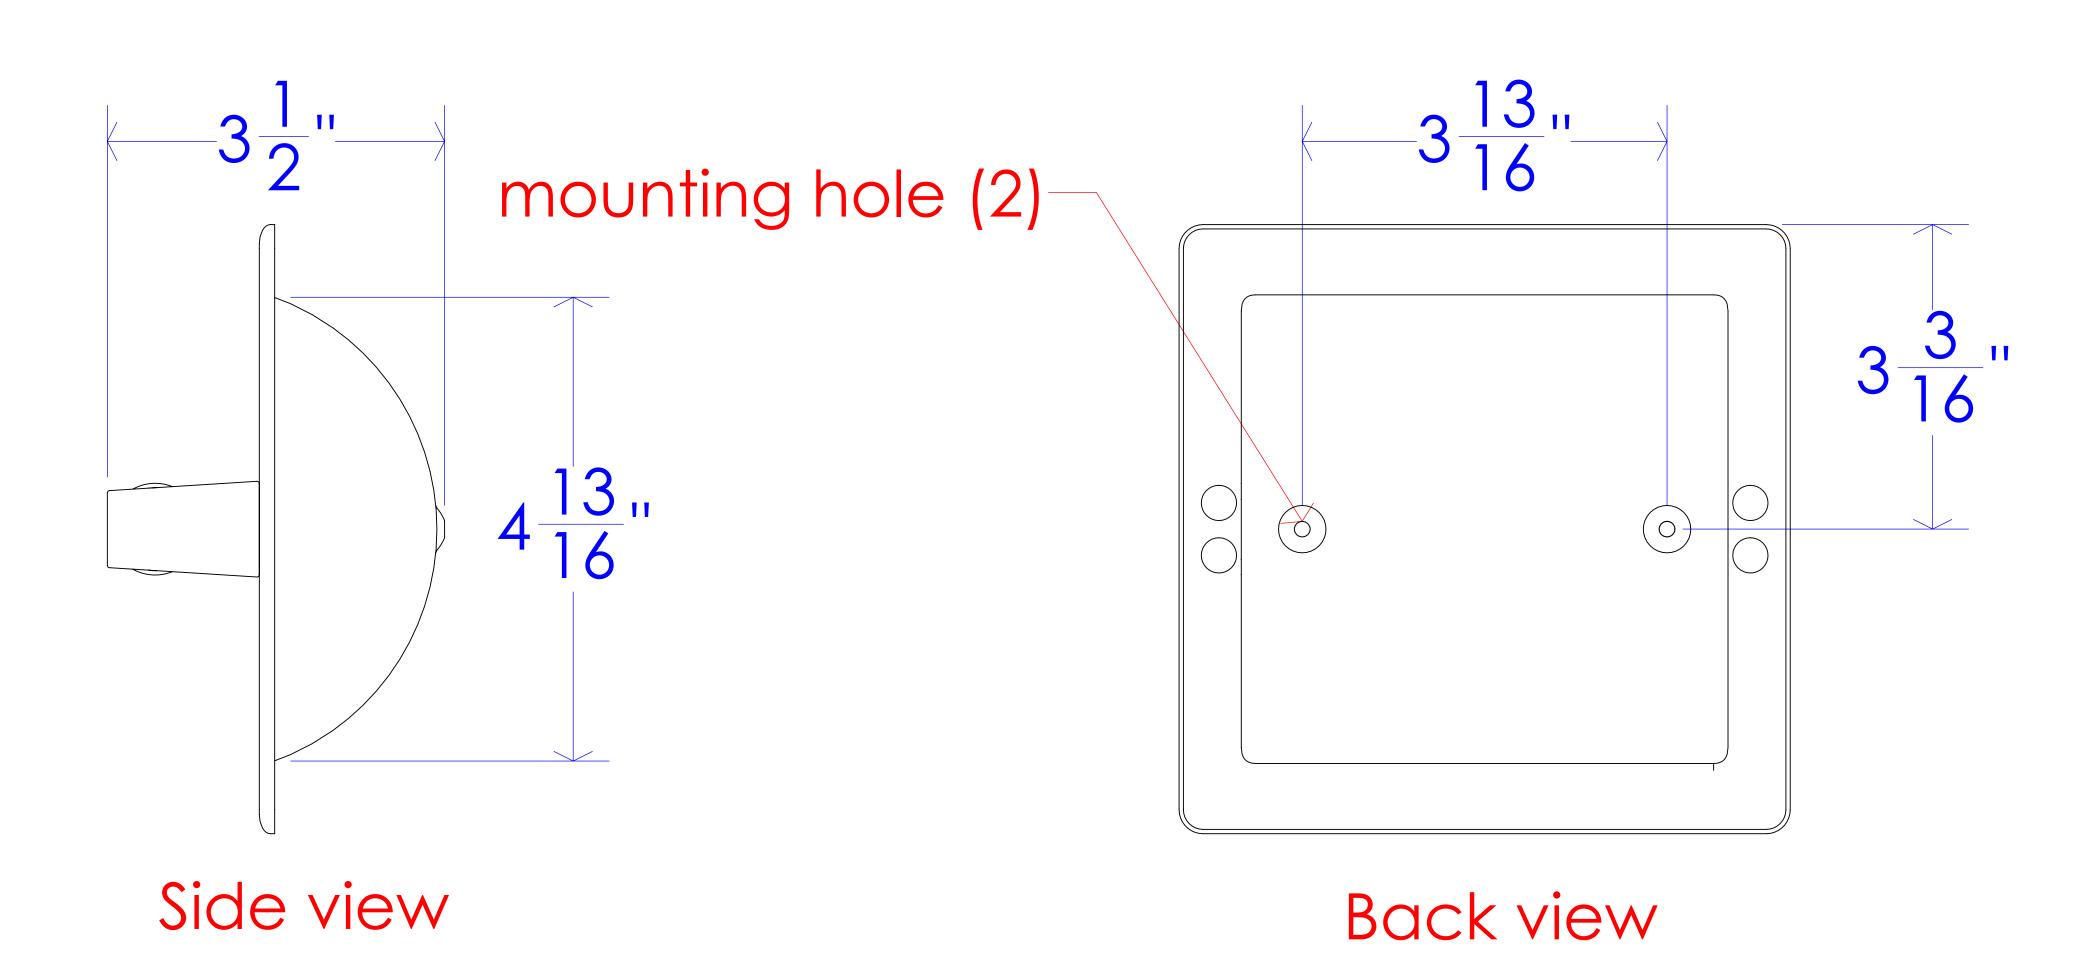

Top view

| PROPRIETARY AND CONFIDENTIAL THE INFORMATION CONTAINED IN THIS DRAWING IS THE SOLE PROPERTY OF FROST PRODUCTS LTD. ANY REPRODUCTION IN PART OR AS A WHOLE WITHOUT THE WRITTEN PERMISSION OF FROST PRODUCTS LTD. IS PROHIBITED. |               | FROST PRODUCTS LTD. 5280 JOHN LUCAS DRIVE, BURLINGTON, ON, L7L 5Z9 |
|--------------------------------------------------------------------------------------------------------------------------------------------------------------------------------------------------------------------------------|---------------|--------------------------------------------------------------------|
| DATE: September 16, 2021                                                                                                                                                                                                       | TITLE: 1134-S | DWG NO.                                                            |
| DO NOT SCALE DRAWING                                                                                                                                                                                                           |               | 1134-S CAD                                                         |
| UNLESS OTHERWISE SPECIFIED DIMENSIONS ARE IN INCHES.                                                                                                                                                                           |               | SCALE: 1:1                                                         |