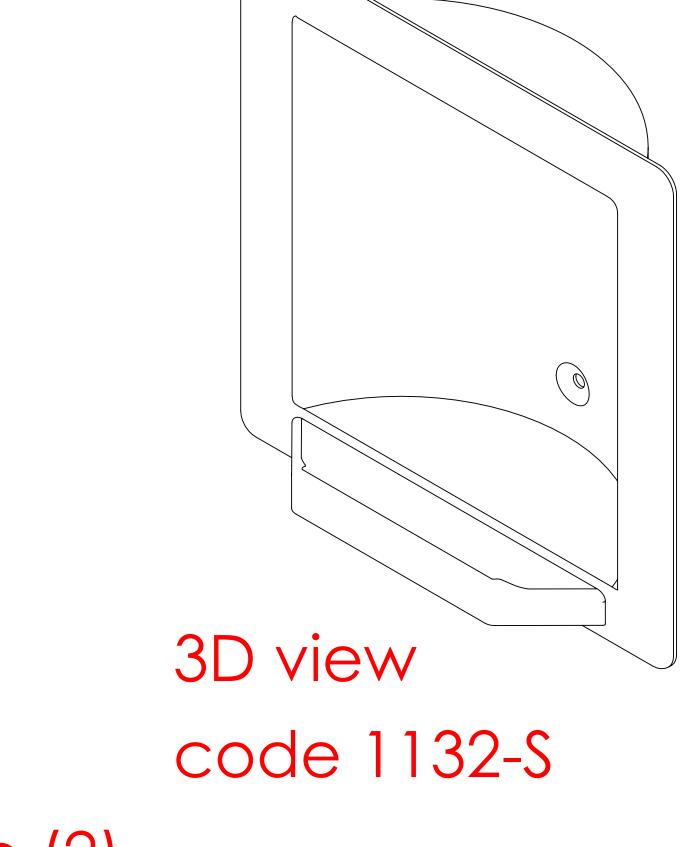

| PROPRIETARY AND CONFIDENTIAL THE INFORMATION CONTAINED IN THIS DRAWING IS THE SOLE PROPERTY OF FROST PRODUCTS LTD. ANY REPRODUCTION IN PART OR AS A WHOLE WITHOUT THE WRITTEN PERMISSION OF FROST PRODUCTS LTD. IS PROHIBITED. |               | FROST PRODUCTS LTD. 5280 JOHN LUCAS DRIVE, BURLINGTON, ON, L7L 5Z9 |
|--------------------------------------------------------------------------------------------------------------------------------------------------------------------------------------------------------------------------------|---------------|--------------------------------------------------------------------|
| DATE: September 17, 2021                                                                                                                                                                                                       | TITLE: 1132-S | DWG NO.                                                            |
| DO NOT SCALE DRAWING                                                                                                                                                                                                           |               | 1132-S CAD                                                         |
| UNLESS OTHERWISE SPECIFIED DIMENSIONS ARE IN INCHES.                                                                                                                                                                           |               | SCALE: 1:1                                                         |