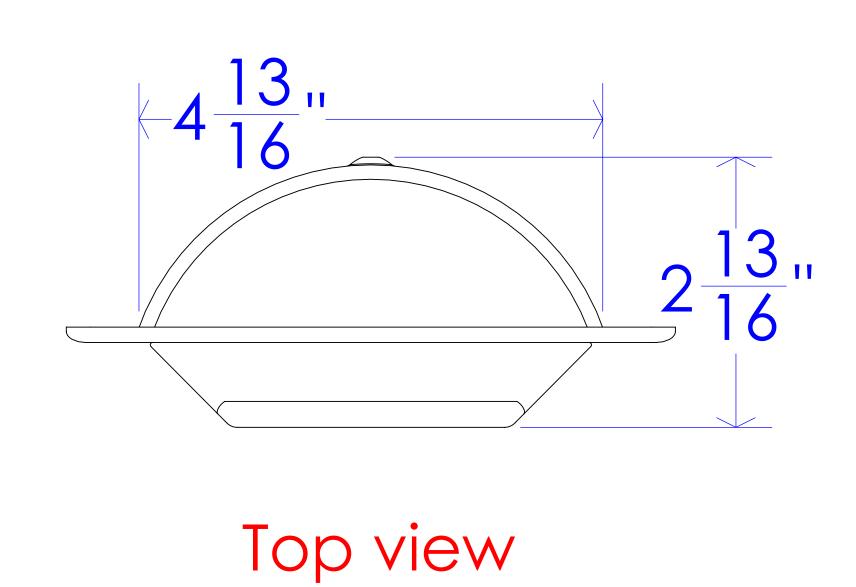

| PROPRIETARY AND CONFIDENTIAL THE INFORMATION CONTAINED IN THIS DRAWING IS THE SOLE PROPERTY OF FROST PRODUCTS LTD. ANY REPRODUCTION IN PART OR AS A WHOLE WITHOUT THE WRITTEN PERMISSION OF FROST PRODUCTS LTD. IS PROHIBITED. |               | FROST PRODUCTS LTD. 5280 JOHN LUCAS DRIVE, BURLINGTON, ON, L7L 5Z9 |
|--------------------------------------------------------------------------------------------------------------------------------------------------------------------------------------------------------------------------------|---------------|--------------------------------------------------------------------|
| DATE: September 17, 2021