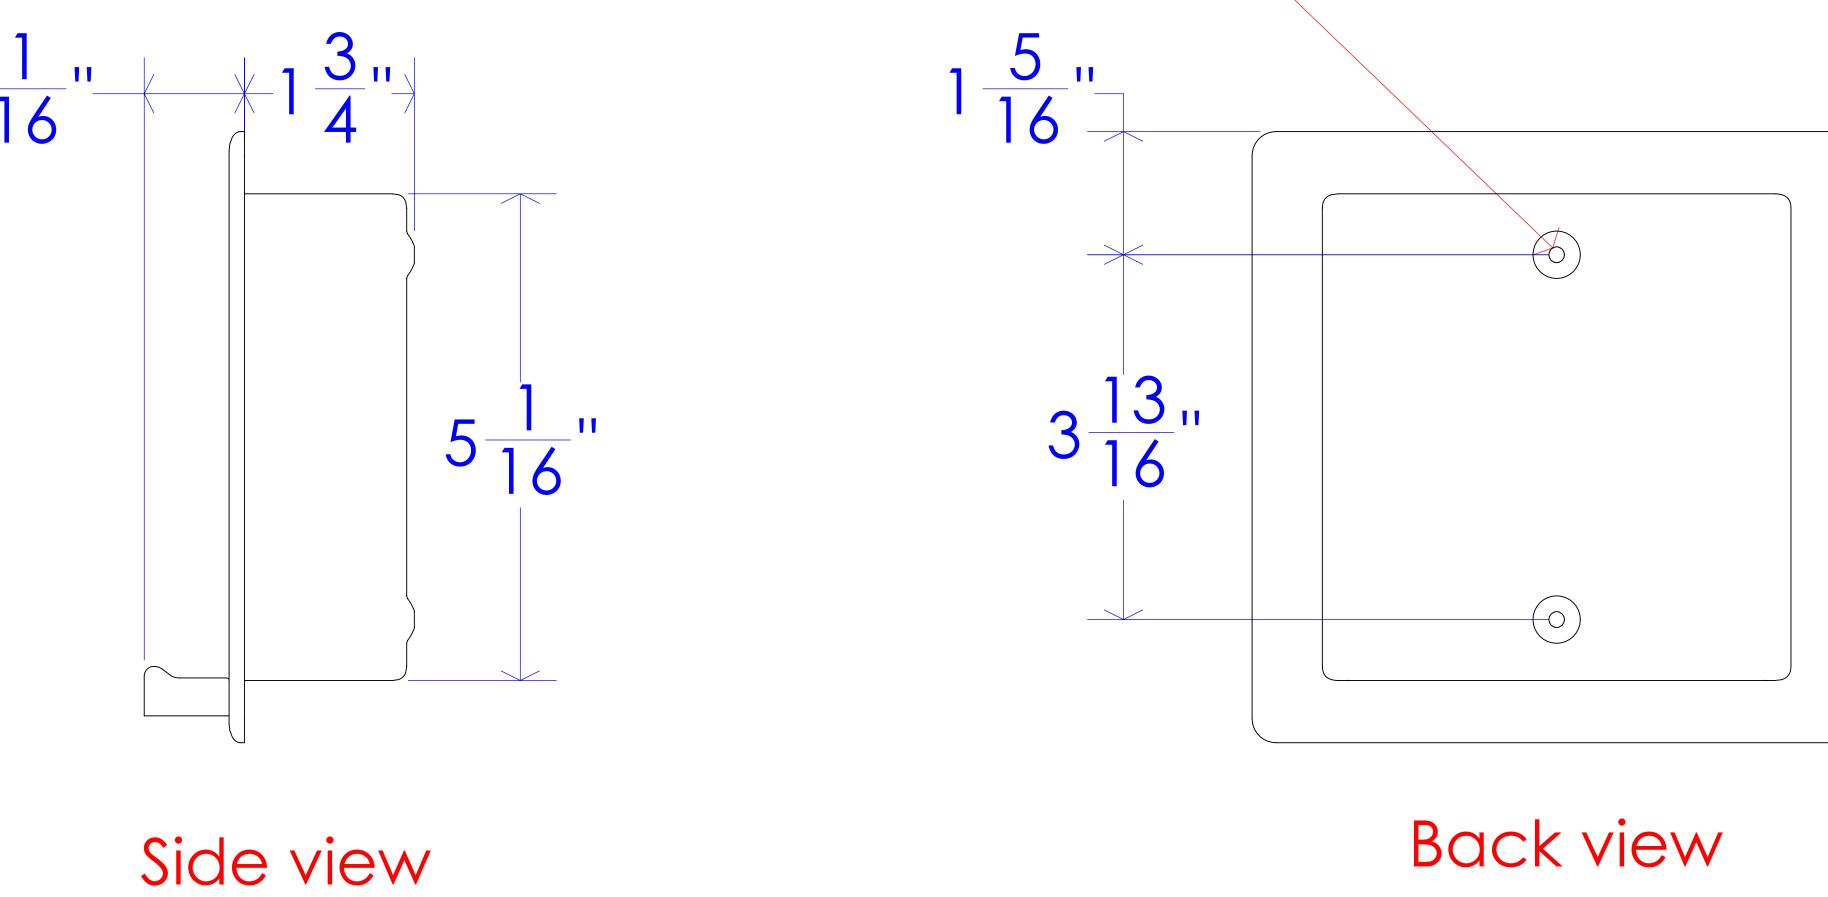

| PROPRIETARY AND CONFIDENTIAL THE INFORMATION CONTAINED IN THIS DRAWING IS THE SOLE PROPERTY OF FROST PRODUCTS LTD. ANY REPRODUCTION IN PART OR AS A WHOLE WITHOUT THE WRITTEN PERMISSION OF FROST PRODUCTS LTD. IS PROHIBITED. |               | FROST PRODUCTS LTD. 5280 JOHN LUCAS DRIVE, BURLINGTON, ON, L7L 5Z9 |
|--------------------------------------------------------------------------------------------------------------------------------------------------------------------------------------------------------------------------------|---------------|--------------------------------------------------------------------|
| DATE: September 17, 2021                                                                                                                                                                                                       | TITLE: 1132-S | DWG NO.                                                            |
| DO NOT SCALE DRAWING                                                                                                                                                                                                           |               | 1132-S CAD                                                         |
| UNLESS OTHERWISE SPECIFIED DIMENSIONS ARE IN INCHES.                                                                                                                                                                           |               | SCALE: 1:1                                                         |