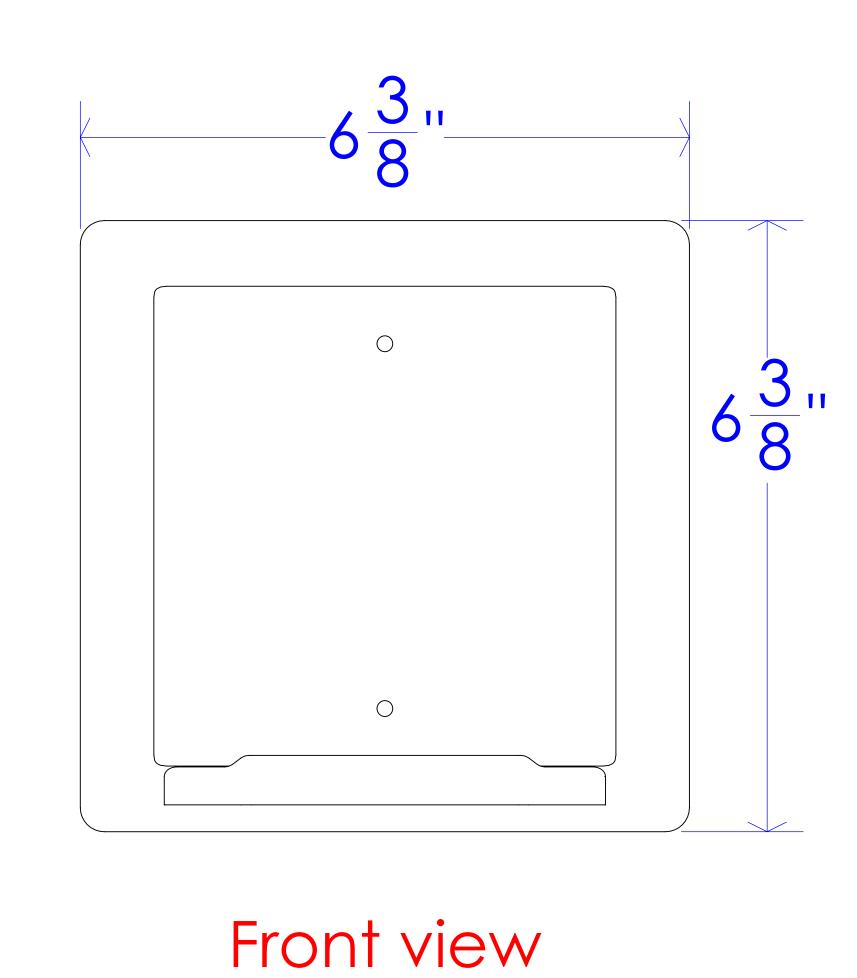

| PROPRIETARY AND CONFIDENTIAL THE INFORMATION CONTAINED IN THIS DRAWING IS THE SOLE PROPERTY OF FROST PRODUCTS LTD. ANY REPRODUCTION IN PART OR AS A WHOLE WITHOUT THE WRITTEN PERMISSION OF FROST PRODUCTS LTD. IS PROHIBITED. |               | FROST PRODUCTS LTD. 5280 JOHN LUCAS DRIVE, BURLINGTON, ON, L7L 5Z9 |
|--------------------------------------------------------------------------------------------------------------------------------------------------------------------------------------------------------------------------------|---------------|--------------------------------------------------------------------|
| DATE: September 17, 2021