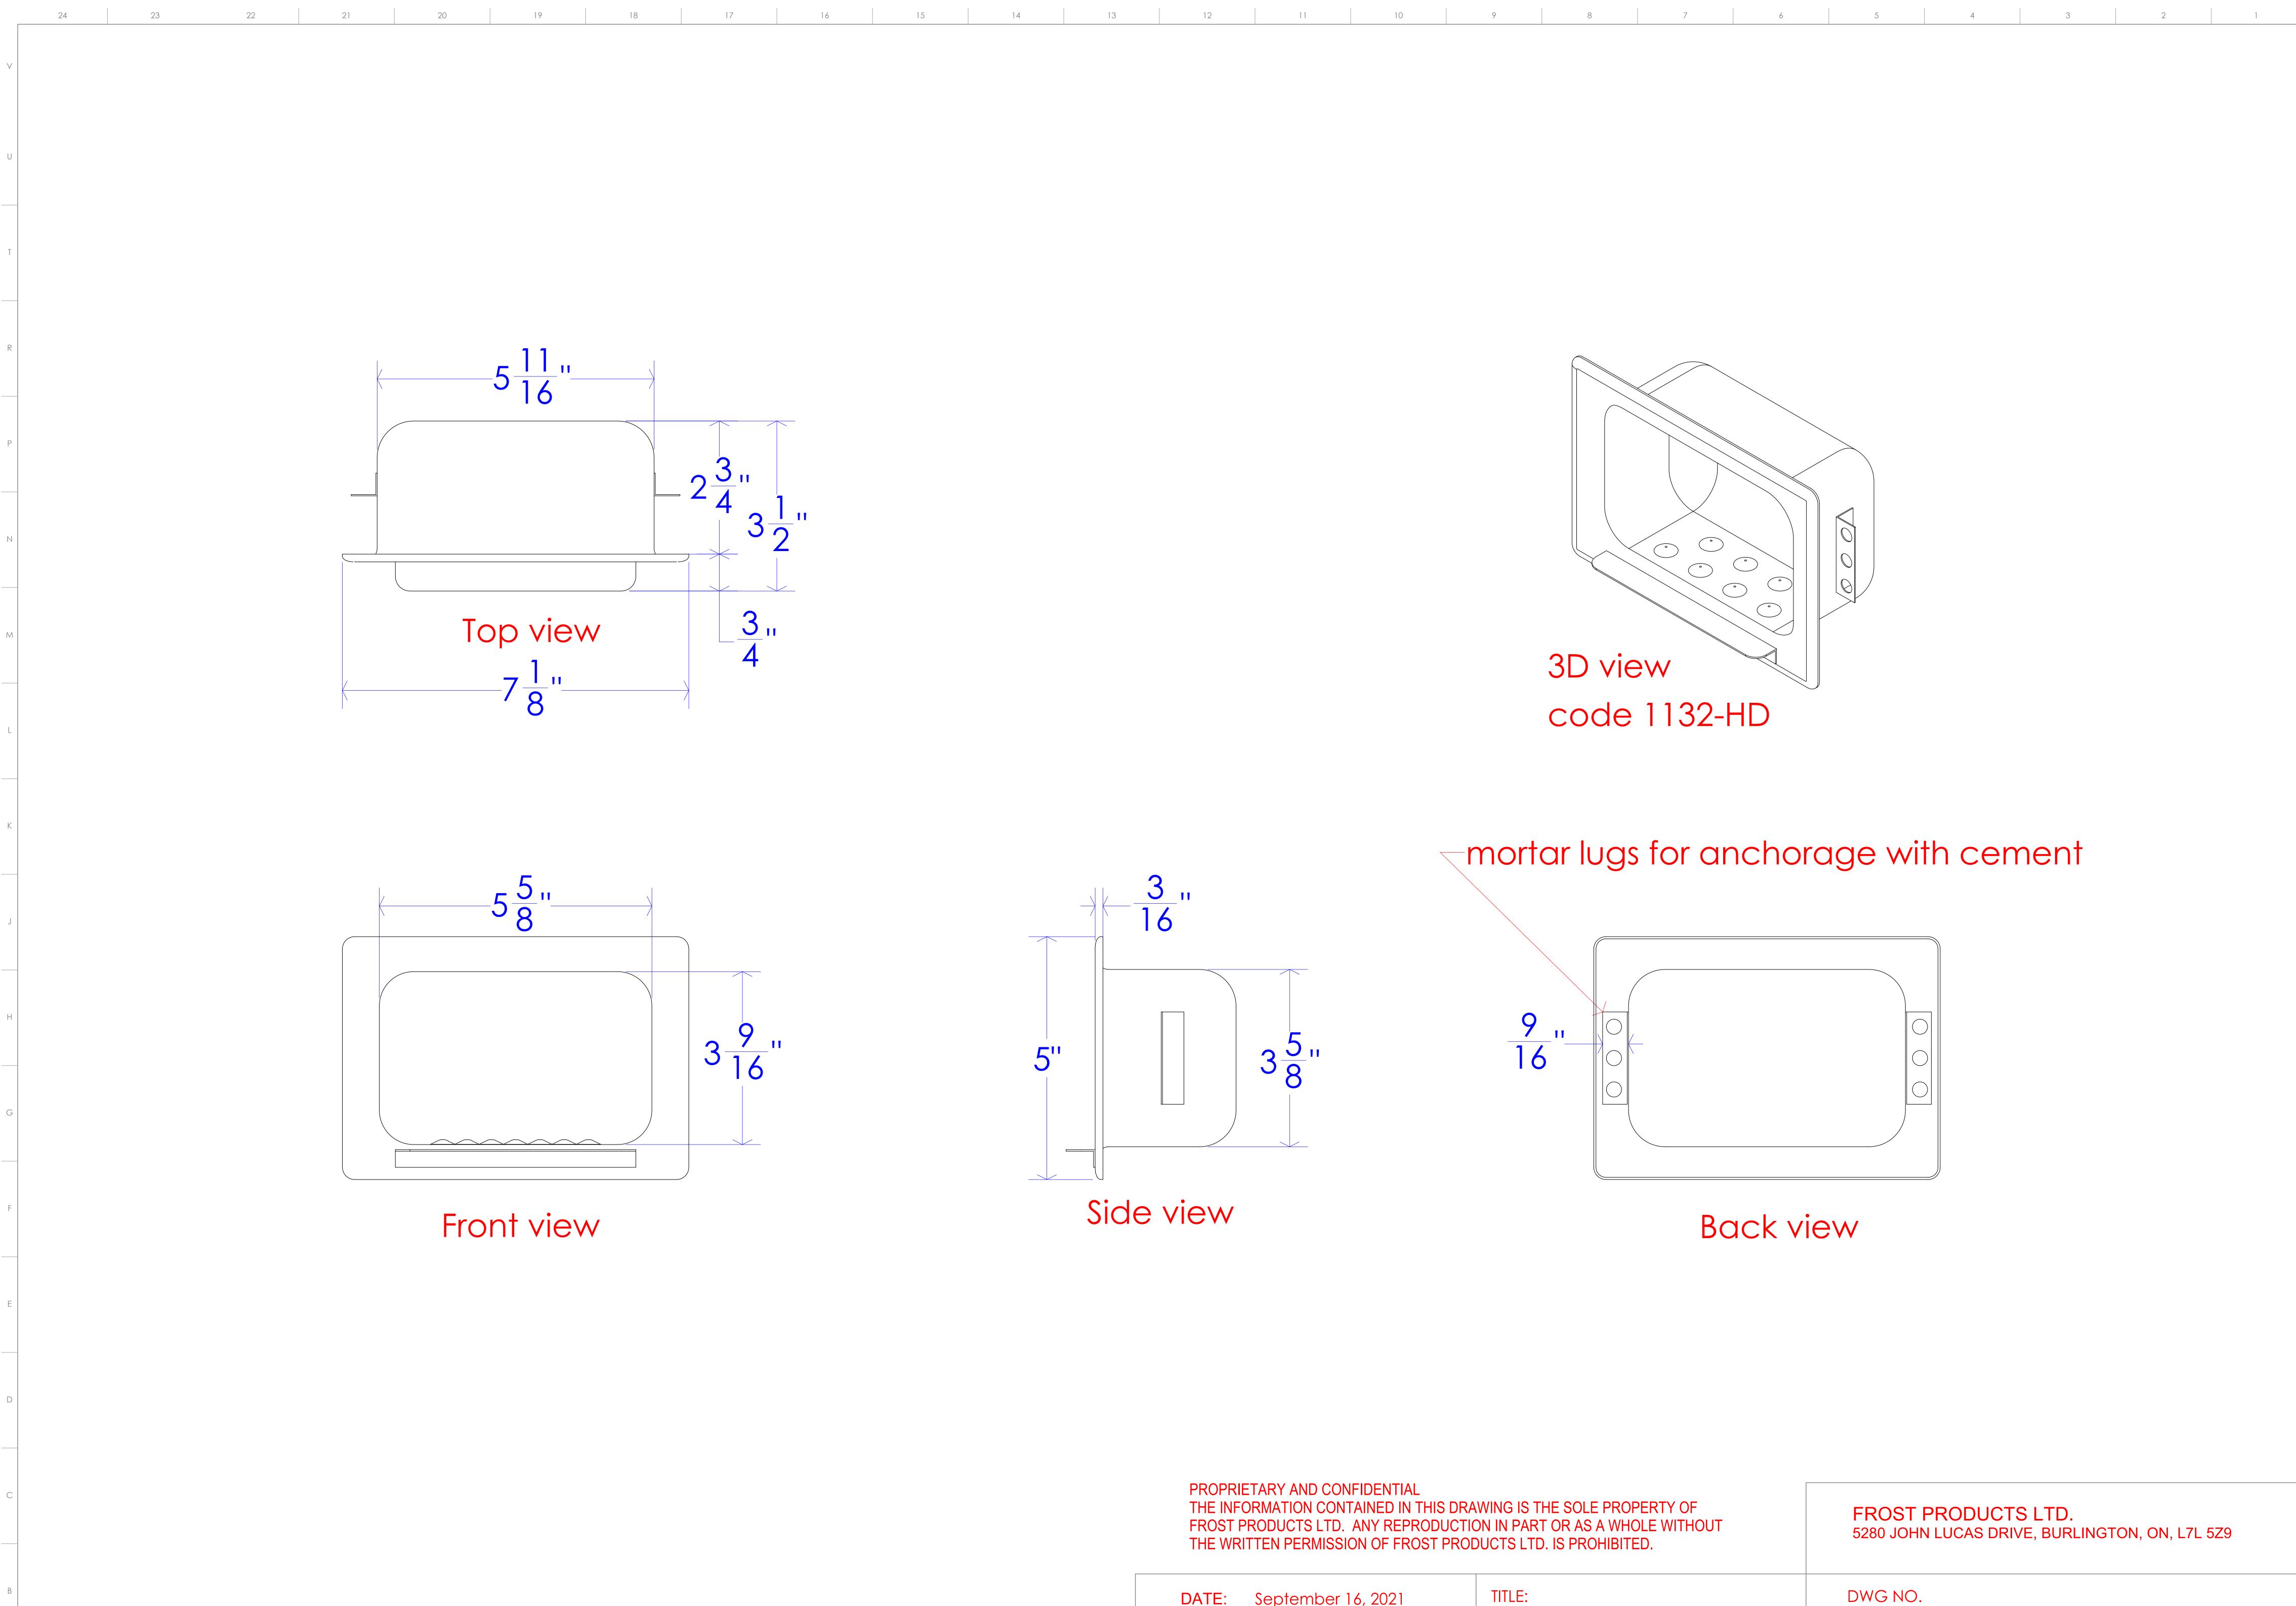

| 18 | 17 | 16 | 15 | 14 | 13 | 1 |
|----|----|----|----|----|----|---|

| 18 | 17 | 16 | 15 | 14 | 13 |  |
|----|----|----|----|----|----|--|
|    |    |    |    |    |    |  |

| PROPRIETARY AND CONFIDENTIAL<br>THE INFORMATION CONTAINED IN THIS DRAWING IS THE SOLE PROPERTY OF<br>FROST PRODUCTS LTD. ANY REPRODUCTION IN PART OR AS A WHOLE WITHOUT<br>THE WRITTEN PERMISSION OF FROST PRODUCTS LTD. IS PROHIBITED. |         |  |  |  |  |  |
|-----------------------------------------------------------------------------------------------------------------------------------------------------------------------------------------------------------------------------------------|---------|--|--|--|--|--|
| DATE: September 16, 2021                                                                                                                                                                                                                | TITLE:  |  |  |  |  |  |
| DO NOT SCALE DRAWING                                                                                                                                                                                                                    | 1132-HD |  |  |  |  |  |
| UNLESS OTHERWISE SPECIFIED DIMENSIONS ARE IN INCHES.                                                                                                                                                                                    |         |  |  |  |  |  |
| 12 11 10                                                                                                                                                                                                                                | 9 8 7 6 |  |  |  |  |  |

FROST PRODUCTS LTD.

DWG NO.

SCALE: 1:1

1132-HD CAD

5280 JOHN LUCAS DRIVE, BURLINGTON, ON, L7L 5Z9