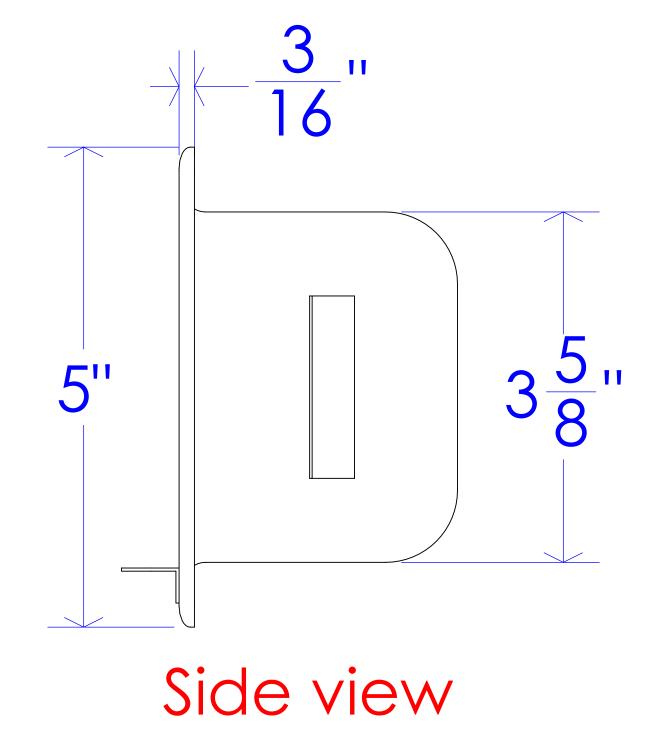

| 18 | 17 | 16 | 15 | 14 | 13 | 1 |
|----|----|----|----|----|----|---|

| 18 | 17 | 16 | 15 | 14 | 13 |  |
|----|----|----|----|----|----|--|
|    |    |    |    |    |    |  |

| PROPRIETARY AND CONFIDENTIAL<br>THE INFORMATION CONTAINED IN THIS DRAWING IS THE SOLE PROPERTY OF<br>FROST PRODUCTS LTD. ANY REPRODUCTION IN PART OR AS A WHOLE WITHOUT<br>THE WRITTEN PERMISSION OF FROST PRODUCTS LTD. IS PROHIBITED. |         |  |  |  |  |  |
|-----------------------------------------------------------------------------------------------------------------------------------------------------------------------------------------------------------------------------------------|---------|--|--|--|--|--|
| DATE: September 16, 2021                                                                                                                                                                                                                | TITLE:  |  |  |  |  |  |
| DO NOT SCALE DRAWING                                                                                                                                                                                                                    | 1132-HD |  |  |  |  |  |
| UNLESS OTHERWISE SPECIFIED DIMENSIONS ARE IN INCHES.                                                                                                                                                                                    |         |  |  |  |  |  |
| 12 11 10                                                                                                                                                                                                                                | 9 8 7 6 |  |  |  |  |  |

FROST PRODUCTS LTD.

DWG NO.

SCALE: 1:1

1132-HD CAD

5280 JOHN LUCAS DRIVE, BURLINGTON, ON, L7L 5Z9