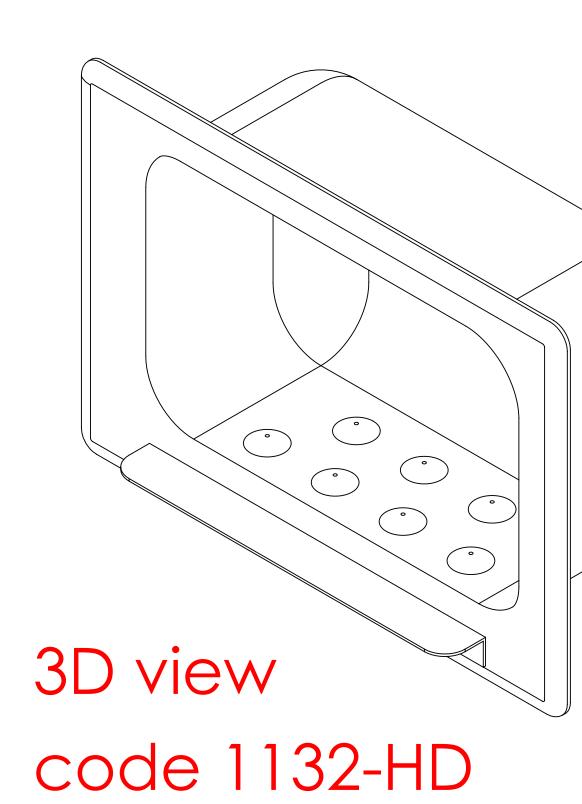

| 18 | 17 | 16 | 15 | 14 | 13 | 1 |
|----|----|----|----|----|----|---|

| 18 | 17 | 16 | 15 | 14 | 13 |  |
|----|----|----|----|----|----|--|
|    |    |    |    |    |    |  |

| PROPRIETARY AND CONFIDENTIAL<br>THE INFORMATION CONTAINED IN THIS DRAWING IS THE SOLE PROPERTY OF<br>FROST PRODUCTS LTD. ANY REPRODUCTION IN PART OR AS A WHOLE WITHOUT<br>THE WRITTEN PERMISSION OF FROST PRODUCTS LTD. IS PROHIBITED. |         |  |  |  |  |  |
|-----------------------------------------------------------------------------------------------------------------------------------------------------------------------------------------------------------------------------------------|---------|--|--|--|--|--|
| DATE: September 16, 2021                                                                                                                                                                                                                | TITLE:  |  |  |  |  |  |
| DO NOT SCALE DRAWING                                                                                                                                                                                                                    | 1132-HD |  |  |  |  |  |
| UNLESS OTHERWISE SPECIFIED DIMENSIONS ARE IN INCHES.                                                                                                                                                                                    |         |  |  |  |  |  |
| 12 11 10                                                                                                                                                                                                                                | 9 8 7 6 |  |  |  |  |  |

FROST PRODUCTS LTD.

DWG NO.

SCALE: 1:1

1132-HD CAD

5280 JOHN LUCAS DRIVE, BURLINGTON, ON, L7L 5Z9