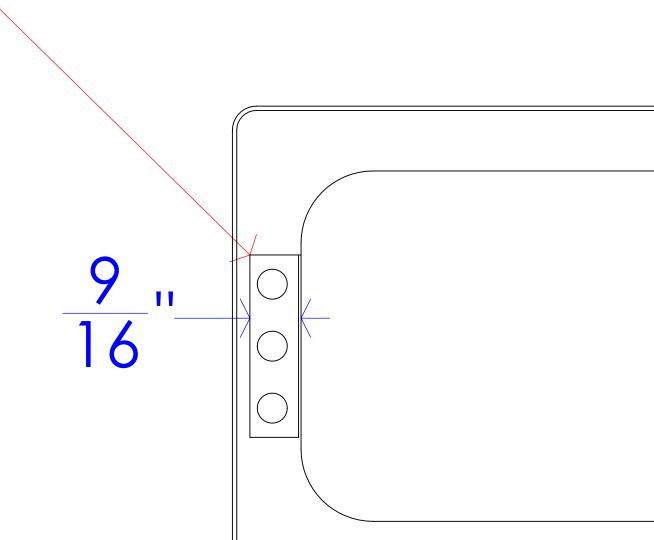

| 18 | 17 | 16 | 15 | 14 | 13 | 1 |
|----|----|----|----|----|----|---|

| 18 | 17 | 16 | 15 | 14 | 13 |  |
|----|----|----|----|----|----|--|
|    |    |    |    |    |    |  |

| PROPRIETARY AND CONFIDENTIAL<br>THE INFORMATION CONTAINED IN THIS DRAWING IS THE SOLE PROPERTY OF<br>FROST PRODUCTS LTD. ANY REPRODUCTION IN PART OR AS A WHOLE WITHOUT<br>THE WRITTEN PERMISSION OF FROST PRODUCTS LTD. IS PROHIBITED. |         |  |  |  |  |  |
|-----------------------------------------------------------------------------------------------------------------------------------------------------------------------------------------------------------------------------------------|---------|--|--|--|--|--|
| DATE: September 16, 2021                                                                                                                                                                                                                | TITLE:  |  |  |  |  |  |
| DO NOT SCALE DRAWING                                                                                                                                                                                                                    | 1132-HD |  |  |  |  |  |
| UNLESS OTHERWISE SPECIFIED DIMENSIONS ARE IN INCHES.                                                                                                                                                                                    |         |  |  |  |  |  |
| 12 11 10                                                                                                                                                                                                                                | 9 8 7 6 |  |  |  |  |  |

FROST PRODUCTS LTD.

DWG NO.

SCALE: 1:1

1132-HD CAD

5280 JOHN LUCAS DRIVE, BURLINGTON, ON, L7L 5Z9