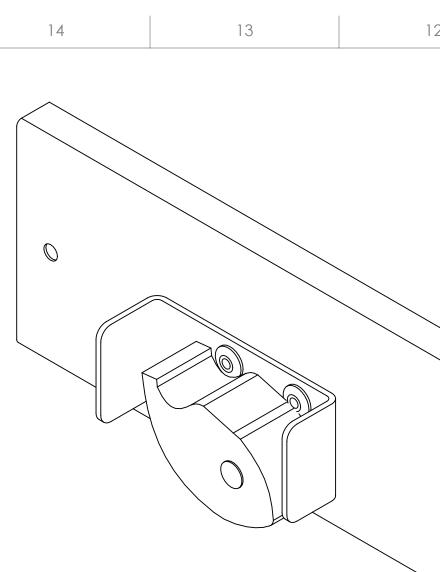

|   | 24 | 23 22 | 21 20                     | 19                 | 18 17 | 16 15 | 14       | 13 12                                                                                                                                                                                                                                   | 11 10                        | 9 8                 | 7 6             |
|---|----|-------|---------------------------|--------------------|-------|-------|----------|-----------------------------------------------------------------------------------------------------------------------------------------------------------------------------------------------------------------------------------------|------------------------------|---------------------|-----------------|
| V |    |       |                           |                    |       |       |          |                                                                                                                                                                                                                                         |                              |                     |                 |
| U |    |       |                           |                    |       |       |          |                                                                                                                                                                                                                                         |                              |                     |                 |
|   |    |       |                           |                    |       |       |          |                                                                                                                                                                                                                                         |                              |                     |                 |
| Т |    |       |                           |                    |       |       |          | 2)                                                                                                                                                                                                                                      |                              |                     |                 |
| R |    |       |                           |                    |       |       |          |                                                                                                                                                                                                                                         |                              |                     |                 |
|   |    |       |                           |                    |       |       |          |                                                                                                                                                                                                                                         |                              |                     |                 |
| Ρ |    |       |                           |                    |       |       |          |                                                                                                                                                                                                                                         |                              | 2                   | 0               |
| N |    |       |                           |                    |       |       |          |                                                                                                                                                                                                                                         |                              |                     |                 |
|   |    |       |                           |                    |       |       |          |                                                                                                                                                                                                                                         |                              |                     |                 |
| Μ |    |       |                           |                    |       |       |          |                                                                                                                                                                                                                                         |                              |                     |                 |
| L |    |       |                           |                    |       |       |          |                                                                                                                                                                                                                                         |                              |                     |                 |
|   |    |       |                           |                    |       |       |          |                                                                                                                                                                                                                                         |                              |                     |                 |
| K |    |       |                           |                    |       |       |          |                                                                                                                                                                                                                                         |                              |                     |                 |
| J |    |       |                           |                    |       | 3     | 86''     |                                                                                                                                                                                                                                         |                              |                     |                 |
|   |    |       |                           |                    |       | Тс    | op view  |                                                                                                                                                                                                                                         |                              |                     |                 |
| H |    |       |                           |                    |       |       |          |                                                                                                                                                                                                                                         |                              |                     |                 |
| G |    |       |                           | 1                  |       | 35    | II       |                                                                                                                                                                                                                                         | 1                            |                     |                 |
|   |    |       |                           | $-17\frac{1}{2}$ " |       |       |          |                                                                                                                                                                                                                                         | 17 <u>1</u> ''               |                     |                 |
|   |    |       |                           |                    |       |       |          |                                                                                                                                                                                                                                         |                              |                     |                 |
| E | 8  |       |                           |                    |       |       |          |                                                                                                                                                                                                                                         |                              |                     |                 |
| D |    |       | <b>်</b>                  |                    |       | Fro   | ont view |                                                                                                                                                                                                                                         |                              |                     |                 |
|   |    |       | 3<br>16 <sup>°</sup> moun | ting hole          | (3)   |       |          |                                                                                                                                                                                                                                         |                              |                     |                 |
| С |    |       |                           |                    |       |       |          | PROPRIETARY AND CONFIDENTIAL<br>THE INFORMATION CONTAINED IN THIS DRAWING IS THE SOLE PROPERTY OF<br>FROST PRODUCTS LTD. ANY REPRODUCTION IN PART OR AS A WHOLE WITHOUT<br>THE WRITTEN PERMISSION OF FROST PRODUCTS LTD. IS PROHIBITED. |                              |                     |                 |
| В |    |       |                           |                    |       |       |          | DATE: S                                                                                                                                                                                                                                 | September 8, 2021            | TITLE:              | room / Mon Pack |
| A |    |       |                           |                    |       |       |          | DO NOT S                                                                                                                                                                                                                                | SCALE DRAWING                |                     | room / Mop Rack |
|   | 24 | 23 22 | 21 20                     | 19                 | 18 17 | 16 15 | 14       | UNLESS O     13   12                                                                                                                                                                                                                    | THERWISE SPECIFIED D   11 10 | PIMENSIONS ARE IN98 | NCHES.       6  |