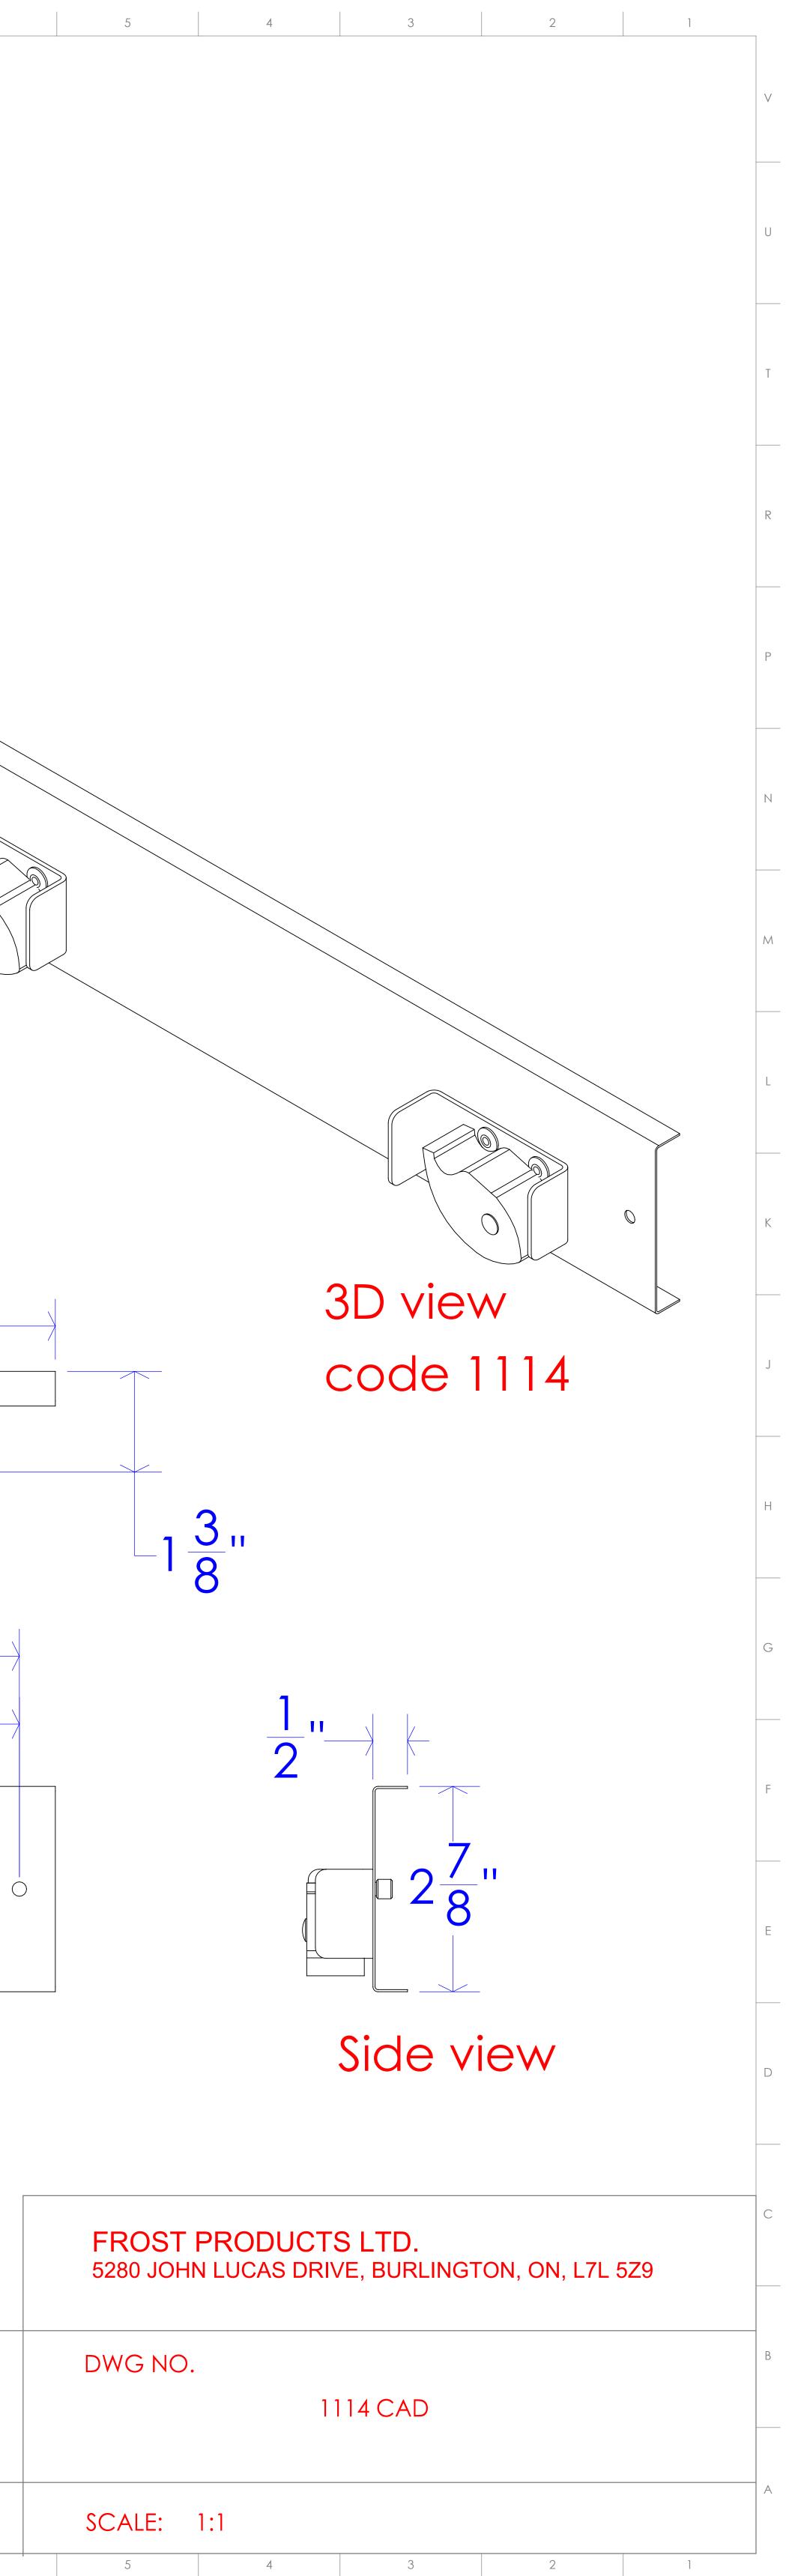

|   | 24 | 23 22 | 21 20                     | 19                 | 18 17 | 16 15 | 14       | 13 12                                                                                                                                                                                                                                   | 11 10                        | 9 8                 | 7 6             |
|---|----|-------|---------------------------|--------------------|-------|-------|----------|-----------------------------------------------------------------------------------------------------------------------------------------------------------------------------------------------------------------------------------------|------------------------------|---------------------|-----------------|
| V |    |       |                           |                    |       |       |          |                                                                                                                                                                                                                                         |                              |                     |                 |
| U |    |       |                           |                    |       |       |          |                                                                                                                                                                                                                                         |                              |                     |                 |
|   |    |       |                           |                    |       |       |          |                                                                                                                                                                                                                                         |                              |                     |                 |
| Т |    |       |                           |                    |       |       |          | 2)                                                                                                                                                                                                                                      |                              |                     |                 |
| R |    |       |                           |                    |       |       |          |                                                                                                                                                                                                                                         |                              |                     |                 |
|   |    |       |                           |                    |       |       |          |                                                                                                                                                                                                                                         |                              |                     |                 |
| Ρ |    |       |                           |                    |       |       |          |                                                                                                                                                                                                                                         |                              | 2                   | 0               |
| N |    |       |                           |                    |       |       |          |                                                                                                                                                                                                                                         |                              |                     |                 |
|   |    |       |                           |                    |       |       |          |                                                                                                                                                                                                                                         |                              |                     |                 |
| Μ |    |       |                           |                    |       |       |          |                                                                                                                                                                                                                                         |                              |                     |                 |
| L |    |       |                           |                    |       |       |          |                                                                                                                                                                                                                                         |                              |                     |                 |
|   |    |       |                           |                    |       |       |          |                                                                                                                                                                                                                                         |                              |                     |                 |
| K |    |       |                           |                    |       |       |          |                                                                                                                                                                                                                                         |                              |                     |                 |
| J |    |       |                           |                    |       | 3     | 86''     |                                                                                                                                                                                                                                         |                              |                     |                 |
|   |    |       |                           |                    |       | Тс    | op view  |                                                                                                                                                                                                                                         |                              |                     |                 |
| H |    |       |                           |                    |       |       |          |                                                                                                                                                                                                                                         |                              |                     |                 |
| G |    |       |                           | 1                  |       | 35    | II       |                                                                                                                                                                                                                                         | 1                            |                     |                 |
|   |    |       |                           | $-17\frac{1}{2}$ " |       |       |          |                                                                                                                                                                                                                                         | 17 <u>1</u> ''               |                     |                 |
|   |    |       |                           |                    |       |       |          |                                                                                                                                                                                                                                         |                              |                     |                 |
| E | 8  |       |                           |                    |       |       |          |                                                                                                                                                                                                                                         |                              |                     |                 |
| D |    |       | <b>်</b>                  |                    |       | Fro   | ont view |                                                                                                                                                                                                                                         |                              |                     |                 |
|   |    |       | 3<br>16 <sup>°</sup> moun | ting hole          | (3)   |       |          |                                                                                                                                                                                                                                         |                              |                     |                 |
| С |    |       |                           |                    |       |       |          | PROPRIETARY AND CONFIDENTIAL<br>THE INFORMATION CONTAINED IN THIS DRAWING IS THE SOLE PROPERTY OF<br>FROST PRODUCTS LTD. ANY REPRODUCTION IN PART OR AS A WHOLE WITHOUT<br>THE WRITTEN PERMISSION OF FROST PRODUCTS LTD. IS PROHIBITED. |                              |                     |                 |
| В |    |       |                           |                    |       |       |          | DATE: S                                                                                                                                                                                                                                 | September 8, 2021            | TITLE:              | room / Mon Pack |
| A |    |       |                           |                    |       |       |          | DO NOT S                                                                                                                                                                                                                                | SCALE DRAWING                |                     | room / Mop Rack |
|   | 24 | 23 22 | 21 20                     | 19                 | 18 17 | 16 15 | 14       | UNLESS O     13   12                                                                                                                                                                                                                    | THERWISE SPECIFIED D   11 10 | PIMENSIONS ARE IN98 | NCHES.       6  |