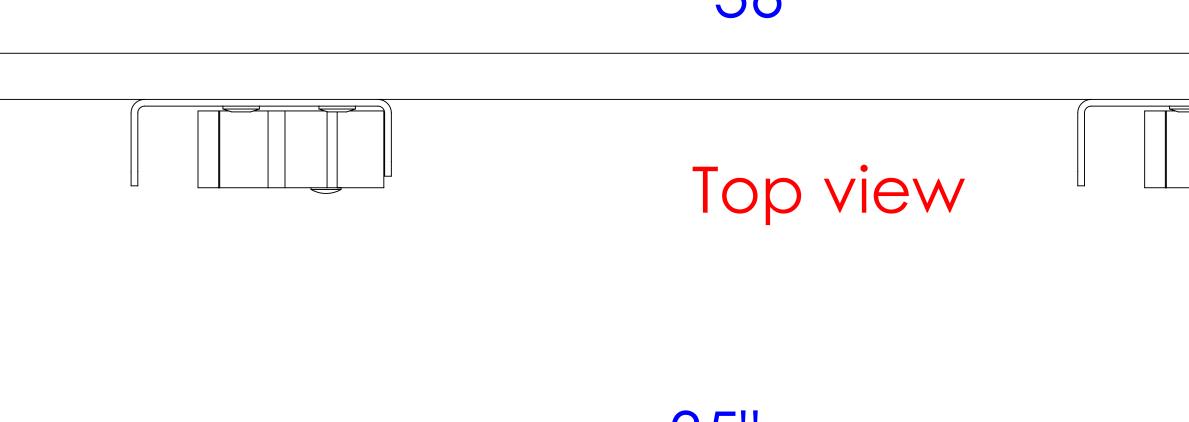

|   | 24 | 23 22 | 21 20                     | 19                 | 18 17 | 16 15 | 14       | 13 12                                                                                                                                                                                                                                   | 11 10                        | 9 8                 | 7 6             |
|---|----|-------|---------------------------|--------------------|-------|-------|----------|-----------------------------------------------------------------------------------------------------------------------------------------------------------------------------------------------------------------------------------------|------------------------------|---------------------|-----------------|
| V |    |       |                           |                    |       |       |          |                                                                                                                                                                                                                                         |                              |                     |                 |
| U |    |       |                           |                    |       |       |          |                                                                                                                                                                                                                                         |                              |                     |                 |
|   |    |       |                           |                    |       |       |          |                                                                                                                                                                                                                                         |                              |                     |                 |
| Т |    |       |                           |                    |       |       |          | 2)                                                                                                                                                                                                                                      |                              |                     |                 |
| R |    |       |                           |                    |       |       |          |                                                                                                                                                                                                                                         |                              |                     |                 |
|   |    |       |                           |                    |       |       |          |                                                                                                                                                                                                                                         |                              |                     |                 |
| Ρ |    |       |                           |                    |       |       |          |                                                                                                                                                                                                                                         |                              | 2                   | 0               |
| N |    |       |                           |                    |       |       |          |                                                                                                                                                                                                                                         |                              |                     |                 |
|   |    |       |                           |                    |       |       |          |                                                                                                                                                                                                                                         |                              |                     |                 |
| Μ |    |       |                           |                    |       |       |          |                                                                                                                                                                                                                                         |                              |                     |                 |
| L |    |       |                           |                    |       |       |          |                                                                                                                                                                                                                                         |                              |                     |                 |
|   |    |       |                           |                    |       |       |          |                                                                                                                                                                                                                                         |                              |                     |                 |
| K |    |       |                           |                    |       |       |          |                                                                                                                                                                                                                                         |                              |                     |                 |
| J |    |       |                           |                    |       | 3     | 86''     |                                                                                                                                                                                                                                         |                              |                     |                 |
|   |    |       |                           |                    |       | Тс    | op view  |                                                                                                                                                                                                                                         |                              |                     |                 |
| H |    |       |                           |                    |       |       |          |                                                                                                                                                                                                                                         |                              |                     |                 |
| G |    |       |                           | 1                  |       | 35    | II       |                                                                                                                                                                                                                                         | 1                            |                     |                 |
|   |    |       |                           | $-17\frac{1}{2}$ " |       |       |          |                                                                                                                                                                                                                                         | 17 <u>1</u> ''               |                     |                 |
|   |    |       |                           |                    |       |       |          |                                                                                                                                                                                                                                         |                              |                     |                 |
| E | 8  |       |                           |                    |       |       |          |                                                                                                                                                                                                                                         |                              |                     |                 |
| D |    |       | <b>်</b>                  |                    |       | Fro   | ont view |                                                                                                                                                                                                                                         |                              |                     |                 |
|   |    |       | 3<br>16 <sup>°</sup> moun | ting hole          | (3)   |       |          |                                                                                                                                                                                                                                         |                              |                     |                 |
| С |    |       |                           |                    |       |       |          | PROPRIETARY AND CONFIDENTIAL<br>THE INFORMATION CONTAINED IN THIS DRAWING IS THE SOLE PROPERTY OF<br>FROST PRODUCTS LTD. ANY REPRODUCTION IN PART OR AS A WHOLE WITHOUT<br>THE WRITTEN PERMISSION OF FROST PRODUCTS LTD. IS PROHIBITED. |                              |                     |                 |
| В |    |       |                           |                    |       |       |          | DATE: S                                                                                                                                                                                                                                 | September 8, 2021            | TITLE:              | room / Mon Pack |
| A |    |       |                           |                    |       |       |          | DO NOT S                                                                                                                                                                                                                                | SCALE DRAWING                |                     | room / Mop Rack |
|   | 24 | 23 22 | 21 20                     | 19                 | 18 17 | 16 15 | 14       | UNLESS O     13   12                                                                                                                                                                                                                    | THERWISE SPECIFIED D   11 10 | PIMENSIONS ARE IN98 | NCHES.       6  |