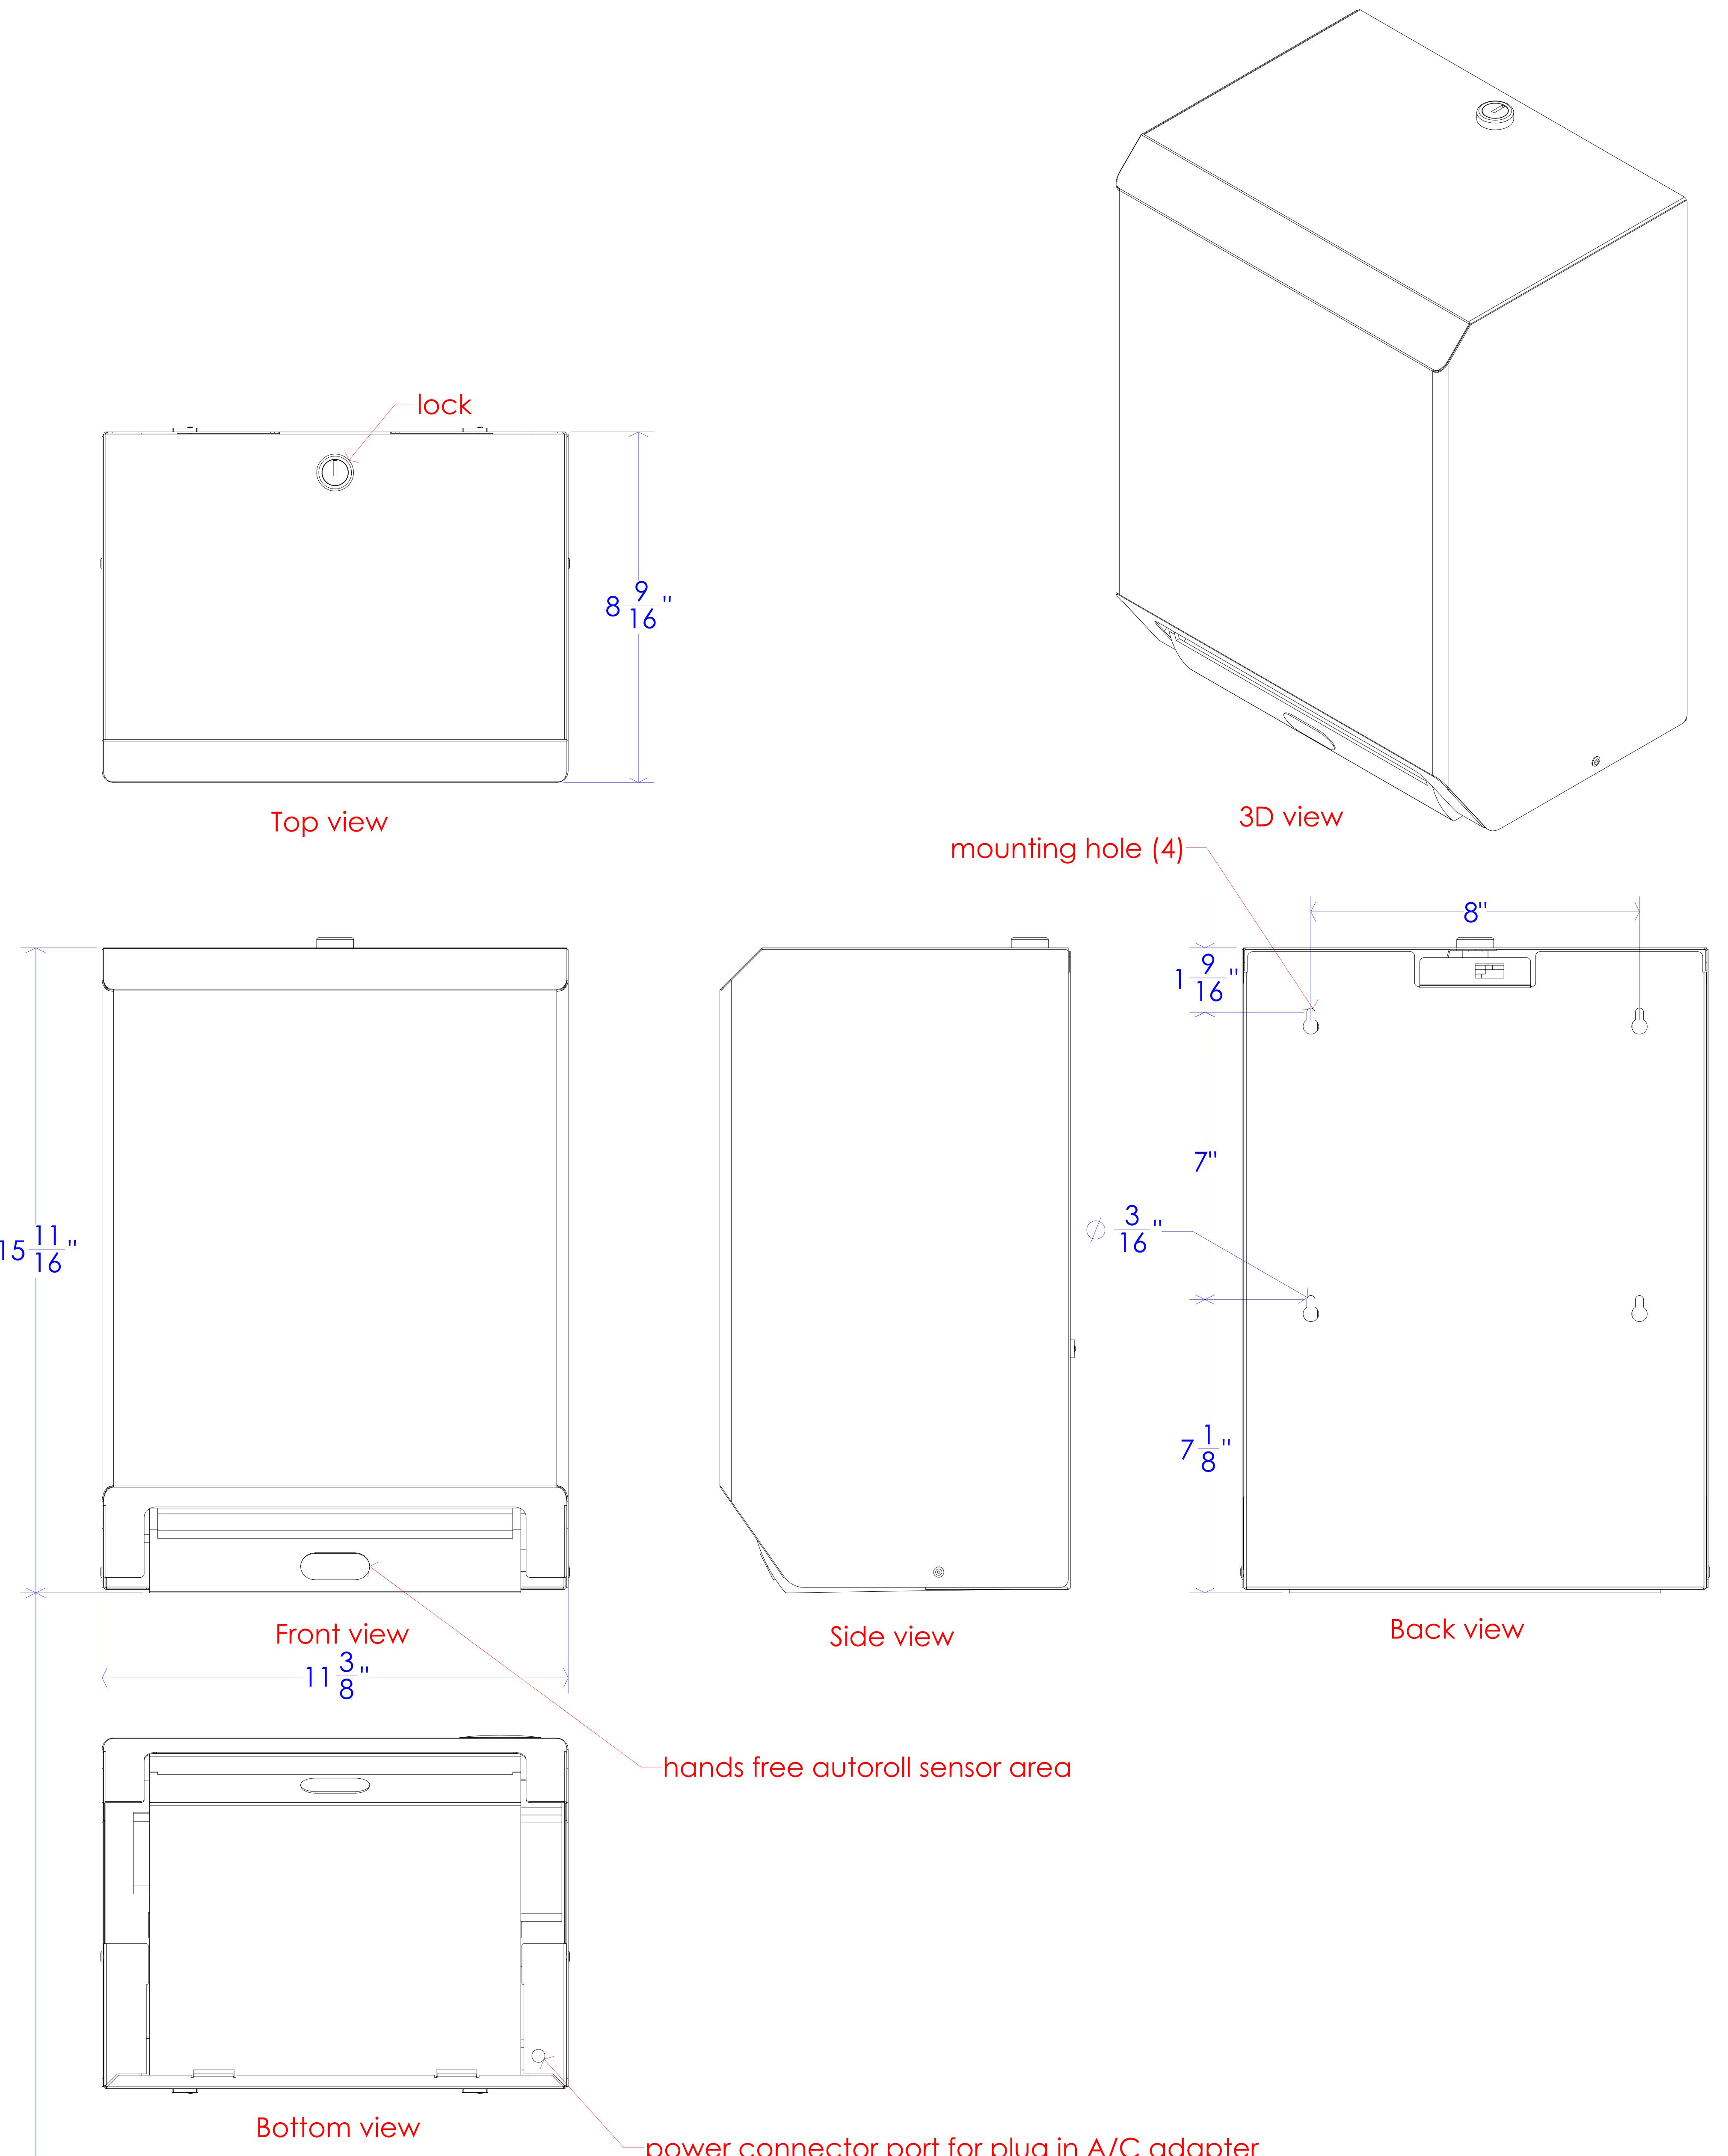

## 44" (1118mm) Max. height from bottom of unit to floor for unrestricted access

Floor

| PROPRIETARY AND CONFIDENTIAL<br>THE INFORMATION CONTAINED IN THIS DRAWING IS THE SOLE PROPERTY OF<br>FROST PRODUCTS LTD. ANY REPRODUCTION IN PART OR AS A WHOLE WITHOUT<br>THE WRITTEN PERMISSION OF FROST PRODUCTS LTD. IS PROHIBITED. |                           | FROST PRODUCTS LTD.<br>5280 JOHN LUCAS DRIVE, BURLINGTON, ON, L7L 5Z9 |
|-----------------------------------------------------------------------------------------------------------------------------------------------------------------------------------------------------------------------------------------|---------------------------|-----------------------------------------------------------------------|
| DATE: May 18, 2021<br>DO NOT SCALE DRAWING                                                                                                                                                                                              | TITLE:<br>109-70 Assembly | DWG NO.<br>109 -70 CAD                                                |
| UNLESS OTHERWISE SPECIFIED DIMENSIONS ARE IN INCHES.                                                                                                                                                                                    |                           | SCALE: 1:1                                                            |