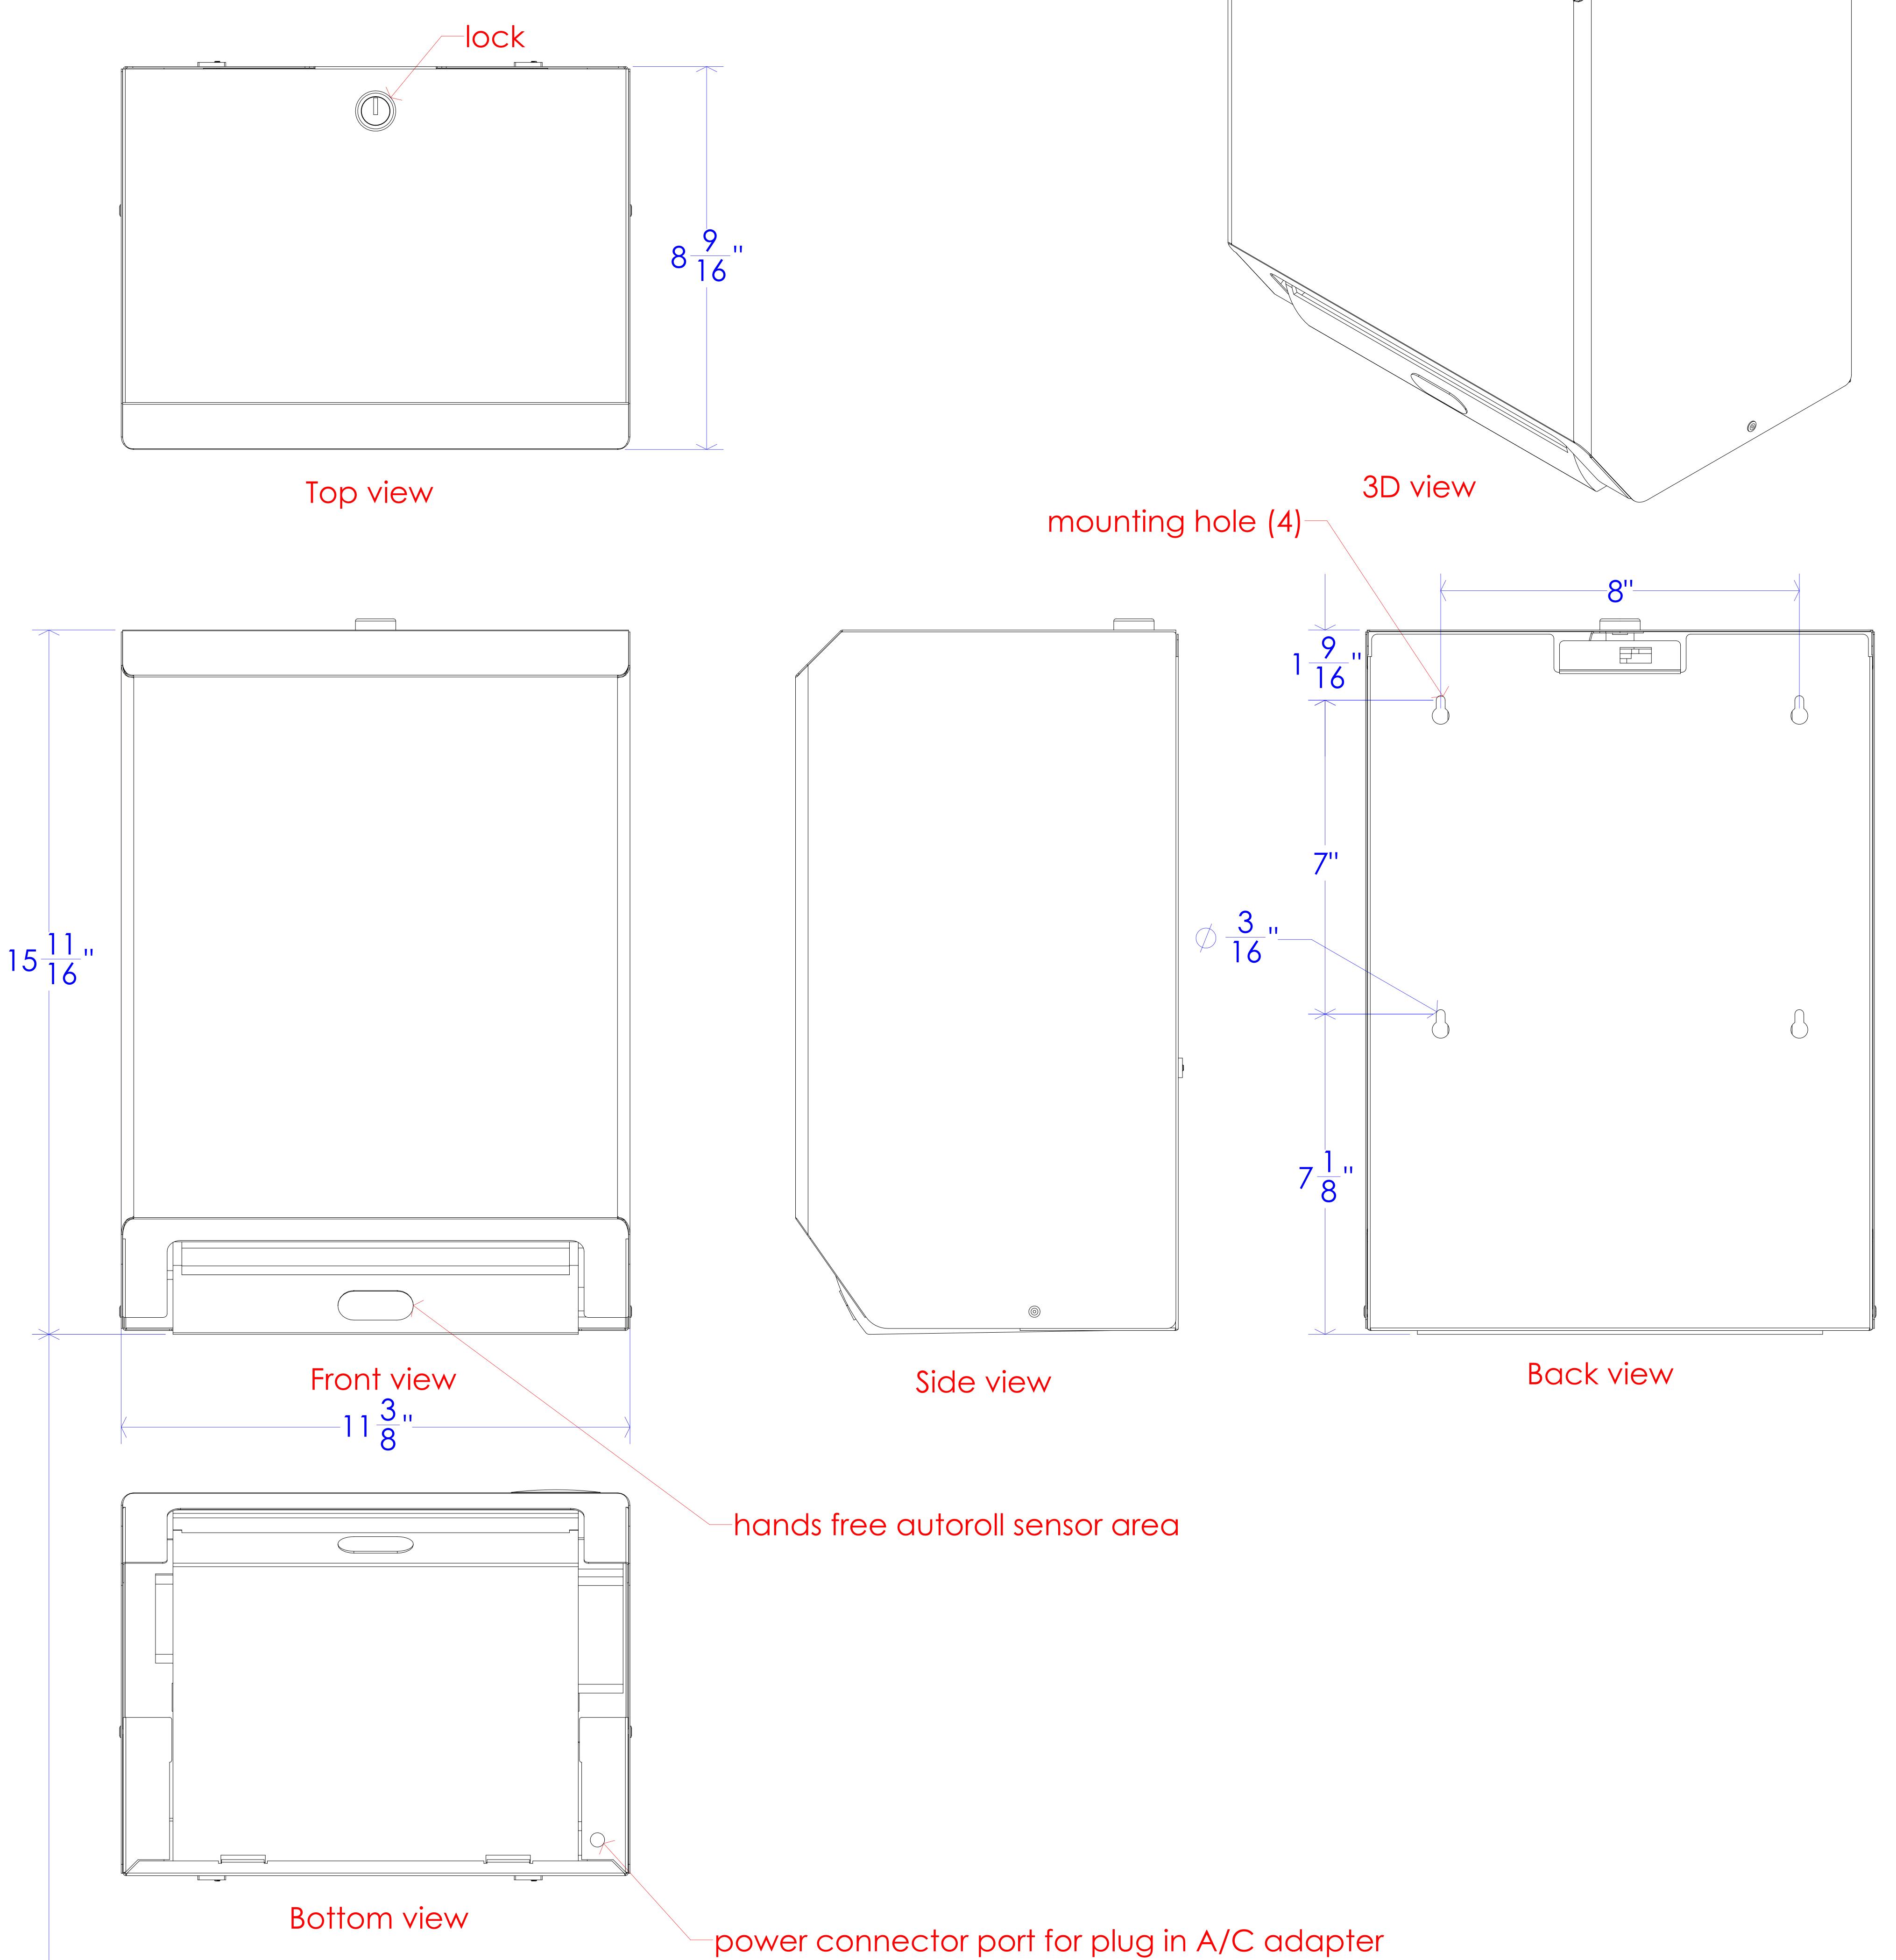

## 44" (1118mm) Max. height from bottom of unit to floor for unrestricted access

Floor

| PROPRIETARY AND CONFIDENTIAL<br>THE INFORMATION CONTAINED IN THIS DRAWING IS THE SOLE PROPERTY OF<br>FROST PRODUCTS LTD. ANY REPRODUCTION IN PART OR AS A WHOLE WITHOUT<br>THE WRITTEN PERMISSION OF FROST PRODUCTS LTD. IS PROHIBITED. |                           | FROST PRODUCTS LTD.<br>5280 JOHN LUCAS DRIVE, BURLINGTON, ON, L7L 5Z9 |
|-----------------------------------------------------------------------------------------------------------------------------------------------------------------------------------------------------------------------------------------|---------------------------|-----------------------------------------------------------------------|
| DATE: May 18, 2021<br>DO NOT SCALE DRAWING                                                                                                                                                                                              | TITLE:<br>109-70 Assembly | DWG NO.<br>109 -70 CAD                                                |
| UNLESS OTHERWISE SPECIFIED DIMENSIONS ARE IN INCHES.                                                                                                                                                                                    |                           | SCALE: 1:1                                                            |