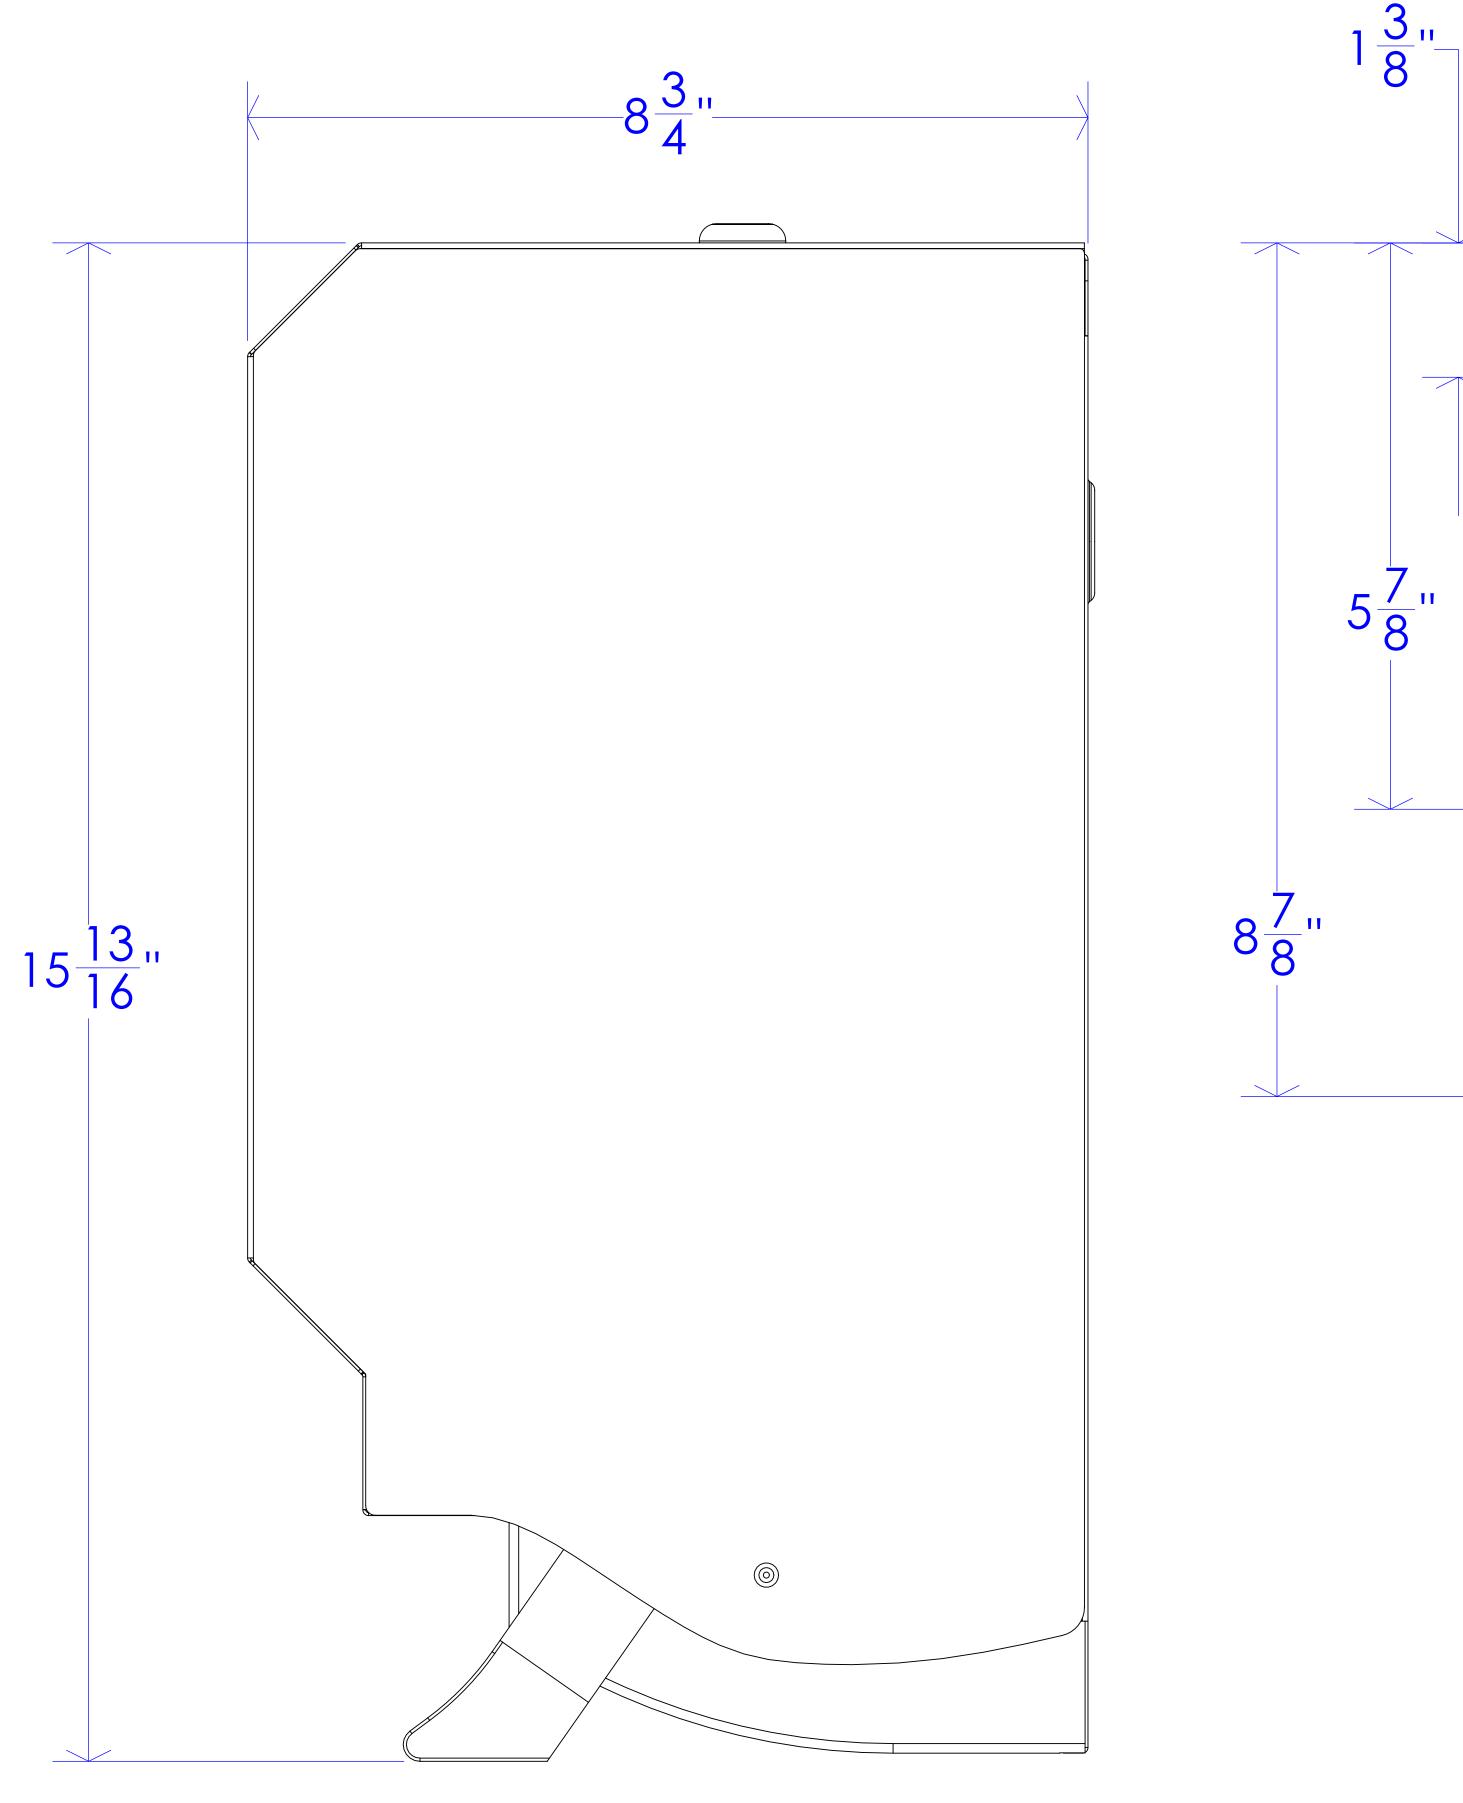

Side view

| PROPRIETARY AND CONFIDENTIAL<br>THE INFORMATION CONTAINED IN THIS DRAWING IS THE SOLE PROPERTY OF<br>FROST PRODUCTS LTD. ANY REPRODUCTION IN PART OR AS A WHOLE WITHOUT<br>THE WRITTEN PERMISSION OF FROST PRODUCTS LTD. IS PROHIBITED. |                            | FROST PRODUCTS LTD.<br>5280 JOHN LUCAS DRIVE, BURLINGTON, ON, L7L 5Z9 |
|-----------------------------------------------------------------------------------------------------------------------------------------------------------------------------------------------------------------------------------------|----------------------------|-----------------------------------------------------------------------|
| DATE: April 30, 2021<br>DO NOT SCALE DRAWING                                                                                                                                                                                            | TITLE:<br>109-50S Assembly | DWG NO.<br>109-50S                                                    |
| UNLESS OTHERWISE SPECIFIED DIMENSIONS ARE IN INCHES.                                                                                                                                                                                    |                            | SCALE: 1:1                                                            |