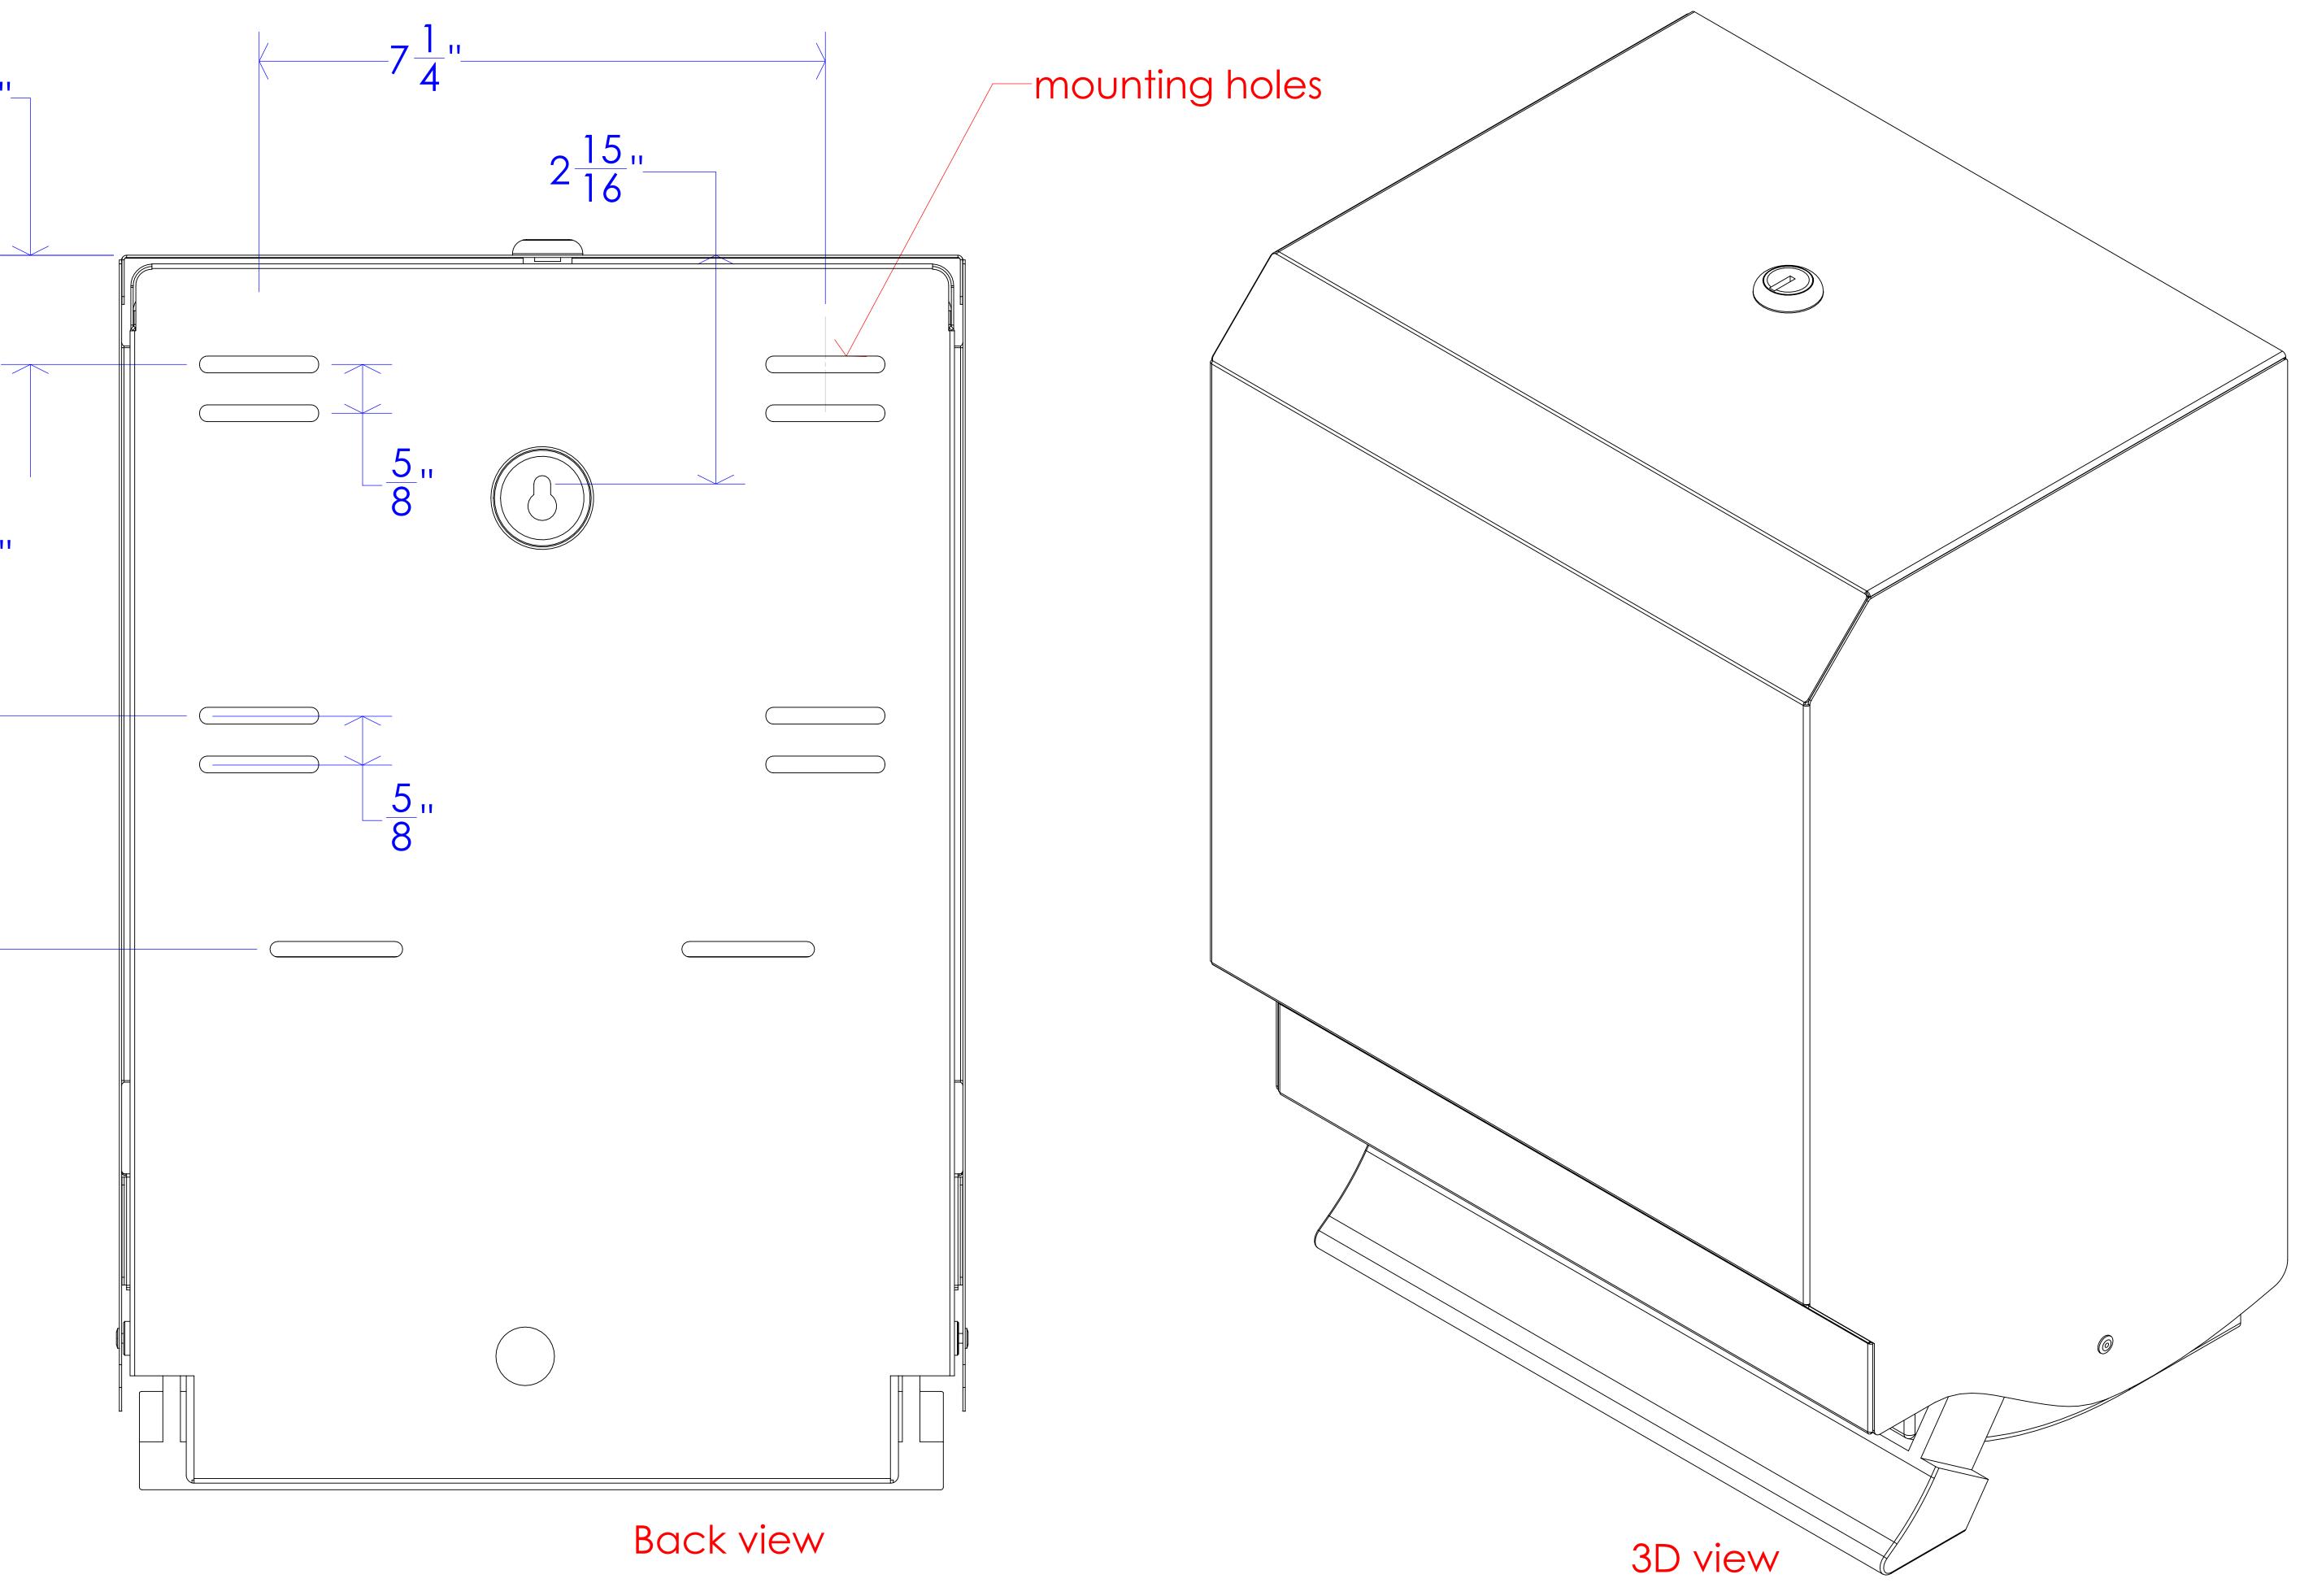

Side view

| PROPRIETARY AND CONFIDENTIAL<br>THE INFORMATION CONTAINED IN THIS DRAWING IS THE SOLE PROPERTY OF<br>FROST PRODUCTS LTD. ANY REPRODUCTION IN PART OR AS A WHOLE WITHOUT<br>THE WRITTEN PERMISSION OF FROST PRODUCTS LTD. IS PROHIBITED. |                            | FROST PRODUCTS LTD.<br>5280 JOHN LUCAS DRIVE, BURLINGTON, ON, L7L 5Z9 |
|-----------------------------------------------------------------------------------------------------------------------------------------------------------------------------------------------------------------------------------------|----------------------------|-----------------------------------------------------------------------|
| DATE: April 30, 2021<br>DO NOT SCALE DRAWING                                                                                                                                                                                            | TITLE:<br>109-50S Assembly | DWG NO.<br>109-50S                                                    |
| UNLESS OTHERWISE SPECIFIED DIMENSIONS ARE IN INCHES.                                                                                                                                                                                    |                            | SCALE: 1:1                                                            |