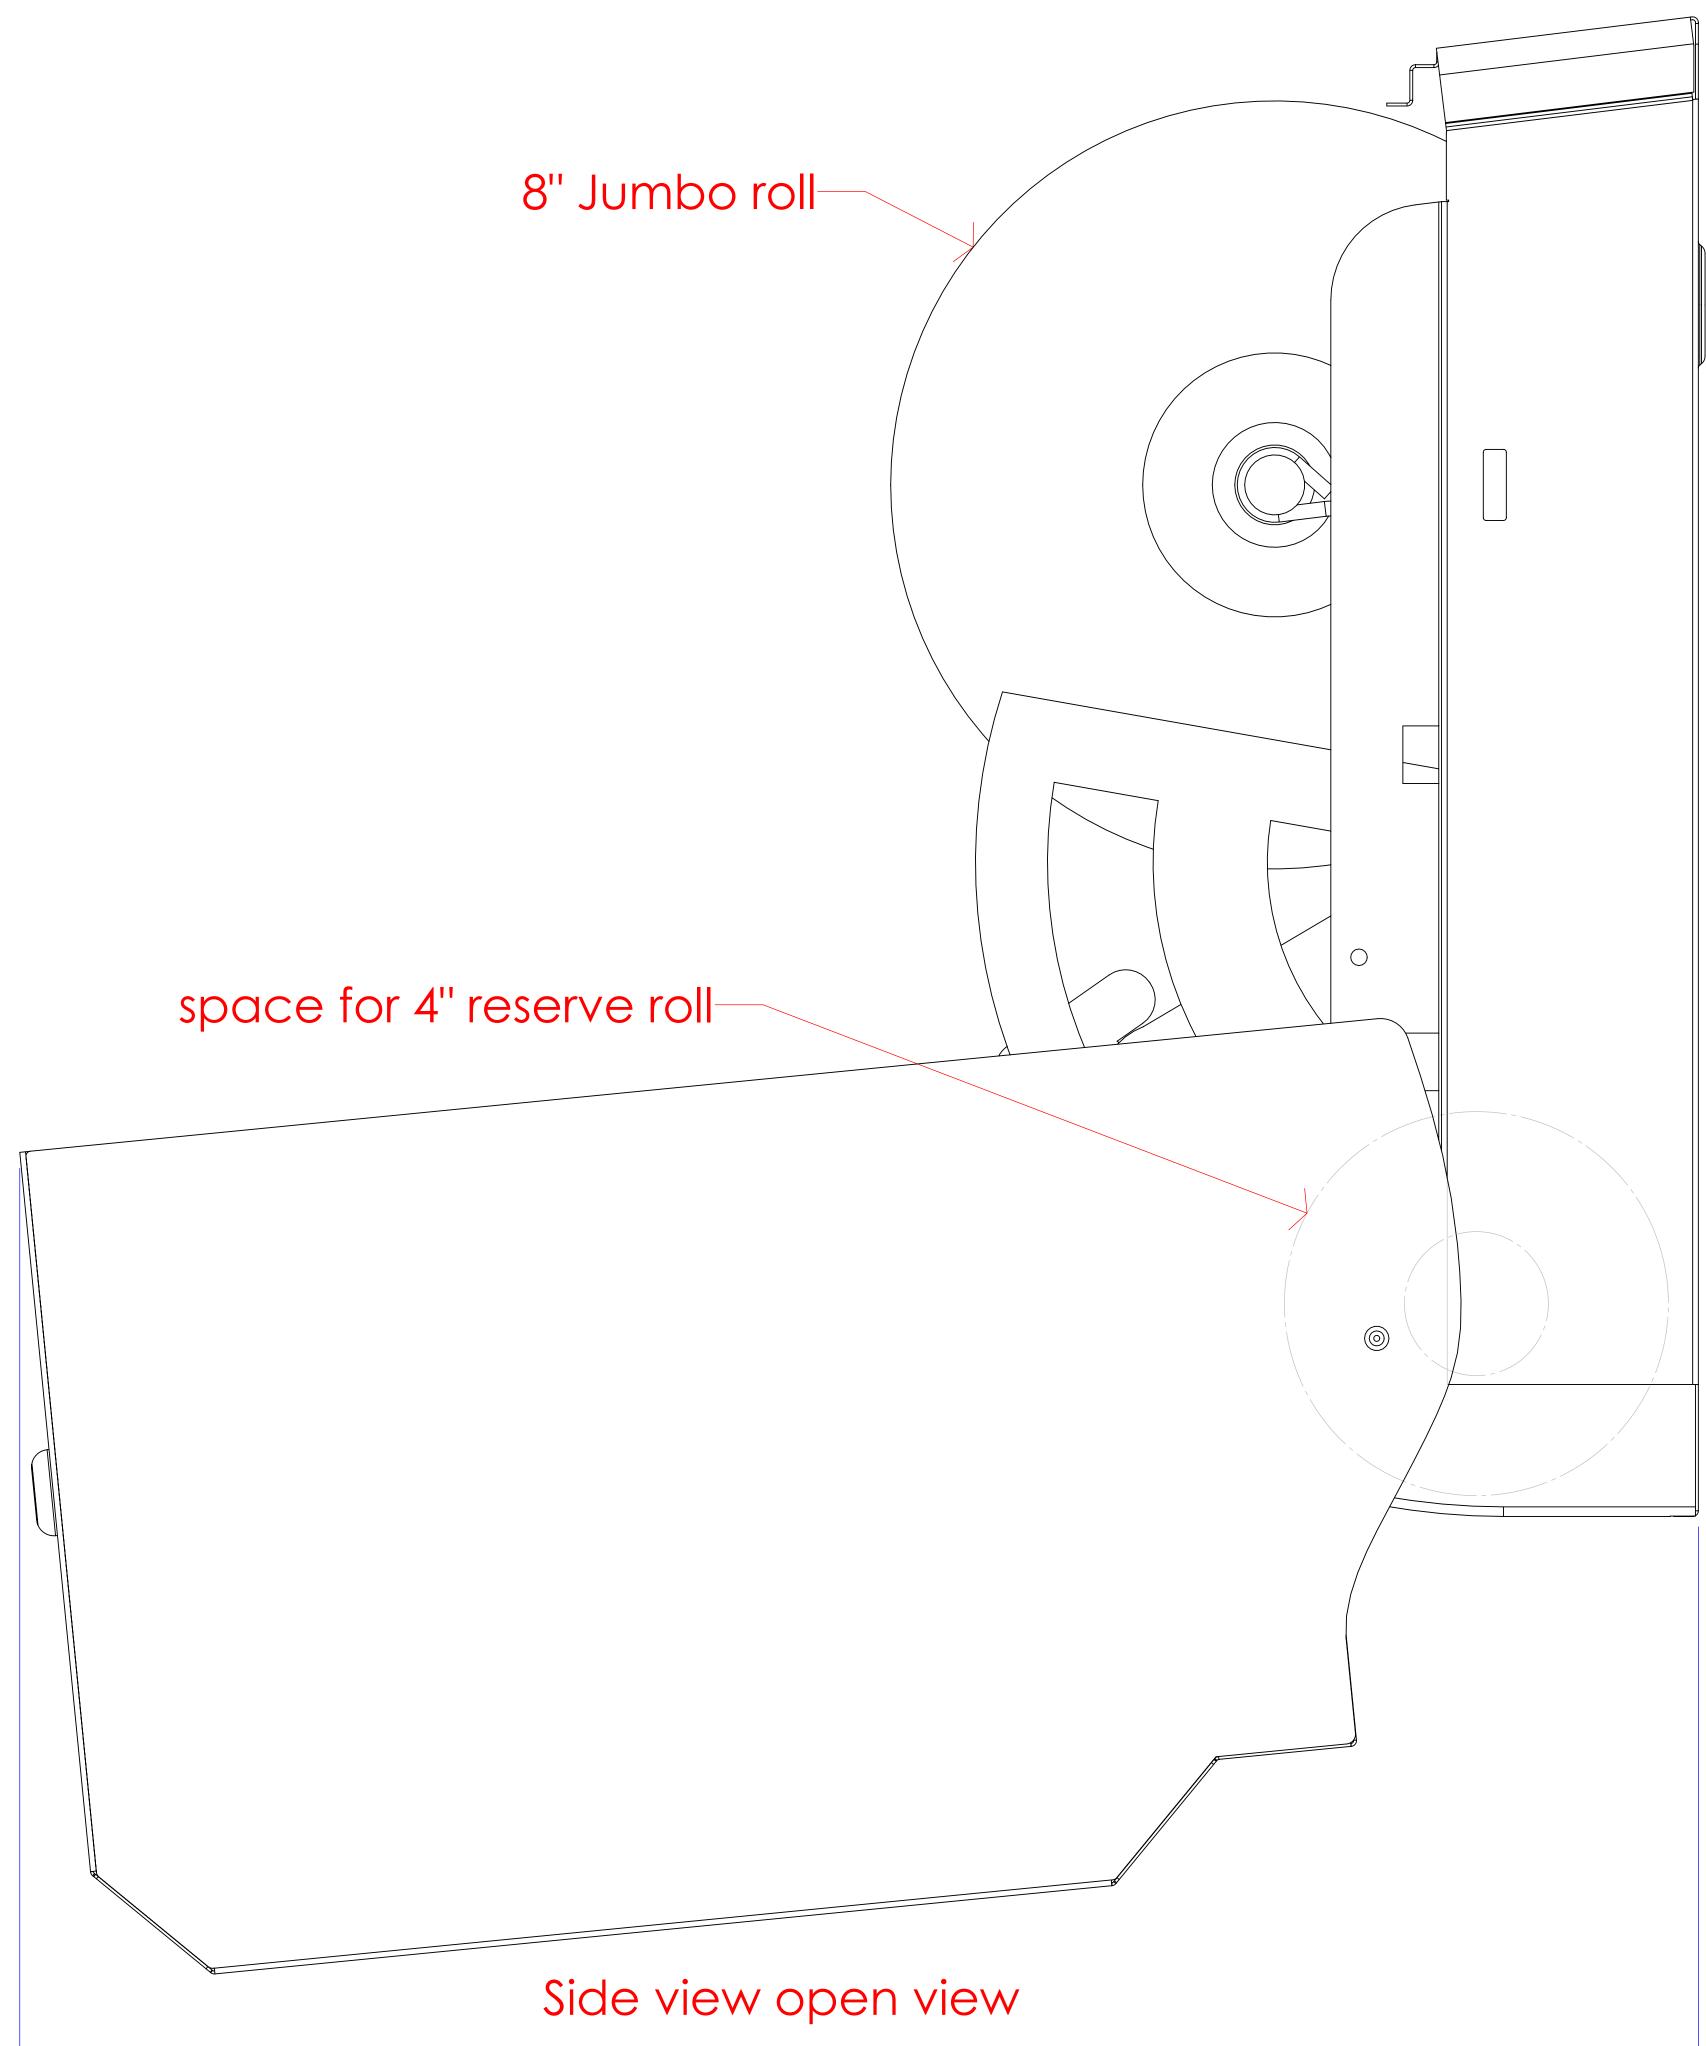

Side view

| PROPRIETARY AND CONFIDENTIAL<br>THE INFORMATION CONTAINED IN THIS DRAWING IS THE SOLE PROPERTY OF<br>FROST PRODUCTS LTD. ANY REPRODUCTION IN PART OR AS A WHOLE WITHOUT<br>THE WRITTEN PERMISSION OF FROST PRODUCTS LTD. IS PROHIBITED. |                            | FROST PRODUCTS LTD.<br>5280 JOHN LUCAS DRIVE, BURLINGTON, ON, L7L 5Z9 |
|-----------------------------------------------------------------------------------------------------------------------------------------------------------------------------------------------------------------------------------------|----------------------------|-----------------------------------------------------------------------|
| DATE: April 30, 2021<br>DO NOT SCALE DRAWING                                                                                                                                                                                            | TITLE:<br>109-50S Assembly | DWG NO.<br>109-50S                                                    |
| UNLESS OTHERWISE SPECIFIED DIMENSIONS ARE IN INCHES.                                                                                                                                                                                    |                            | SCALE: 1:1                                                            |