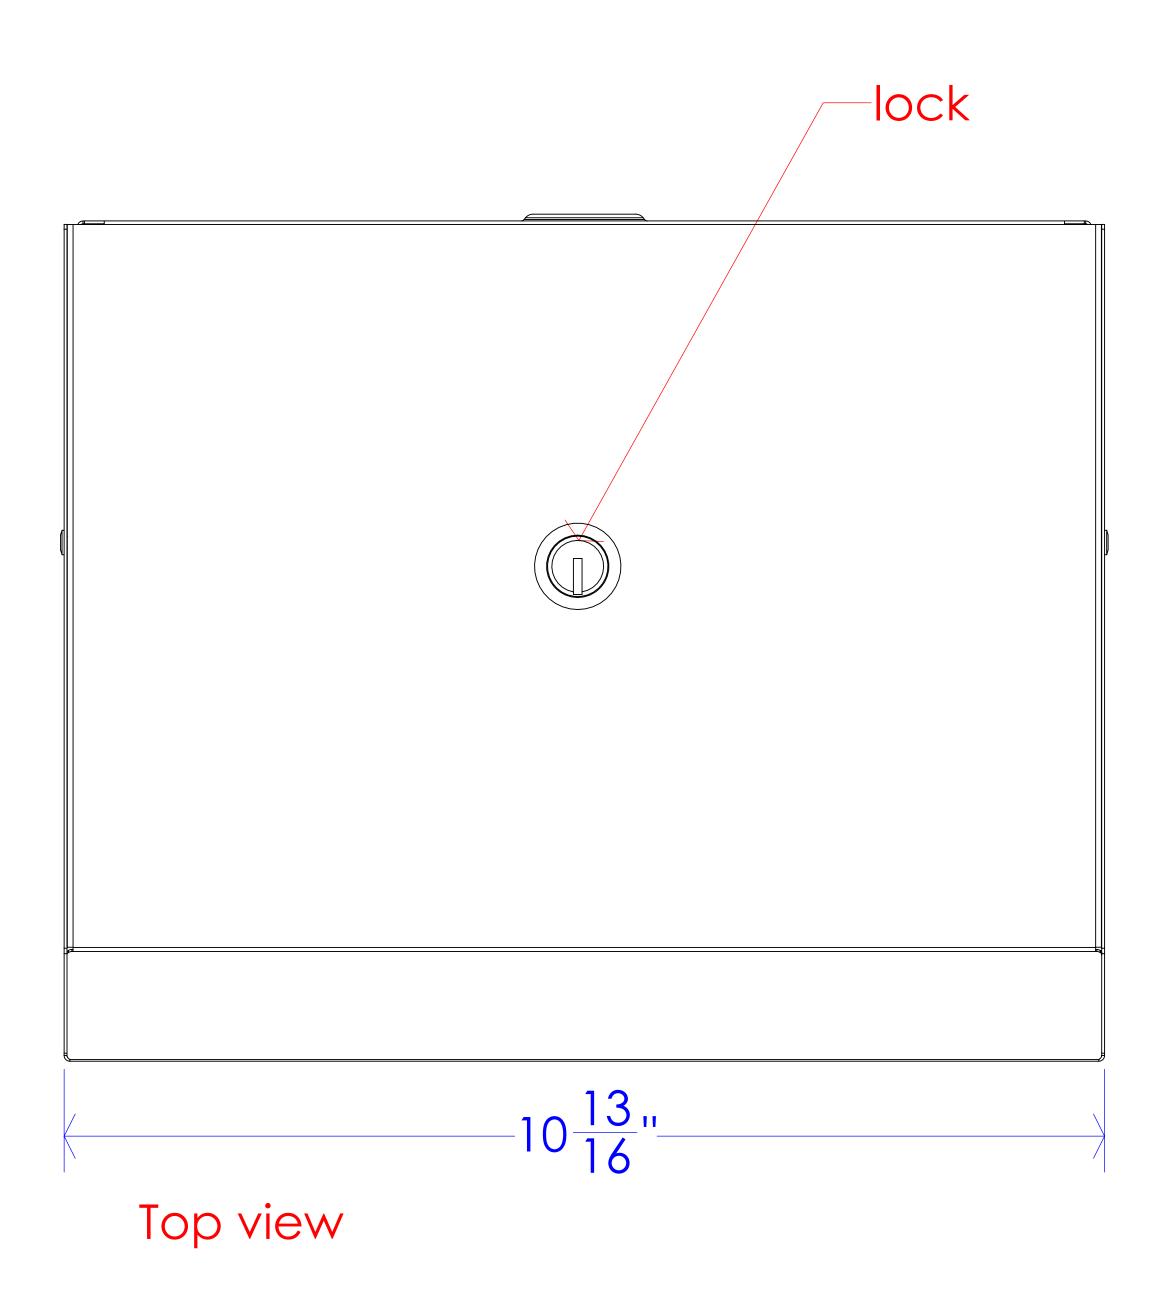

Side view

| PROPRIETARY AND CONFIDENTIAL<br>THE INFORMATION CONTAINED IN THIS DRAWING IS THE SOLE PROPERTY OF<br>FROST PRODUCTS LTD. ANY REPRODUCTION IN PART OR AS A WHOLE WITHOUT<br>THE WRITTEN PERMISSION OF FROST PRODUCTS LTD. IS PROHIBITED. |                            | FROST PRODUCTS LTD.<br>5280 JOHN LUCAS DRIVE, BURLINGTON, ON, L7L 5Z9 |
|-----------------------------------------------------------------------------------------------------------------------------------------------------------------------------------------------------------------------------------------|----------------------------|-----------------------------------------------------------------------|
| DATE: April 30, 2021<br>DO NOT SCALE DRAWING                                                                                                                                                                                            | TITLE:<br>109-50S Assembly | DWG NO.<br>109-50S                                                    |
| UNLESS OTHERWISE SPECIFIED DIMENSIONS ARE IN INCHES.                                                                                                                                                                                    |                            | SCALE: 1:1                                                            |