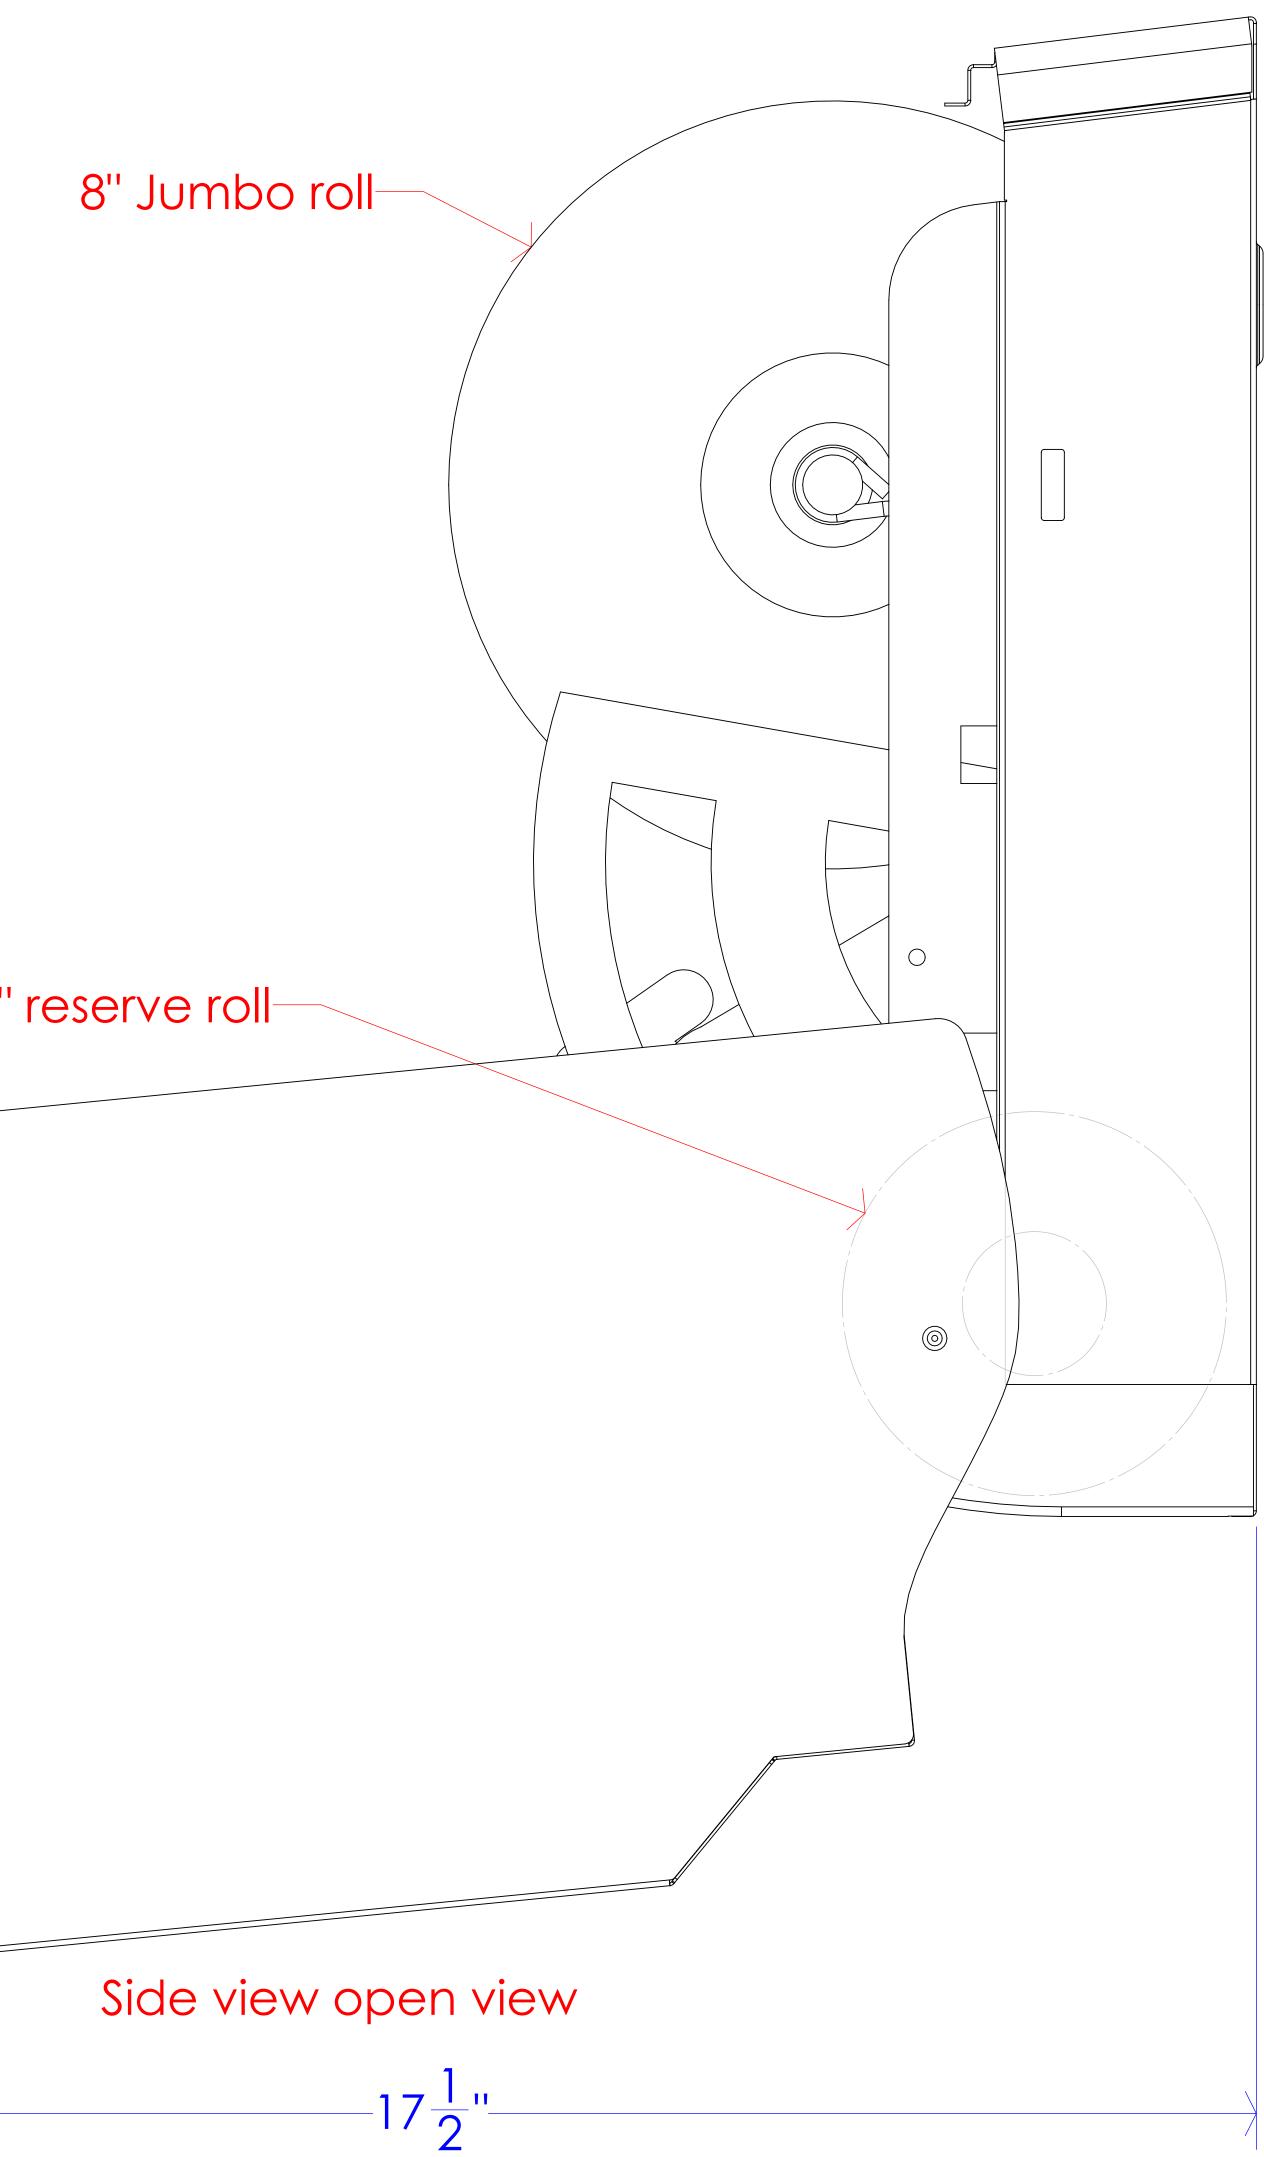

Side view

| PROPRIETARY AND CONFIDENTIAL<br>THE INFORMATION CONTAINED IN THIS DRAWING IS THE SOLE PROPERTY OF<br>FROST PRODUCTS LTD. ANY REPRODUCTION IN PART OR AS A WHOLE WITHOUT<br>THE WRITTEN PERMISSION OF FROST PRODUCTS LTD. IS PROHIBITED. |                            | FROST PRODUCTS LTD.<br>5280 JOHN LUCAS DRIVE, BURLINGTON, ON, L7L 5Z9 |
|-----------------------------------------------------------------------------------------------------------------------------------------------------------------------------------------------------------------------------------------|----------------------------|-----------------------------------------------------------------------|
| DATE: April 30, 2021<br>DO NOT SCALE DRAWING                                                                                                                                                                                            | TITLE:<br>109-50S Assembly | DWG NO.<br>109-50S                                                    |
| UNLESS OTHERWISE SPECIFIED DIMENSIONS ARE IN INCHES.                                                                                                                                                                                    |                            | SCALE: 1:1                                                            |