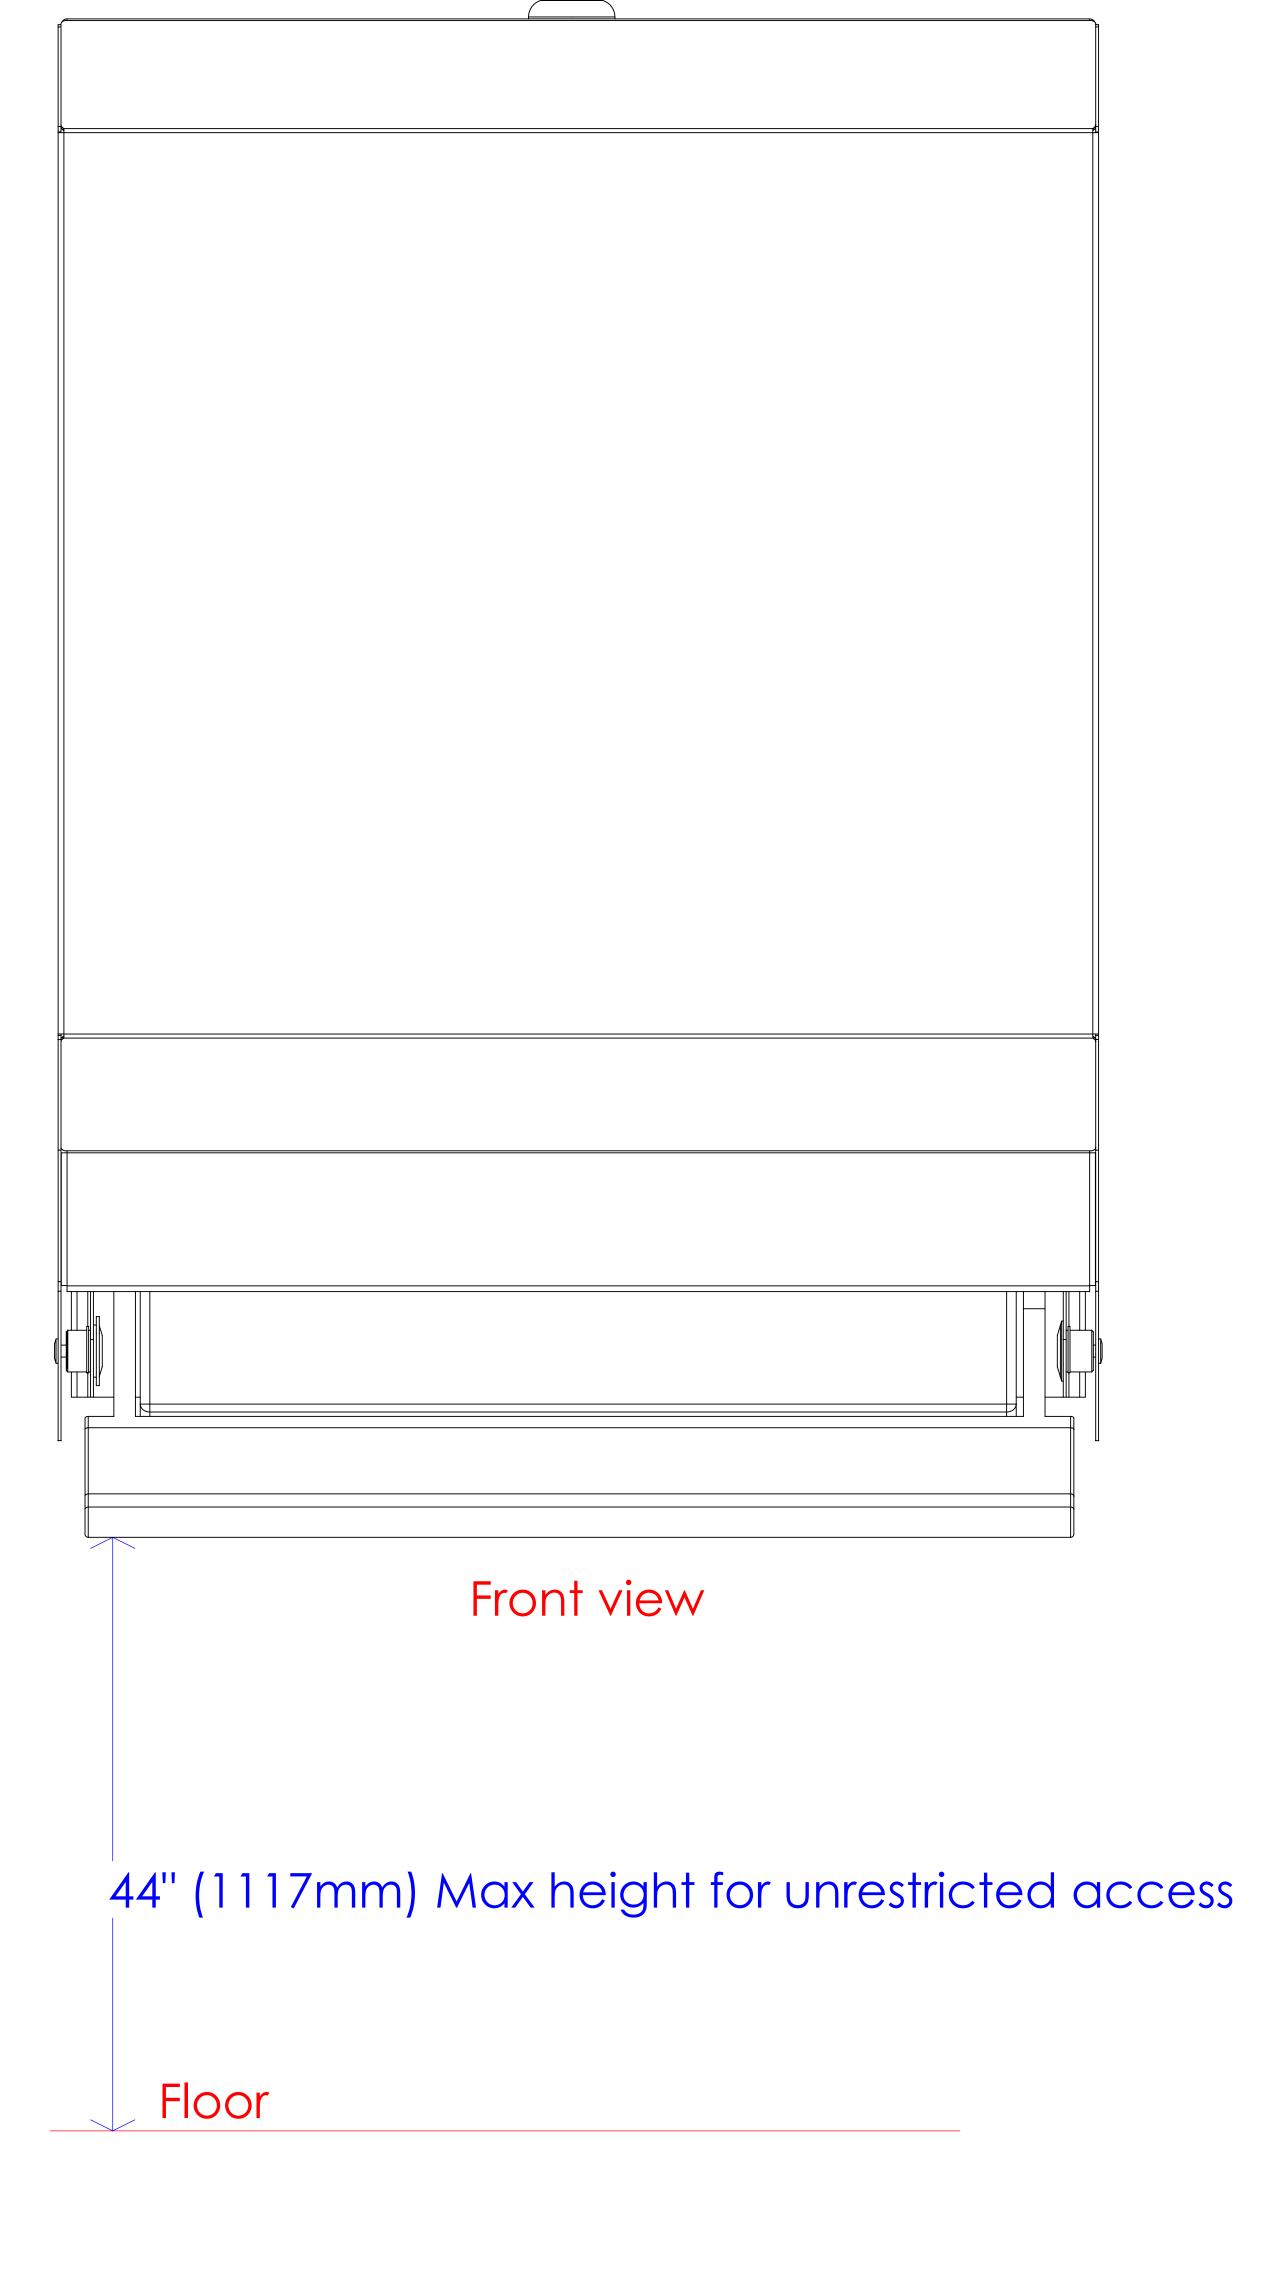

Side view

| PROPRIETARY AND CONFIDENTIAL<br>THE INFORMATION CONTAINED IN THIS DRAWING IS THE SOLE PROPERTY OF<br>FROST PRODUCTS LTD. ANY REPRODUCTION IN PART OR AS A WHOLE WITHOUT<br>THE WRITTEN PERMISSION OF FROST PRODUCTS LTD. IS PROHIBITED. |                            | FROST PRODUCTS LTD.<br>5280 JOHN LUCAS DRIVE, BURLINGTON, ON, L7L 5Z9 |
|-----------------------------------------------------------------------------------------------------------------------------------------------------------------------------------------------------------------------------------------|----------------------------|-----------------------------------------------------------------------|
| DATE: April 30, 2021<br>DO NOT SCALE DRAWING                                                                                                                                                                                            | TITLE:<br>109-50S Assembly | DWG NO.<br>109-50S                                                    |
| UNLESS OTHERWISE SPECIFIED DIMENSIONS ARE IN INCHES.                                                                                                                                                                                    |                            | SCALE: 1:1                                                            |