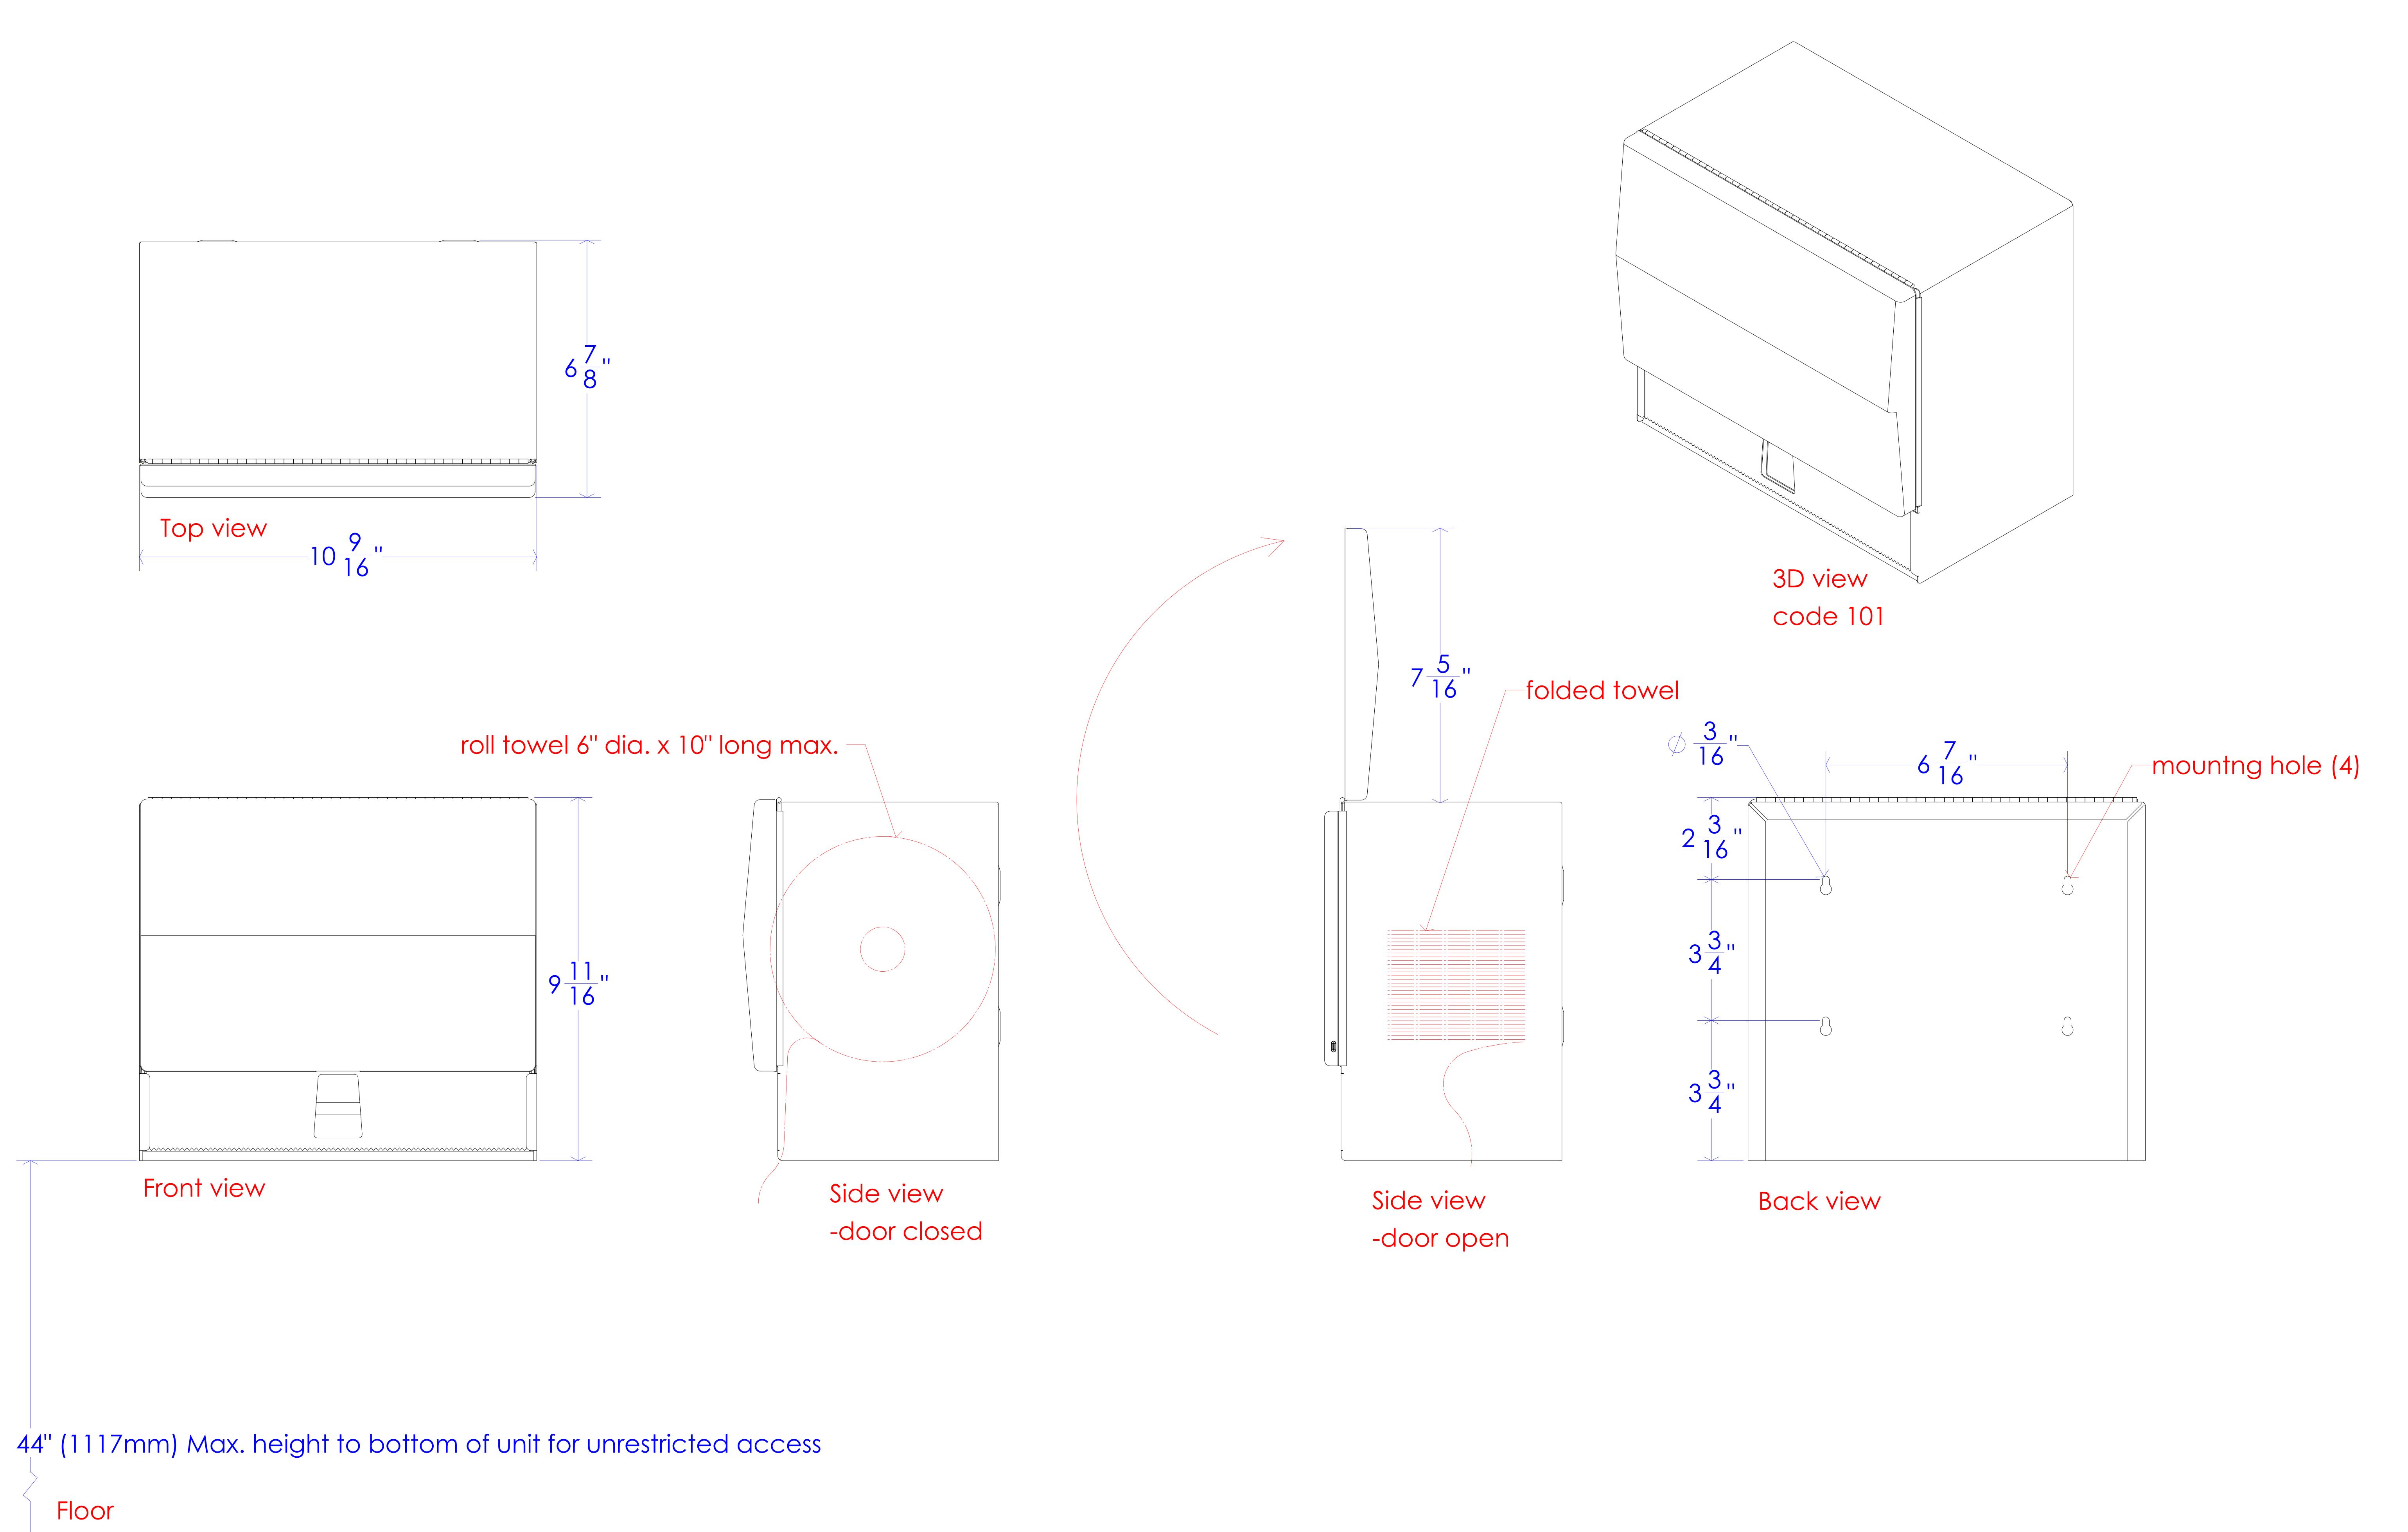

| PROPRIETARY AND CONFIDENTIAL THE INFORMATION CONTAINED IN THIS DRAWING IS THE SOLE PROPERTY OF FROST PRODUCTS LTD. ANY REPRODUCTION IN PART OR AS A WHOLE WITHOUT THE WRITTEN PERMISSION OF FROST PRODUCTS LTD. IS PROHIBITED. |                                | FROST PRODUCTS LTD. 5280 JOHN LUCUS DRIVE, BURLINGTON, ON, L7L 5Z9 |
|--------------------------------------------------------------------------------------------------------------------------------------------------------------------------------------------------------------------------------|--------------------------------|--------------------------------------------------------------------|
| DATE: July 16, 2021                                                                                                                                                                                                            | TITLE:                         | DWG NO.                                                            |
|                                                                                                                                                                                                                                | 103 Universal towel dispenser  | 103 CAD                                                            |
| DO NOT SCALE DRAWING                                                                                                                                                                                                           | Stainless Steel Brushed Finish |                                                                    |
| UNLESS OTHERWISE SPECIFIED DIMENSIONS ARE IN INCHES.                                                                                                                                                                           |                                | SCALE: 1:1                                                         |