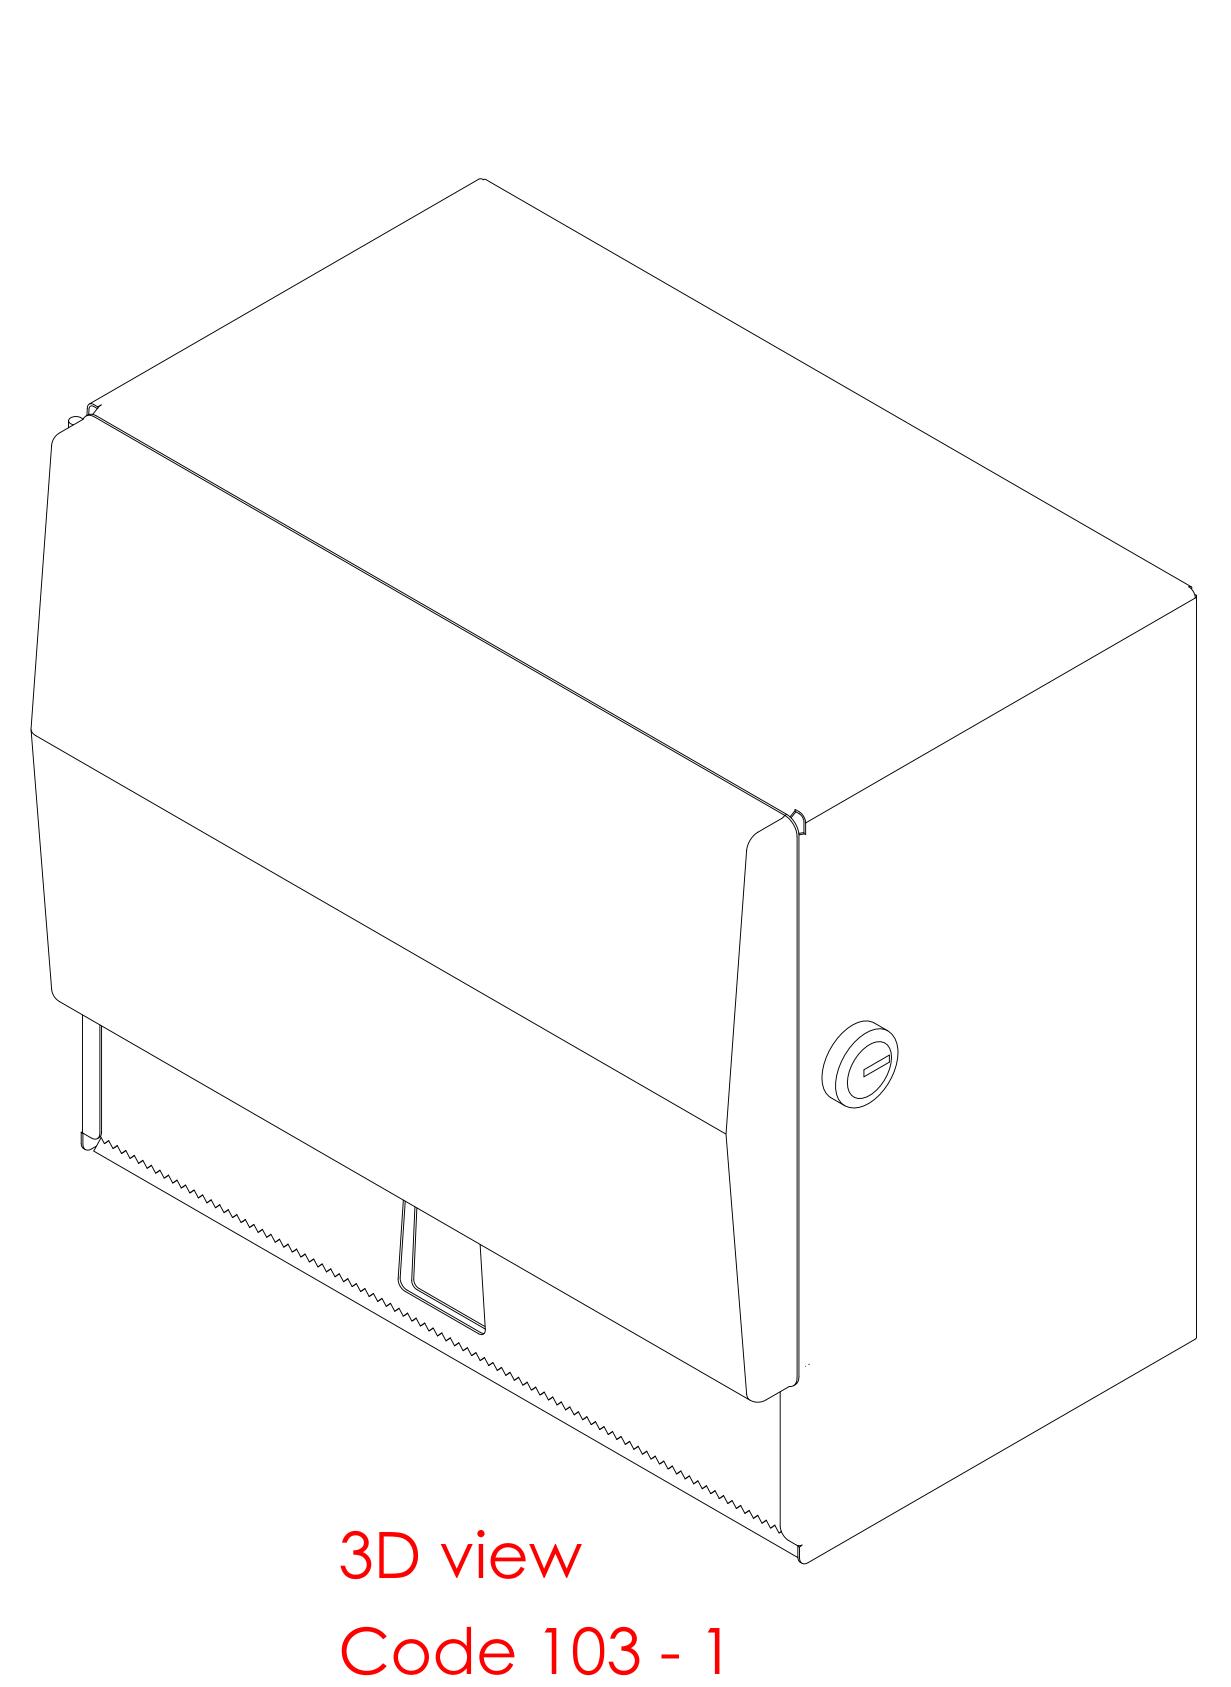

## roll towel 6" dia. x 10" long max.-7

| PROPRIETARY AND CONFIDENTIAL<br>THE INFORMATION CONTAINED IN THIS<br>FROST PRODUCTS LTD. ANY REPRODU<br>THE WRITTEN PERMISSION OF FROST I |       |    |    |    |    |    |    |       |    |    |    |    |    |
|-------------------------------------------------------------------------------------------------------------------------------------------|-------|----|----|----|----|----|----|-------|----|----|----|----|----|
| DATE: July 20, 2021                                                                                                                       |       |    |    |    |    |    |    |       |    |    |    |    |    |
| DO NOT SCALE DRAWING                                                                                                                      |       |    |    |    |    |    |    |       |    |    |    |    |    |
| UNLESS OTHERWISE SPECIFIED D                                                                                                              |       |    |    |    |    |    |    |       |    |    |    |    |    |
| 23 22 21 20 19 18 17 16 13 12 10                                                                                                          | 19 18 | 20 | 21 | 22 | 23 | 24 | 25 | 27 26 | 28 | 29 | 30 | 31 | 32 |