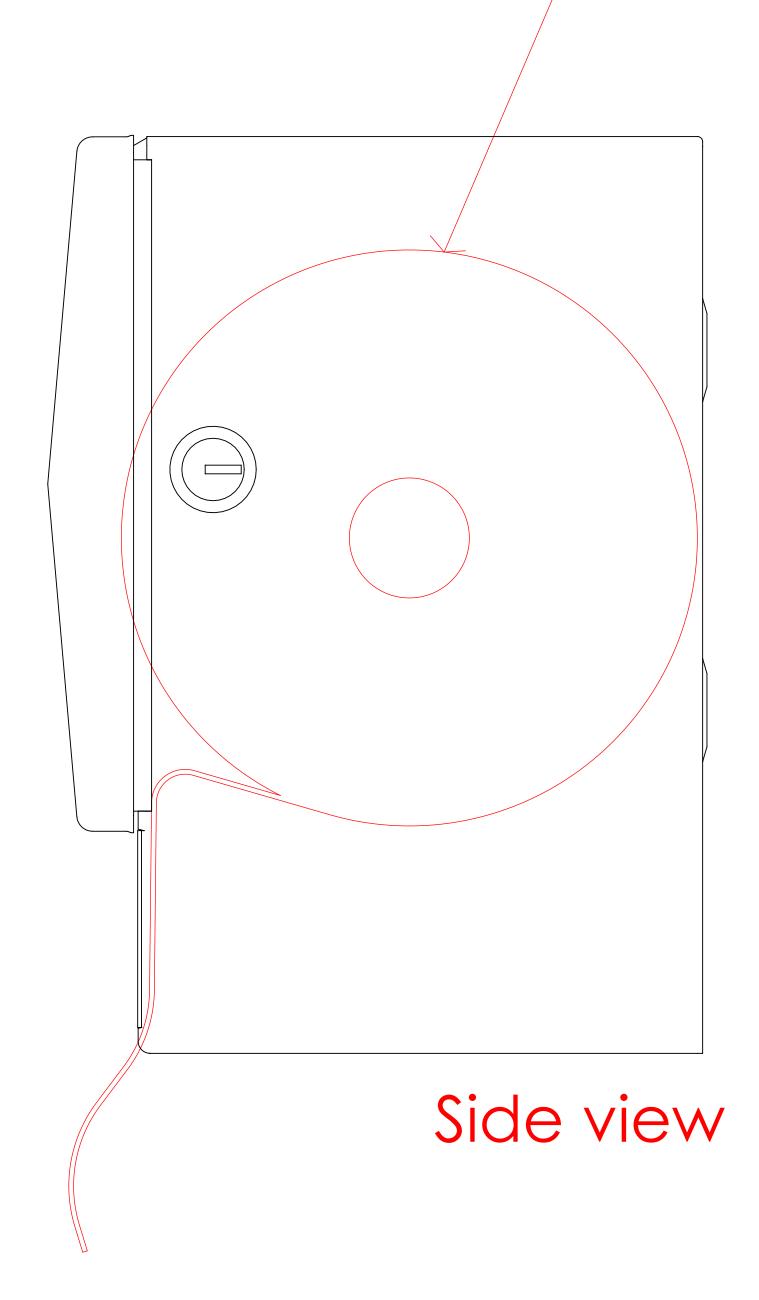

## roll towel 6" dia. x 10" long max.-7

| PROPRIETARY AND CONFIDENTIAL<br>THE INFORMATION CONTAINED IN THIS<br>FROST PRODUCTS LTD. ANY REPRODU<br>THE WRITTEN PERMISSION OF FROST I |       |    |    |    |    |    |    |       |    |    |    |    |    |
|-------------------------------------------------------------------------------------------------------------------------------------------|-------|----|----|----|----|----|----|-------|----|----|----|----|----|
| DATE: July 20, 2021                                                                                                                       |       |    |    |    |    |    |    |       |    |    |    |    |    |
| DO NOT SCALE DRAWING                                                                                                                      |       |    |    |    |    |    |    |       |    |    |    |    |    |
| UNLESS OTHERWISE SPECIFIED D                                                                                                              |       |    |    |    |    |    |    |       |    |    |    |    |    |
| 23 22 21 20 19 18 17 16 13 12 10                                                                                                          | 19 18 | 20 | 21 | 22 | 23 | 24 | 25 | 27 26 | 28 | 29 | 30 | 31 | 32 |