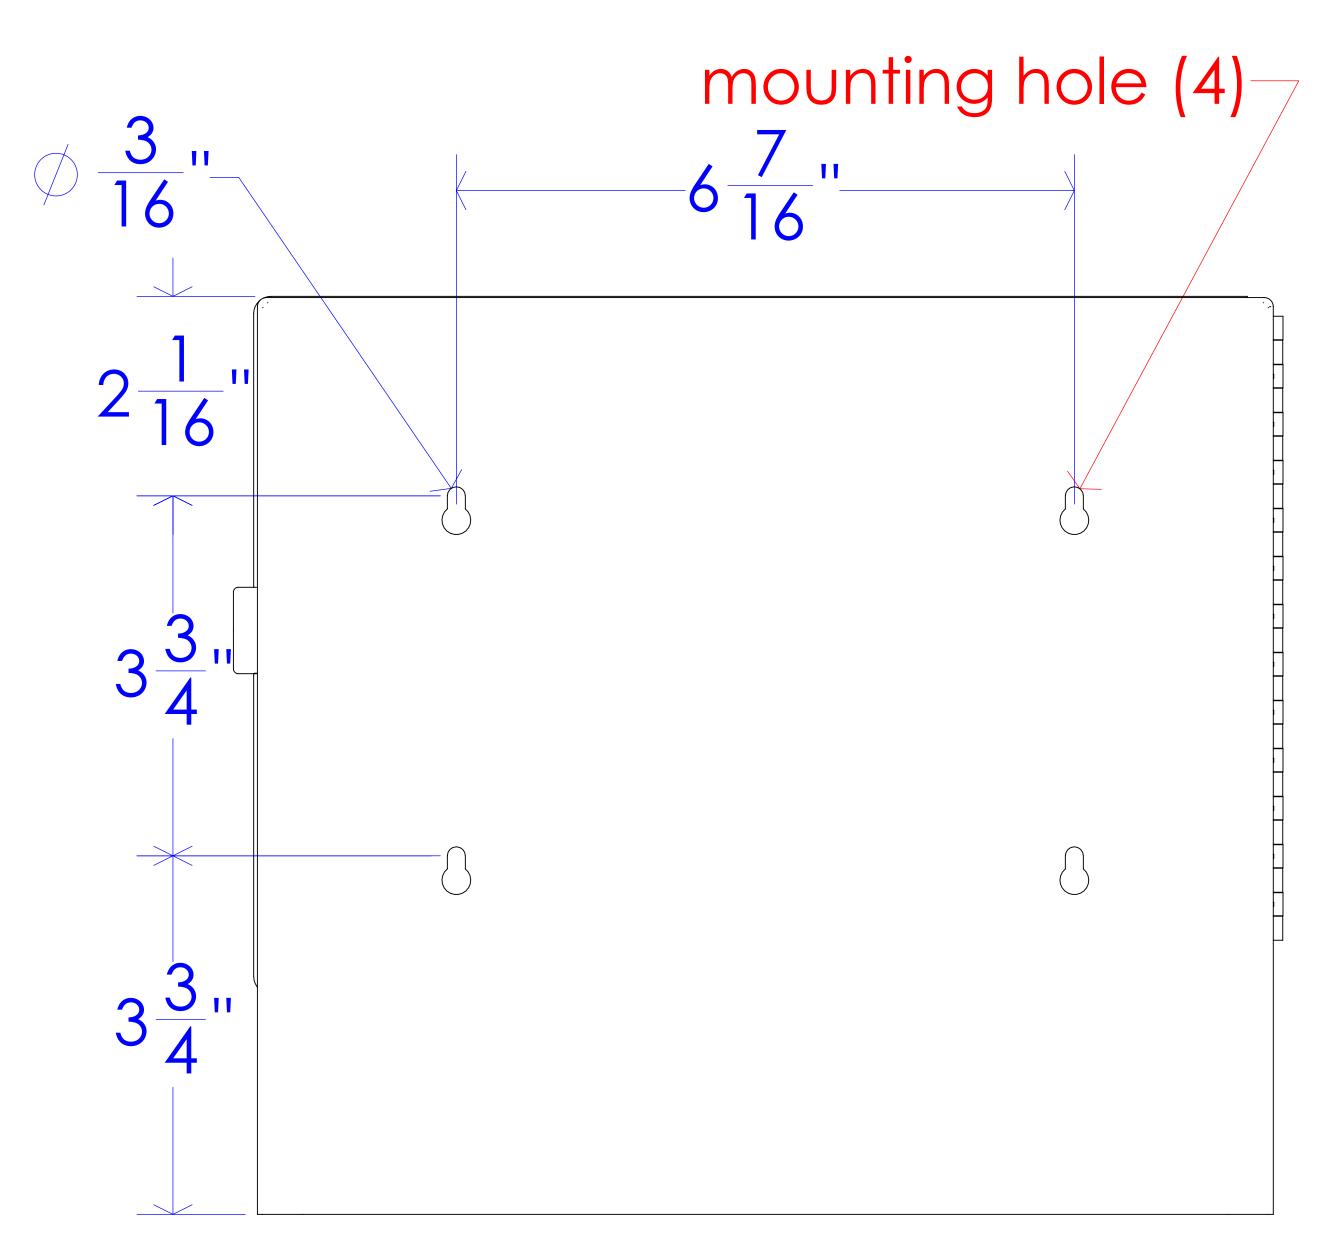

## roll towel 6" dia. x 10" long max.-7

| PROPRIETARY AND CONFIDENTIAL<br>THE INFORMATION CONTAINED IN THIS<br>FROST PRODUCTS LTD. ANY REPRODU<br>THE WRITTEN PERMISSION OF FROST I |       |    |    |    |    |    |    |       |    |    |    |    |    |
|-------------------------------------------------------------------------------------------------------------------------------------------|-------|----|----|----|----|----|----|-------|----|----|----|----|----|
| DATE: July 20, 2021                                                                                                                       |       |    |    |    |    |    |    |       |    |    |    |    |    |
| DO NOT SCALE DRAWING                                                                                                                      |       |    |    |    |    |    |    |       |    |    |    |    |    |
| UNLESS OTHERWISE SPECIFIED D                                                                                                              |       |    |    |    |    |    |    |       |    |    |    |    |    |
| 23 22 21 20 19 18 17 16 13 12 10                                                                                                          | 19 18 | 20 | 21 | 22 | 23 | 24 | 25 | 27 26 | 28 | 29 | 30 | 31 | 32 |

| WING IS THE SOLE PROPERTY OF<br>ON IN PART OR AS A WHOLE WITHOUT<br>OUCTS LTD. IS PROHIBITED. | FROST PRODUCTS LTD.<br>5280 JOHN LUCAS DRIVE, BURLINGTON, ON, L7L 5Z9 |        |         |    |   |  |  |
|-----------------------------------------------------------------------------------------------|-----------------------------------------------------------------------|--------|---------|----|---|--|--|
| TITLE:<br>103-1 Universal Dispenser                                                           | DV                                                                    | VG NO. | 103-1 C | AD |   |  |  |
| NSIONS ARE IN INCHES.                                                                         | SCALE: 1:1                                                            |        |         |    |   |  |  |
| 9 8 7                                                                                         | 6                                                                     | 5      | 4       | 3  | 2 |  |  |