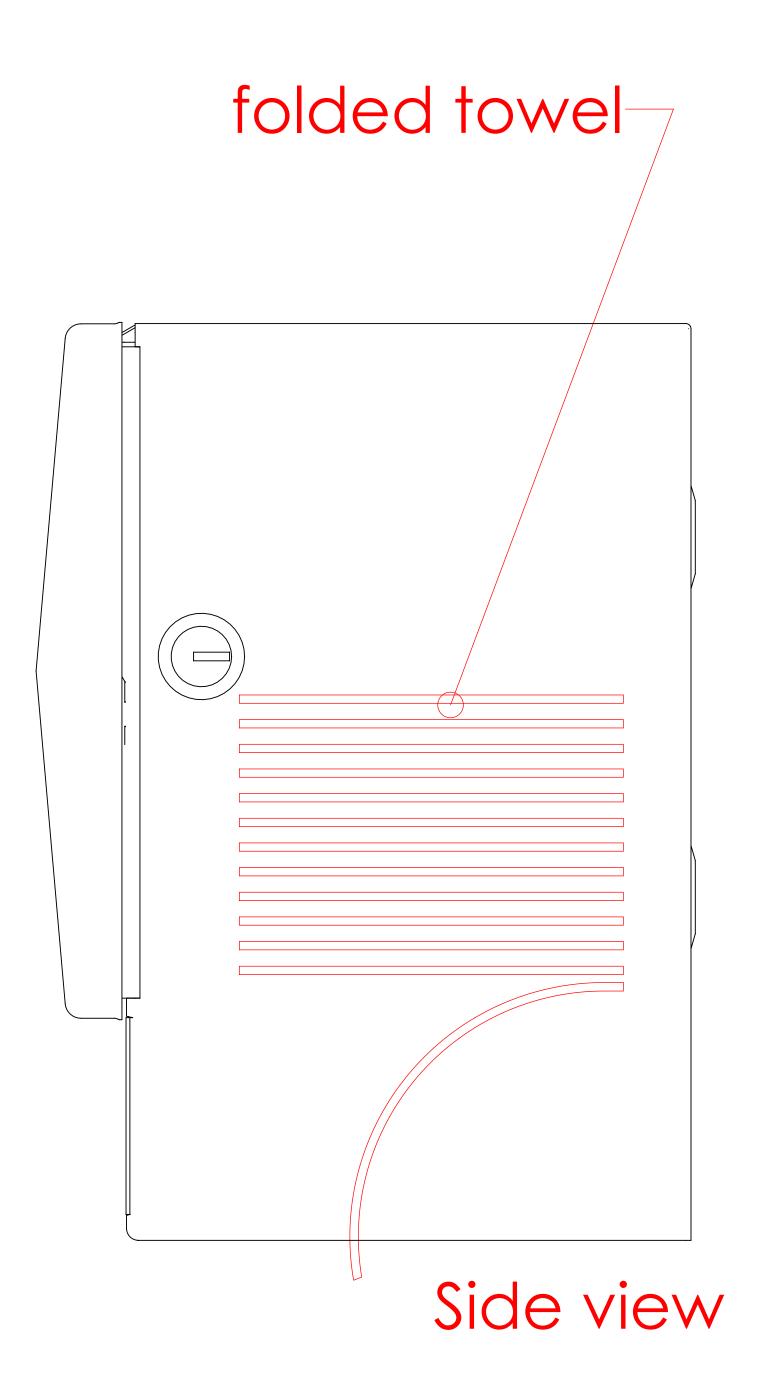

## roll towel 6" dia. x 10" long max.-7

| PROPRIETARY AND CONFIDENTIAL<br>THE INFORMATION CONTAINED IN THIS<br>FROST PRODUCTS LTD. ANY REPRODU<br>THE WRITTEN PERMISSION OF FROST I |       |    |    |    |    |    |    |       |    |    |    |    |    |
|-------------------------------------------------------------------------------------------------------------------------------------------|-------|----|----|----|----|----|----|-------|----|----|----|----|----|
| DATE: July 20, 2021                                                                                                                       |       |    |    |    |    |    |    |       |    |    |    |    |    |
| DO NOT SCALE DRAWING                                                                                                                      |       |    |    |    |    |    |    |       |    |    |    |    |    |
| UNLESS OTHERWISE SPECIFIED D                                                                                                              |       |    |    |    |    |    |    |       |    |    |    |    |    |
| 23 22 21 20 19 18 17 16 13 12 10                                                                                                          | 19 18 | 20 | 21 | 22 | 23 | 24 | 25 | 27 26 | 28 | 29 | 30 | 31 | 32 |