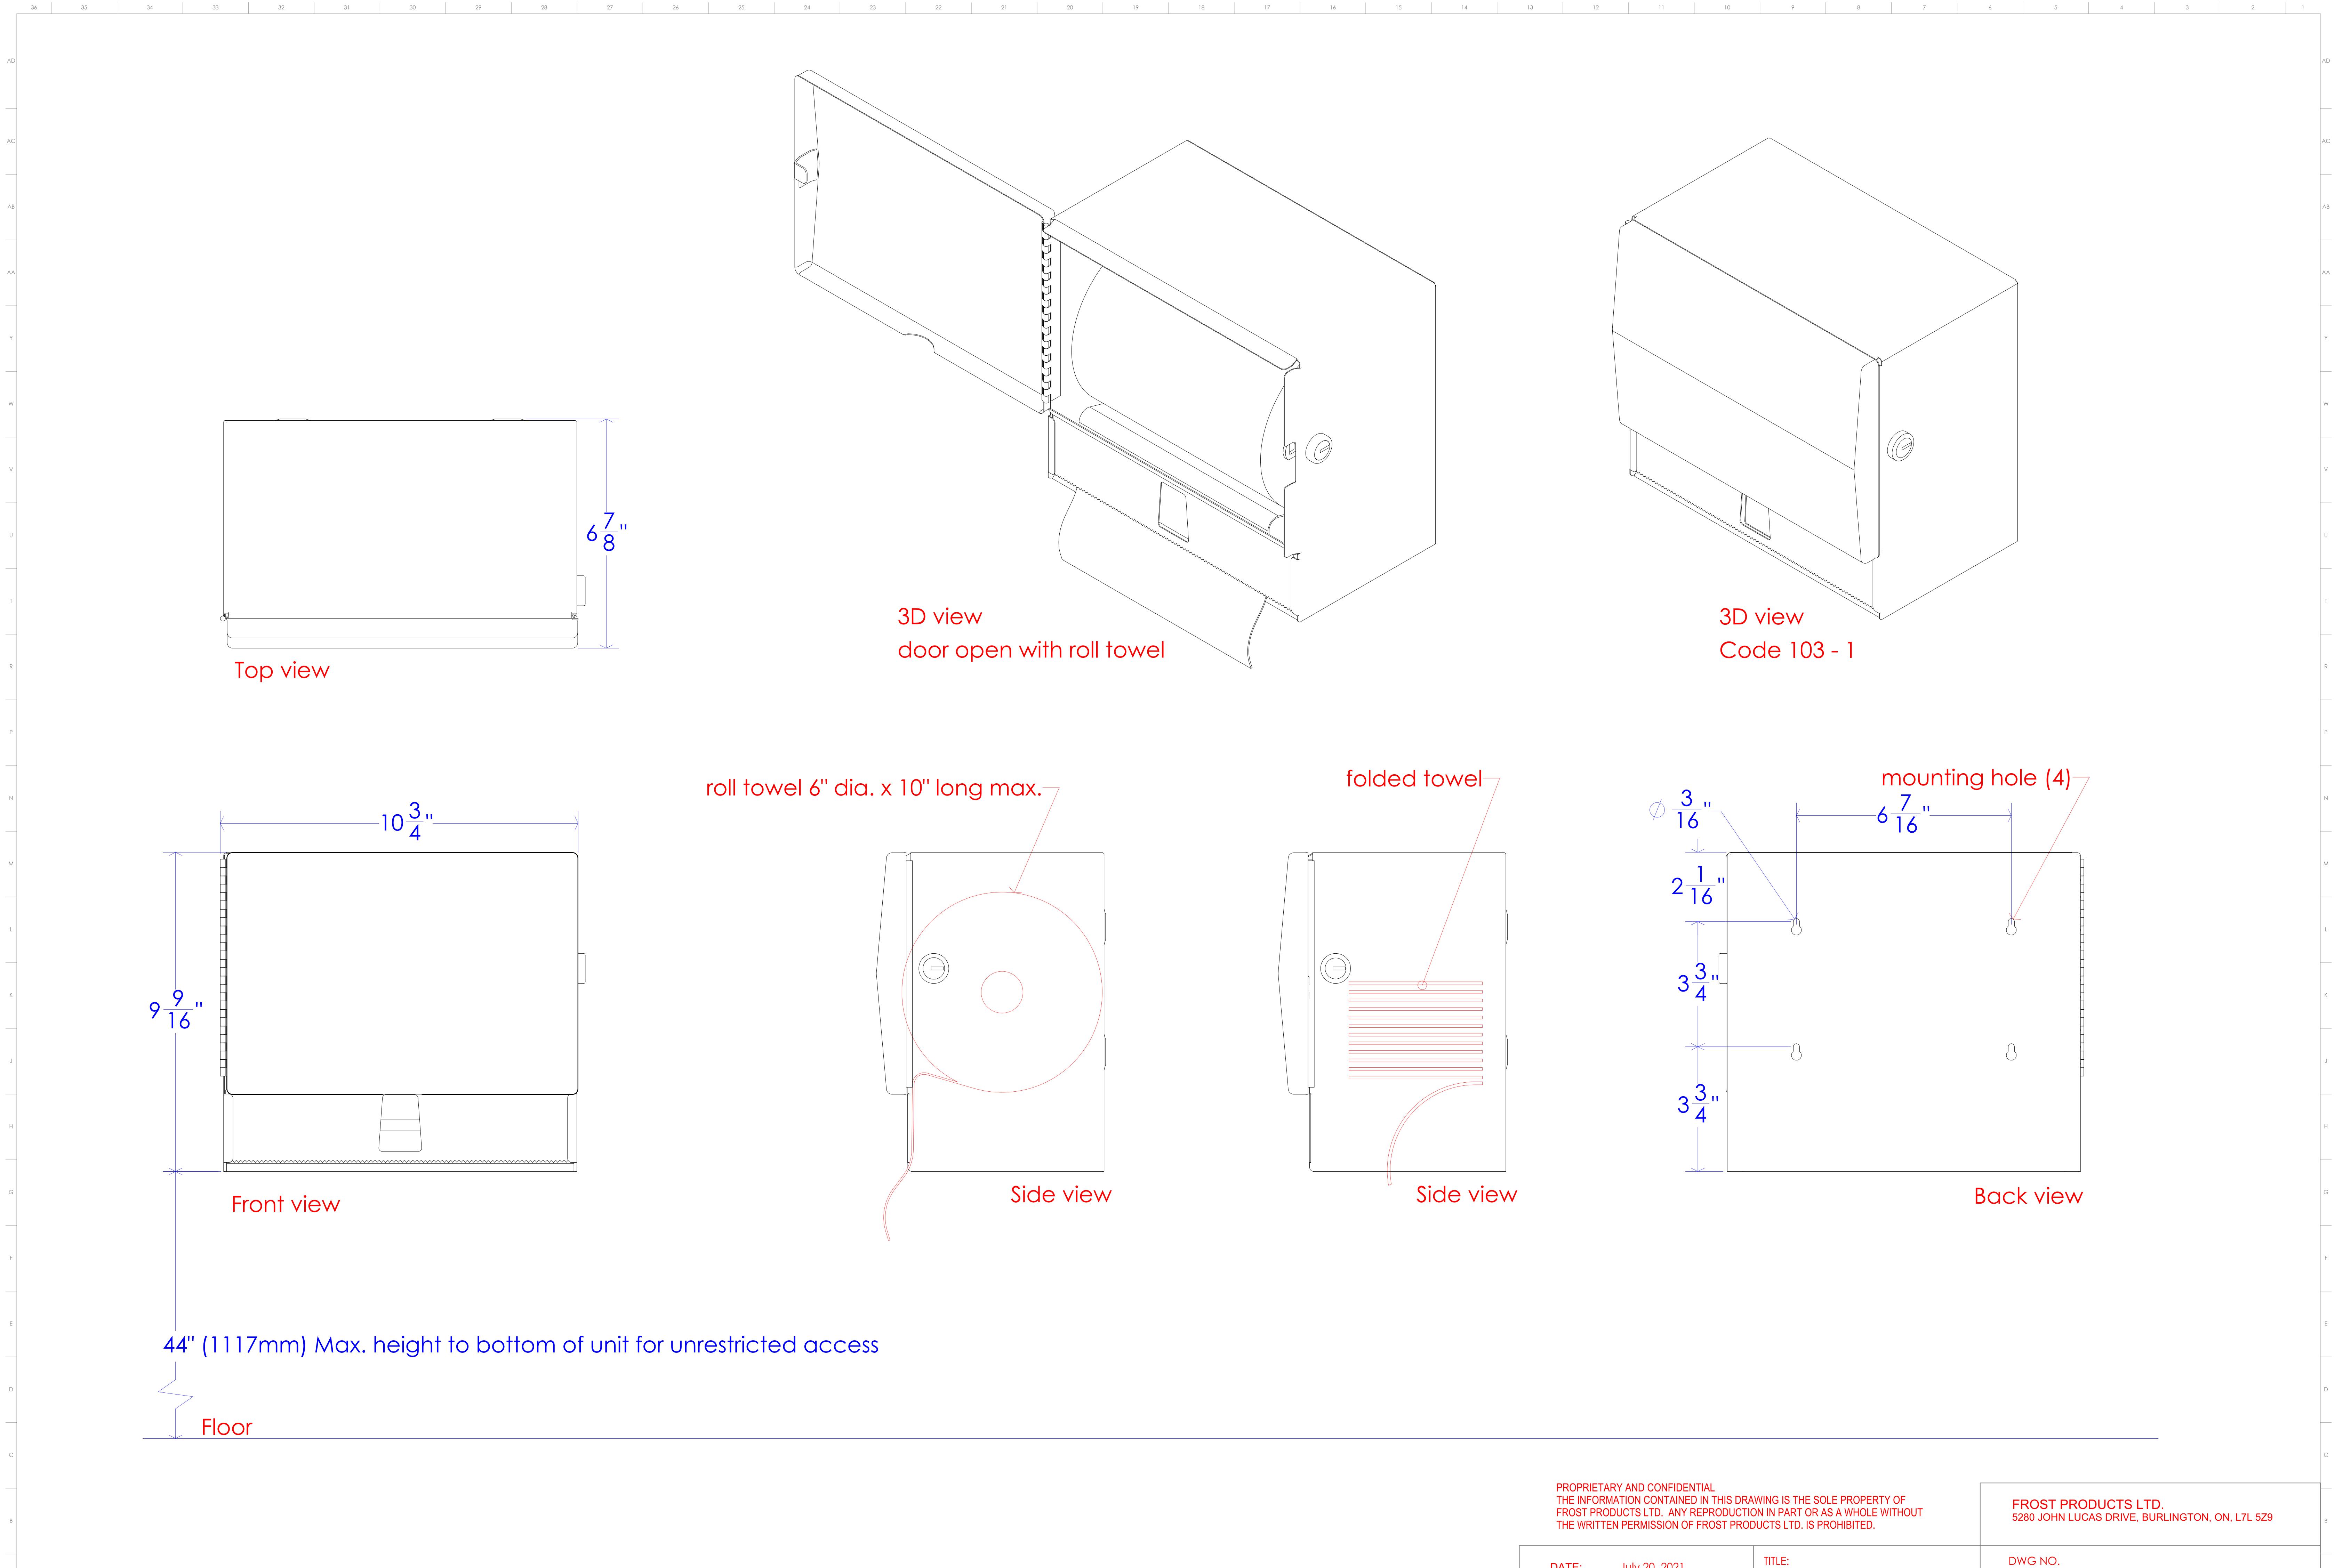

## roll towel 6" dia. x 10" long max.-7

| PROPRIETARY AND CONFIDENTIAL<br>THE INFORMATION CONTAINED IN THIS<br>FROST PRODUCTS LTD. ANY REPRODU<br>THE WRITTEN PERMISSION OF FROST I |       |    |    |    |    |    |    |       |    |    |    |    |    |
|-------------------------------------------------------------------------------------------------------------------------------------------|-------|----|----|----|----|----|----|-------|----|----|----|----|----|
| DATE: July 20, 2021                                                                                                                       |       |    |    |    |    |    |    |       |    |    |    |    |    |
| DO NOT SCALE DRAWING                                                                                                                      |       |    |    |    |    |    |    |       |    |    |    |    |    |
| UNLESS OTHERWISE SPECIFIED D                                                                                                              |       |    |    |    |    |    |    |       |    |    |    |    |    |
| 23 22 21 20 19 18 17 16 13 12 10                                                                                                          | 19 18 | 20 | 21 | 22 | 23 | 24 | 25 | 27 26 | 28 | 29 | 30 | 31 | 32 |