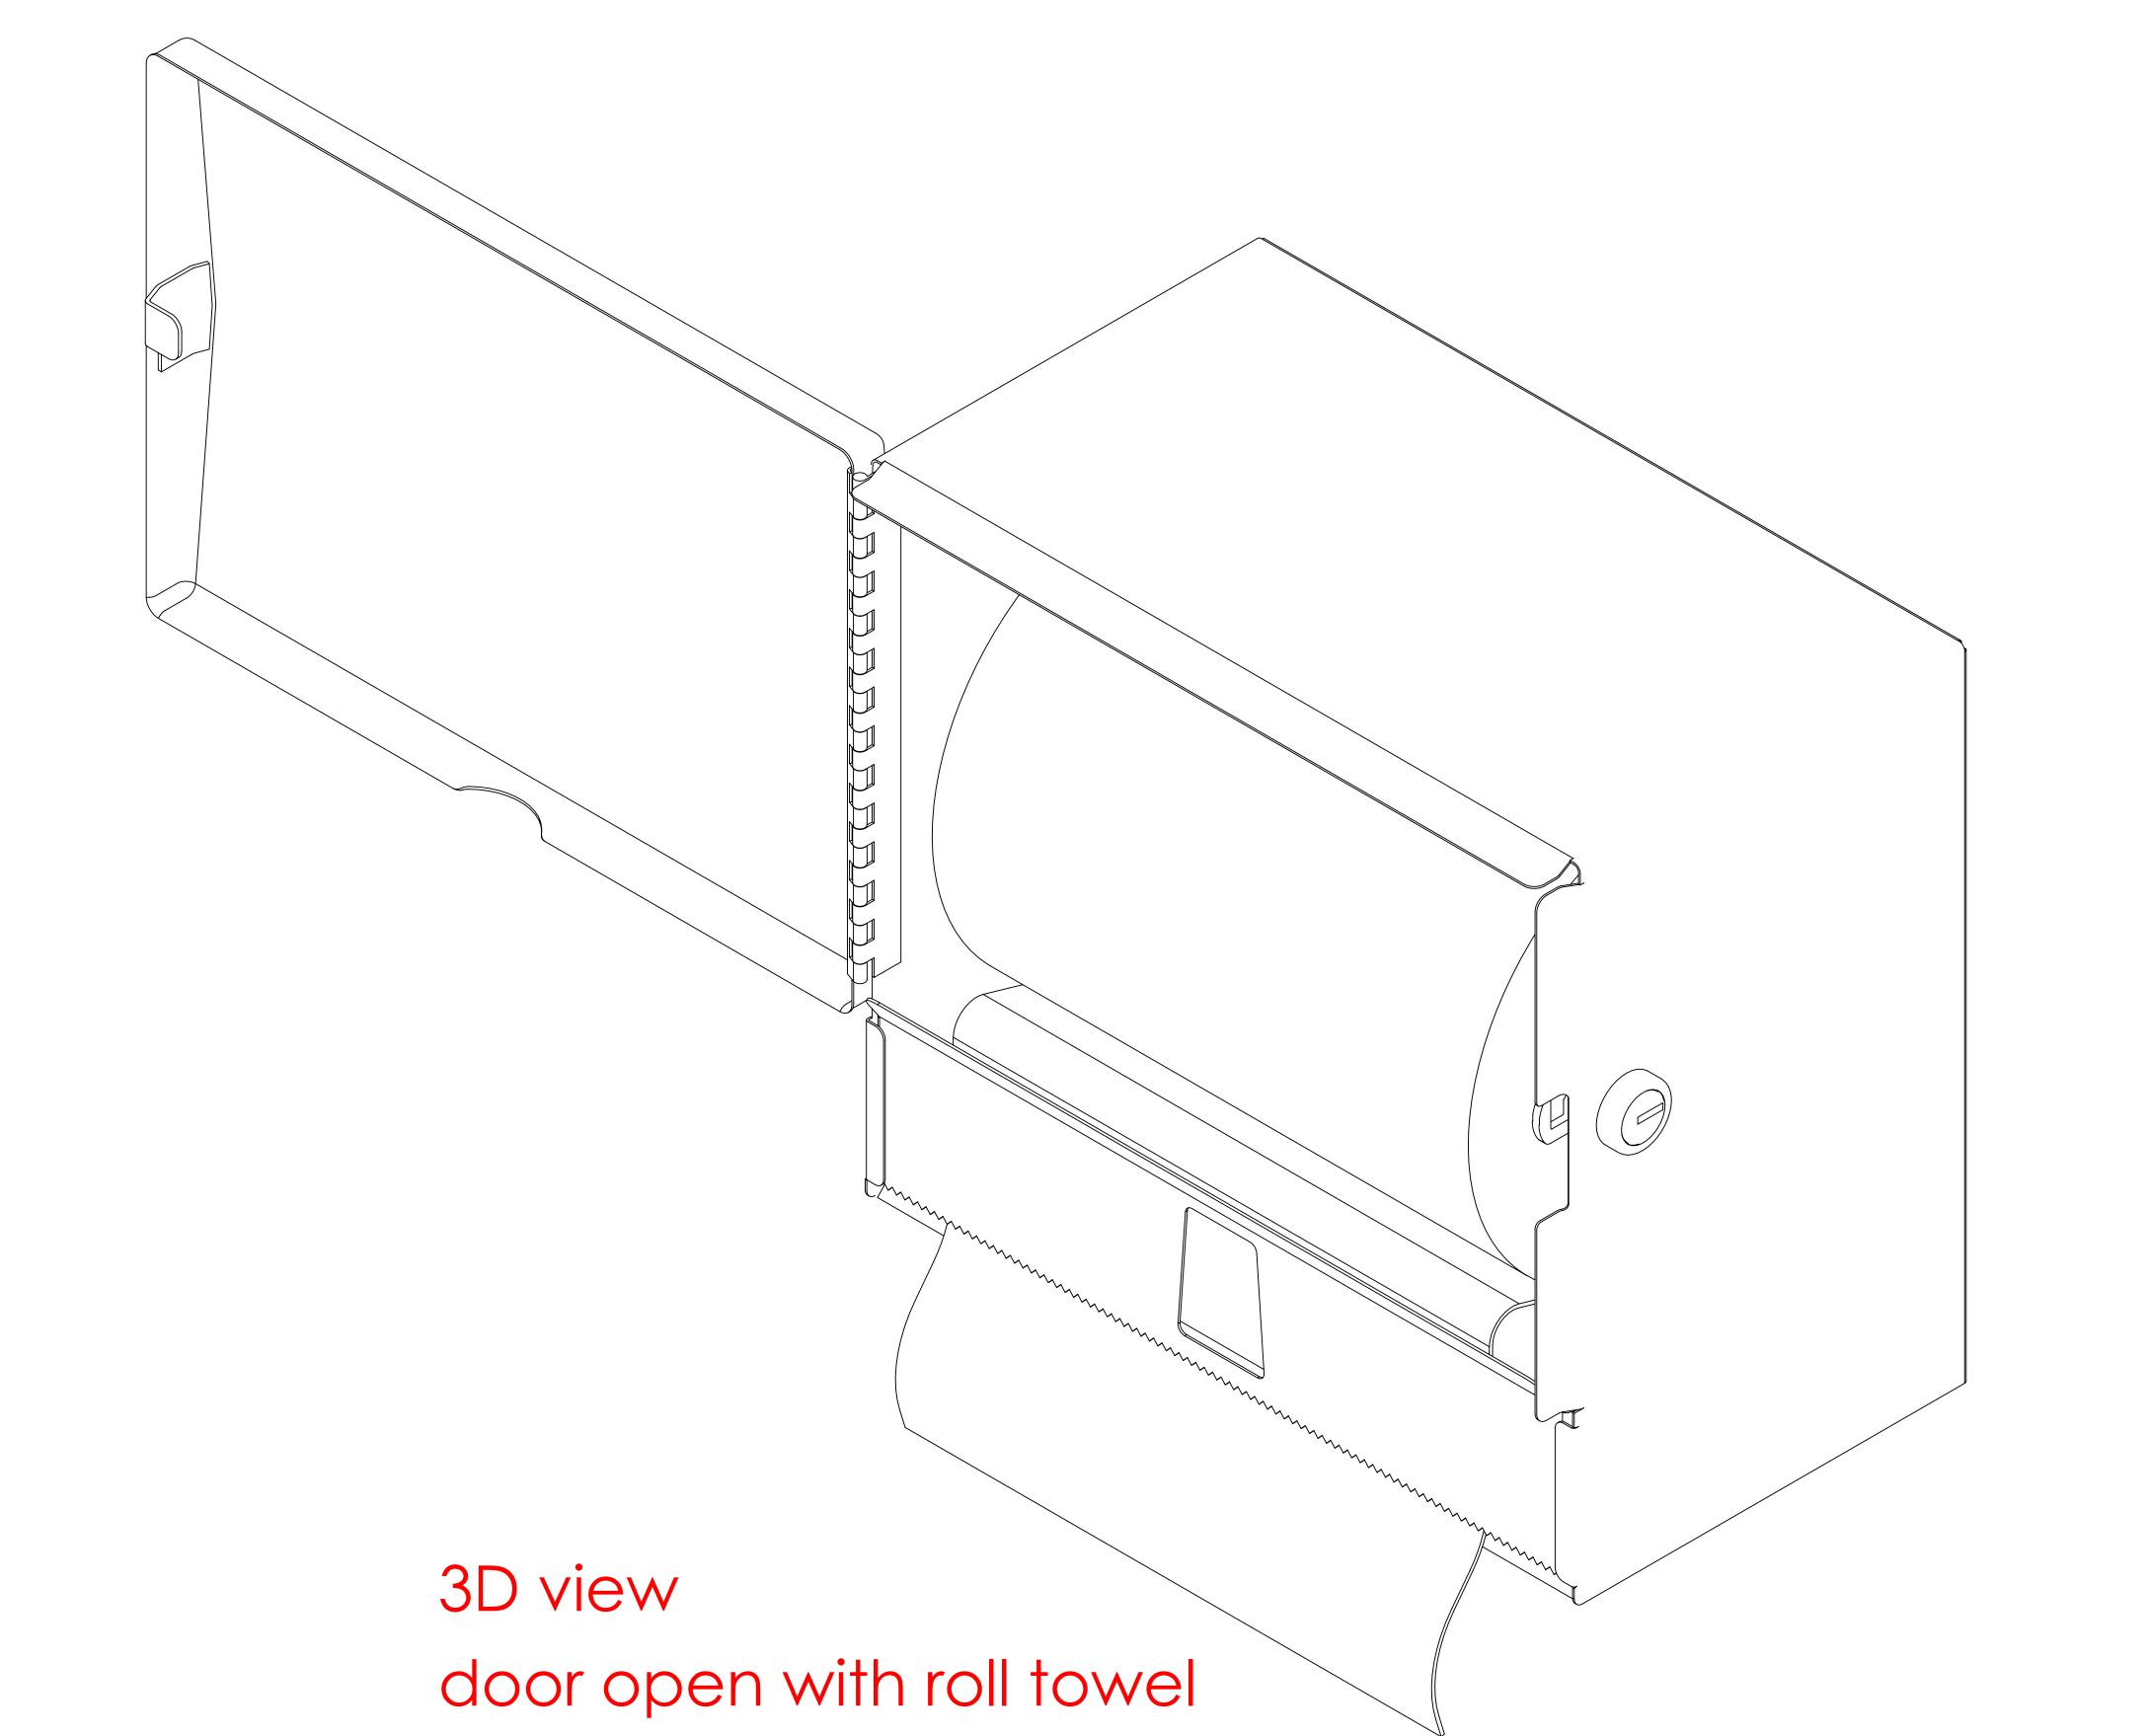

## roll towel 6" dia. x 10" long max.-7

| PROPRIETARY AND CONFIDENTIAL<br>THE INFORMATION CONTAINED IN THIS<br>FROST PRODUCTS LTD. ANY REPRODU<br>THE WRITTEN PERMISSION OF FROST I |       |    |    |    |    |    |    |       |    |    |    |    |    |
|-------------------------------------------------------------------------------------------------------------------------------------------|-------|----|----|----|----|----|----|-------|----|----|----|----|----|
| DATE: July 20, 2021                                                                                                                       |       |    |    |    |    |    |    |       |    |    |    |    |    |
| DO NOT SCALE DRAWING                                                                                                                      |       |    |    |    |    |    |    |       |    |    |    |    |    |
| UNLESS OTHERWISE SPECIFIED D                                                                                                              |       |    |    |    |    |    |    |       |    |    |    |    |    |
| 23 22 21 20 19 18 17 16 13 12 10                                                                                                          | 19 18 | 20 | 21 | 22 | 23 | 24 | 25 | 27 26 | 28 | 29 | 30 | 31 | 32 |