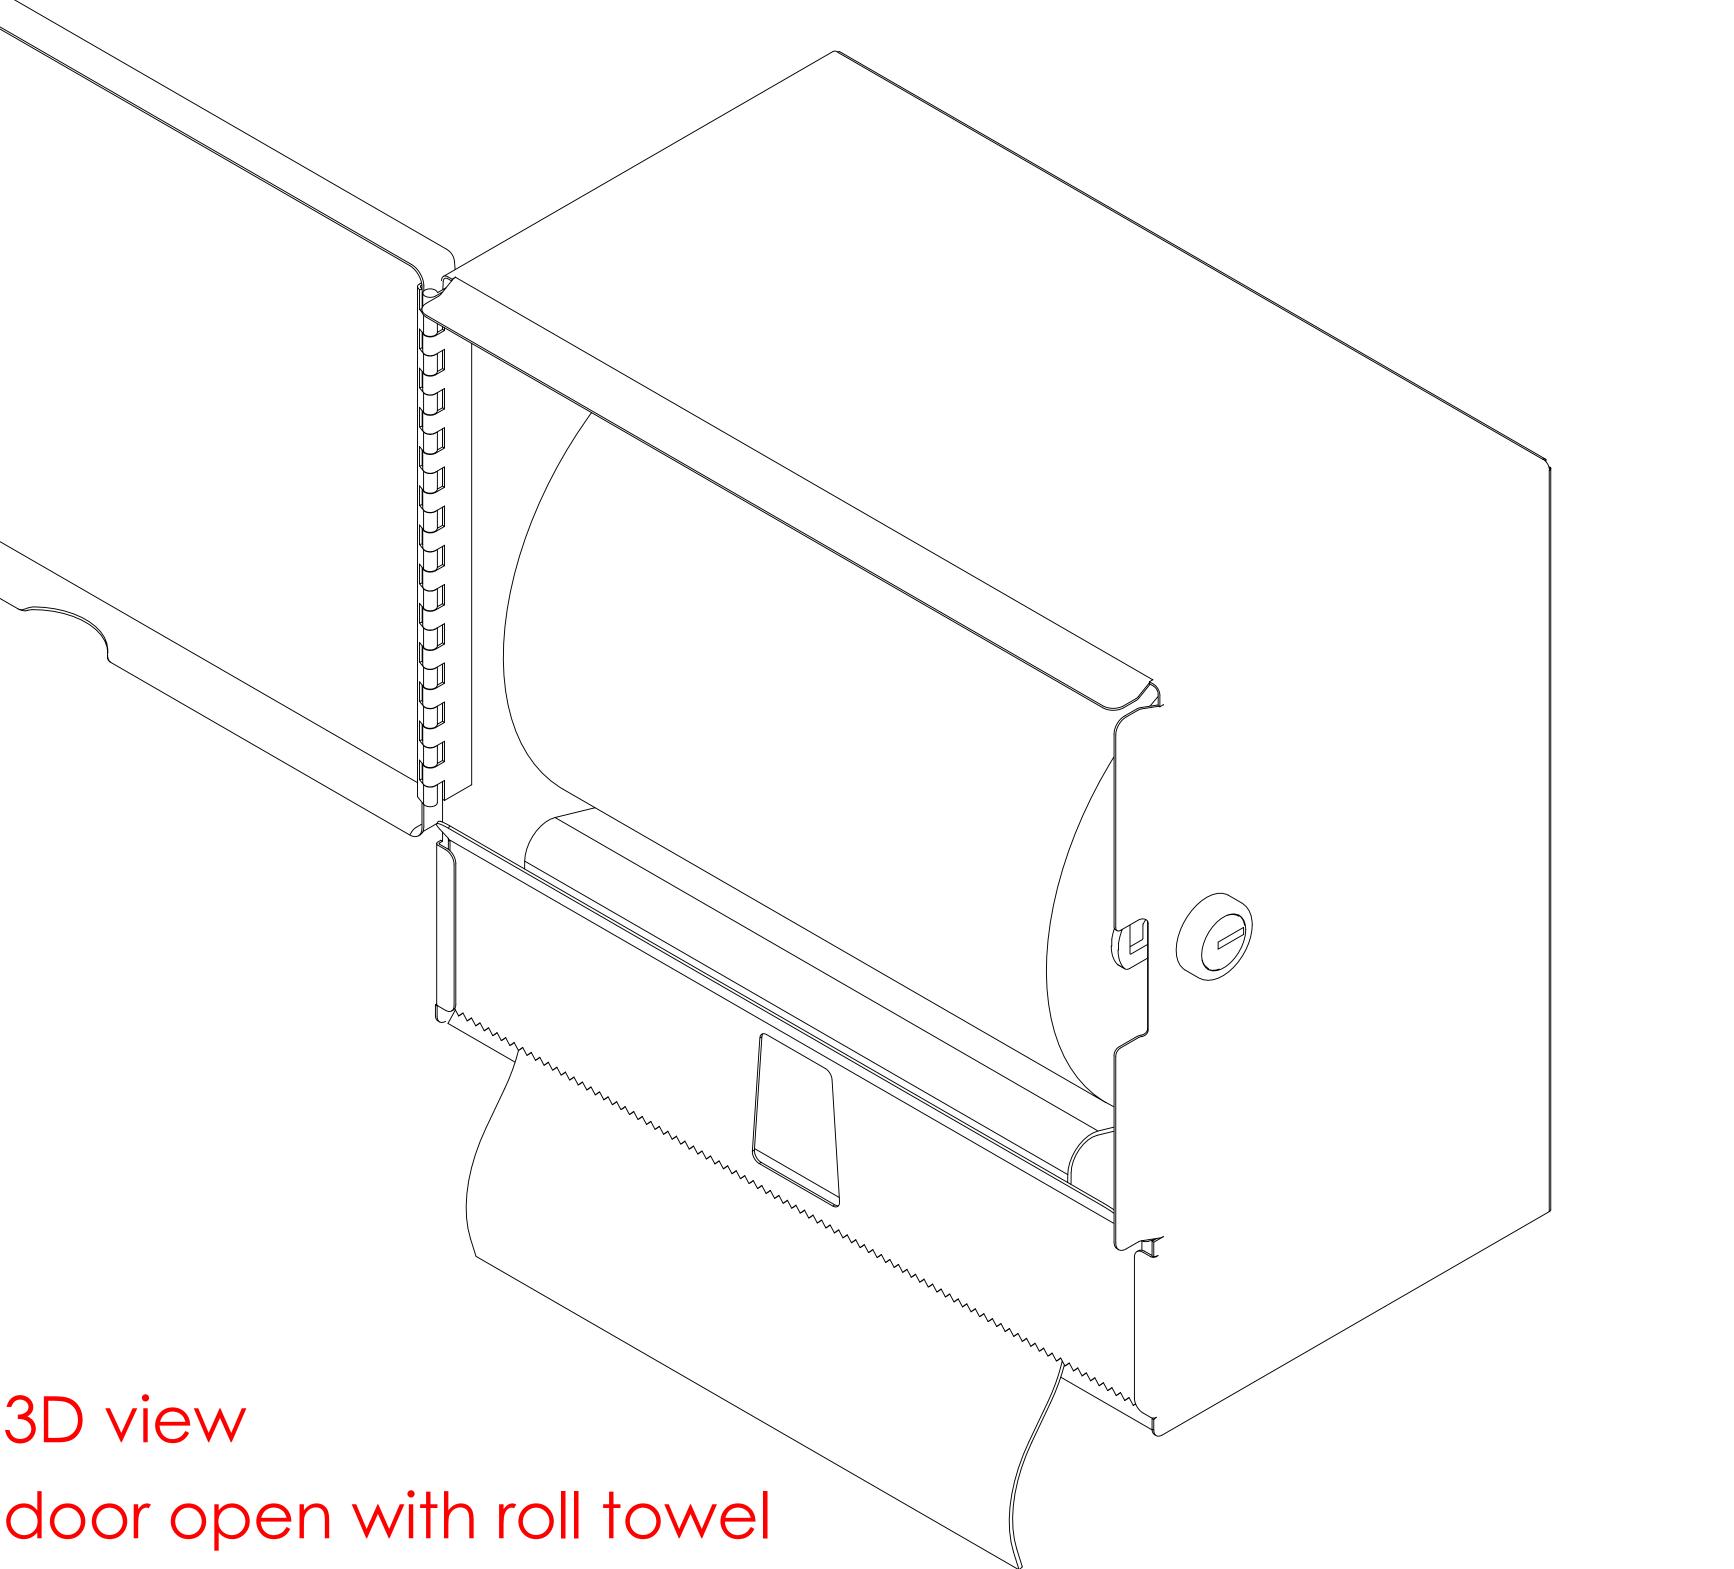

## roll towel 6" dia. x 10" long max.-7

| PROPRIETARY AND CONFIDENTIAL<br>THE INFORMATION CONTAINED IN THIS<br>FROST PRODUCTS LTD. ANY REPRODU<br>THE WRITTEN PERMISSION OF FROST I |       |    |    |    |    |    |    |       |    |    |    |    |    |
|-------------------------------------------------------------------------------------------------------------------------------------------|-------|----|----|----|----|----|----|-------|----|----|----|----|----|
| DATE: July 20, 2021                                                                                                                       |       |    |    |    |    |    |    |       |    |    |    |    |    |
| DO NOT SCALE DRAWING                                                                                                                      |       |    |    |    |    |    |    |       |    |    |    |    |    |
| UNLESS OTHERWISE SPECIFIED D                                                                                                              |       |    |    |    |    |    |    |       |    |    |    |    |    |
| 23 22 21 20 19 18 17 16 13 12 10                                                                                                          | 19 18 | 20 | 21 | 22 | 23 | 24 | 25 | 27 26 | 28 | 29 | 30 | 31 | 32 |