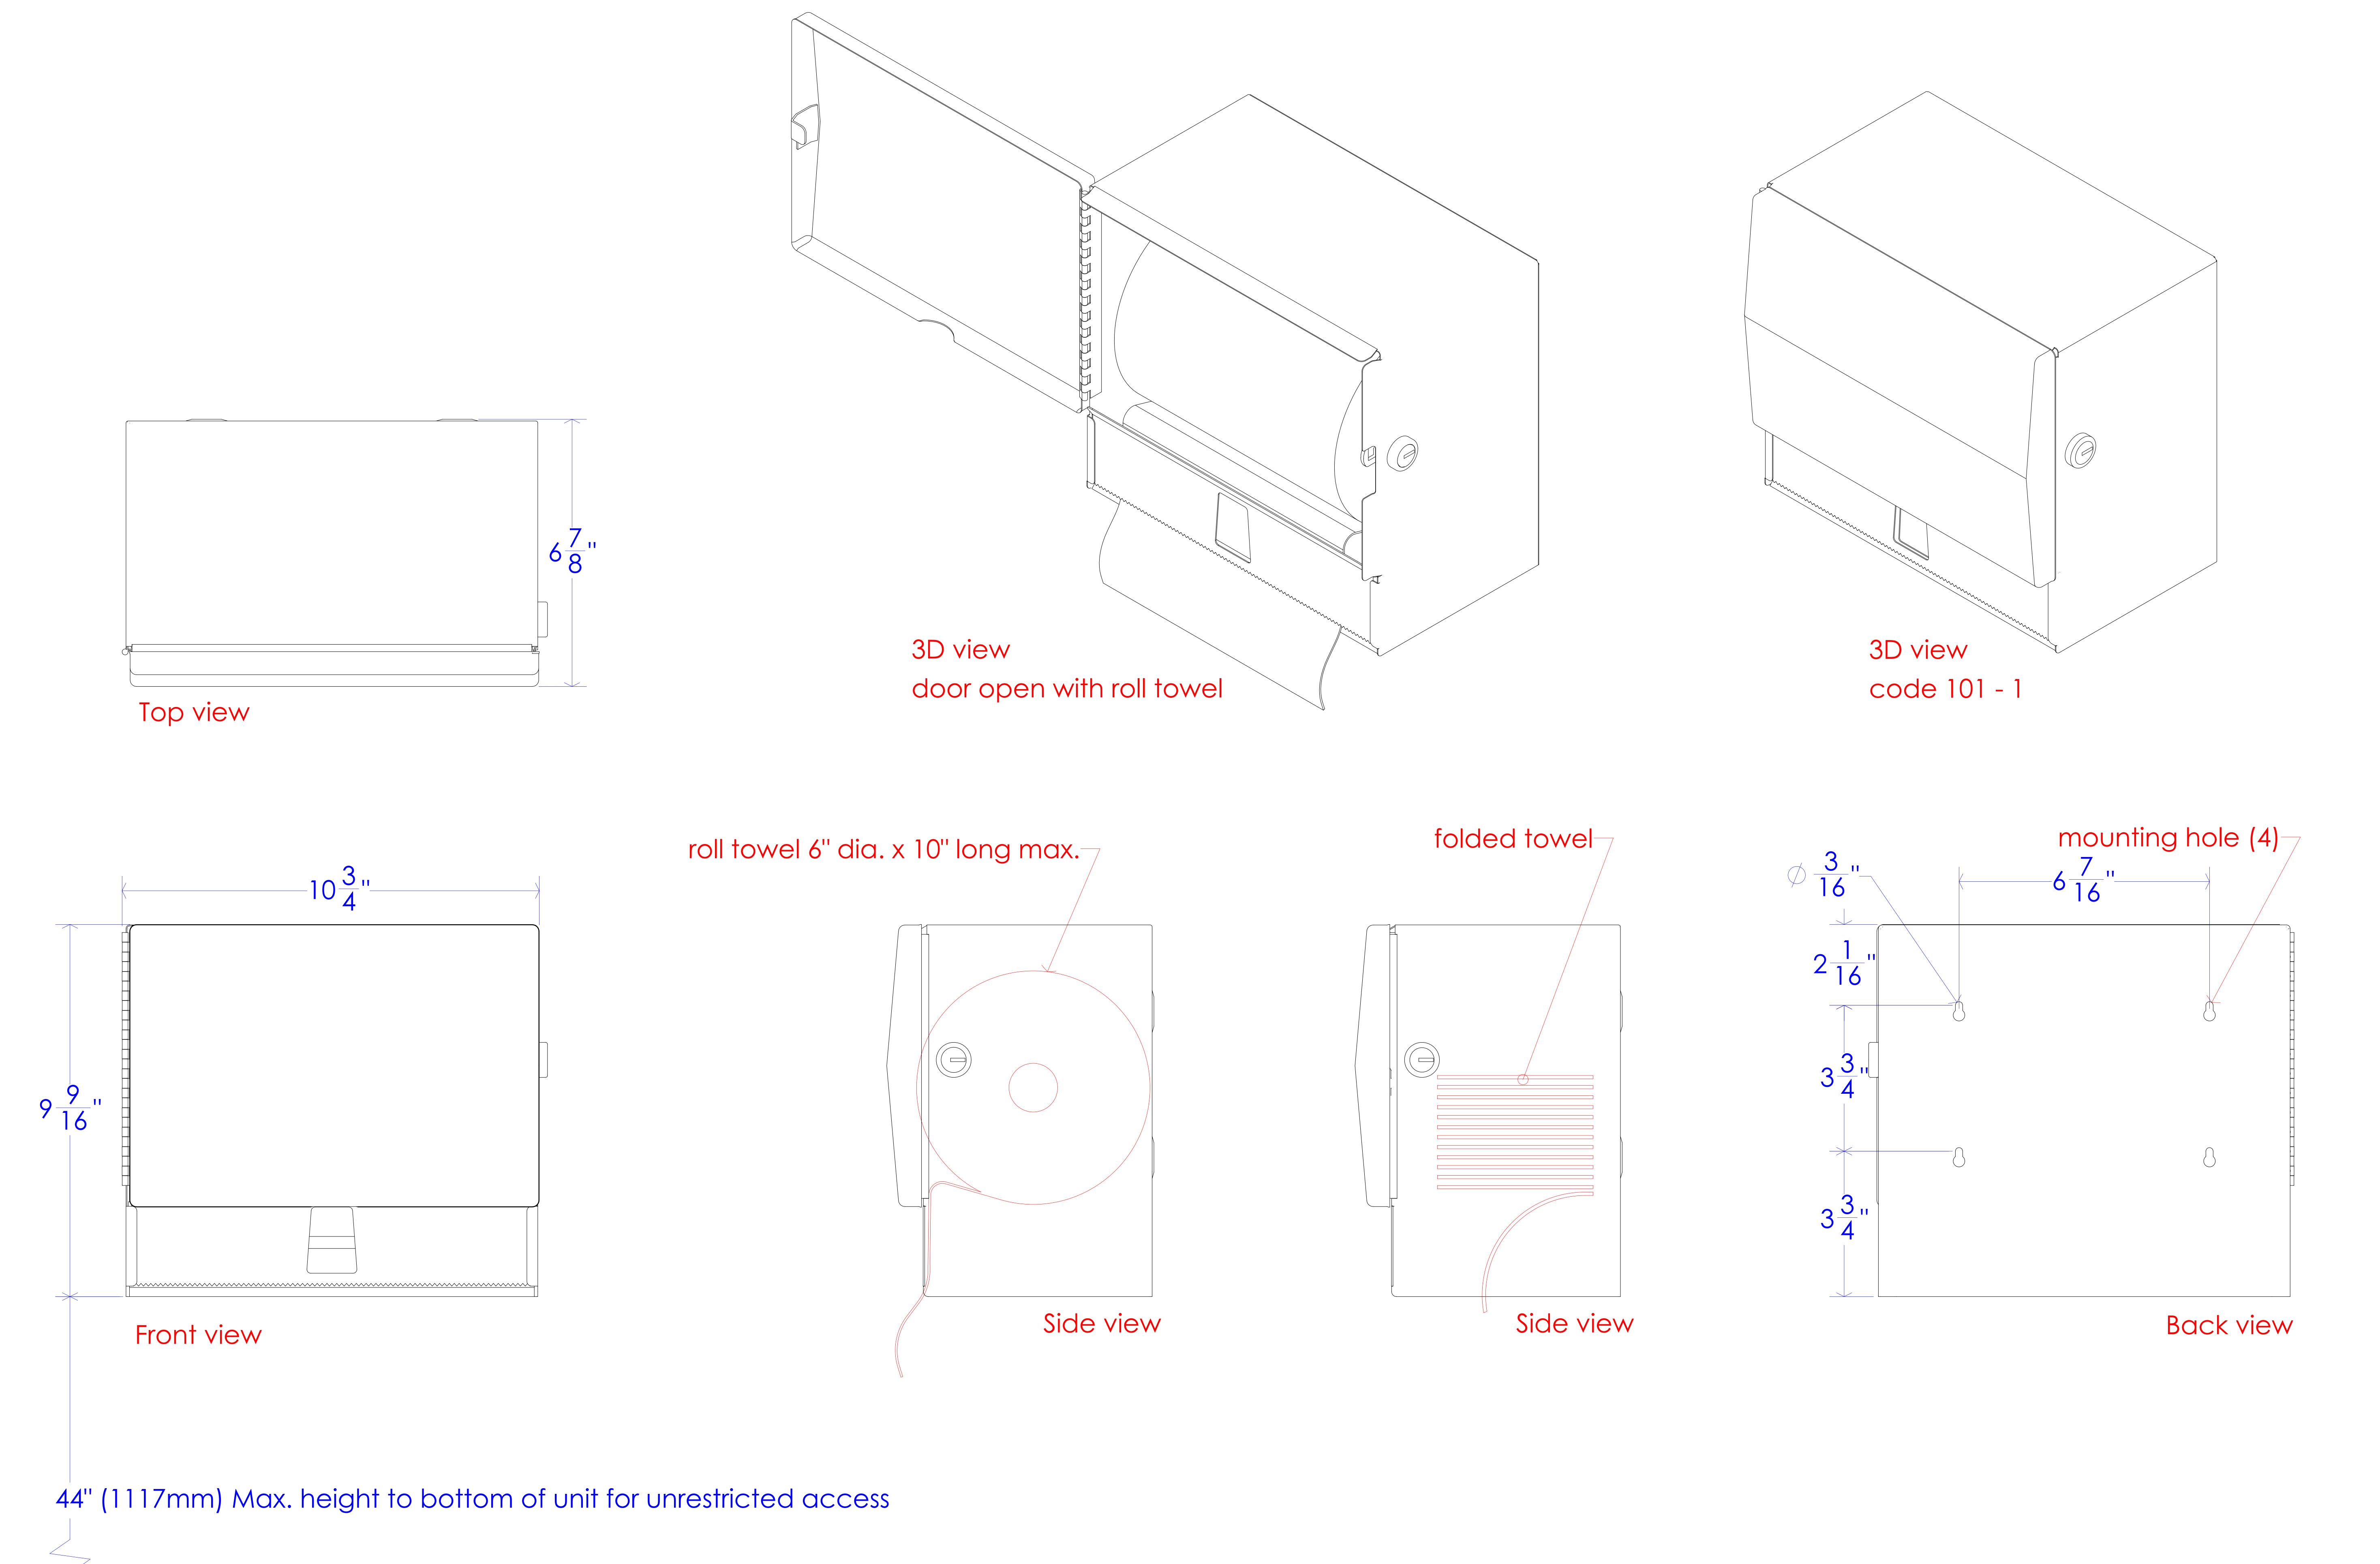

Floc

| PROPRIETARY AND CONFIDENTIAL THE INFORMATION CONTAINED IN THIS DRAWING IS THE SOLE PROPERTY OF FROST PRODUCTS LTD. ANY REPRODUCTION IN PART OR AS A WHOLE WITHOUT THE WRITTEN PERMISSION OF FROST PRODUCTS LTD. IS PROHIBITED. |                                   | FROST PRODUCTS LTD. 5280 JOHN LUCAS DRIVE, BURLINGTON, ON, L7L 5Z9 |
|--------------------------------------------------------------------------------------------------------------------------------------------------------------------------------------------------------------------------------|-----------------------------------|--------------------------------------------------------------------|
| DATE: July 20, 2021                                                                                                                                                                                                            | TITLE:  101-1 Universal Dispenser | DWG NO.  101-1 CAD                                                 |
| DO NOT SCALE DRAWING                                                                                                                                                                                                           |                                   |                                                                    |
| UNLESS OTHERWISE SPECIFIED DIMENSIONS ARE IN INCHES.                                                                                                                                                                           |                                   | SCALE: 1:1                                                         |